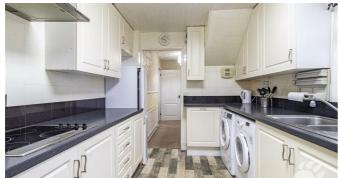

#### **NO ONWARD CHAIN!**

**Huge Potential** 

**Highly Sought After Location** 

**Entrance Hall** 

Lounge (12'0 x 22'11) Conservatory (9'3 x 13'9) Kitchen (8'0 x 10'10) Bedroom 1 (9'10 x 11'5) Bedroom 2 (11'1 x 9'0) Bedroom 3 (9'2 x 7'5) Three-Piece Bathroom Ample Storage South Facing Rear Garden Huge Garage