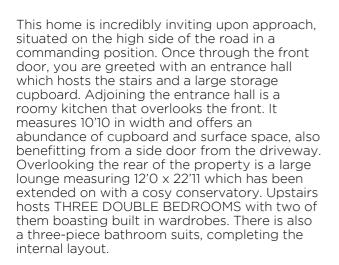

#### **NO ONWARD CHAIN!**

**Huge Potential** 

**Highly Sought After Location** 

**Entrance Hall** 

Lounge (12'0 x 22'11) Conservatory (9'3 x 13'9) Kitchen (8'0 x 10'10) Bedroom 1 (9'10 x 11'5) Bedroom 2 (11'1 x 9'0) Bedroom 3 (9'2 x 7'5) Three-Piece Bathroom Ample Storage South Facing Rear Garden Huge Garage