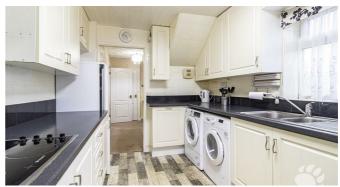

#### **NO ONWARD CHAIN!**

**Huge Potential** 

**Highly Sought After Location** 

**Entrance Hall** 

Lounge (12'0 x 22'11) Conservatory (9'3 x 13'9) Kitchen (8'0 x 10'10) Bedroom 1 (9'10 x 11'5) Bedroom 2 (11'1 x 9'0) Bedroom 3 (9'2 x 7'5) Three-Piece Bathroom Ample Storage South Facing Rear Garden Huge Garage