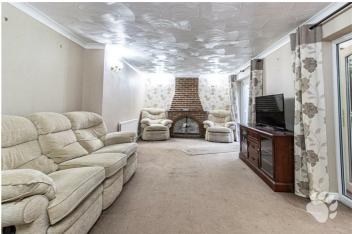

#### **NO ONWARD CHAIN!**

**Huge Potential** 

**Highly Sought After Location** 

**Entrance Hall** 

Lounge (12'0 x 22'11) Conservatory (9'3 x 13'9) Kitchen (8'0 x 10'10) Bedroom 1 (9'10 x 11'5) Bedroom 2 (11'1 x 9'0) Bedroom 3 (9'2 x 7'5) Three-Piece Bathroom Ample Storage South Facing Rear Garden Huge Garage