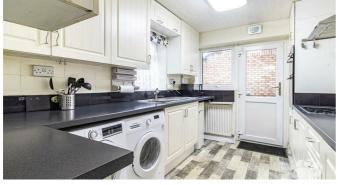

#### **NO ONWARD CHAIN!**

**Huge Potential** 

**Highly Sought After Location** 

**Entrance Hall** 

Lounge (12'0 x 22'11) Conservatory (9'3 x 13'9) Kitchen (8'0 x 10'10) Bedroom 1 (9'10 x 11'5) Bedroom 2 (11'1 x 9'0) Bedroom 3 (9'2 x 7'5) Three-Piece Bathroom Ample Storage South Facing Rear Garden Huge Garage