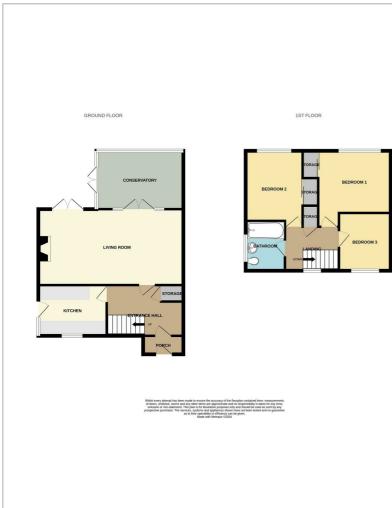

ltiple vehicles leading up to a huge garage (much larger than standard). The garden is south facing and offers perfect potential for an extension to the rear and to the side!

Given the location, size and potential on offer, we do not expect this home to stay on the market for long. We hold a key for this home so call us today to arrange your viewing!

Freehold. Council Tax Band C. Amount £1908.72.

#### **NO ONWARD CHAIN!**

**Huge Potential** 

**Highly Sought After Location** 

**Entrance Hall** 





Lounge (12'0 x 22'11) Conservatory (9'3 x 13'9) Kitchen (8'0 x 10'10) Bedroom 1 (9'10 x 11'5) Bedroom 2 (11'1 x 9'0) Bedroom 3 (9'2 x 7'5) Three-Piece Bathroom Ample Storage South Facing Rear Garden Huge Garage

**Driveway for Multiple Vehicles** 





















#### **Floor Plan**









## Area Map



#### **Energy Efficiency Graph**



## Viewing

Please contact our Basildon Office on 01268 661215 if you wish to arrange a viewing appointment for this property or require further information.

These particulars, whilst believed to be accurate are set out as a general outline only for guidance and do not constitute any part of an offer or contract. Intending purchasers should not rely on them as statements of representation of fact, but must satisfy themselves by inspection or otherwise as to their accuracy. No person in this firms employment has the authority to make or give any representation or warranty in respect of the property.

Office: 01268 661215 basildon@bearestateagents.co.uk http://www.bearestateagents.co.uk/