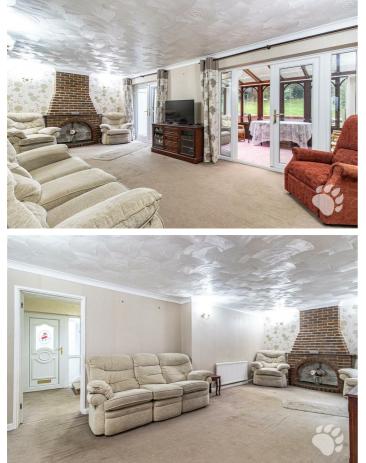

#### **NO ONWARD CHAIN!**

**Huge Potential** 

**Highly Sought After Location** 

**Entrance Hall** 

Lounge (12'0 x 22'11) Conservatory (9'3 x 13'9) Kitchen (8'0 x 10'10) Bedroom 1 (9'10 x 11'5) Bedroom 2 (11'1 x 9'0) Bedroom 3 (9'2 x 7'5) Three-Piece Bathroom Ample Storage South Facing Rear Garden Huge Garage