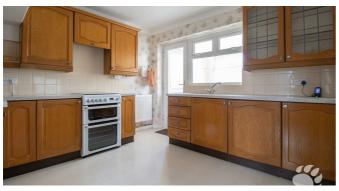

# **Tattenham Road**

This home is perfect for anyone looking to implement their own stamp on a home! Once through the front door, you are greeted by a light and airy entrance hall which sits at the heart of the home and adjoins all ground floor rooms. The is a large living room with a bay window to the front, large window to the rear and a door into the rear garden. The kitchen also sits to the rear of the property and offers an abundance of cupboard and surface space and has been extended upon with a conservatory. There is also a large ground floor wet room. Upstairs is host to THREE good sized bedrooms, two are comfortable double bedrooms with the third bedroom being a large single or small double. There is also a three-piece bathroom suite and ample storage across both floors.

Council Tax Band: D (£2147.31 pa)

No Onward Chain!

Great Location

Entrance Hall

Lounge (19'6 x 11'10)

Kitchen (10'6 x 10'10)

Conservatory (7'0 x 9'11) Ground Floor Wet Room Bedroom 1 (10'10 x 9'10)

Built In Wardrobes