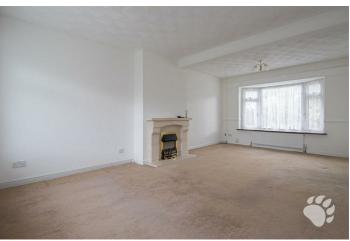

# **Tattenham Road**

This home is perfect for anyone looking to implement their own stamp on a home! Once through the front door, you are greeted by a light and airy entrance hall which sits at the heart of the home and adjoins all ground floor rooms. The is a large living room with a bay window to the front, large window to the rear and a door into the rear garden. The kitchen also sits to the rear of the property and offers an abundance of cupboard and surface space and has been extended upon with a conservatory. There is also a large ground floor wet room. Upstairs is host to THREE good sized bedrooms, two are comfortable double bedrooms with the third bedroom being a large single or small double. There is also a three-piece bathroom suite and ample storage across both floors.

Council Tax Band: D (£2147.31 pa)

No Onward Chain!

Great Location

Entrance Hall

Lounge (19'6 x 11'10)

Kitchen (10'6 x 10'10)

Conservatory (7'0 x 9'11) Ground Floor Wet Room Bedroom 1 (10'10 x 9'10)

Built In Wardrobes