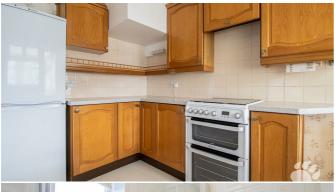

# **Tattenham Road**

This home is perfect for anyone looking to implement their own stamp on a home! Once through the front door, you are greeted by a light and airy entrance hall which sits at the heart of the home and adjoins all ground floor rooms. The is a large living room with a bay window to the front, large window to the rear and a door into the rear garden. The kitchen also sits to the rear of the property and offers an abundance of cupboard and surface space and has been extended upon with a conservatory. There is also a large ground floor wet room. Upstairs is host to THREE good sized bedrooms, two are comfortable double bedrooms with the third bedroom being a large single or small double. There is also a three-piece bathroom suite and ample storage across both floors.

Council Tax Band: D (£2147.31 pa)

No Onward Chain!

Great Location

Entrance Hall

Lounge (19'6 x 11'10)

Kitchen (10'6 x 10'10)

Conservatory (7'0 x 9'11) Ground Floor Wet Room Bedroom 1 (10'10 x 9'10)

Built In Wardrobes