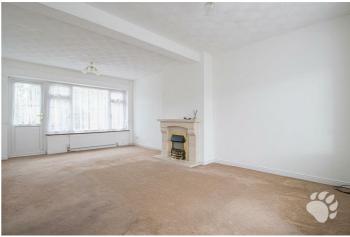

# **Tattenham Road**

This home is perfect for anyone looking to implement their own stamp on a home! Once through the front door, you are greeted by a light and airy entrance hall which sits at the heart of the home and adjoins all ground floor rooms. The is a large living room with a bay window to the front, large window to the rear and a door into the rear garden. The kitchen also sits to the rear of the property and offers an abundance of cupboard and surface space and has been extended upon with a conservatory. There is also a large ground floor wet room. Upstairs is host to THREE good sized bedrooms, two are comfortable double bedrooms with the third bedroom being a large single or small double. There is also a three-piece bathroom suite and ample storage across both floors.

Council Tax Band: D (£2147.31 pa)

No Onward Chain!

Great Location

Entrance Hall

Lounge (19'6 x 11'10)

Kitchen (10'6 x 10'10)

Conservatory (7'0 x 9'11) Ground Floor Wet Room Bedroom 1 (10'10 x 9'10)

Built In Wardrobes