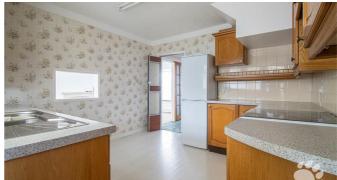

# **Tattenham Road**

This home is perfect for anyone looking to implement their own stamp on a home! Once through the front door, you are greeted by a light and airy entrance hall which sits at the heart of the home and adjoins all ground floor rooms. The is a large living room with a bay window to the front, large window to the rear and a door into the rear garden. The kitchen also sits to the rear of the property and offers an abundance of cupboard and surface space and has been extended upon with a conservatory. There is also a large ground floor wet room. Upstairs is host to THREE good sized bedrooms, two are comfortable double bedrooms with the third bedroom being a large single or small double. There is also a three-piece bathroom suite and ample storage across both floors.

Council Tax Band: D (£2147.31 pa)

No Onward Chain!

Great Location

Entrance Hall

Lounge (19'6 x 11'10)

Kitchen (10'6 x 10'10)

Conservatory (7'0 x 9'11) Ground Floor Wet Room Bedroom 1 (10'10 x 9'10)

Built In Wardrobes