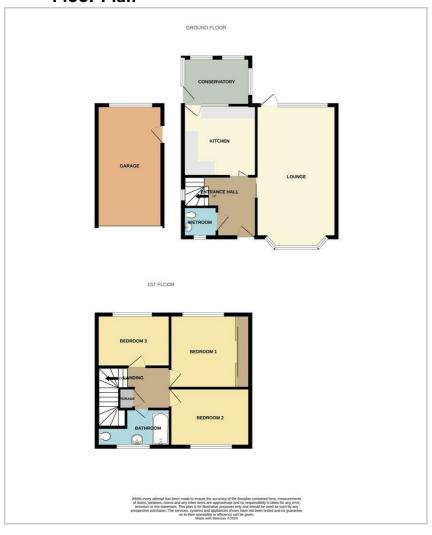

gle or small double. There is also a three-piece bathroom suite and ample storage across both floors.

The garden is spacious and WEST FACING, capturing sunlight throughout the afternoon and evening. There is also a detached garage and a driveway to the front for multiple vehicles.

We hold keys for this home so can accommodate viewings around you, call us today to arrange an appointment!

Council Tax Band: D (£2147.31 pa)

No Onward Chain!

Great Location

Entrance Hall

Lounge (19'6 x 11'10)

Kitchen (10'6 x 10'10)

Conservatory (7'0 x 9'11) Ground Floor Wet Room Bedroom 1 (10'10 x 9'10)

Built In Wardrobes

Bedroom 2 (8'5 x 11'9)

Bedroom 3 (7'8 x 10'11)

Ample Storage
West Facing Rear Garden
Detached Garage

**Driveway for Multiple Vehicles** 





















#### **Floor Plan**









### Area Map



### Viewing

Please contact our Basildon Office on 01268 661215 if you wish to arrange a viewing appointment for this property or require further information.

#### **Energy Efficiency Graph**



These particulars, whilst believed to be accurate are set out as a general outline only for guidance and do not constitute any part of an offer or contract. Intending purchasers should not rely on them as statements of representation of fact, but must satisfy themselves by inspection or otherwise as to their accuracy. No person in this firms employment has the authority to make or give any representation or warranty in respect of the property.