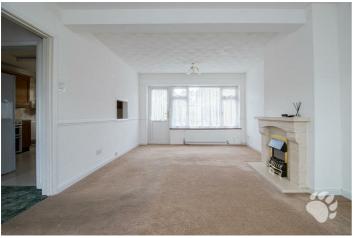

# **Tattenham Road**

This home is perfect for anyone looking to implement their own stamp on a home! Once through the front door, you are greeted by a light and airy entrance hall which sits at the heart of the home and adjoins all ground floor rooms. The is a large living room with a bay window to the front, large window to the rear and a door into the rear garden. The kitchen also sits to the rear of the property and offers an abundance of cupboard and surface space and has been extended upon with a conservatory. There is also a large ground floor wet room. Upstairs is host to THREE good sized bedrooms, two are comfortable double bedrooms with the third bedroom being a large single or small double. There is also a three-piece bathroom suite and ample storage across both floors.

Council Tax Band: D (£2147.31 pa)

No Onward Chain!

Great Location

Entrance Hall

Lounge (19'6 x 11'10)

Kitchen (10'6 x 10'10)

Conservatory (7'0 x 9'11) Ground Floor Wet Room Bedroom 1 (10'10 x 9'10)

Built In Wardrobes