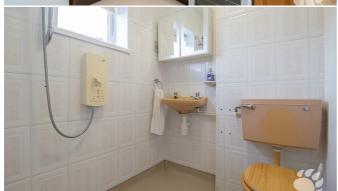

# **Tattenham Road**

This home is perfect for anyone looking to implement their own stamp on a home! Once through the front door, you are greeted by a light and airy entrance hall which sits at the heart of the home and adjoins all ground floor rooms. The is a large living room with a bay window to the front, large window to the rear and a door into the rear garden. The kitchen also sits to the rear of the property and offers an abundance of cupboard and surface space and has been extended upon with a conservatory. There is also a large ground floor wet room. Upstairs is host to THREE good sized bedrooms, two are comfortable double bedrooms with the third bedroom being a large single or small double. There is also a three-piece bathroom suite and ample storage across both floors.