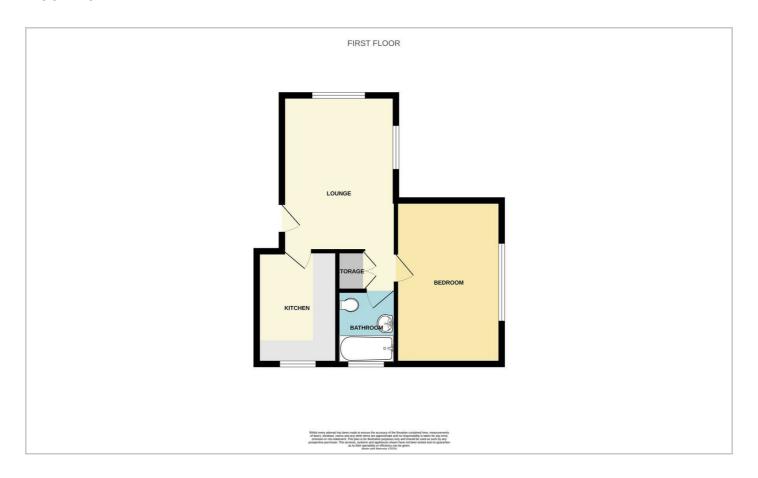

#### Floor Plan

- New Lease On Completion
- Lounge (14'4 x 10'6)
- Bedroom (15'1 x 9'9)
- Large Storage Cupboard
- Communal Garden Areas

- No Onward Chain
- Kitchen (10'5 x 7'5)
- Three Piece Bathroom
- Allocated Parking Space
- Great Location

#### **No Onward Chain**

**Great Location** 

**First Floor Flat** 

Lounge (14'4 x 10'6)

Kitchen (10'5 x 7'5)

Bedroom (15'1 x 9'9)

**Three Piece Bathroom** 

**Large Storage Cupboard** 