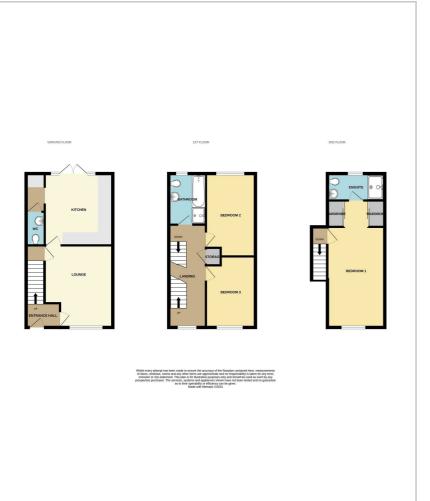

- 10 Year Old Property!
- Lounge (14'5 x 12'0)
  Kitchen (12'8 x 12'0)
- Ground Floor WC
- En-Suite Shower Room
- Easy Maintenance Rear Garden

**町**3

- Highly Desirable Estate
- Bedroom 1 (22'4 x) 10'2)
- Bedroom 2 (14'7 x) 8'8)
- Detached Garage

Guide Price £460,000 - £475,000...

Council Tax Band: D £2147.31

10 Year Old Property!

**Highly Desirable Estate** 

Quiet Cul-de-Sac Entrance Hall Lounge (14'5 x 12'0) Kitchen (12'8 x 12'0) Ground Floor WC Bedroom 1 (22'4 x 10'2) Fitted Wardrobes En-Suite Shower Room Bedroom 2 (14'7 x 8'8) Bedroom 3 (12'6 x 8'8) Four Piece Bathroom Suite Ample Storage Easy Maintenance Rear Garden Tandem Driveway Detached Garage