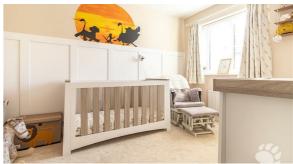

The first floor begins with a bright landing which adjoin all 1st floor rooms. The main bathroom is four-piece with a walk in shower and separate bath, all units remain lavishly modern. The two bedrooms on the level are both double bedrooms although one is utilised as a cot room by the current owners. The top floor is dominated by the huge master bedroom, measuring a whopping 22'4 long! The room is complete with fitted wardrobes and a luxury en-suite with a walk in shower.