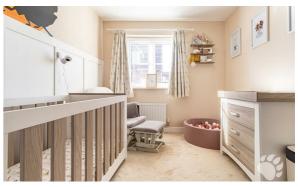

The first floor begins with a bright landing which adjoin all 1st floor rooms. The main bathroom is four-piece with a walk in shower and separate bath, all units remain lavishly modern. The two bedrooms on the level are both double bedrooms although one is utilised as a cot room by the current owners. The top floor is dominated by the huge master bedroom, measuring a whopping 22'4 long! The room is complete with fitted wardrobes and a luxury en-suite with a walk in shower.