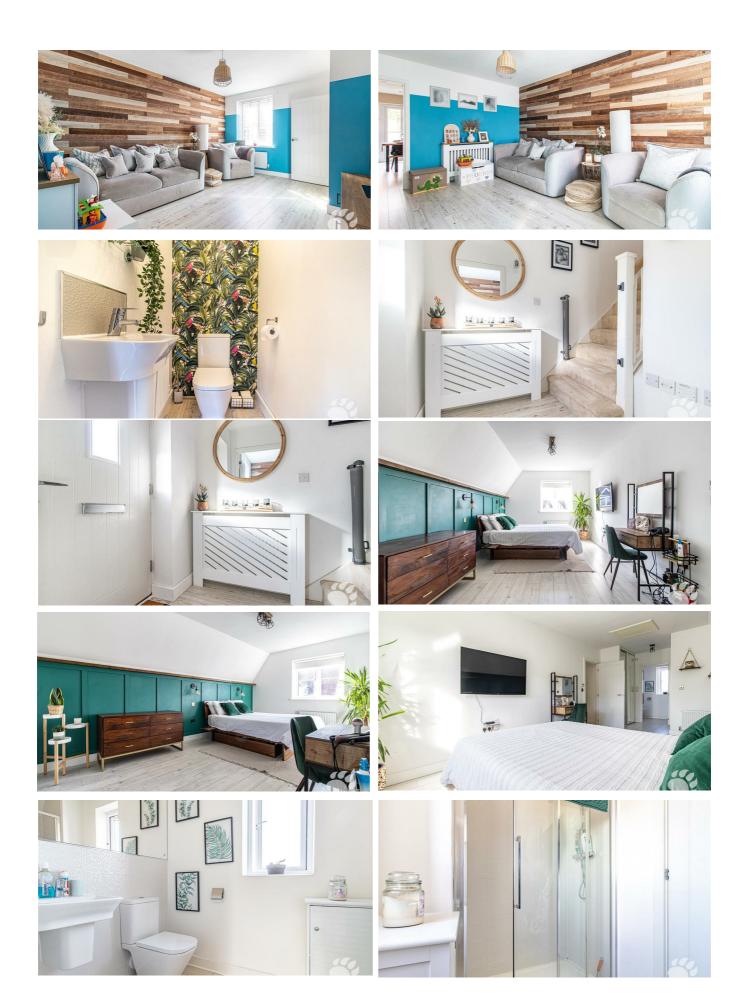

The first floor begins with a bright landing which adjoin all 1st floor rooms. The main bathroom is four-piece with a walk in shower and separate bath, all units remain lavishly modern. The two bedrooms on the level are both double bedrooms although one is utilised as a cot room by the current owners. The top floor is dominated by the huge master bedroom, measuring a whopping 22'4 long! The room is complete with fitted wardrobes and a luxury en-suite with a walk in shower.