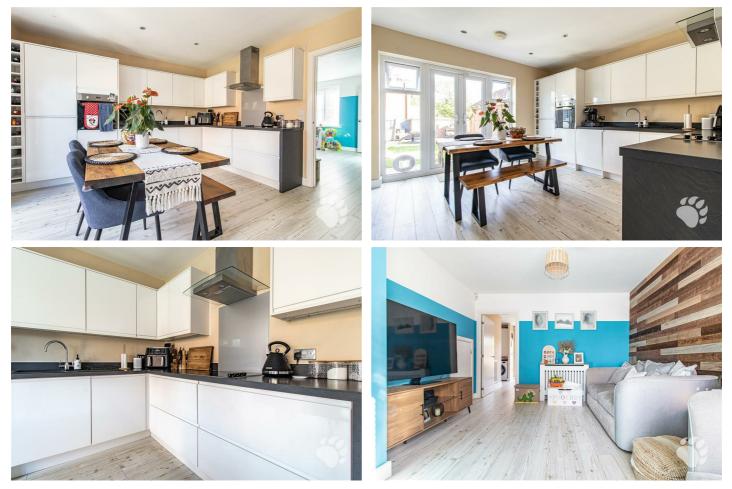

# **Abingdon Close**

Internally, this smart home begins with an entrance hall and leads through to the homely lounge which is notably bright throughout the day. To the rear of the property is a stunningly modern kitchen, large enough to hosts a dining room table. There is an abundance of surface and cupboard space, complete with integrated appliances. There is also a ground floor WC, completing the ground floor layout.