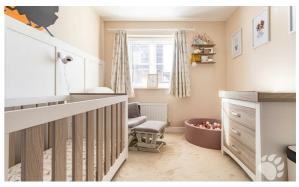

The first floor begins with a bright landing which adjoin all 1st floor rooms. The main bathroom is four-piece with a walk in shower and separate bath, all units remain lavishly modern. The two bedrooms on the level are both double bedrooms although one is utilised as a cot room by the current owners. The top floor is dominated by the huge master bedroom, measuring a whopping 22'4 long! The room is complete with fitted wardrobes and a luxury en-suite with a walk in shower.