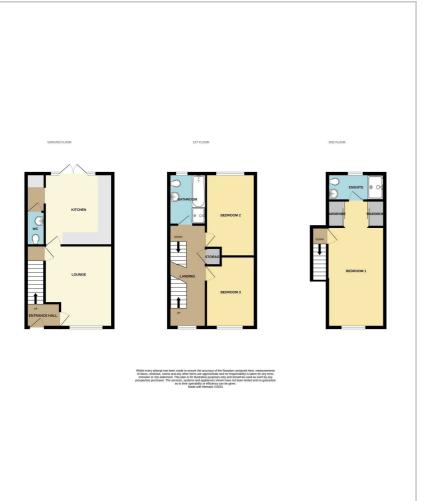

# **Abingdon Close**

Internally, this smart home begins with an entrance hall and leads through to the homely lounge which is notably bright throughout the day. To the rear of the property is a stunningly modern kitchen, large enough to hosts a dining room table. There is an abundance of surface and cupboard space, complete with integrated appliances. There is also a ground floor WC, completing the ground floor layout.

The first floor begins with a bright landing which adjoin all 1st floor rooms. The main bathroom is four-piece with a walk in shower and separate bath, all units remain lavishly modern. The two bedrooms on the level are both double bedrooms although one is utilised as a cot room by the current owners. The top floor is dominated by the huge master bedroom, measuring a whopping 22'4 long! The room is complete with fitted wardrobes and a luxury en-suite with a walk in shower.

Council Tax Band: D £2147.31

**10 Year Old Property!** 

**Highly Desirable Estate** 

Quiet Cul-de-Sac

Entrance Hall Lounge (14'5 x 12'0) Kitchen (12'8 x 12'0) Ground Floor WC Bedroom 1 (22'4 x 10'2) Fitted Wardrobes En-Suite Shower Room Bedroom 2 (14'7 x 8'8) Bedroom 3 (12'6 x 8'8) Four Piece Bathroom Suite Ample Storage Easy Maintenance Rear Garden Tandem Driveway Detached Garage