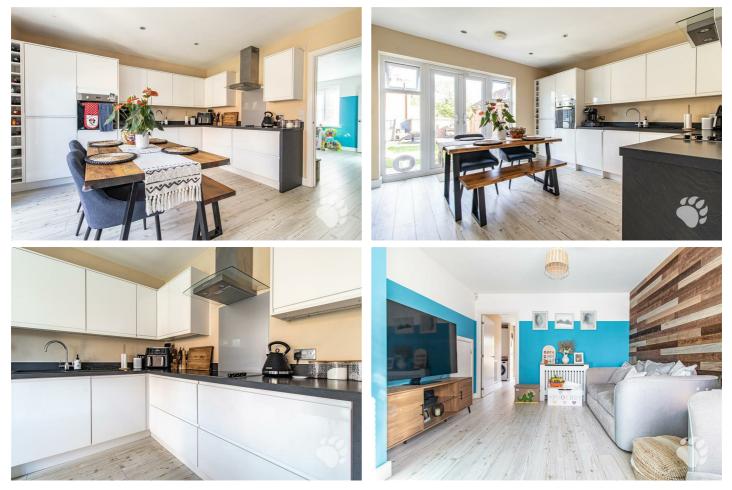

# **Abingdon Close**

Internally, this smart home begins with an entrance hall and leads through to the homely lounge which is notably bright throughout the day. To the rear of the property is a stunningly modern kitchen, large enough to hosts a dining room table. There is an abundance of surface and cupboard space, complete with integrated appliances. There is also a ground floor WC, completing the ground floor layout.