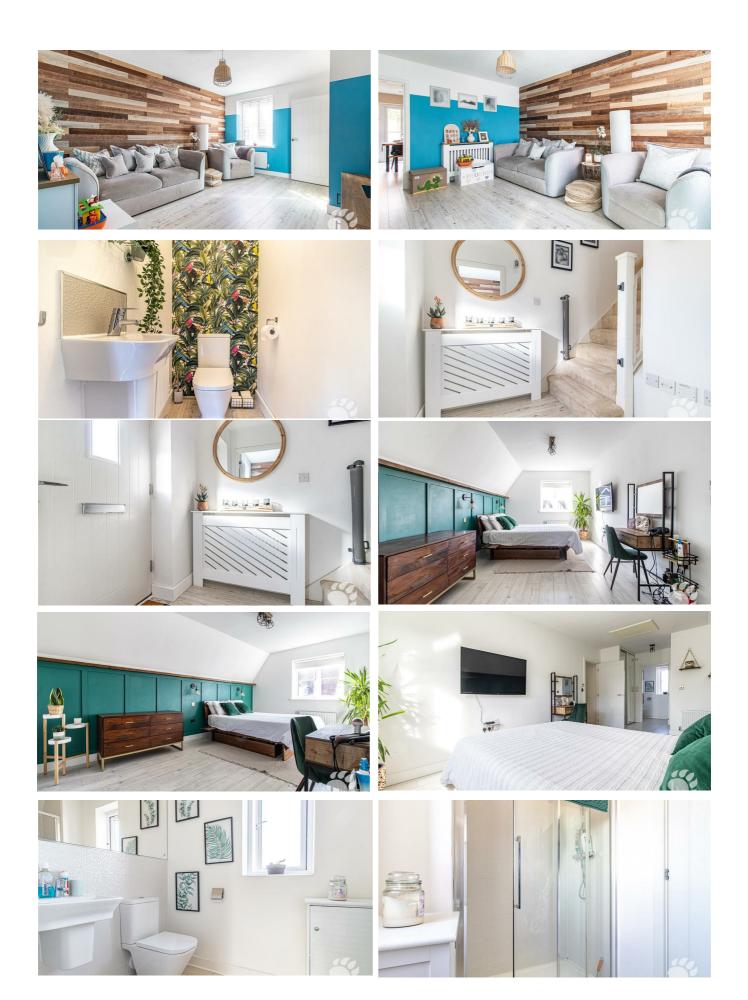

The first floor begins with a bright landing which adjoin all 1st floor rooms. The main bathroom is four-piece with a walk in shower and separate bath, all units remain lavishly modern. The two bedrooms on the level are both double bedrooms although one is utilised as a cot room by the current owners. The top floor is dominated by the huge master bedroom, measuring a whopping 22'4 long! The room is complete with fitted wardrobes and a luxury en-suite with a walk in shower.

The rear garden is neat, tidy and lowmaintenance, perfect for entertaining! There is also a detached garage to the side of the property with a driveway for a least two vehicles.

Viewings come highly recommend on this home to see all that is on offer. Call us today to arrange your appointment!