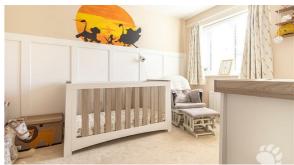

The first floor begins with a bright landing which adjoin all 1st floor rooms. The main bathroom is four-piece with a walk in shower and separate bath, all units remain lavishly modern. The two bedrooms on the level are both double bedrooms although one is utilised as a cot room by the current owners. The top floor is dominated by the huge master bedroom, measuring a whopping 22'4 long! The room is complete with fitted wardrobes and a luxury en-suite with a walk in shower.