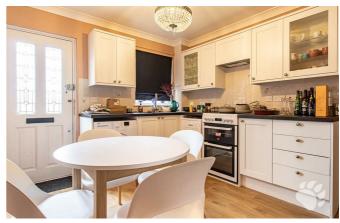

# **Rectory Road**

The internal layout is beautifully simplistic, the ground floor begins with a large kitchen, spacious enough for a small dining table and offers an abundance of surface and cupboard space. The living room is to the rear of the property and has been extended upon, now measuring 16'10 in length. Upstairs hosts two bedrooms, a comfortable double and a single room with built in storage. There is also a modern, three-piece bathroom which completes the floorplan. The garden is south facing and offers access to the rear.

#### **Great Location**

Lounge (16'10 x 10'7 max)

Kitchen (12'2 x 10'7)

**Under-Stairs Cupboard** 

Bedroom 1 (8'9 x 10'7)

Bedroom 2 (12'1 x 5'9)

**Three-Piece Bathroom Suite** 

**Storage Cupboard** 