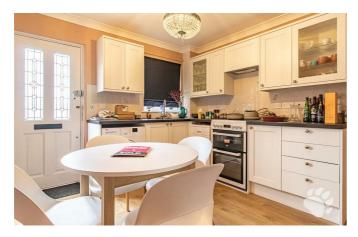

# **Rectory Road**

The internal layout is beautifully simplistic, the ground floor begins with a large kitchen, spacious enough for a small dining table and offers an abundance of surface and cupboard space. The living room is to the rear of the property and has been extended upon, now measuring 16'10 in length. Upstairs hosts two bedrooms, a comfortable double and a single room with built in storage. There is also a modern, three-piece bathroom which completes the floorplan. The garden is south facing and offers access to the rear.