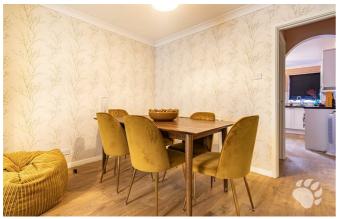

# **Rectory Road**

The internal layout is beautifully simplistic, the ground floor begins with a large kitchen, spacious enough for a small dining table and offers an abundance of surface and cupboard space. The living room is to the rear of the property and has been extended upon, now measuring 16'10 in length. Upstairs hosts two bedrooms, a comfortable double and a single room with built in storage. There is also a modern, three-piece bathroom which completes the floorplan. The garden is south facing and offers access to the rear.