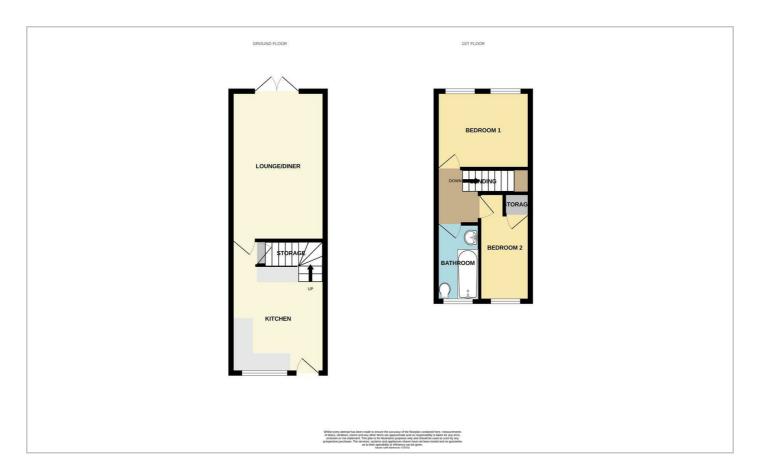

#### Floor Plan

# **Rectory Road**

The internal layout is beautifully simplistic, the ground floor begins with a large kitchen, spacious enough for a small dining table and offers an abundance of surface and cupboard space. The living room is to the rear of the property and has been extended upon, now measuring 16'10 in length. Upstairs hosts two bedrooms, a comfortable double and a single room with built in storage. There is also a modern, three-piece bathroom which completes the floorplan. The garden is south facing and offers access to the rear.