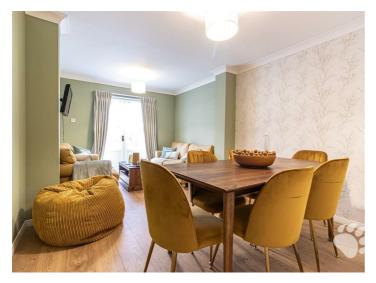

# **Rectory Road**

The internal layout is beautifully simplistic, the ground floor begins with a large kitchen, spacious enough for a small dining table and offers an abundance of surface and cupboard space. The living room is to the rear of the property and has been extended upon, now measuring 16'10 in length. Upstairs hosts two bedrooms, a comfortable double and a single room with built in storage. There is also a modern, three-piece bathroom which completes the floorplan. The garden is south facing and offers access to the rear.