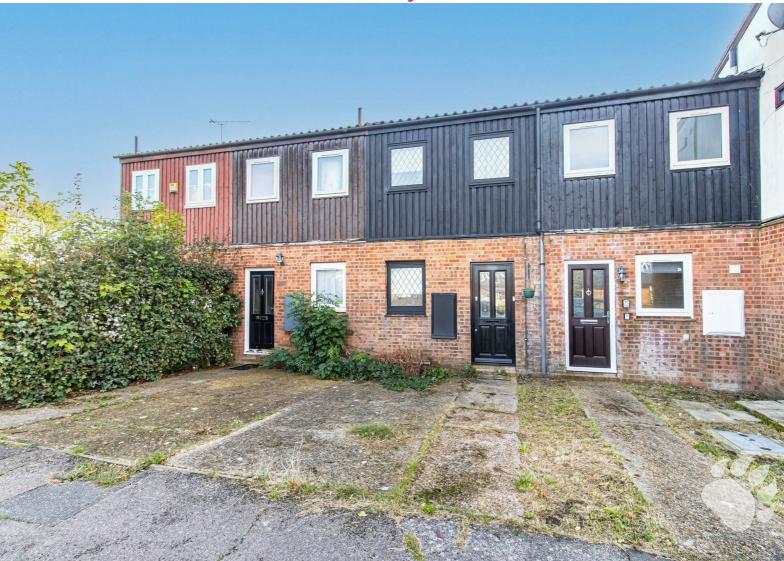

GUIDE PRICE £265,000 - £275,000. Bear Estate Agents are pleased to bring to the market, with NO ONWARD CHAIN this well cared for and much improved TWO bedroom terraced house. This property is situated in the heart of the popular Burnt Mills estate, within walking distance of local schools, local shops (Tesco's parade, Felmores) and major bus routes. The home is also only 0.9 miles from Pitsea Railway station which provides access into London Fenchurch Street.

- Great Location
- Kitchen (12'2 x 10'7)
- Bedroom 1 (8'9 x 10'7)
- Three-Piece Bathroom Suite
- South Facing Rear Garden
- Lounge (16'10 x 10'7 max)
- Under-Stairs Cupboard
- Bedroom 2 (12'1 x 5'9)
- No Onward Chain
- Parking to the Front

# **Rectory Road**

The internal layout is beautifully simplistic, the ground floor begins with a large kitchen, spacious enough for a small dining table and offers an abundance of surface and cupboard space. The living room is to the rear of the property and has been extended upon, now measuring 16'10 in length. Upstairs hosts two bedrooms, a comfortable double and a single room with built in storage. There is also a modern, three-piece bathroom which completes the floorplan. The garden is south facing and offers access to the rear.