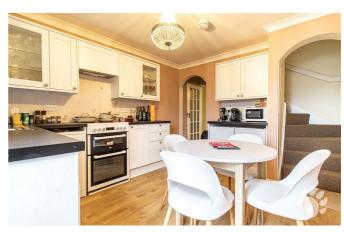

# **Rectory Road**

The internal layout is beautifully simplistic, the ground floor begins with a large kitchen, spacious enough for a small dining table and offers an abundance of surface and cupboard space. The living room is to the rear of the property and has been extended upon, now measuring 16'10 in length. Upstairs hosts two bedrooms, a comfortable double and a single room with built in storage. There is also a modern, three-piece bathroom which completes the floorplan. The garden is south facing and offers access to the rear.