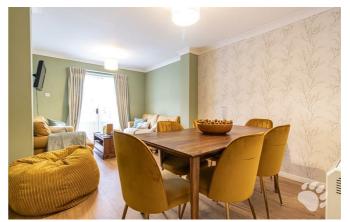

# **Rectory Road**

The internal layout is beautifully simplistic, the ground floor begins with a large kitchen, spacious enough for a small dining table and offers an abundance of surface and cupboard space. The living room is to the rear of the property and has been extended upon, now measuring 16'10 in length. Upstairs hosts two bedrooms, a comfortable double and a single room with built in storage. There is also a modern, three-piece bathroom which completes the floorplan. The garden is south facing and offers access to the rear.