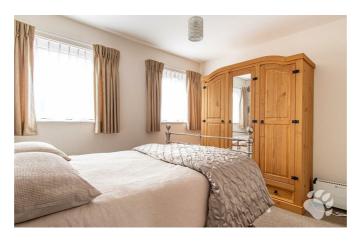

# **Rectory Road**

The internal layout is beautifully simplistic, the ground floor begins with a large kitchen, spacious enough for a small dining table and offers an abundance of surface and cupboard space. The living room is to the rear of the property and has been extended upon, now measuring 16'10 in length. Upstairs hosts two bedrooms, a comfortable double and a single room with built in storage. There is also a modern, three-piece bathroom which completes the floorplan. The garden is south facing and offers access to the rear.

#### **Great Location**

Lounge (16'10 x 10'7 max)

Kitchen (12'2 x 10'7)

**Under-Stairs Cupboard** 

Bedroom 1 (8'9 x 10'7)

Bedroom 2 (12'1 x 5'9)

**Three-Piece Bathroom Suite** 

**Storage Cupboard** 