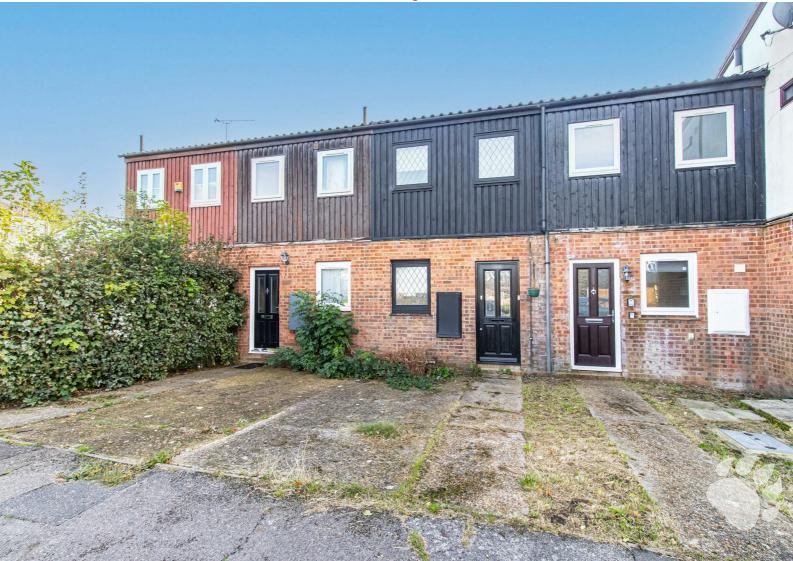

Bear Estate Agents are pleased to bring to the market, with NO ONWARD CHAIN this well cared for and much improved TWO bedroom terraced house. This property is situated in the heart of the popular Burnt Mills estate, within walking distance of local schools, local shops (Tesco's parade, Felmores) and major bus routes. The home is also only 0.9 miles from Pitsea Railway station which provides access into London Fenchurch Street.

- Great Location
- Kitchen (12'2 x 10'7)
- Bedroom 1 (8'9 x 10'7)
  - Three-Piece Bathroom Suite

<del>°°</del>91

 South Facing Rear Garden

<u>2</u>

- Lounge (16'10 x 10'7 max)
- Under-Stairs Cupboard
- Bedroom 2 (12'1 x 5'9)
- No Onward Chain
- Parking to the Front

# **Rectory Road**

The internal layout is beautifully simplistic, the ground floor begins with a large kitchen, spacious enough for a small dining table and offers an abundance of surface and cupboard space. The living room is to the rear of the property and has been extended upon, now measuring 16'10 in length. Upstairs hosts two bedrooms, a comfortable double and a single room with built in storage. There is also a modern, three-piece bathroom which completes the floorplan. The garden is south facing and offers access to the rear.