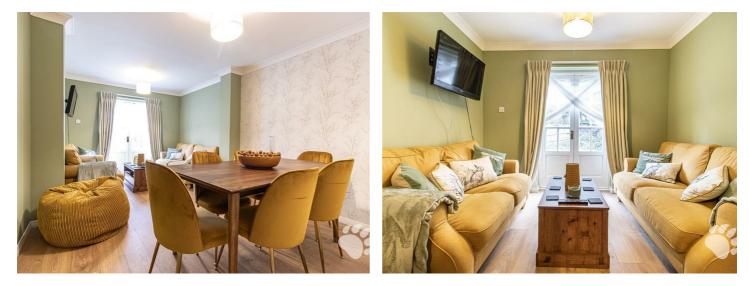

# **Rectory Road**

The internal layout is beautifully simplistic, the ground floor begins with a large kitchen, spacious enough for a small dining table and offers an abundance of surface and cupboard space. The living room is to the rear of the property and has been extended upon, now measuring 16'10 in length. Upstairs hosts two bedrooms, a comfortable double and a single room with built in storage. There is also a modern, three-piece bathroom which completes the floorplan. The garden is south facing and offers access to the rear.