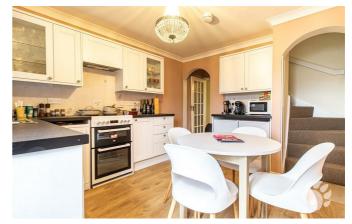

# **Rectory Road**

The internal layout is beautifully simplistic, the ground floor begins with a large kitchen, spacious enough for a small dining table and offers an abundance of surface and cupboard space. The living room is to the rear of the property and has been extended upon, now measuring 16'10 in length. Upstairs hosts two bedrooms, a comfortable double and a single room with built in storage. There is also a modern, three-piece bathroom which completes the floorplan. The garden is south facing and offers access to the rear.