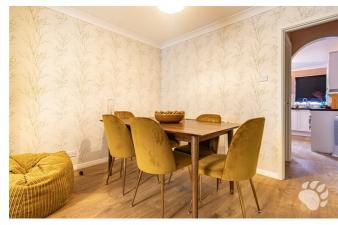

# **Rectory Road**

The internal layout is beautifully simplistic, the ground floor begins with a large kitchen, spacious enough for a small dining table and offers an abundance of surface and cupboard space. The living room is to the rear of the property and has been extended upon, now measuring 16'10 in length. Upstairs hosts two bedrooms, a comfortable double and a single room with built in storage. There is also a modern, three-piece bathroom which completes the floorplan. The garden is south facing and offers access to the rear.