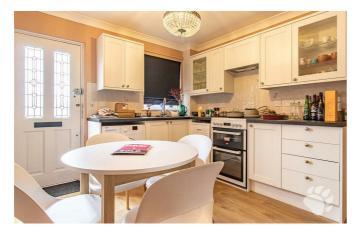

# **Rectory Road**

The internal layout is beautifully simplistic, the ground floor begins with a large kitchen, spacious enough for a small dining table and offers an abundance of surface and cupboard space. The living room is to the rear of the property and has been extended upon, now measuring 16'10 in length. Upstairs hosts two bedrooms, a comfortable double and a single room with built in storage. There is also a modern, three-piece bathroom which completes the floorplan. The garden is south facing and offers access to the rear.