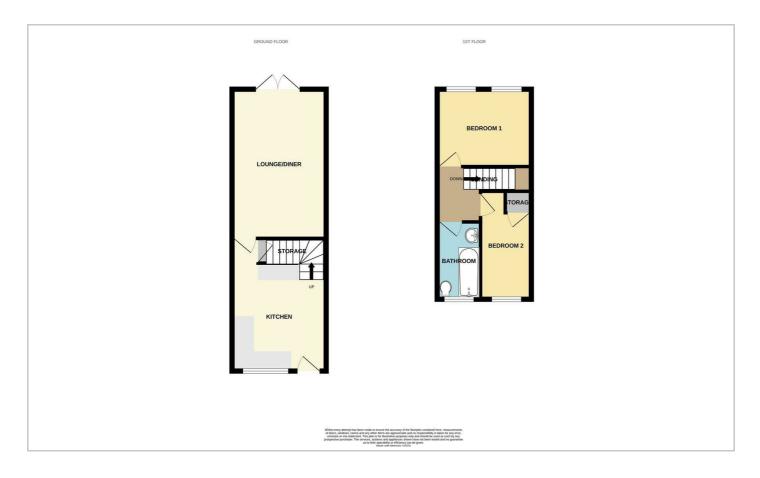

- Great Location
- Kitchen (12'2 x 10'7)
- Bedroom 1 (8'9 x 10'7)
  - Three-Piece Bathroom Suite

<del>°°</del>91

 South Facing Rear Garden

<u>2</u>

- Lounge (16'10 x 10'7 max)
- Under-Stairs Cupboard
- Bedroom 2 (12'1 x 5'9)
- No Onward Chain
- Parking to the Front

# **Rectory Road**

The internal layout is beautifully simplistic, the ground floor begins with a large kitchen, spacious enough for a small dining table and offers an abundance of surface and cupboard space. The living room is to the rear of the property and has been extended upon, now measuring 16'10 in length. Upstairs hosts two bedrooms, a comfortable double and a single room with built in storage. There is also a modern, three-piece bathroom which completes the floorplan. The garden is south facing and offers access to the rear.

These properties are characteristically popular so call us today to arrange your viewing!

Council Tax Band: B £1670.13

Great Location Lounge (16'10 x 10'7 max) Kitchen (12'2 x 10'7) Under-Stairs Cupboard Bedroom 1 (8'9 x 10'7) Bedroom 2 (12'1 x 5'9) Three-Piece Bathroom Suite Storage Cupboard South Facing Rear Garden Parking to the front No Onward Chain

#### **Floor Plan**