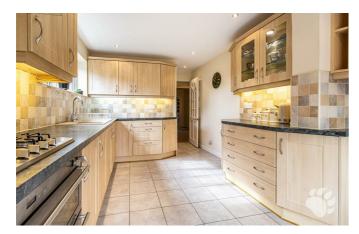

# **High Road**

Guide Price £525,000 - £550,000...

This home in inviting upon the walk up to the front door, beautifully designed and sitting proud above road level. Once through the porch, you are greeted with a grand entrance which sits at the centre of the home and adjoins all ground floor rooms. The lounge is a large space, measuring 21'9 x 12'0 and benefitting from multiple windows that flood the room with natural light during the day. The kitchen is modern in design and benefits from an abundance of cupboard and surface space as well as double doors that open into the beautiful garden. The dining room is located at the front of the property and is a versatile space for those that would prefer an office or playroom. There is also a utility for further convenience and a ground floor shower room! The cupboard underneath the stairs is also a great storage area.