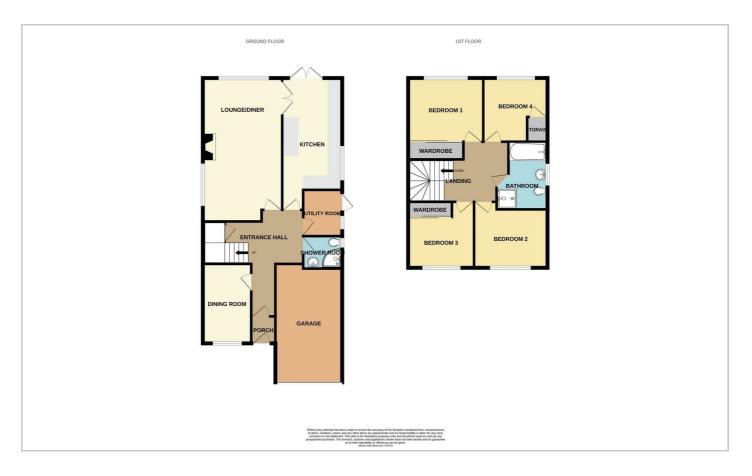

## **Floor Plan**

# **High Road**

Guide Price £525,000 - £550,000...

This home in inviting upon the walk up to the front door, beautifully designed and sitting proud above road level. Once through the porch, you are greeted with a grand entrance which sits at the centre of the home and adjoins all ground floor rooms. The lounge is a large space, measuring 21'9 x 12'0 and benefitting from multiple windows that flood the room with natural light during the day. The kitchen is modern in design and benefits from an abundance of cupboard and surface space as well as double doors that open into the beautiful garden. The dining room is located at the front of the property and is a versatile space for those that would prefer an office or playroom. There is also a utility for further convenience and a ground floor shower room! The cupboard underneath the stairs is also a great storage area.

Once upstairs, the landing is of similar style to the entrance hall, sitting central and adjoining bedrooms in each corner of the home. All four rooms are DOUBLE BEDROOMS, three of which benefit from built in wardrobe/cupboard space. There is also a four piece bathroom suite with a walk in shower and individual bath.