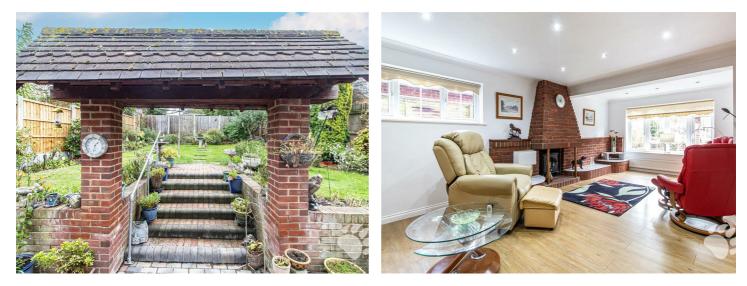

# **High Road**

Guide Price £525,000 - £550,000...

This home in inviting upon the walk up to the front door, beautifully designed and sitting proud above road level. Once through the porch, you are greeted with a grand entrance which sits at the centre of the home and adjoins all ground floor rooms. The lounge is a large space, measuring 21'9 x 12'0 and benefitting from multiple windows that flood the room with natural light during the day. The kitchen is modern in design and benefits from an abundance of cupboard and surface space as well as double doors that open into the beautiful garden. The dining room is located at the front of the property and is a versatile space for those that would prefer an office or playroom. There is also a utility for further convenience and a ground floor shower room! The cupboard underneath the stairs is also a great storage area.

The garden is unoverlooked and a great size, mostly grass with a patio area nearer the home. The driveway is big enough for multiple vehicles which leads to an integral garage which can be used for storage or converted into another ground floor reception room.