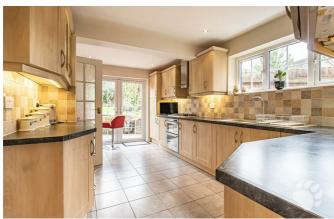

# **High Road**

Guide Price £525,000 - £550,000...

This home in inviting upon the walk up to the front door, beautifully designed and sitting proud above road level. Once through the porch, you are greeted with a grand entrance which sits at the centre of the home and adjoins all ground floor rooms. The lounge is a large space, measuring 21'9 x 12'0 and benefitting from multiple windows that flood the room with natural light during the day. The kitchen is modern in design and benefits from an abundance of cupboard and surface space as well as double doors that open into the beautiful garden. The dining room is located at the front of the property and is a versatile space for those that would prefer an office or playroom. There is also a utility for further convenience and a ground floor shower room! The cupboard underneath the stairs is also a great storage area.