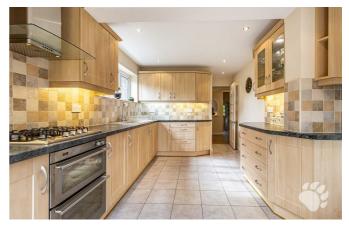

# **High Road**

Guide Price £525,000 - £550,000...

This home in inviting upon the walk up to the front door, beautifully designed and sitting proud above road level. Once through the porch, you are greeted with a grand entrance which sits at the centre of the home and adjoins all ground floor rooms. The lounge is a large space, measuring 21'9 x 12'0 and benefitting from multiple windows that flood the room with natural light during the day. The kitchen is modern in design and benefits from an abundance of cupboard and surface space as well as double doors that open into the beautiful garden. The dining room is located at the front of the property and is a versatile space for those that would prefer an office or playroom. There is also a utility for further convenience and a ground floor shower room! The cupboard underneath the stairs is also a great storage area.