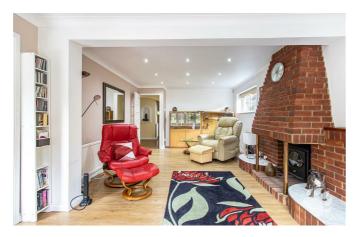

# **High Road**

Guide Price £525,000 - £550,000...

This home in inviting upon the walk up to the front door, beautifully designed and sitting proud above road level. Once through the porch, you are greeted with a grand entrance which sits at the centre of the home and adjoins all ground floor rooms. The lounge is a large space, measuring 21'9 x 12'0 and benefitting from multiple windows that flood the room with natural light during the day. The kitchen is modern in design and benefits from an abundance of cupboard and surface space as well as double doors that open into the beautiful garden. The dining room is located at the front of the property and is a versatile space for those that would prefer an office or playroom. There is also a utility for further convenience and a ground floor shower room! The cupboard underneath the stairs is also a great storage area.