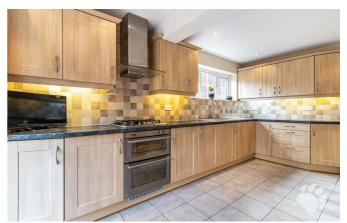

# **High Road**

Guide Price £525,000 - £550,000...

This home in inviting upon the walk up to the front door, beautifully designed and sitting proud above road level. Once through the porch, you are greeted with a grand entrance which sits at the centre of the home and adjoins all ground floor rooms. The lounge is a large space, measuring 21'9 x 12'0 and benefitting from multiple windows that flood the room with natural light during the day. The kitchen is modern in design and benefits from an abundance of cupboard and surface space as well as double doors that open into the beautiful garden. The dining room is located at the front of the property and is a versatile space for those that would prefer an office or playroom. There is also a utility for further convenience and a ground floor shower room! The cupboard underneath the stairs is also a great storage area.