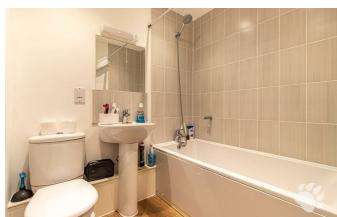

- Secure & Tidy Communal
  Inviting Entrance Hall Areas
- Living Room (21'6 x 11'1)
- Bedroom 1 (11'3 x 10'11)
- Bedroom 2 (12'1 x 9'8)
- Communal Garden

- Modern Kitchen with integrated appliances
- En-Suite with walk in shower
- Three Piece Bathroom with shower over bath
- Allocated Parking in Private Car Park

Three Piece Bathroom with shower over bath

**Ample Storage** 

**Communal Garden** 

**Allocated Parking in Private Car Park** 