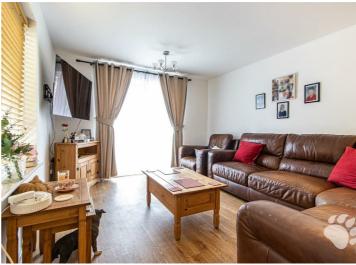

- Secure & Tidy Communal
  Inviting Entrance Hall Areas
- Living Room (21'6 x 11'1)
- Bedroom 1 (11'3 x 10'11)
- Bedroom 2 (12'1 x 9'8)
- Communal Garden

- Modern Kitchen with integrated appliances
- En-Suite with walk in shower
- Three Piece Bathroom with shower over bath
- Allocated Parking in Private Car Park

# **Brook Mead**

The block begins with a intercom entrance for maximum security and the communal entrance hall is tidy and hosts an individual post box for each flat. Once through the front door of the apartment you are greeted by the inviting entrance hall which adjoins two large storage cupboards. The living room of the property is open plan, hosting a modern kitchen with integrated appliances and a large sitting area. This rooms has double doors into a communal garden area which has been designated with picket fencing. Both bedrooms are comfortably double bedrooms with the master benefitting from an en-suite with a walk in shower. There is also a modern three-piece bathroom with shower over bath. To complete the property, there is an allocated parking space and plenty of visitor parking in a private car park.

#### **Secure & Tidy Communal Areas**

**Inviting Entrance Hall** 

Living Room (21'6 x 11'1)

Modern Kitchen with integrated appliances

Bedroom 1 (11'3 x 10'11)

En-Suite with walk in shower

Bedroom 2 (12'1 x 9'8)