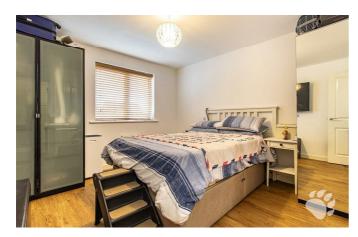

- Secure & Tidy Communal
  Inviting Entrance Hall Areas
- Living Room (21'6 x 11'1)
- Bedroom 1 (11'3 x 10'11)
- Bedroom 2 (12'1 x 9'8)
- Communal Garden

- Modern Kitchen with integrated appliances
- En-Suite with walk in shower
- Three Piece Bathroom with shower over bath
- Allocated Parking in Private Car Park

# **Brook Mead**

The block begins with a intercom entrance for maximum security and the communal entrance hall is tidy and hosts an individual post box for each flat. Once through the front door of the apartment you are greeted by the inviting entrance hall which adjoins two large storage cupboards. The living room of the property is open plan, hosting a modern kitchen with integrated appliances and a large sitting area. This rooms has double doors into a communal garden area which has been designated with picket fencing. Both bedrooms are comfortably double bedrooms with the master benefitting from an en-suite with a walk in shower. There is also a modern three-piece bathroom with shower over bath. To complete the property, there is an allocated parking space and plenty of visitor parking in a private car park.

#### **Secure & Tidy Communal Areas**

**Inviting Entrance Hall** 

Living Room (21'6 x 11'1)

Modern Kitchen with integrated appliances

Bedroom 1 (11'3 x 10'11)

En-Suite with walk in shower

Bedroom 2 (12'1 x 9'8)