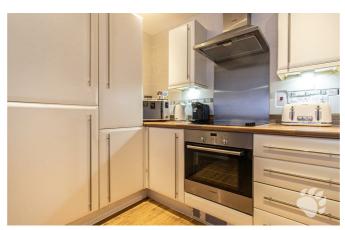

- Secure & Tidy Communal
  Inviting Entrance Hall Areas
- Living Room (21'6 x 11'1)
- Bedroom 1 (11'3 x 10'11)
- Bedroom 2 (12'1 x 9'8)
- Communal Garden

- Modern Kitchen with integrated appliances
- En-Suite with walk in shower
- Three Piece Bathroom with shower over bath
- Allocated Parking in Private Car Park

# **Brook Mead**

The block begins with a intercom entrance for maximum security and the communal entrance hall is tidy and hosts an individual post box for each flat. Once through the front door of the apartment you are greeted by the inviting entrance hall which adjoins two large storage cupboards. The living room of the property is open plan, hosting a modern kitchen with integrated appliances and a large sitting area. This rooms has double doors into a communal garden area which has been designated with picket fencing. Both bedrooms are comfortably double bedrooms with the master benefitting from an en-suite with a walk in shower. There is also a modern three-piece bathroom with shower over bath. To complete the property, there is an allocated parking space and plenty of visitor parking in a private car park.

#### **Secure & Tidy Communal Areas**

**Inviting Entrance Hall** 

Living Room (21'6 x 11'1)

Modern Kitchen with integrated appliances

Bedroom 1 (11'3 x 10'11)

En-Suite with walk in shower

Bedroom 2 (12'1 x 9'8)