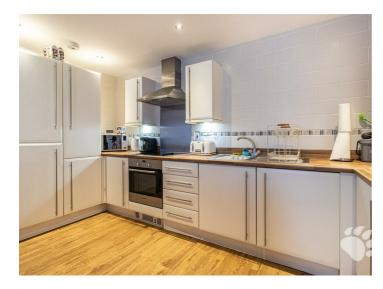

- Secure & Tidy Communal
  Inviting Entrance Hall Areas
- Living Room (21'6 x 11'1)
- Bedroom 1 (11'3 x 10'11)
- Bedroom 2 (12'1 x 9'8)
- Communal Garden

- Modern Kitchen with integrated appliances
- En-Suite with walk in shower
- Three Piece Bathroom with shower over bath
- Allocated Parking in Private Car Park

# **Brook Mead**

The block begins with a intercom entrance for maximum security and the communal entrance hall is tidy and hosts an individual post box for each flat. Once through the front door of the apartment you are greeted by the inviting entrance hall which adjoins two large storage cupboards. The living room of the property is open plan, hosting a modern kitchen with integrated appliances and a large sitting area. This rooms has double doors into a communal garden area which has been designated with picket fencing. Both bedrooms are comfortably double bedrooms with the master benefitting from an en-suite with a walk in shower. There is also a modern three-piece bathroom with shower over bath. To complete the property, there is an allocated parking space and plenty of visitor parking in a private car park.

#### **Secure & Tidy Communal Areas**

**Inviting Entrance Hall** 

Living Room (21'6 x 11'1)

Modern Kitchen with integrated appliances

Bedroom 1 (11'3 x 10'11)

En-Suite with walk in shower

Bedroom 2 (12'1 x 9'8)