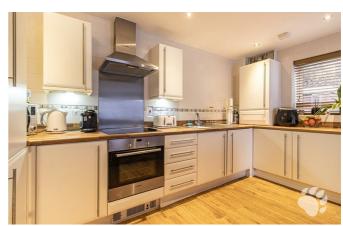

- Secure & Tidy Communal
  Inviting Entrance Hall Areas
- Living Room (21'6 x 11'1)
- Bedroom 1 (11'3 x 10'11)
- Bedroom 2 (12'1 x 9'8)
- Communal Garden

- Modern Kitchen with integrated appliances
- En-Suite with walk in shower
- Three Piece Bathroom with shower over bath
- Allocated Parking in Private Car Park

# **Brook Mead**

The block begins with a intercom entrance for maximum security and the communal entrance hall is tidy and hosts an individual post box for each flat. Once through the front door of the apartment you are greeted by the inviting entrance hall which adjoins two large storage cupboards. The living room of the property is open plan, hosting a modern kitchen with integrated appliances and a large sitting area. This rooms has double doors into a communal garden area which has been designated with picket fencing. Both bedrooms are comfortably double bedrooms with the master benefitting from an en-suite with a walk in shower. There is also a modern three-piece bathroom with shower over bath. To complete the property, there is an allocated parking space and plenty of visitor parking in a private car park.

#### **Secure & Tidy Communal Areas**

**Inviting Entrance Hall** 

Living Room (21'6 x 11'1)

Modern Kitchen with integrated appliances

Bedroom 1 (11'3 x 10'11)

En-Suite with walk in shower

Bedroom 2 (12'1 x 9'8)