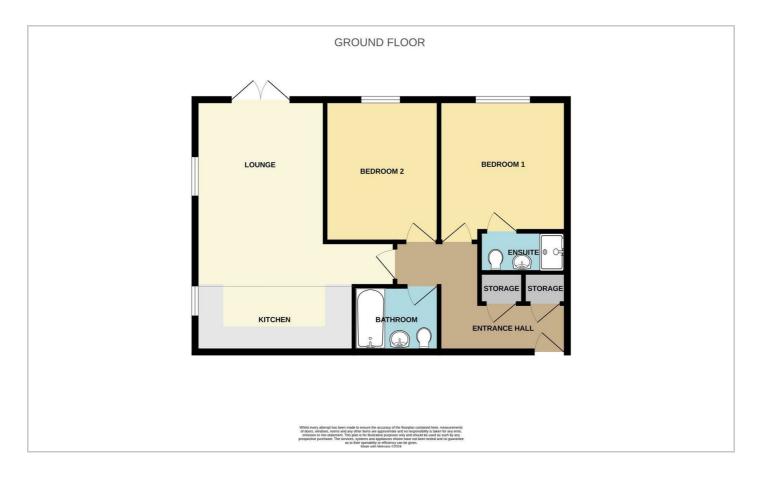

#### Floor Plan

- Secure & Tidy Communal
  Inviting Entrance Hall Areas
- Living Room (21'6 x 11'1)
- Bedroom 1 (11'3 x 10'11)
- Bedroom 2 (12'1 x 9'8)
- Communal Garden

- Modern Kitchen with integrated appliances
- En-Suite with walk in shower
- Three Piece Bathroom with shower over bath
- Allocated Parking in Private Car Park

# **Brook Mead**

The block begins with a intercom entrance for maximum security and the communal entrance hall is tidy and hosts an individual post box for each flat. Once through the front door of the apartment you are greeted by the inviting entrance hall which adjoins two large storage cupboards. The living room of the property is open plan, hosting a modern kitchen with integrated appliances and a large sitting area. This rooms has double doors into a communal garden area which has been designated with picket fencing. Both bedrooms are comfortably double bedrooms with the master benefitting from an en-suite with a walk in shower. There is also a modern three-piece bathroom with shower over bath. To complete the property, there is an allocated parking space and plenty of visitor parking in a private car park.

#### **Secure & Tidy Communal Areas**

**Inviting Entrance Hall** 

Living Room (21'6 x 11'1)

Modern Kitchen with integrated appliances

Bedroom 1 (11'3 x 10'11)

En-Suite with walk in shower

Bedroom 2 (12'1 x 9'8)

Three Piece Bathroom with shower over bath

**Ample Storage** 

**Communal Garden** 

**Allocated Parking in Private Car Park** 