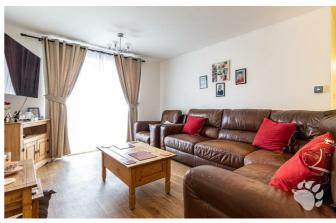

- Secure & Tidy Communal
  Inviting Entrance Hall Areas
- Living Room (21'6 x 11'1)
- Bedroom 1 (11'3 x 10'11)
- Bedroom 2 (12'1 x 9'8)
- Communal Garden

- Modern Kitchen with integrated appliances
- En-Suite with walk in shower
- Three Piece Bathroom with shower over bath
- Allocated Parking in Private Car Park

# **Brook Mead**

The block begins with a intercom entrance for maximum security and the communal entrance hall is tidy and hosts an individual post box for each flat. Once through the front door of the apartment you are greeted by the inviting entrance hall which adjoins two large storage cupboards. The living room of the property is open plan, hosting a modern kitchen with integrated appliances and a large sitting area. This rooms has double doors into a communal garden area which has been designated with picket fencing. Both bedrooms are comfortably double bedrooms with the master benefitting from an en-suite with a walk in shower. There is also a modern three-piece bathroom with shower over bath. To complete the property, there is an allocated parking space and plenty of visitor parking in a private car park.

#### **Secure & Tidy Communal Areas**

**Inviting Entrance Hall** 

Living Room (21'6 x 11'1)

Modern Kitchen with integrated appliances

Bedroom 1 (11'3 x 10'11)

En-Suite with walk in shower

Bedroom 2 (12'1 x 9'8)