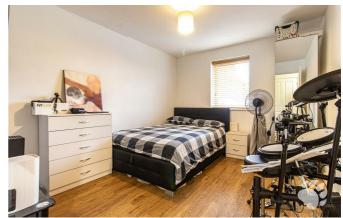

- Secure & Tidy Communal
  Inviting Entrance Hall Areas
- Living Room (21'6 x 11'1)
- Bedroom 1 (11'3 x 10'11)
- Bedroom 2 (12'1 x 9'8)
- Communal Garden

- Modern Kitchen with integrated appliances
- En-Suite with walk in shower
- Three Piece Bathroom with shower over bath
- Allocated Parking in Private Car Park

#### **Secure & Tidy Communal Areas**

**Inviting Entrance Hall** 

Living Room (21'6 x 11'1)

Modern Kitchen with integrated appliances

Bedroom 1 (11'3 x 10'11)

En-Suite with walk in shower

Bedroom 2 (12'1 x 9'8)