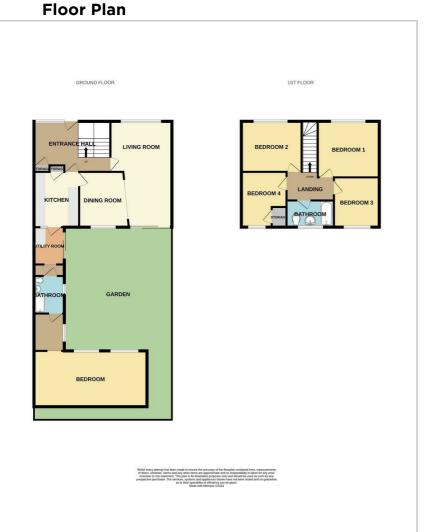

The inviting entrance hall is very spacious and offers access to the living room, dining room and kitchen. It also hosts a storage cupboard and the stairs, complete with rustic bannisters.

The living room is large, measuring 20' x 11'7, running from the front of the property to the back. There are sliding doors into the rear garden and further access to the dining room.

The kitchen is modern and offers plenty of surface and cupboard space. It has been extended upon creating a helpful utility room!

The extension continues with what are the beginnings of a self contained living accommodation / work space. The utility leads into a bathroom which can be locked off from the rest of the property, this leads through into a utility space which could be converted to a kitchen and then into a huge bedroom / office measuring 10'7 x 21'4.

Upstairs hosts THREE DOUBLE BEDROOMS and a single bedroom as well as a modern bathroom. There is also ample storage throughout the property. Externally the driveway to the front of the property is large enough to host 5/6 vehicles and the rear garden is easy maintenance and has a Mediterranean feel. There is a rear gate to the garden, allowing access.

#### **Stunning & Heavily Extended Family Home**

Entrance Hall (9'7 x 14'5)

Living Room ( 20' x 11'7 Max)

Dining Room (9'7 x 8'4)

Kitchen (9'8 x 8'4)

Utility Room (7'1 x 6'1)

Ground Floor Bathroom (7'4 x 5'9)

Ground Floor Bedroom / Office (10'7 x 21'4)

Bedroom 1 (10'7 x 11'9)

Bedroom 2 (9'8 x 11'4)

Bedroom 3 (8'8 x 8'8)

Bedroom 4 (9'7 x 8'3)

Modern Bathroom (5'4 x 6'8)

**Mediterranean Style Rear Garden** 

**Driveway for 5+ Vehicles** 