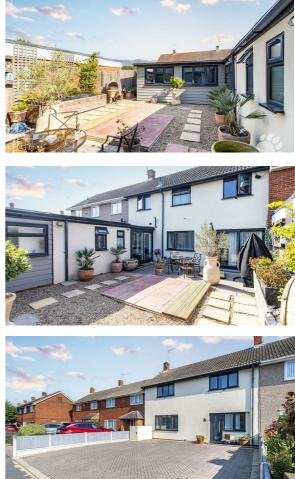

The inviting entrance hall is very spacious and offers access to the living room, dining room and kitchen. It also hosts a storage cupboard and the stairs, complete with rustic bannisters.

The living room is large, measuring 20' x 11'7, running from the front of the property to the back. There are sliding doors into the rear garden and further access to the dining room.

The kitchen is modern and offers plenty of surface and cupboard space. It has been extended upon creating a helpful utility room!

The extension continues with what are the beginnings of a self contained living accommodation / work space. The utility leads into a bathroom which can be locked off from the rest of the property, this leads through into a utility space which could be converted to a kitchen and then into a huge bedroom / office measuring 10'7 x 21'4.

Upstairs hosts THREE DOUBLE BEDROOMS and a single bedroom as well as a modern bathroom. There is also ample storage throughout the property. Externally the driveway to the front of the property is large enough to host 5/6 vehicles and the rear garden is easy maintenance and has a Mediterranean feel. There is a rear gate to the garden, allowing access.

Ground Floor Bedroom / Office (10'7 x 21'4)

Bedroom 1 (10'7 x 11'9)

Bedroom 2 (9'8 x 11'4)

Bedroom 3 (8'8 x 8'8)

Bedroom 4 (9'7 x 8'3)

Modern Bathroom (5'4 x 6'8)

**Mediterranean Style Rear Garden** 

**Driveway for 5+ Vehicles** 