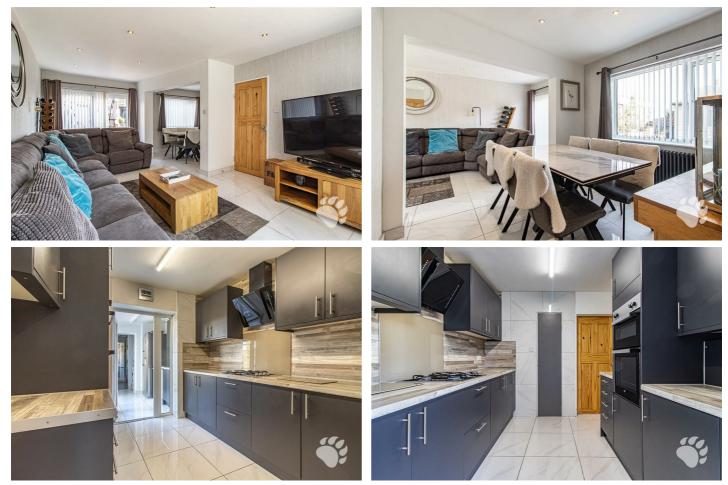

The inviting entrance hall is very spacious and offers access to the living room, dining room and kitchen. It also hosts a storage cupboard and the stairs, complete with rustic bannisters.

The living room is large, measuring 20' x 11'7, running from the front of the property to the back. There are sliding doors into the rear garden and further access to the dining room.

The kitchen is modern and offers plenty of surface and cupboard space. It has been extended upon creating a helpful utility room!

The extension continues with what are the beginnings of a self contained living accommodation / work space. The utility leads into a bathroom which can be locked off from the rest of the property, this leads through into a utility space which could be converted to a kitchen and then into a huge bedroom / office measuring 10'7 x 21'4.