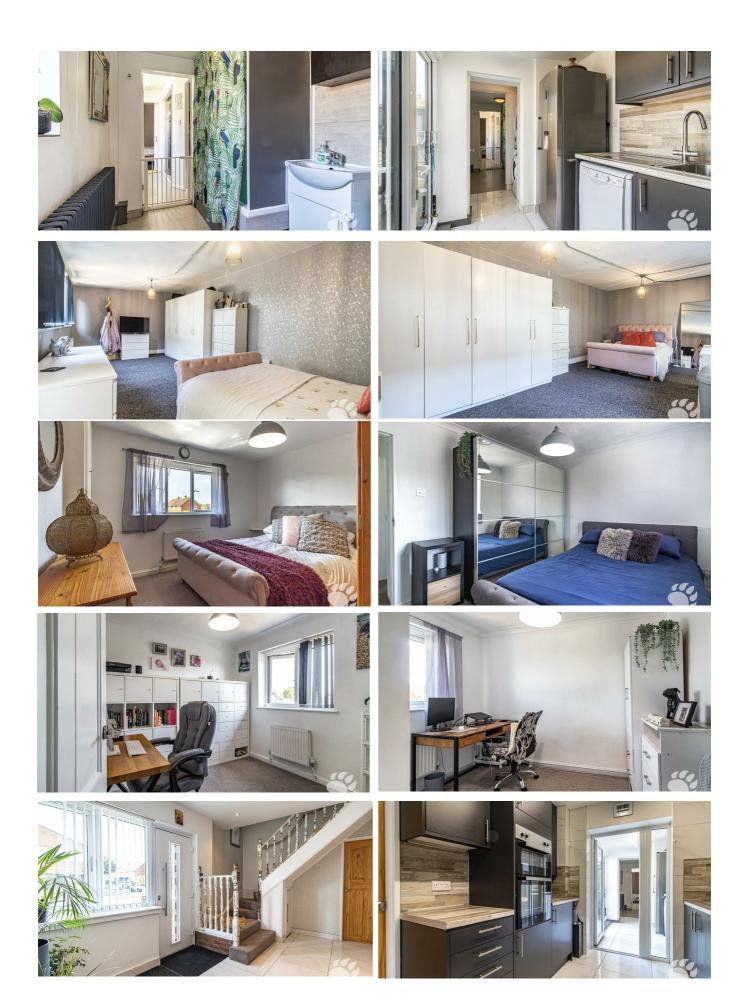

The kitchen is modern and offers plenty of surface and cupboard space. It has been extended upon creating a helpful utility room!

The extension continues with what are the beginnings of a self contained living accommodation / work space. The utility leads into a bathroom which can be locked off from the rest of the property, this leads through into a utility space which could be converted to a kitchen and then into a huge bedroom / office measuring 10'7 x 21'4.

Upstairs hosts THREE DOUBLE BEDROOMS and a single bedroom as well as a modern bathroom. There is also ample storage throughout the property. Externally the driveway to the front of the property is large enough to host 5/6 vehicles and the rear garden is easy maintenance and has a Mediterranean feel. There is a rear gate to the garden, allowing access.