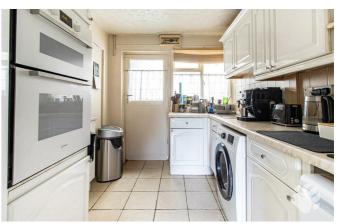

# Methersgate

Guide Price £300,000 - £315,000...

This home begins with an entrance hall which leads through to a large lounge with sliding doors into the rear garden. The dining room also overlooks the rear garden with a further door for access. Adjoined is the kitchen which offers an abundance of surface and cupboard space. Upstairs hosts TWO DOUBLE bedrooms and a three-piece bathroom suite. There is also ample storage throughout the property. The garden is 80ft approx. in length and SOUTH FACING maximising the intake of light throughout the day.

**Entrance Hall** 

Lounge (14'9 x 11'6 Max)

Dining Room (7'9 x 8'4)

Kitchen (9'8 x 8'9)

Bedroom 1 (14'9 x 8'11)

Bedroom 2 (9'4 x 11'1)

**Three-Piece Bathroom Suite** 

Ample Storage