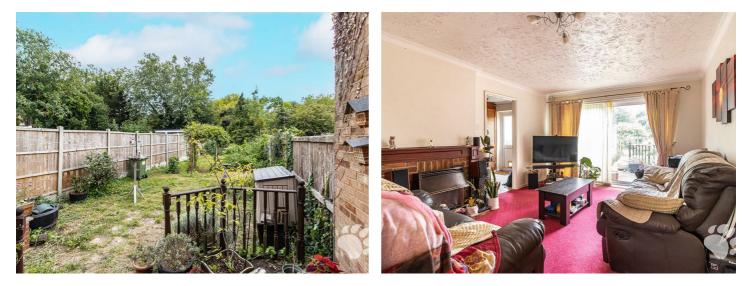

# Methersgate

Guide Price £300,000 - £315,000...

This home begins with an entrance hall which leads through to a large lounge with sliding doors into the rear garden. The dining room also overlooks the rear garden with a further door for access. Adjoined is the kitchen which offers an abundance of surface and cupboard space. Upstairs hosts TWO DOUBLE bedrooms and a three-piece bathroom suite. There is also ample storage throughout the property. The garden is 80ft approx. in length and SOUTH FACING maximising the intake of light throughout the day.

South Facing Rear Garden