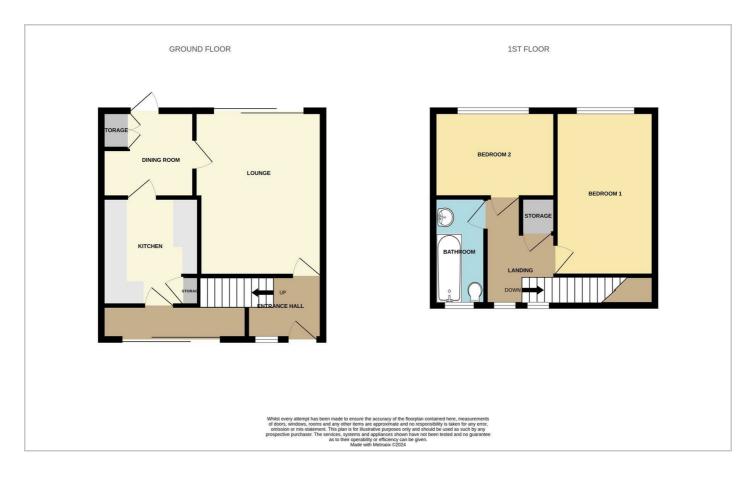

h a further door for access. Adjoined is the kitchen which offers an abundance of surface and cupboard space. Upstairs hosts TWO DOUBLE bedrooms and a three-piece bathroom suite. There is also ample storage throughout the property. The garden is 80ft approx. in length and SOUTH FACING maximising the intake of light throughout the day.

This property will not remain on the market for long so call us today to arrange your viewing!

Guide Price £300,000 - £315,000...

Council Tax Band: B £1670.13

1 Mile to Basildon Town Centre & Railway Station

**Entrance Hall** 

Lounge (14'9 x 11'6 Max)

Dining Room (7'9 x 8'4)

Kitchen (9'8 x 8'9)

Bedroom 1 (14'9 x 8'11)

Bedroom 2 (9'4 x 11'1)

**Three-Piece Bathroom Suite** 

Ample Storage

South Facing Rear Garden















#### **Floor Plan**



#### Area Map



## Viewing

Please contact our Basildon Office on 01268 661215 if you wish to arrange a viewing appointment for this property or require further information.

These particulars, whilst believed to be accurate are set out as a general outline only for guidance and do not constitute any part of an offer or contract. Intending purchasers should not rely on them as statements of representation of fact, but must satisfy themselves by inspection or otherwise as to their accuracy. No person in this firms employment has the authority to make or give any representation or warranty in respect of the property.

### **Energy Efficiency Graph**



Office: 01268 661215 basildon@bearestateagents.co.uk http://www.bearestateagents.co.uk/