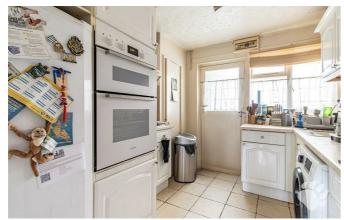

# Methersgate

Guide Price £300,000 - £315,000...

This home begins with an entrance hall which leads through to a large lounge with sliding doors into the rear garden. The dining room also overlooks the rear garden with a further door for access. Adjoined is the kitchen which offers an abundance of surface and cupboard space. Upstairs hosts TWO DOUBLE bedrooms and a three-piece bathroom suite. There is also ample storage throughout the property. The garden is 80ft approx. in length and SOUTH FACING maximising the intake of light throughout the day.

**Entrance Hall** 

Lounge (14'9 x 11'6 Max)

Dining Room (7'9 x 8'4)

Kitchen (9'8 x 8'9)

Bedroom 1 (14'9 x 8'11)

Bedroom 2 (9'4 x 11'1)

**Three-Piece Bathroom Suite** 

Ample Storage