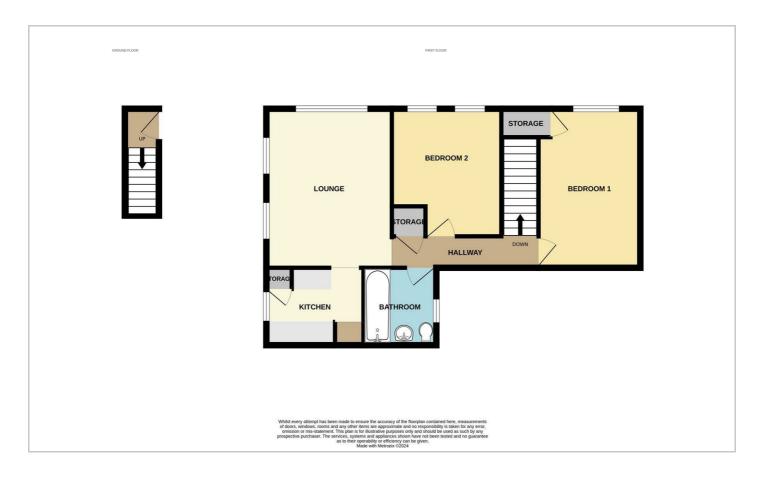

#### Floor Plan

# **Audley Way**

This maisonette begins with its own front door and once up the stairs, you are greeted by the living accommodation. There is a generous sized living room, kitchen, three-piece bathroom and two double bedrooms. The property also has ample storage.

- Prime Location!
- Lounge (14'7 x 11'6)
- Bedroom 1 (14'8 x 9'4)
- Bathroom
- Permit Parking
- Own Front Door
- Kitchen (7'1 x 8'11)
- Bedroom 2 (11'8 x 10'0)
- Ample Storage