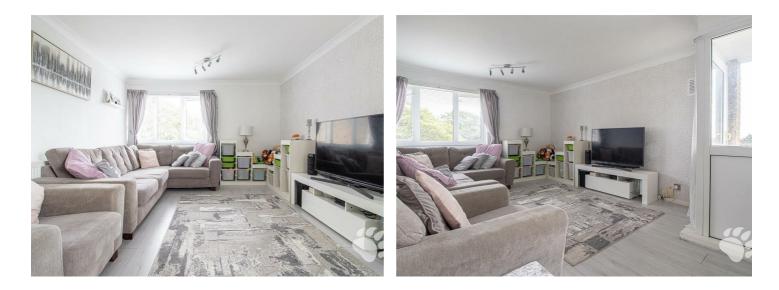

# **High Barrets**

This home has exclusivity of the top floor, being the only property accessed at this level and once through the front door, this modern home immediately invites you in. The entrance hall sits at the heart of the home, adjoining all other rooms! The lounge is bright and airy with multiple windows and a door onto the balcony, allowing maximum amount of light throughout the course of the day. The kitchen is modern and large, measuring 11'1 x 11'5 max offering an abundance of surface and cupboard space. The bedrooms are both comfortable DOUBLES with the master boasting a large set of wardrobes. The bathroom is split across two rooms, notably boasting a huge bath! There is also a large storage cupboard and an external storage cupboard on the ground floor of the block.