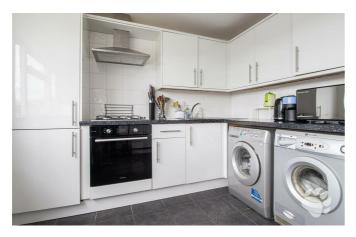

# **High Barrets**

This home has exclusivity of the top floor, being the only property accessed at this level and once through the front door, this modern home immediately invites you in. The entrance hall sits at the heart of the home, adjoining all other rooms! The lounge is bright and airy with multiple windows and a door onto the balcony, allowing maximum amount of light throughout the course of the day. The kitchen is modern and large, measuring 11'1 x 11'5 max offering an abundance of surface and cupboard space. The bedrooms are both comfortable DOUBLES with the master boasting a large set of wardrobes. The bathroom is split across two rooms, notably boasting a huge bath! There is also a large storage cupboard and an external storage cupboard on the ground floor of the block.