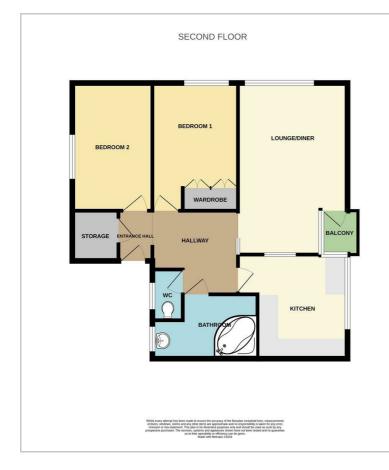

#### **Floor Plan**

- Top Floor Flat
- Lounge (17'11 x 11'5)
- Bedroom 1 (13'4 x 8'11)
- Three-Piece Bathroom
- Internal & External Storage Long Lease!

- Entrance Hall
- Kitchen (11'1 x 11'5 Max)
- Bedroom 2 (13'4 x 8'5)
- Balcony

**Top Floor Flat** 

**Entrance Hall** 

Lounge (17'11 x 11'5)

Kitchen (11'1 x 11'5 Max)

Bedroom 1 (13'4 x 8'11)

Bedroom 2 (13'4 x 8'5)

**Three-Piece Bathroom** 

Balcony