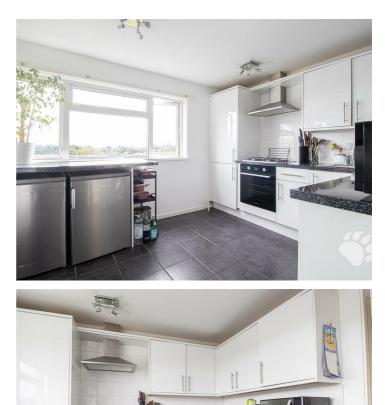

# **High Barrets**

This home has exclusivity of the top floor, being the only property accessed at this level and once through the front door, this modern home immediately invites you in. The entrance hall sits at the heart of the home, adjoining all other rooms! The lounge is bright and airy with multiple windows and a door onto the balcony, allowing maximum amount of light throughout the course of the day. The kitchen is modern and large, measuring 11'1 x 11'5 max offering an abundance of surface and cupboard space. The bedrooms are both comfortable DOUBLES with the master boasting a large set of wardrobes. The bathroom is split across two rooms, notably boasting a huge bath! There is also a large storage cupboard and an external storage cupboard on the ground floor of the block.