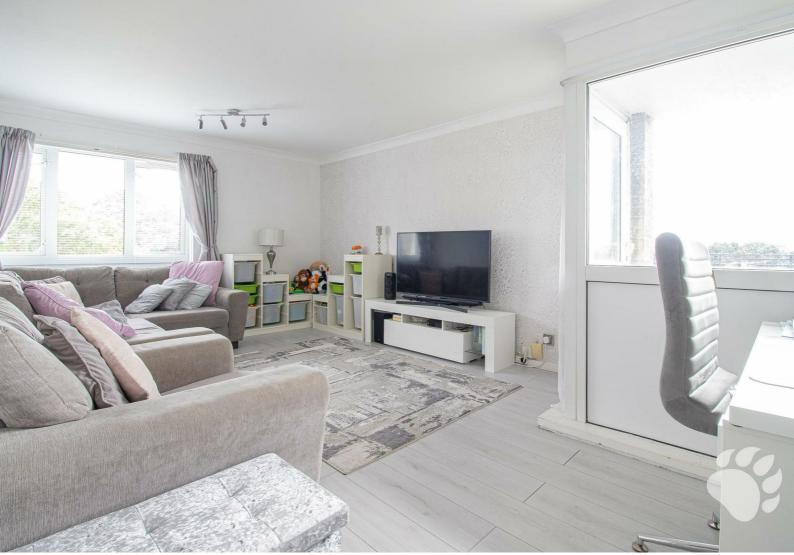

# **High Barrets**

This home has exclusivity of the top floor, being the only property accessed at this level and once through the front door, this modern home immediately invites you in. The entrance hall sits at the heart of the home, adjoining all other rooms! The lounge is bright and airy with multiple windows and a door onto the balcony, allowing maximum amount of light throughout the course of the day. The kitchen is modern and large, measuring 11'1 x 11'5 max offering an abundance of surface and cupboard space. The bedrooms are both comfortable DOUBLES with the master boasting a large set of wardrobes. The bathroom is split across two rooms, notably boasting a huge bath! There is also a large storage cupboard and an external storage cupboard on the ground floor of the block.