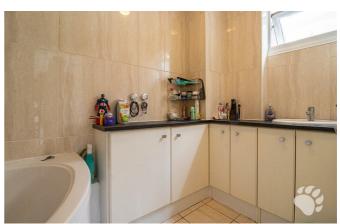

# **High Barrets**

This home has exclusivity of the top floor, being the only property accessed at this level and once through the front door, this modern home immediately invites you in. The entrance hall sits at the heart of the home, adjoining all other rooms! The lounge is bright and airy with multiple windows and a door onto the balcony, allowing maximum amount of light throughout the course of the day. The kitchen is modern and large, measuring 11'1 x 11'5 max offering an abundance of surface and cupboard space. The bedrooms are both comfortable DOUBLES with the master boasting a large set of wardrobes. The bathroom is split across two rooms, notably boasting a huge bath! There is also a large storage cupboard and an external storage cupboard on the ground floor of the block.