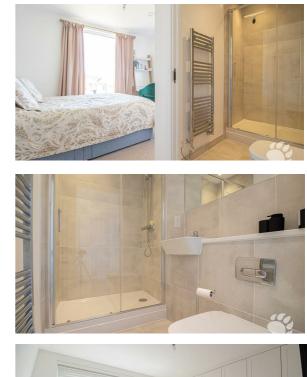

The first floor begins with a gorgeous landing, maximising the intake of natural light and casting viewings over the estates walkways and green. The floor hosts two double bedrooms, with the smaller of the two being utilised as a large home office. There is also a faultless three-piece bathroom suite with shower over bath. The top floor hosts another two double bedrooms, with the master benefitting from an en-suite with a walk in shower. The other bedroom has fitted wardrobes. The loft is exceptionally spacious and fully boarded with a pull down ladder.