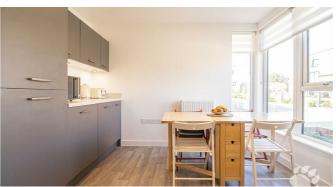

# **Caxton Way**

This home still feels like new from the moment you enter, having been kept immaculately by the current owners! The ground floor is flooded with light and begins an entrance hall which is uniquely accessible from the front and rear of the property to your own convenience. The kitchen is ultra-modern and boasts integrated appliances and an abundance of surface and cupboard space whilst maintaining enough space for a dining table and chairs. The lounge measures 13'10 x 10'6 and has double doors into the rear garden. There is also a ground floor WC and two storage cupboards to complete the downstairs layout.