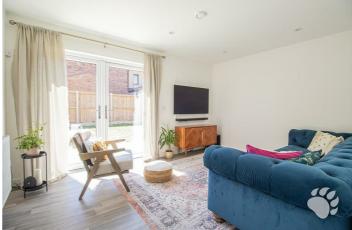

# **Caxton Way**

This home still feels like new from the moment you enter, having been kept immaculately by the current owners! The ground floor is flooded with light and begins an entrance hall which is uniquely accessible from the front and rear of the property to your own convenience. The kitchen is ultra-modern and boasts integrated appliances and an abundance of surface and cupboard space whilst maintaining enough space for a dining table and chairs. The lounge measures 13'10 x 10'6 and has double doors into the rear garden. There is also a ground floor WC and two storage cupboards to complete the downstairs layout.