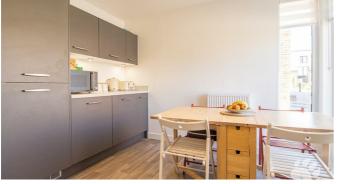

# **Caxton Way**

This home still feels like new from the moment you enter, having been kept immaculately by the current owners! The ground floor is flooded with light and begins an entrance hall which is uniquely accessible from the front and rear of the property to your own convenience. The kitchen is ultra-modern and boasts integrated appliances and an abundance of surface and cupboard space whilst maintaining enough space for a dining table and chairs. The lounge measures 13'10 x 10'6 and has double doors into the rear garden. There is also a ground floor WC and two storage cupboards to complete the downstairs layout.