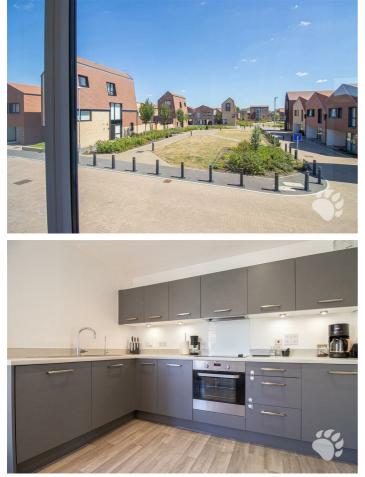

# **Caxton Way**

This home still feels like new from the moment you enter, having been kept immaculately by the current owners! The ground floor is flooded with light and begins an entrance hall which is uniquely accessible from the front and rear of the property to your own convenience. The kitchen is ultra-modern and boasts integrated appliances and an abundance of surface and cupboard space whilst maintaining enough space for a dining table and chairs. The lounge measures 13'10 x 10'6 and has double doors into the rear garden. There is also a ground floor WC and two storage cupboards to complete the downstairs layout.

The first floor begins with a gorgeous landing, maximising the intake of natural light and casting viewings over the estates walkways and green. The floor hosts two double bedrooms, with the smaller of the two being utilised as a large home office. There is also a faultless three-piece bathroom suite with shower over bath. The top floor hosts another two double bedrooms, with the master benefitting from an en-suite with a walk in shower. The other bedroom has fitted wardrobes. The loft is exceptionally spacious and fully boarded with a pull down ladder.