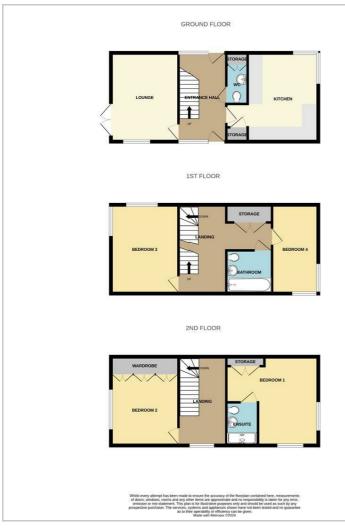

- Lounge (13'10 x 10'6)
- Ground Floor WC
- En-Suite with walk in shower
- Bedroom 3 (13'11 x 10'6)
- Family Bathroom

- Kitchen (13'10 x 14'3 Max)
- Bedroom 1 (12'6 x 9'4)
- Bedroom 2 (10'7 x 10'6) with fitted wardrobes
- Bedroom 4 (13'10 x 7'2)
- South Facing Rear Garden

# **Caxton Way**

This home still feels like new from the moment you enter, having been kept immaculately by the current owners! The ground floor is flooded with light and begins an entrance hall which is uniquely accessible from the front and rear of the property to your own convenience. The kitchen is ultra-modern and boasts integrated appliances and an abundance of surface and cupboard space whilst maintaining enough space for a dining table and chairs. The lounge measures 13'10 x 10'6 and has double doors into the rear garden. There is also a ground floor WC and two storage cupboards to complete the downstairs layout.

The first floor begins with a gorgeous landing, maximising the intake of natural light and casting viewings over the estates walkways and green. The floor hosts two double bedrooms, with the smaller of the two being utilised as a large home office. There is also a faultless three-piece bathroom suite with shower over bath. The top floor hosts another two double bedrooms, with the master benefitting from an en-suite with a walk in shower. The other bedroom has fitted wardrobes. The loft is exceptionally spacious and fully boarded with a pull down ladder.

The corner plot of this home gives the feeling of external space around the property. The rear garden is SOUTH FACING and easy maintenance and there is a tandem driveway to the side/rear of the home. There is also some external storage as a garage supplement.