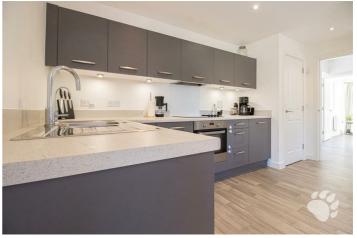

# **Caxton Way**

This home still feels like new from the moment you enter, having been kept immaculately by the current owners! The ground floor is flooded with light and begins an entrance hall which is uniquely accessible from the front and rear of the property to your own convenience. The kitchen is ultra-modern and boasts integrated appliances and an abundance of surface and cupboard space whilst maintaining enough space for a dining table and chairs. The lounge measures 13'10 x 10'6 and has double doors into the rear garden. There is also a ground floor WC and two storage cupboards to complete the downstairs layout.