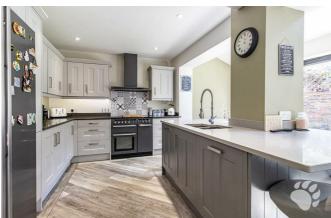

Worthy of special mention is the incredible kitchen come diner which measures an impressive 26'8 x 16' and creating the perfect environment in which to both entertain and relax. The main kitchen area provides a wealth of both worktop space and storage space whilst there is a huge area providing ample dining space. 'Bi'Fold' doors open onto the west-facing garden off of the kitchen come diner and flood the room with natural light.