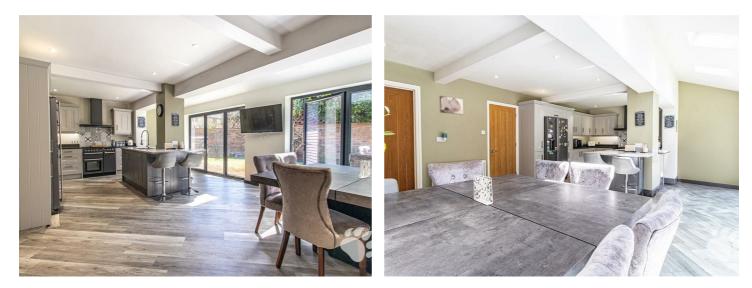

Worthy of special mention is the incredible kitchen come diner which measures an impressive 26'8 x 16' and creating the perfect environment in which to both entertain and relax. The main kitchen area provides a wealth of both worktop space and storage space whilst there is a huge area providing ample dining space. 'Bi'Fold' doors open onto the west-facing garden off of the kitchen come diner and flood the room with natural light.

Off of the kitchen come diner is the second reception room which measures 10'1 x 8'6 and could be utilised to suit the new owners requirements, we believe this could comfortably act as a home office, a home gym, a children's playroom or just an additional family room. This is a great illustration of the properties versatility.