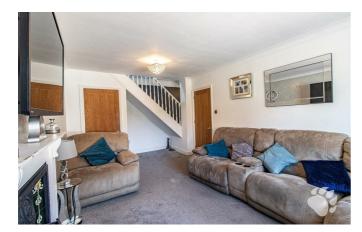

The staircase is a feature within itself, gaining access off of the entrance hall however visible through the living room giving an 'open' aspect we have not seen any staircases such as this before creating a real feature.