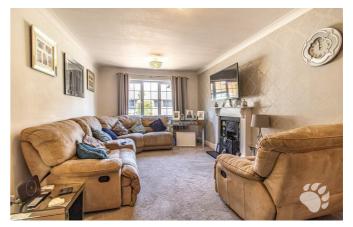

# **The Pines**

Internally the new owner will be greeted by the welcoming entrance hall complete with ground floor W/C.

The first of two reception rooms is the main living room and is off of the entrance hall. The living room measures a generous 20'2 x 10'5 complete with a storage cupboard and further storage under the stairs.