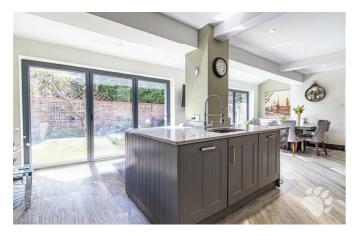

Worthy of special mention is the incredible kitchen come diner which measures an impressive 26'8 x 16' and creating the perfect environment in which to both entertain and relax. The main kitchen area provides a wealth of both worktop space and storage space whilst there is a huge area providing ample dining space. 'Bi'Fold' doors open onto the west-facing garden off of the kitchen come diner and flood the room with natural light.