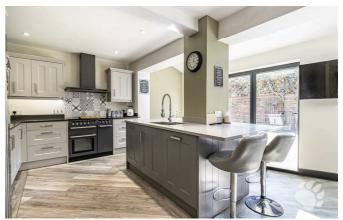

Worthy of special mention is the incredible kitchen come diner which measures an impressive 26'8 x 16' and creating the perfect environment in which to both entertain and relax. The main kitchen area provides a wealth of both worktop space and storage space whilst there is a huge area providing ample dining space. 'Bi'Fold' doors open onto the west-facing garden off of the kitchen come diner and flood the room with natural light.