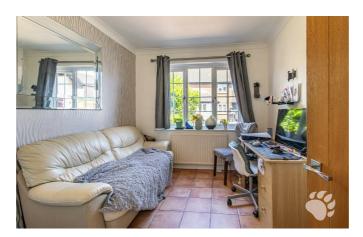

# **The Pines**

Internally the new owner will be greeted by the welcoming entrance hall complete with ground floor W/C.

The first of two reception rooms is the main living room and is off of the entrance hall. The living room measures a generous 20'2 x 10'5 complete with a storage cupboard and further storage under the stairs.

Off of the kitchen come diner is the second reception room which measures 10'1 x 8'6 and could be utilised to suit the new owners requirements, we believe this could comfortably act as a home office, a home gym, a children's playroom or just an additional family room. This is a great illustration of the properties versatility.