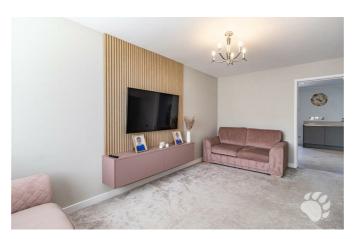

Worthy of special mention is the breathtaking kitchen come diner which was fitted in 2021 and has been maintained to the highest of standards since. The 'Wren' fitted kitchen measures 161 x 12'3 and provides an abundance of both storage space and worktop space. The kitchen comes complete with fitted appliances including the fridge/freezer, induction hob, combi microwave, full-size electric oven, dishwasher and washing machine. There is a huge area for dining too and access into the rear garden.