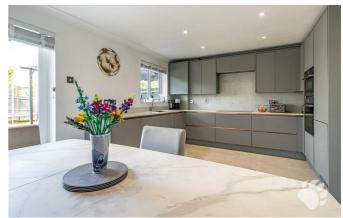

Worthy of special mention is the breathtaking kitchen come diner which was fitted in 2021 and has been maintained to the highest of standards since. The 'Wren' fitted kitchen measures 161 x 12'3 and provides an abundance of both storage space and worktop space. The kitchen comes complete with fitted appliances including the fridge/freezer, induction hob, combi microwave, full-size electric oven, dishwasher and washing machine. There is a huge area for dining too and access into the rear garden.