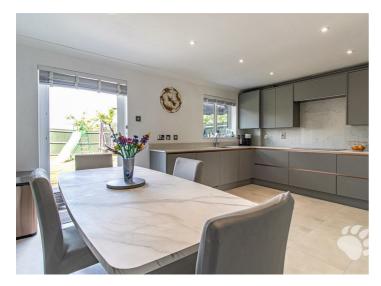

Worthy of special mention is the breathtaking kitchen come diner which was fitted in 2021 and has been maintained to the highest of standards since. The 'Wren' fitted kitchen measures 161 x 12'3 and provides an abundance of both storage space and worktop space. The kitchen comes complete with fitted appliances including the fridge/freezer, induction hob, combi microwave, full-size electric oven, dishwasher and washing machine. There is a huge area for dining too and access into the rear garden.