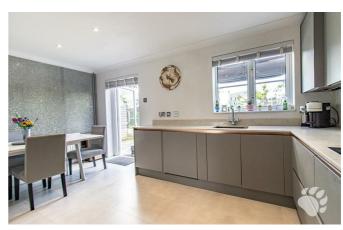

Worthy of special mention is the breathtaking kitchen come diner which was fitted in 2021 and has been maintained to the highest of standards since. The 'Wren' fitted kitchen measures 161 x 12'3 and provides an abundance of both storage space and worktop space. The kitchen comes complete with fitted appliances including the fridge/freezer, induction hob, combi microwave, full-size electric oven, dishwasher and washing machine. There is a huge area for dining too and access into the rear garden.