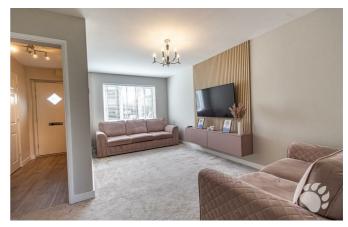

# Vicarage Close

Internally the new owner will be greeted by the welcoming entrance hall complete with ground floor W/C. The entrance hall then allows access to the main living room.

The main living room measures an impressive 17'7 in length and 12'7 at it's widest. There is also a useful 'study' area underneath the stairs which is a great use of space and also

Worthy of special mention is the breathtaking kitchen come diner which was fitted in 2021 and has been maintained to the highest of standards since. The 'Wren' fitted kitchen measures 161 x 12'3 and provides an abundance of both storage space and worktop space. The kitchen comes complete with fitted appliances including the fridge/freezer, induction hob, combi microwave, full-size electric oven, dishwasher and washing machine. There is a huge area for dining too and access into the rear garden.