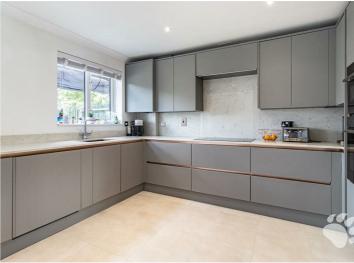

Worthy of special mention is the breathtaking kitchen come diner which was fitted in 2021 and has been maintained to the highest of standards since. The 'Wren' fitted kitchen measures 161 x 12'3 and provides an abundance of both storage space and worktop space. The kitchen comes complete with fitted appliances including the fridge/freezer, induction hob, combi microwave, full-size electric oven, dishwasher and washing machine. There is a huge area for dining too and access into the rear garden.