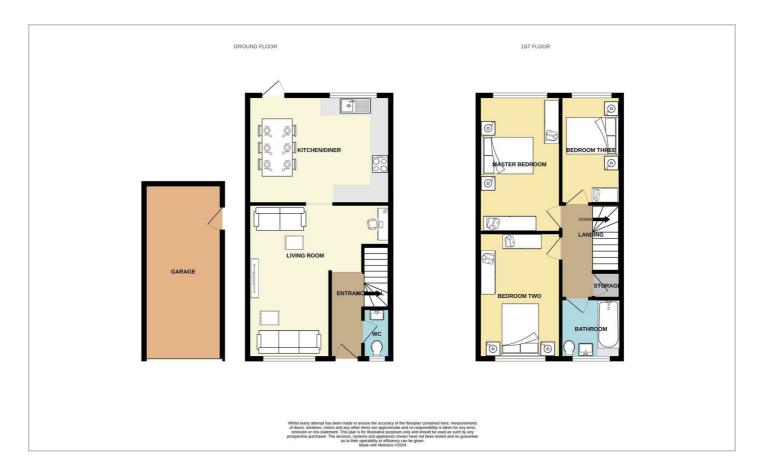

#### Floor Plan

**Vicarage Close** 

**Basildon** 

£425,000

Offers In Excess Of

- Welcoming Entrance Hall Living Room 17'5 x 12'7 Complete With Ground Floor W/C
- Breathtaking Kitchen/Diner 16'1 x 12'3
- Family Bathroom Suite 6′7 x 6′1
- Driveway Parking Plus Garage 19'8 x 8'10
- Walking Distance To Local Shops, Amenities & Rail Links Direct Into London

- Master Bedroom 15'5 x 9'4, Bedroom Two 14'5 x 9'4 Plus Bedroom Three 11'6 x 6'7
- Pleasant West Facing Rear Garden With Side Access
- Quiet & Family-Friendly Cul De Sac Location
- No Onward Chain

The first floor commences with a spacious landing which allows access to all three bedrooms and the family bathroom suite.

The master bedroom measures 15'5 x 9'4, bedroom two measures 14'5 x 9'4 whilst bedroom three measures a further 11'6 x 6'7. All of the bedrooms are very well sized and could accommodate double beds.

Completing the first floor is the family bathroom suite which measures  $6'7 \times 6'1$  and consists of the W/C, washbasin and bathtub with overhead shower.

Externally this wonderful family home profits from a west-facing rear garden which has an area of patio leading to a larger area laid to lawn. The garden provides side access leading to the front.

To the front, there is driveway parking plus an area laid to lawn. This area could be block-paved to provide additional parking should the new owner require this. There is also a garage which is accessible via both the front and via the rear garden. The garage measures 19'8 x 8'10. The garage does lend itself to a conversion, subject to the usual permissions, should