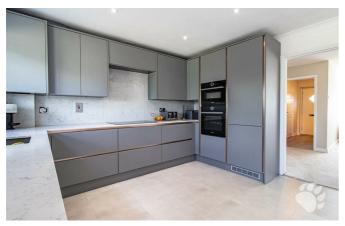

Worthy of special mention is the breathtaking kitchen come diner which was fitted in 2021 and has been maintained to the highest of standards since. The 'Wren' fitted kitchen measures 161 x 12'3 and provides an abundance of both storage space and worktop space. The kitchen comes complete with fitted appliances including the fridge/freezer, induction hob, combi microwave, full-size electric oven, dishwasher and washing machine. There is a huge area for dining too and access into the rear garden.