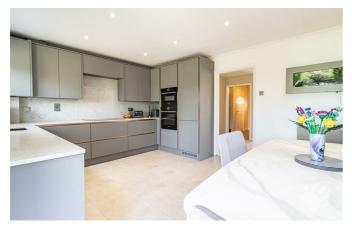

Worthy of special mention is the breathtaking kitchen come diner which was fitted in 2021 and has been maintained to the highest of standards since. The 'Wren' fitted kitchen measures 161 x 12'3 and provides an abundance of both storage space and worktop space. The kitchen comes complete with fitted appliances including the fridge/freezer, induction hob, combi microwave, full-size electric oven, dishwasher and washing machine. There is a huge area for dining too and access into the rear garden.