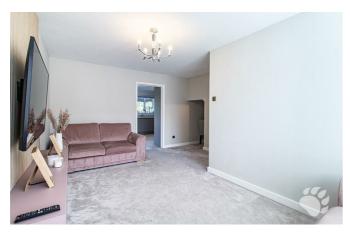

# Vicarage Close

Internally the new owner will be greeted by the welcoming entrance hall complete with ground floor W/C. The entrance hall then allows access to the main living room.

The main living room measures an impressive 17'7 in length and 12'7 at it's widest. There is also a useful 'study' area underneath the stairs which is a great use of space and also