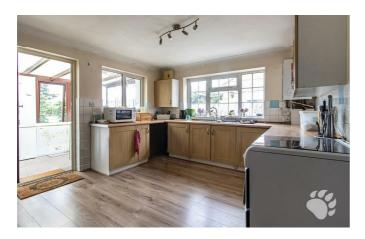

Internally, the bungalow is spacious with TWO DOUBLE bedrooms and an en-suite WC. There is a huge living room which sits open plan with the kitchen and adjoins the entrance porch, bathroom and a conservatory which is currently utilised as an office.