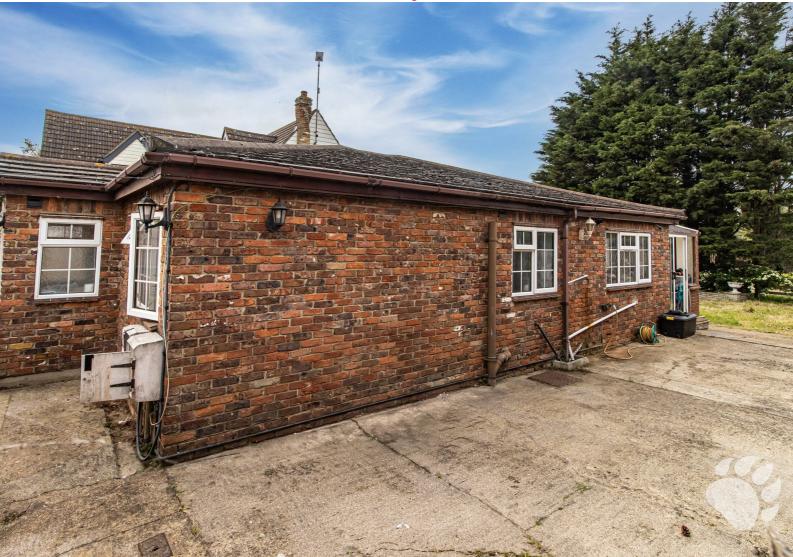

GUIDE PRICE £325,000 - £350,000. Bear Estate Agents are proud to bring to market this TWO bedroom DETACHED bungalow with HUGE POTENTIAL. Elm Road is located on the border of Bowers Gifford with easy access to A127, A13 and A130. The driveway to the front of this property can host 4 or 5 vehicles and the property can be purchased with its existing garden or a much larger garden (over 100 ft!).

# **Elm Road**

GUIDE PRICE £325,000 - £350,000

NO ONWARD CHAIN! Bear Estate Agents are proud to bring to market this TWO bedroom DETACHED bungalow with HUGE POTENTIAL. Elm Road is located on the border of Bowers Gifford with easy access to A127, A13 and A130. The driveway to the front of this property can host 4 or 5 vehicles and the property can be purchased with its existing garden or a much larger garden (over 100 ft!).