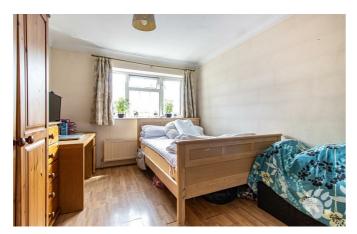

Internally, the bungalow is spacious with TWO DOUBLE bedrooms and an en-suite WC. There is a huge living room which sits open plan with the kitchen and adjoins the entrance porch, bathroom and a conservatory which is currently utilised as an office.

Driveway for 4 or 5 Vehicles Entrance Porch Living Room (18'3 x 15'6) Kitchen (11'4 x 7'9) Bedroom 1 (13'4 x 16'3) En-Suite WC Bedroom 2 (13'5 x 9'8) Conservatory / Study (8'6 x 17'1) NO ONWARD CHAIN!