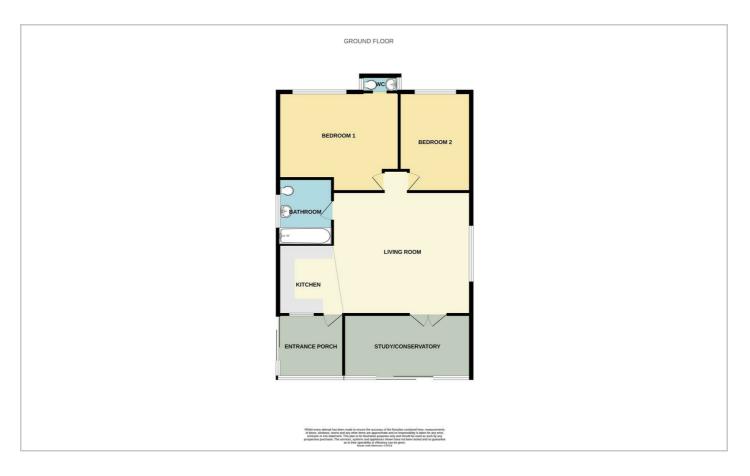

Internally, the bungalow is spacious with TWO DOUBLE bedrooms and an en-suite WC. There is a huge living room which sits open plan with the kitchen and adjoins the entrance porch, bathroom and a conservatory which is currently utilised as an office.

Driveway for 4 or 5 Vehicles Entrance Porch Living Room (18'3 x 15'6) Kitchen (11'4 x 7'9) Bedroom 1 (13'4 x 16'3) En-Suite WC Bedroom 2 (13'5 x 9'8) Conservatory / Study (8'6 x 17'1) NO ONWARD CHAIN!

#### **Floor Plan**