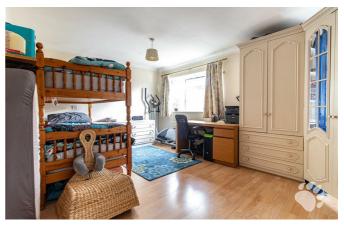

Internally, the bungalow is spacious with TWO DOUBLE bedrooms and an en-suite WC. There is a huge living room which sits open plan with the kitchen and adjoins the entrance porch, bathroom and a conservatory which is currently utilised as an office.

Driveway for 4 or 5 Vehicles Entrance Porch Living Room (18'3 x 15'6) Kitchen (11'4 x 7'9) Bedroom 1 (13'4 x 16'3) En-Suite WC Bedroom 2 (13'5 x 9'8) Conservatory / Study (8'6 x 17'1) NO ONWARD CHAIN!