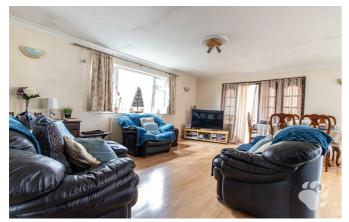

Internally, the bungalow is spacious with TWO DOUBLE bedrooms and an en-suite WC. There is a huge living room which sits open plan with the kitchen and adjoins the entrance porch, bathroom and a conservatory which is currently utilised as an office.

Driveway for 4 or 5 Vehicles Entrance Porch Living Room (18'3 x 15'6) Kitchen (11'4 x 7'9) Bedroom 1 (13'4 x 16'3) En-Suite WC Bedroom 2 (13'5 x 9'8) Conservatory / Study (8'6 x 17'1) NO ONWARD CHAIN!