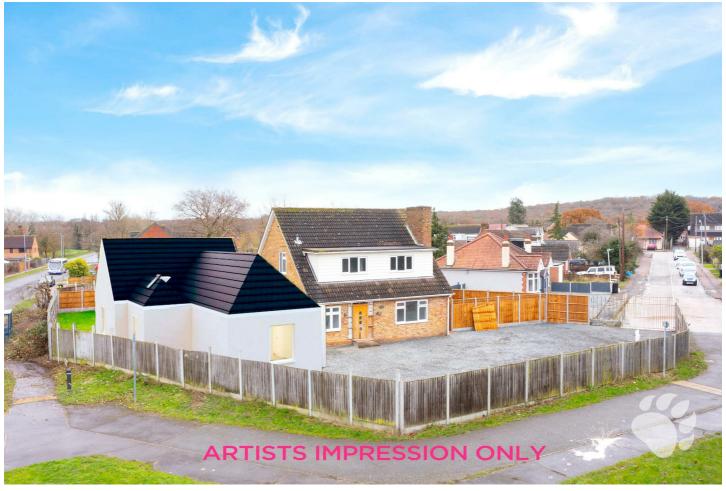

## Albert Drive, Basildon Offers In Excess Of £400,000

Bear Estate Agents are excited to bring to the market this 2-bedroom detached NEW BUILD BUNGALOW which sits on an envious plot at the end of a quiet and family-friendly cul de sac with no through traffic which benefits from driveway parking to the front and a great-sized rear garden, measuring approximately 70' in length.

- Family Bathroom Suite 6'8 x 6'5
- Open Plan Kitchen 10'1 x 6'8
- Driveway Parking To The Front
- Walking Distance To Local Shops, Amenities & Rail Links Superb & Neutral Finish Throughout Direct Into London
- Master Bedroom 14'8 x 11'8 Plus Bedroom Two 12'4 x 8'8
- Open Plan Lounge/Diner 19'5 x 14'2
- Large Approx 70' Rear Garden
- Quiet & Family Friendly Cul De Sac Location