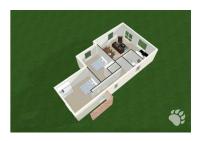

- Family Bathroom Suite 6'8 x 6'5
- Open Plan Kitchen 10'1 x 6'8
- Driveway Parking To The Front
- Walking Distance To Local Shops, Amenities & Rail Links Superb & Neutral Finish Throughout Direct Into London
- Master Bedroom 14'8 x 11'8 Plus Bedroom Two 12'4 x 8'8
- Open Plan Lounge/Diner 19'5 x 14'2
- Large Approx 70' Rear Garden
- Quiet & Family Friendly Cul De Sac Location