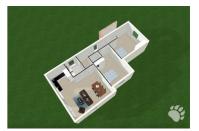

- Family Bathroom Suite 6'8 x 6'5
- Open Plan Kitchen 10'1 x 6'8
- Driveway Parking To The Front
- Walking Distance To Local Shops, Amenities & Rail Links Superb & Neutral Finish Throughout Direct Into London
- Master Bedroom 14'8 x 11'8 Plus Bedroom Two 12'4 x 8'8
- Open Plan Lounge/Diner 19'5 x 14'2
- Large Approx 70' Rear Garden
- Quiet & Family Friendly Cul De Sac Location