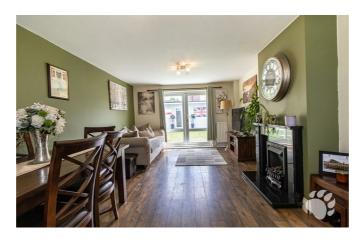

The main living room measures a generous 18'11 x 11'9 with double doors leading out to the rear garden and a large window opposite to the front of the room. The living room provides the perfect environment in which to both entertain and relax.

The garden itself is south-facing and majority laid to lawn with side access.

To the front of the property, there is a large area laid to lawn which could, subject to permissions, be block paved and a curb dropped which would provide ample driveway parking for the new owners.