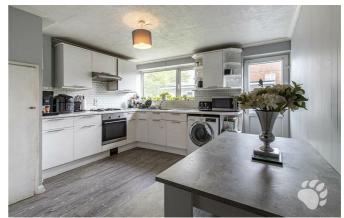

Completing the ground floor living accommodation is the equally impressive kitchen come diner which measures  $11'11 \times 10'4$  extending into a further  $7' \times 6'$ . The kitchen itself offers ample worktop space and storage space as well as access out to the garden.

- Porch Plus Welcoming Entrance Hall
- Kitchen/Diner 11'11 x 10'4 Into 7' x 6'
- Master Bedroom 11'9 x 11',
   Beautiful Family Bedroom Two 11' x 9' Plus Bedroom Three 8'10 x 7'7
- South Facing Rear Garden With Side Access
- Large Frontage Offering No Onward Chain Potential For Driveway Parking