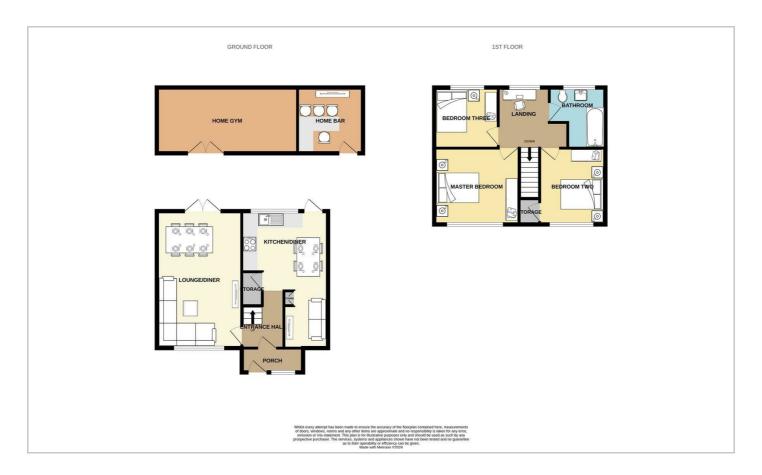

### Floor Plan

- Porch Plus Welcoming Entrance Hall
- Kitchen/Diner 11'11 x 10'4 Into 7' x 6'
- Master Bedroom 11'9 x 11',
   Beautiful Family Bedroom Two 11' x 9' Plus Bedroom Three 8'10 x 7'7
- South Facing Rear Garden With Side Access
- Large Frontage Offering No Onward Chain Potential For Driveway Parking

- Lounge/Diner 18'11 x 11'9
- Spacious First Floor Landing
- Bathroom Suite 7'9 x 7'6
- Air Conditioned Home Gym 19'5 x 9'1 Plus Home Bar 9'1 x 9'

**Cromer Close** 

**Basildon** 

£375,000

The first floor commences with a spacious landing which could be utilised as a home office which is a great illustration of its size. The landing allows access to all three sizeable bedrooms and the beautiful family bathroom suite.

The master bedroom measures  $11'9 \times 11'$ , bedroom two measures  $11' \times 9'$  complete with a storage cupboard over the stairs whilst bedroom three measures  $8'10 \times 7'7$ .

The beautiful family bathroom suite measures 7'9 x 7'6 and consists of the W/C, washbasin, and bathtub with overhead shower.

Worthy of special mention is the incredible air-conditioned home gym and home bar which are found at the bottom of the south-facing rear garden. The home gym measures an impressive 19'5 x 9'1 whilst the home bar measures a further 9'1 x 9'. Given the fact they are air-conditioned if they were not used as they are currently set up they could comfortably be used as a home office or to run a small business from which is another great illustration of the versatility this home offers.