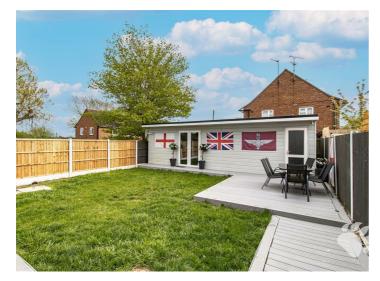

Worthy of special mention is the incredible air-conditioned home gym and home bar which are found at the bottom of the south-facing rear garden. The home gym measures an impressive 19'5 x 9'1 whilst the home bar measures a further 9'1 x 9'. Given the fact they are air-conditioned if they were not used as they are currently set up they could comfortably be used as a home office or to run a small business from which is another great illustration of the versatility this home offers.

The garden itself is south-facing and majority laid to lawn with side access.

To the front of the property, there is a large area laid to lawn which could, subject to permissions, be block paved and a curb dropped which would provide ample driveway parking for the new owners.