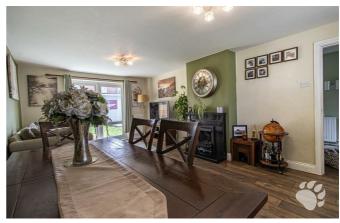

# **Cromer Close**

Internally the new owner will be greeted by the welcoming entrance hall once through the practical and family-friendly porch. The entrance hall allows access to both the lounge come diner and the kitchen/breakfast room.

The main living room measures a generous 18'11 x 11'9 with double doors leading out to the rear garden and a large window opposite to the front of the room. The living room provides the perfect environment in which to both entertain and relax.

The garden itself is south-facing and majority laid to lawn with side access.

To the front of the property, there is a large area laid to lawn which could, subject to permissions, be block paved and a curb dropped which would provide ample driveway parking for the new owners.