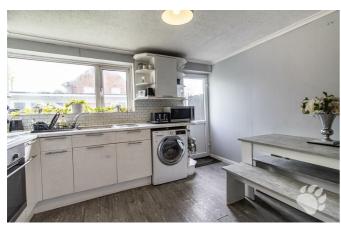

Completing the ground floor living accommodation is the equally impressive kitchen come diner which measures  $11'11 \times 10'4$  extending into a further  $7' \times 6'$ . The kitchen itself offers ample worktop space and storage space as well as access out to the garden.