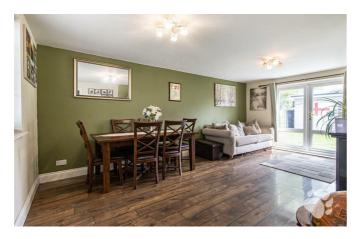

The main living room measures a generous 18'11 x 11'9 with double doors leading out to the rear garden and a large window opposite to the front of the room. The living room provides the perfect environment in which to both entertain and relax.

- Lounge/Diner 18'11 x 11'9
- Spacious First Floor Landing
- Bathroom Suite 7'9 x 7'6
- Air Conditioned Home Gym 19'5 x 9'1 Plus Home Bar 9'1 x 9'

**Cromer Close** 

**Basildon** 

£375,000