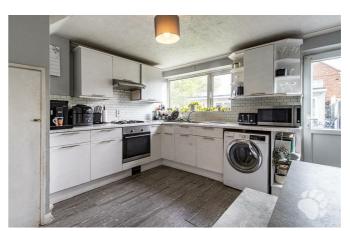

Completing the ground floor living accommodation is the equally impressive kitchen come diner which measures  $11'11 \times 10'4$  extending into a further  $7' \times 6'$ . The kitchen itself offers ample worktop space and storage space as well as access out to the garden.

- Porch Plus Welcoming Entrance Hall
- Kitchen/Diner 11'11 x 10'4 Into 7' x 6'
- Master Bedroom 11'9 x 11',
   Beautiful Family Bedroom Two 11' x 9' Plus Bedroom Three 8'10 x 7'7
- South Facing Rear Garden With Side Access
- Large Frontage Offering No Onward Chain Potential For Driveway Parking