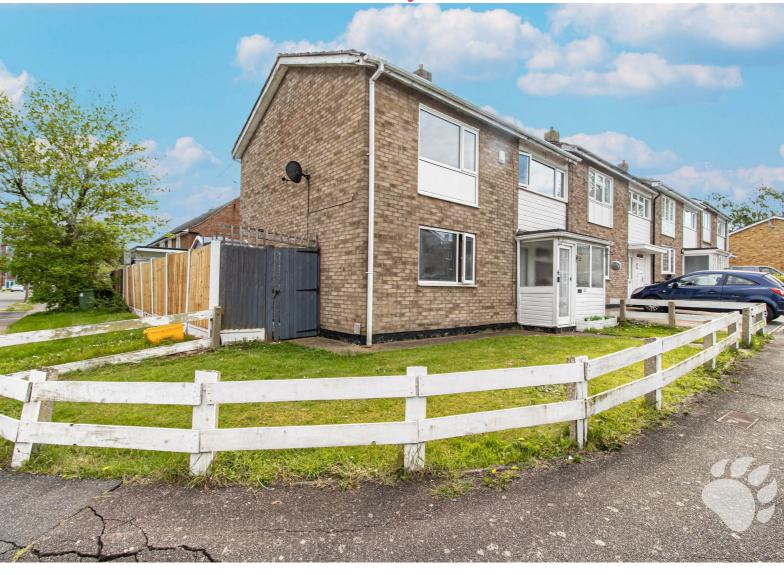

# Cear F Estate Agents

Bear Estate Agents are thrilled to bring to the market, with NO ONWARD CHAIN, this beautifully presented and lovingly cared for three-bedroom family home which profits from a large frontage plus a south-facing rear garden complete with a huge AIR-CONDITIONED OUTBUILDING consisting of a large home gym, 19'5 x 9'1 plus a home bar 9'1 x 9'.

The garden itself is south-facing and majority laid to lawn with side access.

To the front of the property, there is a large area laid to lawn which could, subject to permissions, be block paved and a curb dropped which would provide ample driveway parking for the new owners.