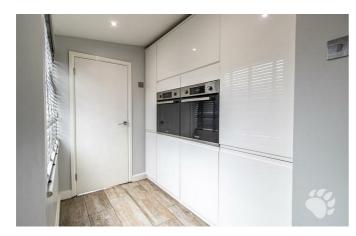

The main kitchen area measures 24'10 x 8 maximum and provides a wealth of both worktop space and storage space. Off of the kitchen is the ground floor W/C and separate utility room. The utility room measures a further 7'5 x 6'.