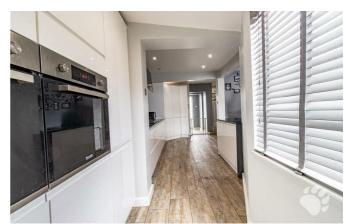

Worthy of special mention is the incredible open-plan kitchen, dining and living area which quite wonderfully incorporates all three areas into one and in doing so creates the perfect environment in which to both entertain and relax.

Overlooked by the kitchen is the dining area, a further 17'11 x 9'8 which interlinks with the main living area, an additional 11'8 x 9'5.

All three areas are beautifully presented and offer the new owner the facility to simply move in, unpack their belongings and enjoy the living accommodation with no works necessary.