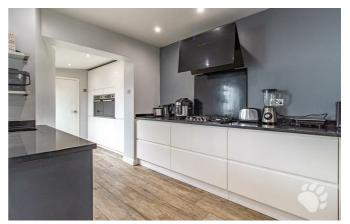

Worthy of special mention is the incredible open-plan kitchen, dining and living area which quite wonderfully incorporates all three areas into one and in doing so creates the perfect environment in which to both entertain and relax.

The main kitchen area measures 24'10 x 8 maximum and provides a wealth of both worktop space and storage space. Off of the kitchen is the ground floor W/C and separate utility room. The utility room measures a further 7'5 x 6'.

Overlooked by the kitchen is the dining area, a further 17'11 x 9'8 which interlinks with the main living area, an additional 11'8 x 9'5.

All three areas are beautifully presented and offer the new owner the facility to simply move in, unpack their belongings and enjoy the living accommodation with no works necessary.