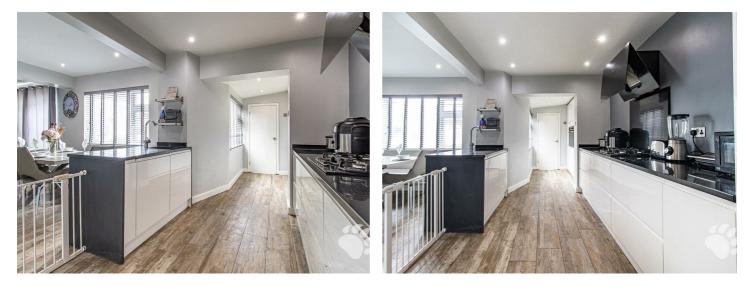

Worthy of special mention is the incredible open-plan kitchen, dining and living area which quite wonderfully incorporates all three areas into one and in doing so creates the perfect environment in which to both entertain and relax.

The main kitchen area measures 24'10 x 8 maximum and provides a wealth of both worktop space and storage space. Off of the kitchen is the ground floor W/C and separate utility room. The utility room measures a further 7'5 x 6'.

Overlooked by the kitchen is the dining area, a further 17'11 x 9'8 which interlinks with the main living area, an additional 11'8 x 9'5.

All three areas are beautifully presented and offer the new owner the facility to simply move in, unpack their belongings and enjoy the living accommodation with no works necessary.