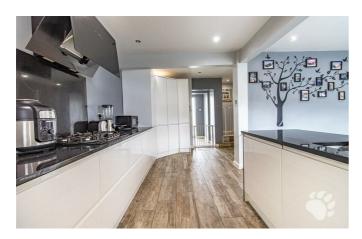

Worthy of special mention is the incredible open-plan kitchen, dining and living area which quite wonderfully incorporates all three areas into one and in doing so creates the perfect environment in which to both entertain and relax.

The main kitchen area measures 24'10 x 8 maximum and provides a wealth of both worktop space and storage space. Off of the kitchen is the ground floor W/C and separate utility room. The utility room measures a further 7'5 x 6'.

Overlooked by the kitchen is the dining area, a further 17'11 x 9'8 which interlinks with the main living area, an additional 11'8 x 9'5.

All three areas are beautifully presented and offer the new owner the facility to simply move in, unpack their belongings and enjoy the living accommodation with no works necessary.