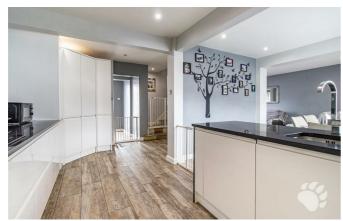

# Rippleside

Internally the new owner will be greeted by a striking and spacious porch which leads through to the equally welcoming entrance hall. This in turn leads through to the rest of the open-plan living accommodation.

Worthy of special mention is the incredible open-plan kitchen, dining and living area which quite wonderfully incorporates all three areas into one and in doing so creates the perfect environment in which to both entertain and relax.

Overlooked by the kitchen is the dining area, a further 17'11 x 9'8 which interlinks with the main living area, an additional 11'8 x 9'5.

All three areas are beautifully presented and offer the new owner the facility to simply move in, unpack their belongings and enjoy the living accommodation with no works necessary.