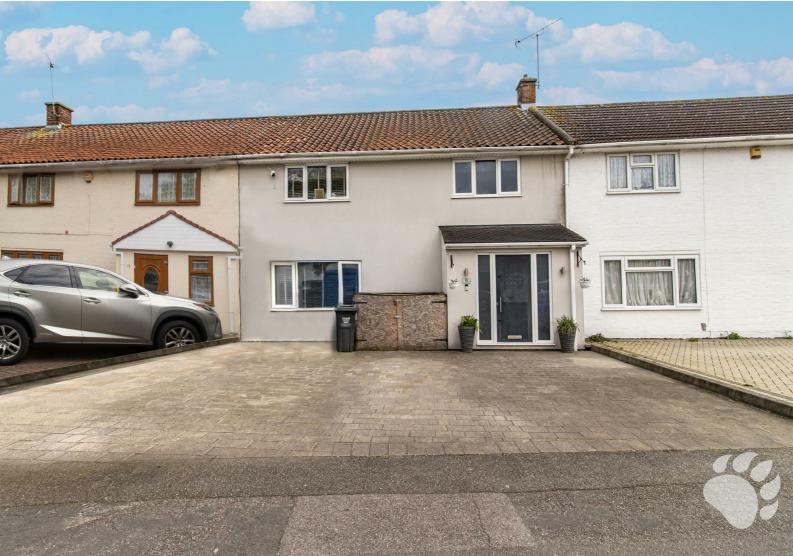

Bear Estate Agents are proud to bring to the market this deceptively spacious FOUR-DOUBLE BEDROOM family home which offers a beautiful finish throughout combined with open plan living, a stunning kitchen, separate utility room plus ground floor W/C. Externally there is a lowmaintenance rear garden with driveway parking to the front for multiple vehicles.

**Rippleside** 

**Basildon** 

£385,000 Offers In Excess Of

- Porch Plus Welcoming Entrance Hall
- Kitchen 24'10 x 8', Dining
  Utility Room 7'5 x 6' Plus Area 26'7 x 9'8 Plus Living
  Separate W/C 6' x 2'9 Area 11'8 x 9'5
- Master Bedroom 11'9 x 10'7, Bedroom Two 11'2 x 9'8, Bedroom Three 9'9 x 7'11 Plus Bedroom Four 8'10 x 8'7
- Low Maintenance Rear Garden
- Walking Distance To Local Shops & Amenities & Close Proximity To Town Centre & Rail Links Direct Into London

The main family bathroom suite measures 6'8 x 5'7 and consists of the W/C, washbasin and bathtub with overhead shower.

Externally this home continues to impress with a low-maintenance rear garden which offers an area of decking leading to a larger area laid to artificial lawn. The front offers driveway parking for multiple vehicles.

Situated within walking distance of local shops and amenities and within close proximity of the town centre and rail links direct into London the location is fantastic for convenience and offers something for all of the family and for all ages. The property is also within walking distance of St Teresa's Catholic Primary School and has parkland just moments from the front door.