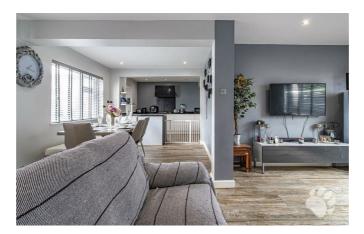

# Rippleside

Internally the new owner will be greeted by a striking and spacious porch which leads through to the equally welcoming entrance hall. This in turn leads through to the rest of the open-plan living accommodation.

Worthy of special mention is the incredible open-plan kitchen, dining and living area which quite wonderfully incorporates all three areas into one and in doing so creates the perfect environment in which to both entertain and relax.