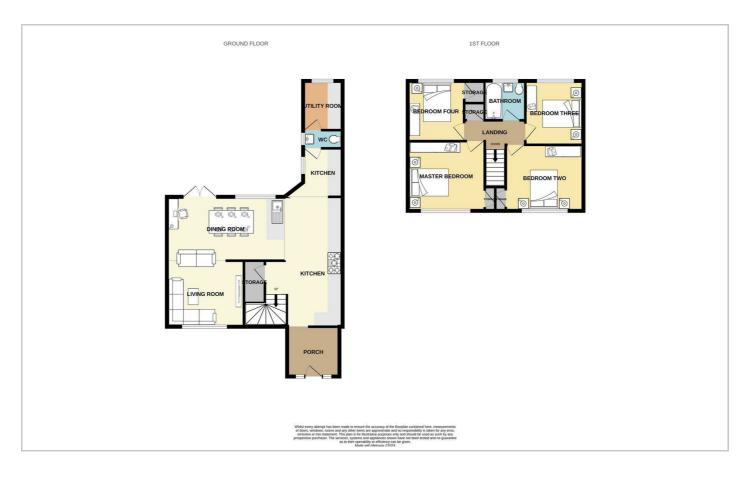

#### **Floor Plan**

The first floor commences with a spacious landing which allows access to all four double bedrooms and the main family bathroom suite.

The master bedroom measures 11'9 x 10'7, bedroom two measures 11'2 x 9'8, bedroom three measures 9'9 x 7'11 whilst bedroom four measures 8'10 x 8'7. All of the bedrooms are very well sized which is a fine feature within itself.

The main family bathroom suite measures 6'8 x 5'7 and consists of the W/C, washbasin and bathtub with overhead shower.

Externally this home continues to impress with a low-maintenance rear garden which offers an area of decking leading to a larger area laid to artificial lawn. The front offers driveway parking for multiple vehicles.

The main kitchen area measures 24'10 x 8 maximum and provides a wealth of both worktop space and storage space. Off of the kitchen is the ground floor W/C and separate utility room. The utility room measures a further 7'5 x 6'.

Overlooked by the kitchen is the dining area, a further 17'11 x 9'8 which interlinks with the main living area, an additional 11'8 x 9'5.

All three areas are beautifully presented and offer the new owner the facility to simply move in, unpack their belongings and enjoy the living accommodation with no works necessary.