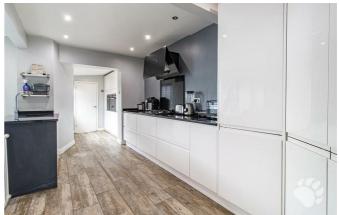

Worthy of special mention is the incredible open-plan kitchen, dining and living area which quite wonderfully incorporates all three areas into one and in doing so creates the perfect environment in which to both entertain and relax.

The main kitchen area measures 24'10 x 8 maximum and provides a wealth of both worktop space and storage space. Off of the kitchen is the ground floor W/C and separate utility room. The utility room measures a further 7'5 x 6'.

Overlooked by the kitchen is the dining area, a further 17'11 x 9'8 which interlinks with the main living area, an additional 11'8 x 9'5.

All three areas are beautifully presented and offer the new owner the facility to simply move in, unpack their belongings and enjoy the living accommodation with no works necessary.