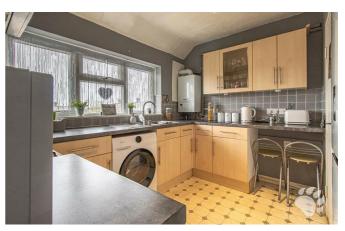

The main lounge come diner measures a generous 17'2 x 12'1 with a wealth of natural light. This room provides the perfect environment in which to both entertainment and relax.

The kitchen measures a further 10'4 x 8'11 with an abundance of worktop space and storage space. The combi boiler can be found within the kitchen and this was only fitted in September of 2022.