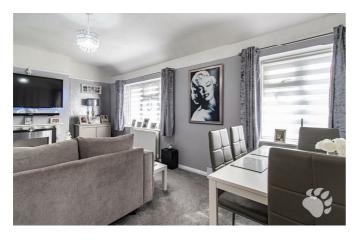

The main lounge come diner measures a generous 17'2 x 12'1 with a wealth of natural light. This room provides the perfect environment in which to both entertainment and relax.

The kitchen measures a further 10'4 x 8'11 with an abundance of worktop space and storage space. The combi boiler can be found within the kitchen and this was only fitted in September of 2022.