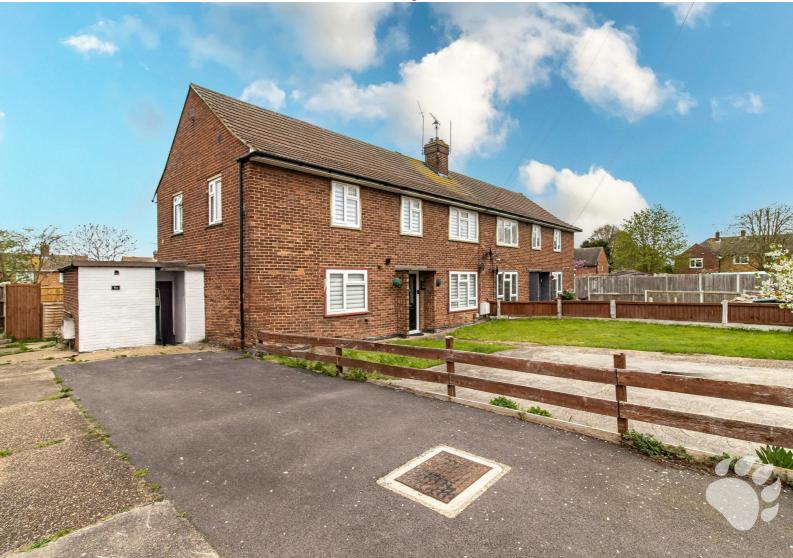

Bear Estate Agents are absolutely thrilled to bring to the market, with NO ONWARD CHAIN, this incredible two double bedroom first-floor maisonette which profits from deceptively spacious living accommodation alongside a fine finish throughout, DRIVEWAY PARKING & its OWN GARDEN.

# St. Catherines Close Wickford £260,000

- Own Composite UPVC Front Door With Storage & Stairs Leading To Main Living Accommodation
- Master Bedroom 15'5 x 9' Plus Bedroom Two 15'5 x 8'9
- Kitchen 10'4 x 8'11
- Driveway Parking For Multiple Vehicles
- Quiet & Family Friendly Cul De Sac With No Through Traffic & Walking Distance To Local Shops & Rail Links Direct Into London

Completing the living accommodation is the family bathroom suite which measures  $6'5 \times 5'5$  and consists of the W/C, washbasin, and bathtub with overhead shower.

Externally this wonderful home continues to impress and excel with driveway parking for multiple vehicles plus its own garden. There is also brick-built external storage too.

Situated toward the end of a quiet and family-friendly cul de sac with no through traffic the property is within walking distance of local shops and amenities plus Wickford High Street and rail links direct into London. The location is fantastic for convenience and offers something for all ages.