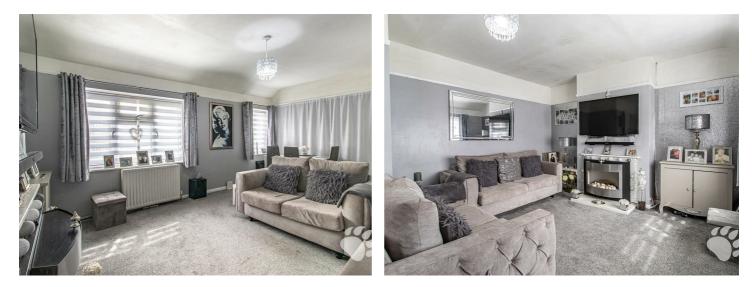

The main lounge come diner measures a generous 17'2 x 12'1 with a wealth of natural light. This room provides the perfect environment in which to both entertainment and relax.

The kitchen measures a further 10'4 x 8'11 with an abundance of worktop space and storage space. The combi boiler can be found within the kitchen and this was only fitted in September of 2022.