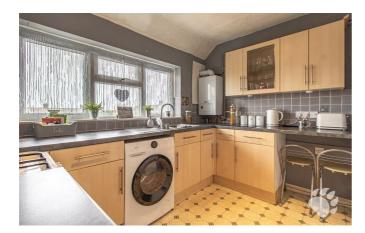

The main lounge come diner measures a generous 17'2 x 12'1 with a wealth of natural light. This room provides the perfect environment in which to both entertainment and relax.

The kitchen measures a further 10'4 x 8'11 with an abundance of worktop space and storage space. The combi boiler can be found within the kitchen and this was only fitted in September of 2022.