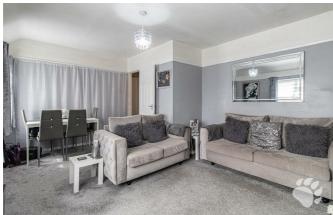

The main lounge come diner measures a generous 17'2 x 12'1 with a wealth of natural light. This room provides the perfect environment in which to both entertainment and relax.

The kitchen measures a further 10'4 x 8'11 with an abundance of worktop space and storage space. The combi boiler can be found within the kitchen and this was only fitted in September of 2022.