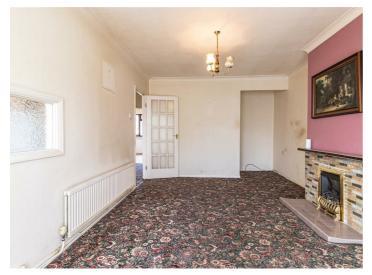

Worthy of special mention is the incredible lounge come diner which measures  $14'10 \times 11'$  with a feature fireplace central to the room. This leads onto and into the bright and airy conservatory which measures  $12'10 \times 8'10$ . Both rooms interlink with one another fantastically.