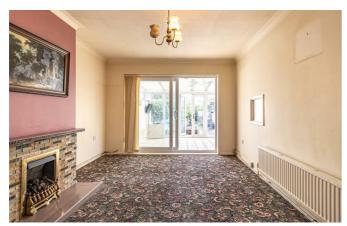

Worthy of special mention is the incredible lounge come diner which measures  $14'10 \times 11'$  with a feature fireplace central to the room. This leads onto and into the bright and airy conservatory which measures  $12'10 \times 8'10$ . Both rooms interlink with one another fantastically.