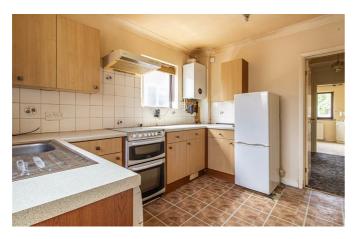

The kitchen measures 10'11 x 9'4 providing ample worktop space and storage space.

Completing the accommodation is the shower room, measuring 6'4 x 5'7 and consisting of W/C, washbasin and large walk-in shower.