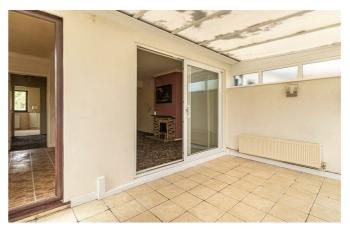

Worthy of special mention is the incredible lounge come diner which measures  $14'10 \times 11'$  with a feature fireplace central to the room. This leads onto and into the bright and airy conservatory which measures  $12'10 \times 8'10$ . Both rooms interlink with one another fantastically.

Conservatory

12'10 x 8'10

**Shower Room** 

6′4 x 5′7

Large Rear Garden Approx 95' Long

Garage

**Parking** 

**Requiring Refurbishment** 