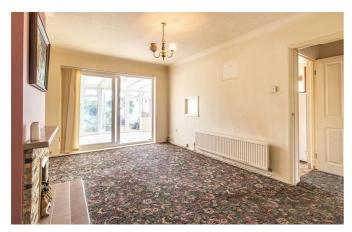

Worthy of special mention is the incredible lounge come diner which measures  $14'10 \times 11'$  with a feature fireplace central to the room. This leads onto and into the bright and airy conservatory which measures  $12'10 \times 8'10$ . Both rooms interlink with one another fantastically.