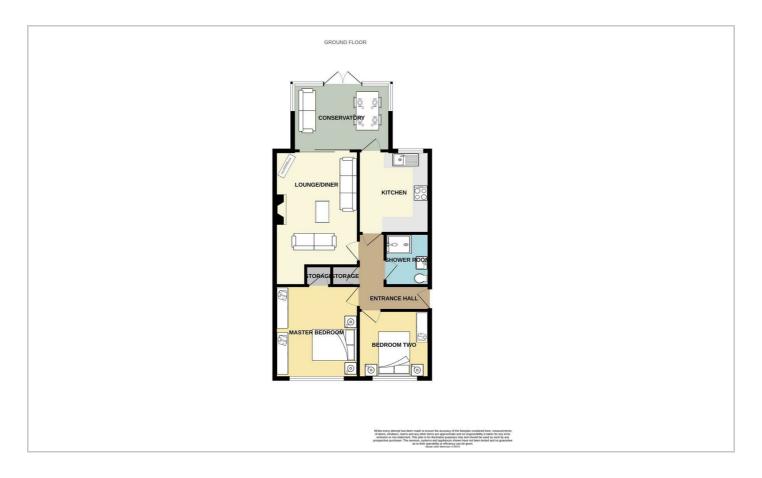

Inviting Entrance Hall

**Master Bedroom** 

12'3 x 10'10

**Bedroom Two** 

9′5 x 9′

Lounge/Diner

 $14'10 \times 11'$ 

**Kitchen** 10'11 × 9'4

Conservatory

12'10 x 8'10

**Shower Room** 

6′4 x 5′7

Large Rear Garden Approx 95' Long

Garage

**Parking** 

**Requiring Refurbishment** 

### Floor Plan