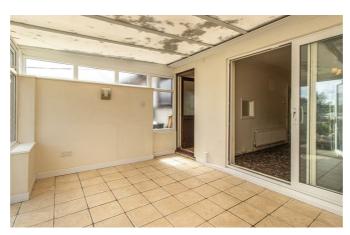

Worthy of special mention is the incredible lounge come diner which measures  $14'10 \times 11'$  with a feature fireplace central to the room. This leads onto and into the bright and airy conservatory which measures  $12'10 \times 8'10$ . Both rooms interlink with one another fantastically.

Conservatory

12'10 x 8'10

**Shower Room** 

6′4 x 5′7

Large Rear Garden Approx 95' Long

Garage

**Parking** 

**Requiring Refurbishment** 