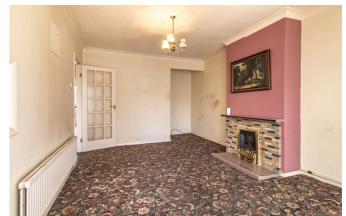

Worthy of special mention is the incredible lounge come diner which measures  $14'10 \times 11'$  with a feature fireplace central to the room. This leads onto and into the bright and airy conservatory which measures  $12'10 \times 8'10$ . Both rooms interlink with one another fantastically.