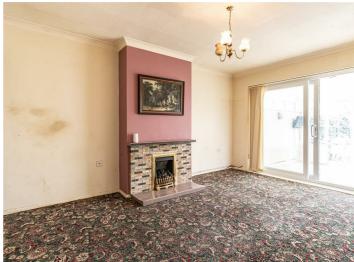

Worthy of special mention is the incredible lounge come diner which measures  $14'10 \times 11'$  with a feature fireplace central to the room. This leads onto and into the bright and airy conservatory which measures  $12'10 \times 8'10$ . Both rooms interlink with one another fantastically.