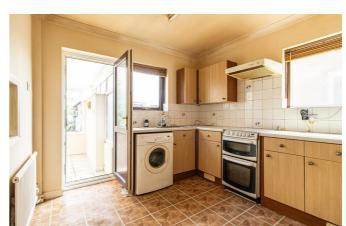

The kitchen measures 10'11 x 9'4 providing ample worktop space and storage space.

Completing the accommodation is the shower room, measuring 6'4 x 5'7 and consisting of W/C, washbasin and large walk-in shower.