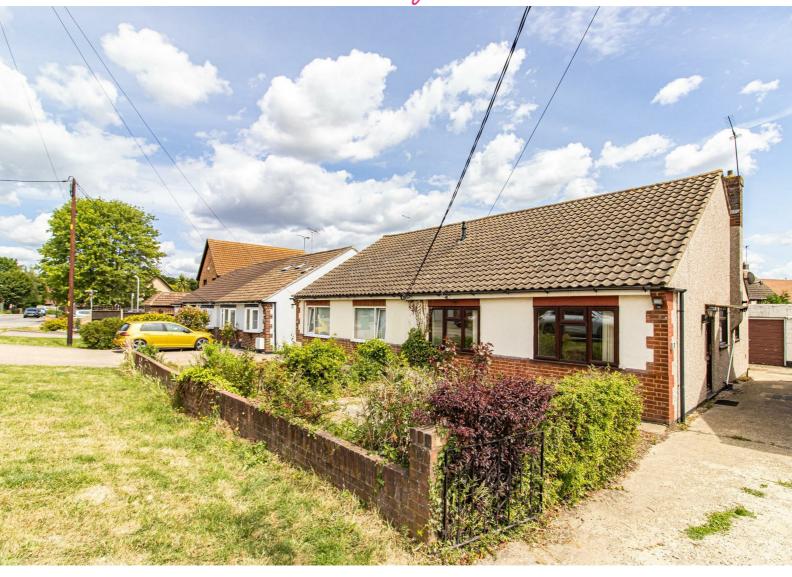

# DE Agents

Bear Estate Agents are absolutely thrilled to bring to the market, with NO ONWARD CHAIN, this deceptively spacious two-bedroom semidetached bungalow which sits proudly on a fantastic plot which stretches in excess of 150' from front to back with a rear garden approximately 95' in length. The property also profits from driveway parking and a garage, plus being situated in the highly desireable Langdon Hills location.

**Shelly Avenue** 

**Basildon** 

£350,000

Guide Price

- Two Bedroom Semi-Detached Bungalow In Popular & Family Friendly Location
- Lounge/Diner 14'10 x 11'
  Plus Bright & Airy
  Conservatory 12'10 x 8'10
- Shower Room 6'4 x 5'7
- Garage With Shared Driveway Plus Parking
- Short Walk From Langdon Hills Recreation Ground

Externally this home continues to impress and excel with an incredible rear garden which measures approximately 95' in length and has the potential to be cleared and landscaped into a beautiful space. There is also a garage to the rear of the property accessible via the shared driveway. To the front there is potential for driveway parking.