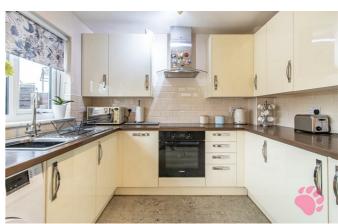

The main reception room measures an impressive  $12'9 \times 10'10$  with a feature bay window affording a wealth of natural light into the room.

To the rear of the property, and overlooking the rear garden is the modern kitchen come diner which measures a generous  $14'4 \times 9'2$  providing the perfect environment in which to both entertain and relax.