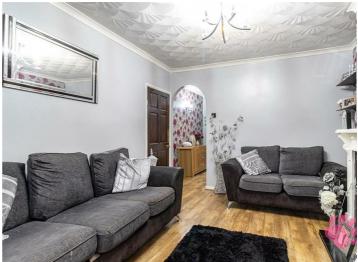

The main reception room measures an impressive  $12'9 \times 10'10$  with a feature bay window affording a wealth of natural light into the room.

To the rear of the property, and overlooking the rear garden is the modern kitchen come diner which measures a generous  $14'4 \times 9'2$  providing the perfect environment in which to both entertain and relax.