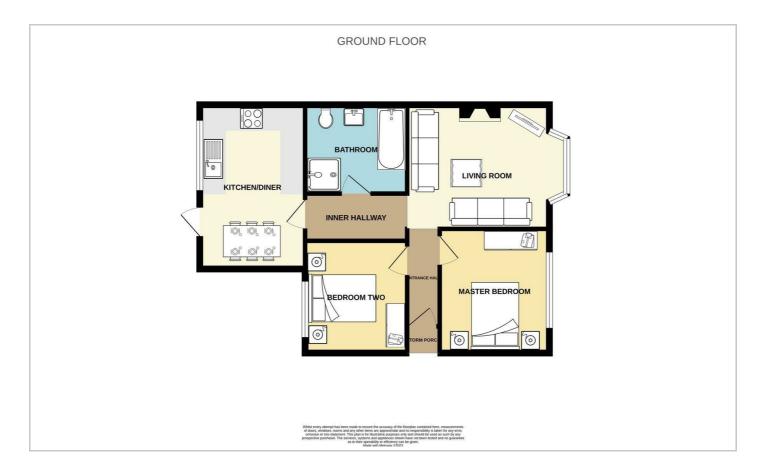

### Floor Plan

Freehold.
Council Tax Band = C
Amount = £1690.88.

**Inviting Entrance Hall** 

Inner Hallway

Master Bedroom

10'11 x 9'7

**Bedroom Two** 

9′10 x 8′11

**Four Piece Family Bathroom Suite** 

8′6 x 7′8

Living Room

12'9 x 10'10

Kitchen/Diner

14'4 x 9'2

Pleasant Rear Garden

Side Access

Garage