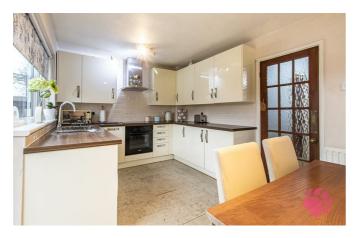

The main reception room measures an impressive  $12'9 \times 10'10$  with a feature bay window affording a wealth of natural light into the room.

To the rear of the property, and overlooking the rear garden is the modern kitchen come diner which measures a generous  $14'4 \times 9'2$  providing the perfect environment in which to both entertain and relax.