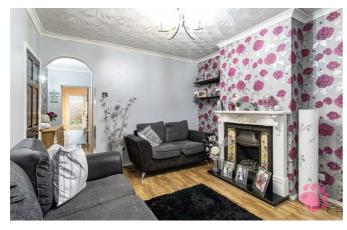

The main reception room measures an impressive  $12'9 \times 10'10$  with a feature bay window affording a wealth of natural light into the room.

To the rear of the property, and overlooking the rear garden is the modern kitchen come diner which measures a generous  $14'4 \times 9'2$  providing the perfect environment in which to both entertain and relax.