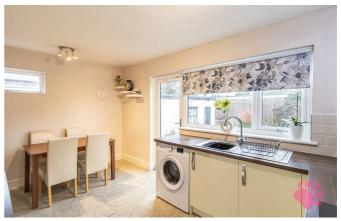

The main reception room measures an impressive  $12'9 \times 10'10$  with a feature bay window affording a wealth of natural light into the room.

To the rear of the property, and overlooking the rear garden is the modern kitchen come diner which measures a generous  $14'4 \times 9'2$  providing the perfect environment in which to both entertain and relax.