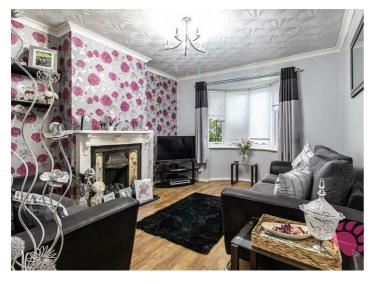

The main reception room measures an impressive  $12'9 \times 10'10$  with a feature bay window affording a wealth of natural light into the room.

To the rear of the property, and overlooking the rear garden is the modern kitchen come diner which measures a generous  $14'4 \times 9'2$  providing the perfect environment in which to both entertain and relax.