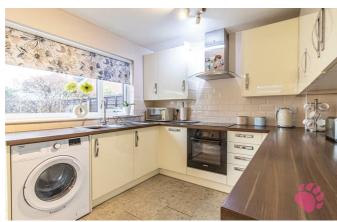

The main reception room measures an impressive  $12'9 \times 10'10$  with a feature bay window affording a wealth of natural light into the room.

To the rear of the property, and overlooking the rear garden is the modern kitchen come diner which measures a generous  $14'4 \times 9'2$  providing the perfect environment in which to both entertain and relax.