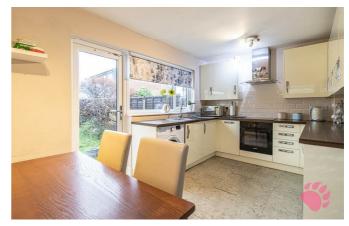

The main reception room measures an impressive  $12'9 \times 10'10$  with a feature bay window affording a wealth of natural light into the room.

To the rear of the property, and overlooking the rear garden is the modern kitchen come diner which measures a generous  $14'4 \times 9'2$  providing the perfect environment in which to both entertain and relax.