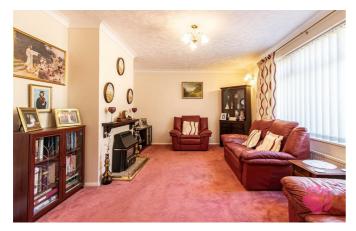

Sitting opposite the kitchen come diner is the equally impressive living room which measures a generous 18'2 x 11'10 and provides the perfect environment in which to both entertain and relax

Completing the ground floor living accommodation is the main family bathroom suite, this measures 7'5 x 6'5 and consists of large shower, washbasin and W/C. There is also a storage cupboard alongside the shower.

**Welcoming Entrance Hall** 

**Kitchen/Diner** 13'4 x 10'7 extending into 7'5 x 5'2

Living Room

**Family Bathroom Suite** 

First Floor Landing

**Master Bedroom** 11'10 x 11'8

**Bedroom Two** 

**Bedroom Three** 