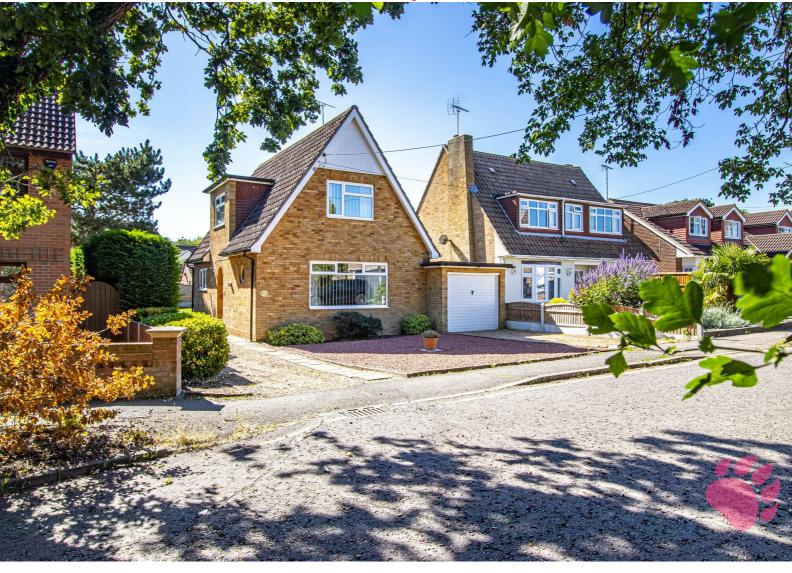

# Deal's Estate Agents

Bear Estate Agents are understandably enthused to bring to the market, with NO ONWARD CHAIN, this incredible three-bedroom family home situated in the sought-after Langdon Hills location. The property is able to boast a plot in excess of 125' and a southerly facing rear garden which measures approx 75' in length. Rail links direct into London are just a short walk away as is Langdon Hills Recreational Ground and the Ofsted-rated 'Outstanding' Great Berry Primary School amongst other local amenities.

# **Berry Close**

**Basildon** 

£500,000

Offers In Excess Of

- Complete With Understairs Storage
- Living Room 18'2 x 11'10
- Master Bedroom 11'10 x 11'8, Bedroom Two 11'10 x 11'8 Plus Bedroom Three 9'3 x 6'6
- Incredible Plot Approx 130' In Length With Stunning Southerly Facing Garden 75' In Length
- Huge Potential To Extend Subject To Planning

Externally this home continues to impress and excel with an absolutely stunning, southerly facing rear garden which measures approximately 75' in length. This offers the potential to extend to the rear, of course, subject to usual planning permissions should the new owner require additional living space. There is also side access which leads out to your driveway parking for multiple vehicles.