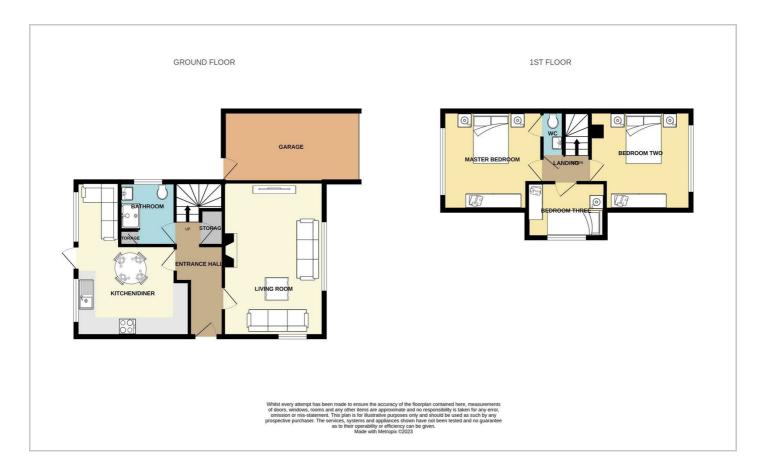

### Floor Plan

# **Berry Close**

Internally the new owner will be welcomed in via the inviting entrance hall complete with large understairs storage cupboard

Worthy of special mention is the impressive kitchen come diner which measures 13'4 x 10'7 extending into an additional 7'5 x 5'2. The kitchen provides a wealth of both worktop space and storage space and looks out onto the stunning rear garden

Sitting opposite the kitchen come diner is the equally impressive living room which measures a generous 18'2 x 11'10 and provides the perfect environment in which to both entertain and relax

Completing the ground floor living accommodation is the main family bathroom suite, this measures 7'5 x 6'5 and consists of large shower, washbasin and W/C. There is also a storage cupboard alongside the shower.

The first floor provides access to the three bedrooms and the separate W/C

The master bedroom measures 11'10 x 11'8 and has access to the 'Jack & Jill' W/C, also accessible via the landing, bedroom two measures exactly the same, 11'10 x 11'8 whilst bedroom three measures 9'3 x 6'6.

There is an attached garage which measures 15'11 x 8'4 and again, subject to usual planning permissions, lends itself for a conversion should the new owner desire more space. The new owner could also look at a double-storey side extension if they were to convert the garage, again, subject to planning. Given the size of the plot the options are endless and this home offers a wealth of potential