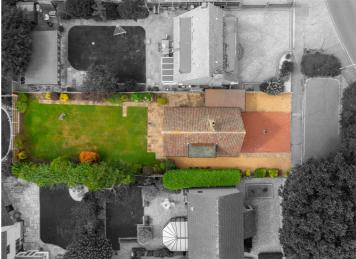

Externally this home continues to impress and excel with an absolutely stunning, southerly facing rear garden which measures approximately 75' in length. This offers the potential to extend to the rear, of course, subject to usual planning permissions should the new owner require additional living space. There is also side access which leads out to your driveway parking for multiple vehicles.

Jack & Jill W/C

Stunning Southerly Facing Rear Garden Approx 75'

**Ample Driveway Parking** 

Garage

Plot Approx 130' In Length & 40' In Width **Huge Potential To Extend Subject To Planning** Walking Distance To Local Shops & Amenities Walking Distance To Rail Links Direct Into London Close To Ofsted Rated Outstanding Great Berry Prim Close To Langdon Hills Recreational Ground **Highly Sought After & Family-Friendly Location** No Onward Chain