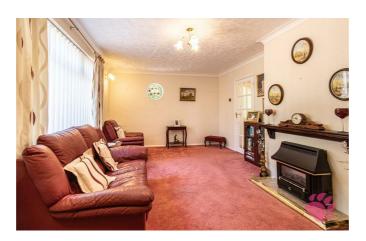

Sitting opposite the kitchen come diner is the equally impressive living room which measures a generous 18'2 x 11'10 and provides the perfect environment in which to both entertain and relax

Completing the ground floor living accommodation is the main family bathroom suite, this measures 7'5 x 6'5 and consists of large shower, washbasin and W/C. There is also a storage cupboard alongside the shower.