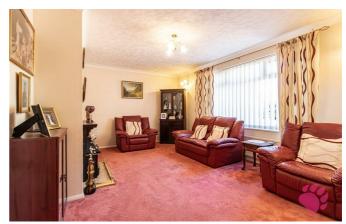

Sitting opposite the kitchen come diner is the equally impressive living room which measures a generous 18'2 x 11'10 and provides the perfect environment in which to both entertain and relax

Completing the ground floor living accommodation is the main family bathroom suite, this measures 7'5 x 6'5 and consists of large shower, washbasin and W/C. There is also a storage cupboard alongside the shower.

**Welcoming Entrance Hall** 

**Kitchen/Diner** 13'4 x 10'7 extending into 7'5 x 5'2

Living Room

**Family Bathroom Suite** 

First Floor Landing

**Master Bedroom** 11'10 x 11'8

**Bedroom Two** 

**Bedroom Three** 