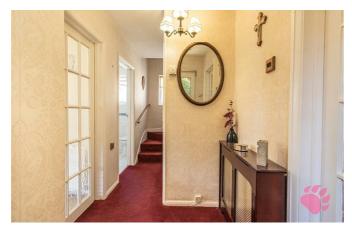

# **Berry Close**

Internally the new owner will be welcomed in via the inviting entrance hall complete with large understairs storage cupboard

Worthy of special mention is the impressive kitchen come diner which measures 13'4 x 10'7 extending into an additional 7'5 x 5'2. The kitchen provides a wealth of both worktop space and storage space and looks out onto the stunning rear garden