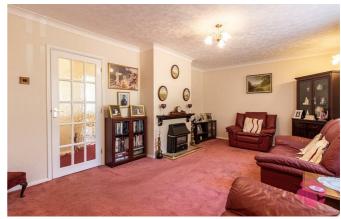

Sitting opposite the kitchen come diner is the equally impressive living room which measures a generous 18'2 x 11'10 and provides the perfect environment in which to both entertain and relax

Completing the ground floor living accommodation is the main family bathroom suite, this measures 7'5 x 6'5 and consists of large shower, washbasin and W/C. There is also a storage cupboard alongside the shower.