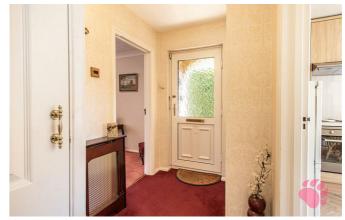

# **Berry Close**

Internally the new owner will be welcomed in via the inviting entrance hall complete with large understairs storage cupboard

Worthy of special mention is the impressive kitchen come diner which measures 13'4 x 10'7 extending into an additional 7'5 x 5'2. The kitchen provides a wealth of both worktop space and storage space and looks out onto the stunning rear garden

**Welcoming Entrance Hall** 

**Kitchen/Diner** 13'4 x 10'7 extending into 7'5 x 5'2

Living Room

**Family Bathroom Suite** 

First Floor Landing

**Master Bedroom** 11'10 x 11'8

**Bedroom Two** 

**Bedroom Three** 