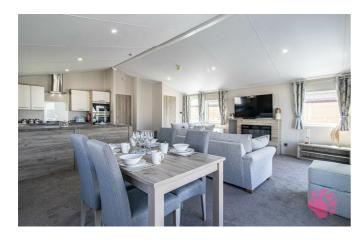

# **Canney Road**

Internally, the new owner will profit from a fully dressed home, the new owner will simply need to unpack their clothes and start enjoying their stunning new lodge.

Worthy of special mention is the incredible open plan kitchen, dining, and living space which measures  $24'11 \times 19'5$  providing the perfect space in which to both entertain and relax. The kitchen area measures  $12'5 \times 9'11$  providing a wealth of worktop space and storage and this opens onto and into the main dining and living space. The entire room is flooded with natural light via the multiple windows and the large double doors which lead to the private decking area. The kitchen comes fitted with integrated fridge/freezer, washing machine, and dishwasher plus toaster, kettle, luxury coffee machine, and all kitchen utensils.