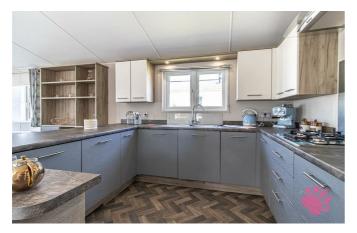

# **Canney Road**

Internally, the new owner will profit from a fully dressed home, the new owner will simply need to unpack their clothes and start enjoying their stunning new lodge.

Worthy of special mention is the incredible open plan kitchen, dining, and living space which measures  $24'11 \times 19'5$  providing the perfect space in which to both entertain and relax. The kitchen area measures  $12'5 \times 9'11$  providing a wealth of worktop space and storage and this opens onto and into the main dining and living space. The entire room is flooded with natural light via the multiple windows and the large double doors which lead to the private decking area. The kitchen comes fitted with integrated fridge/freezer, washing machine, and dishwasher plus toaster, kettle, luxury coffee machine, and all kitchen utensils.