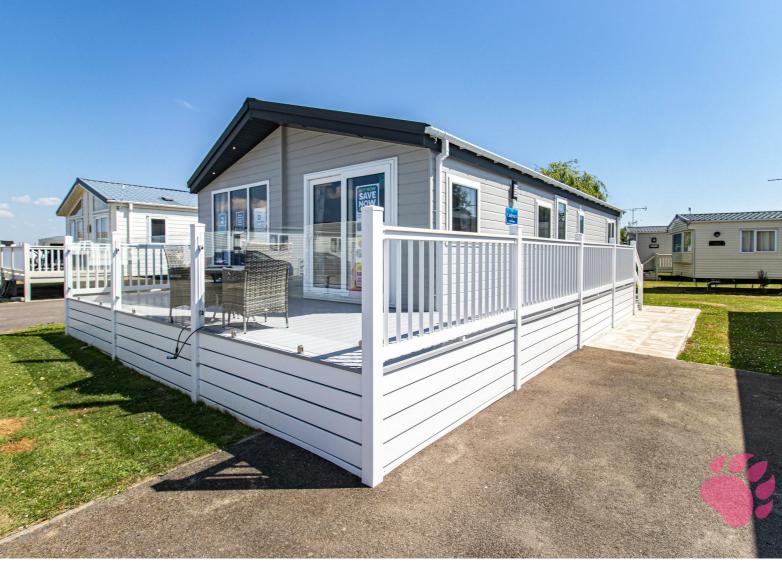

**Canney Road Southminster** 

£139,995

- Free Site Fees 2023 & 2024
- Superfast WIFI & Installation Fee
- Master Bedroom 9'7 x 9'2
  Family Bathroom Suite Complete With En Suite & Walk In Wardrobe Plus Bedroom Two 9'7 x 8'10 With Walk In Wardrobe
- Wrap Around Decking Complete With Outdoor Furniture
- Estuary Views And WellOnsite Parking Stocked Fishing Lake

Completing the accommodation is the 6'10 x 5'7 family bathroom suite complete with full-size bath.

Externally this wonderful home continues to impress and excel with a beautiful wrap around area of decking which has views out onto the esturary.

Steeple Bay Holiday Park is able to boast an array of fantastic amenities including an onsite restaurant and bar, an onsite shop, a heated outdoor swimming pool, an adventure playground with an amusement arcade, there is a paddling pool for the younger guests, an onsite launderette plus superfast WIFI. Another priceless feature is the estuary views and large communal grounds.