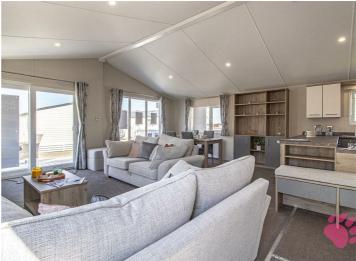

# **Canney Road**

Internally, the new owner will profit from a fully dressed home, the new owner will simply need to unpack their clothes and start enjoying their stunning new lodge.

Worthy of special mention is the incredible open plan kitchen, dining, and living space which measures  $24'11 \times 19'5$  providing the perfect space in which to both entertain and relax. The kitchen area measures  $12'5 \times 9'11$  providing a wealth of worktop space and storage and this opens onto and into the main dining and living space. The entire room is flooded with natural light via the multiple windows and the large double doors which lead to the private decking area. The kitchen comes fitted with integrated fridge/freezer, washing machine, and dishwasher plus toaster, kettle, luxury coffee machine, and all kitchen utensils.