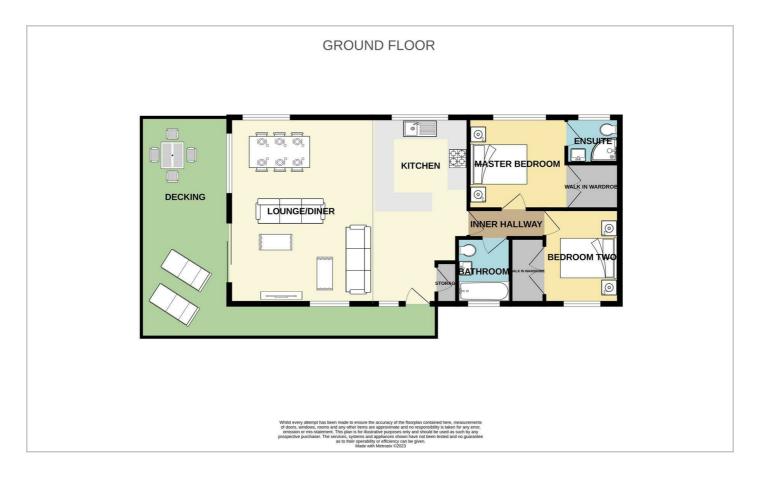

ement arcade, there is a paddling pool for the younger guests, an onsite launderette plus superfast WIFI. Another priceless feature is the estuary views and large communal grounds.

The Willerby Cadence offers free site fees until 2026 and the full dress kit included within the package price.

#### **Brand New Stunning Two Bedroom Luxury Lodge**

Incredible Open Plan Kitchen/Dining & Living Area  $24'11 \times 19'5$ 

**Master Bedroom** 9'7 × 9'2

En Suite & Walk In Wardrobe To Master

**Bedroom Two** 9'7 × 8'10

Walk In Wardrobe To Bedroom Two

**Family Bathroom Suite** 6'10 × 5'7

**Enclosed Area Of Decking** 

**Estuary Views** 

**Full Dress Kit** 

Free Site Fees Until 2026

**Superfast WIFI & Installation Fee** 

**Superb Array Of Onsite Facilities** 















#### Floor Plan



### Area Map



## Viewing

Please contact our Basildon Office on 01268 661215 if you wish to arrange a viewing appointment for this property or require further information.

## **Energy Efficiency Graph**



These particulars, whilst believed to be accurate are set out as a general outline only for guidance and do not constitute any part of an offer or contract. Intending purchasers should not rely on them as statements of representation of fact, but must satisfy themselves by inspection or otherwise as to their accuracy. No person in this firms employment has the authority to make or give any representation or warranty in respect of the property.