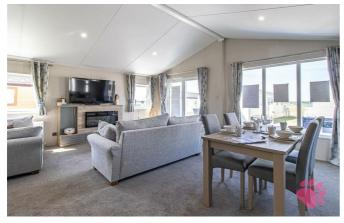

# **Canney Road**

Internally, the new owner will profit from a fully dressed home, the new owner will simply need to unpack their clothes and start enjoying their stunning new lodge.

Worthy of special mention is the incredible open plan kitchen, dining, and living space which measures  $24'11 \times 19'5$  providing the perfect space in which to both entertain and relax. The kitchen area measures  $12'5 \times 9'11$  providing a wealth of worktop space and storage and this opens onto and into the main dining and living space. The entire room is flooded with natural light via the multiple windows and the large double doors which lead to the private decking area. The kitchen comes fitted with integrated fridge/freezer, washing machine, and dishwasher plus toaster, kettle, luxury coffee machine, and all kitchen utensils.

Completing the accommodation is the 6'10 x 5'7 family bathroom suite complete with full-size bath.

Externally this wonderful home continues to impress and excel with a beautiful wrap around area of decking which has views out onto the esturary.