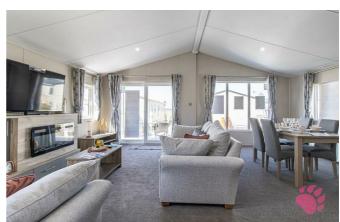

# **Canney Road**

Internally, the new owner will profit from a fully dressed home, the new owner will simply need to unpack their clothes and start enjoying their stunning new lodge.

Worthy of special mention is the incredible open plan kitchen, dining, and living space which measures  $24'11 \times 19'5$  providing the perfect space in which to both entertain and relax. The kitchen area measures  $12'5 \times 9'11$  providing a wealth of worktop space and storage and this opens onto and into the main dining and living space. The entire room is flooded with natural light via the multiple windows and the large double doors which lead to the private decking area. The kitchen comes fitted with integrated fridge/freezer, washing machine, and dishwasher plus toaster, kettle, luxury coffee machine, and all kitchen utensils.

Completing the accommodation is the 6'10 x 5'7 family bathroom suite complete with full-size bath.

Externally this wonderful home continues to impress and excel with a beautiful wrap around area of decking which has views out onto the esturary.