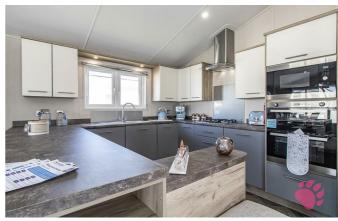

# **Canney Road**

Internally, the new owner will profit from a fully dressed home, the new owner will simply need to unpack their clothes and start enjoying their stunning new lodge.

Worthy of special mention is the incredible open plan kitchen, dining, and living space which measures  $24'11 \times 19'5$  providing the perfect space in which to both entertain and relax. The kitchen area measures  $12'5 \times 9'11$  providing a wealth of worktop space and storage and this opens onto and into the main dining and living space. The entire room is flooded with natural light via the multiple windows and the large double doors which lead to the private decking area. The kitchen comes fitted with integrated fridge/freezer, washing machine, and dishwasher plus toaster, kettle, luxury coffee machine, and all kitchen utensils.