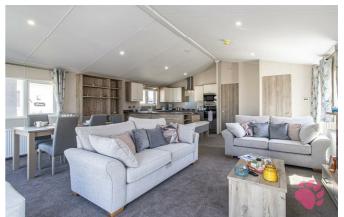

# **Canney Road**

Internally, the new owner will profit from a fully dressed home, the new owner will simply need to unpack their clothes and start enjoying their stunning new lodge.

Worthy of special mention is the incredible open plan kitchen, dining, and living space which measures  $24'11 \times 19'5$  providing the perfect space in which to both entertain and relax. The kitchen area measures  $12'5 \times 9'11$  providing a wealth of worktop space and storage and this opens onto and into the main dining and living space. The entire room is flooded with natural light via the multiple windows and the large double doors which lead to the private decking area. The kitchen comes fitted with integrated fridge/freezer, washing machine, and dishwasher plus toaster, kettle, luxury coffee machine, and all kitchen utensils.