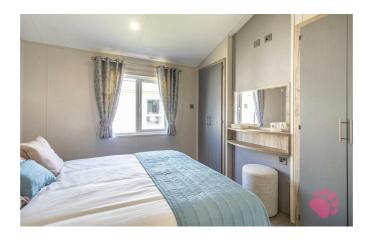

Both bedrooms are a great size and both profit from large walk-in wardrobes. The master bedroom measures  $9'7 \times 9'2$  with a beautiful en suite,  $5'7 \times 4'10$  and walk-in wardrobe,  $5'7 \times 4'6$  whilst bedroom two measures  $9'7 \times 8'10$  with a  $6'10 \times 3'6$  walk-in wardrobe.