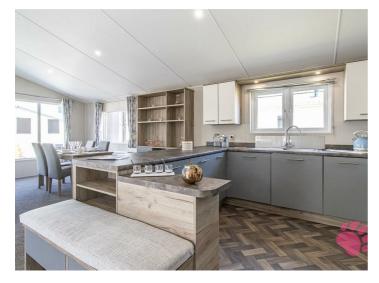

# **Canney Road**

Internally, the new owner will profit from a fully dressed home, the new owner will simply need to unpack their clothes and start enjoying their stunning new lodge.

Worthy of special mention is the incredible open plan kitchen, dining, and living space which measures  $24'11 \times 19'5$  providing the perfect space in which to both entertain and relax. The kitchen area measures  $12'5 \times 9'11$  providing a wealth of worktop space and storage and this opens onto and into the main dining and living space. The entire room is flooded with natural light via the multiple windows and the large double doors which lead to the private decking area. The kitchen comes fitted with integrated fridge/freezer, washing machine, and dishwasher plus toaster, kettle, luxury coffee machine, and all kitchen utensils.