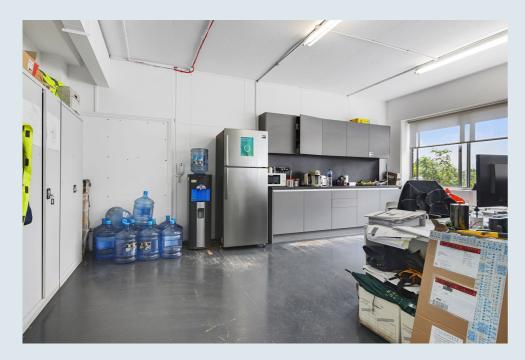

#### DESCRIPTION

Open plan, third floor space. The unit benefits from generously high ceilings throughout, an abundance of natural light, a fully fitted kitchen, a meeting room and shared toilet facilities.