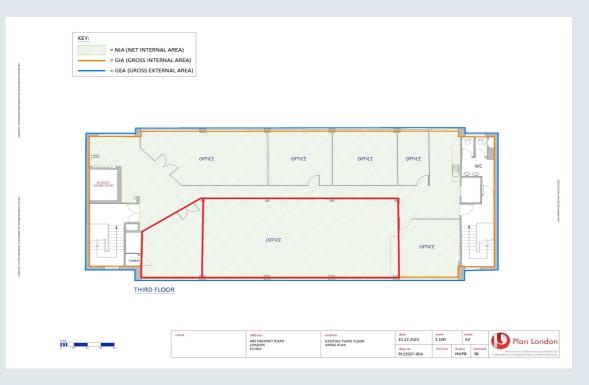

# 445 HACKNEY ROAD, HACKNEY, E2

THIRD FLOOR
WAREHOUSE STYLE
SPACE AVAILABLE

AREA (TOTAL) 1,121 SQ FT (104 SQ M)

THE MOX BARLEY ESTATE

ļ

## ACCOMMODATION

Third floor - 1,121 sq ft (104 sq m)