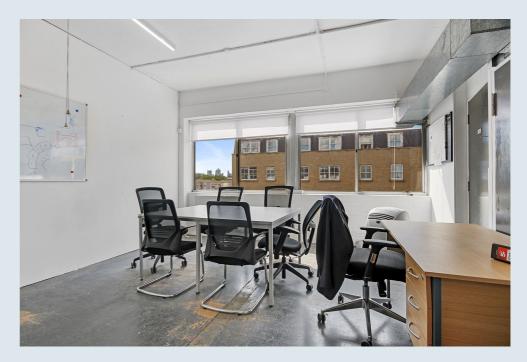

#### DESCRIPTION

Open plan, third floor space. The unit benefits from generously high ceilings throughout, an abundance of natural light, a fully fitted kitchen, a meeting room and shared toilet facilities.