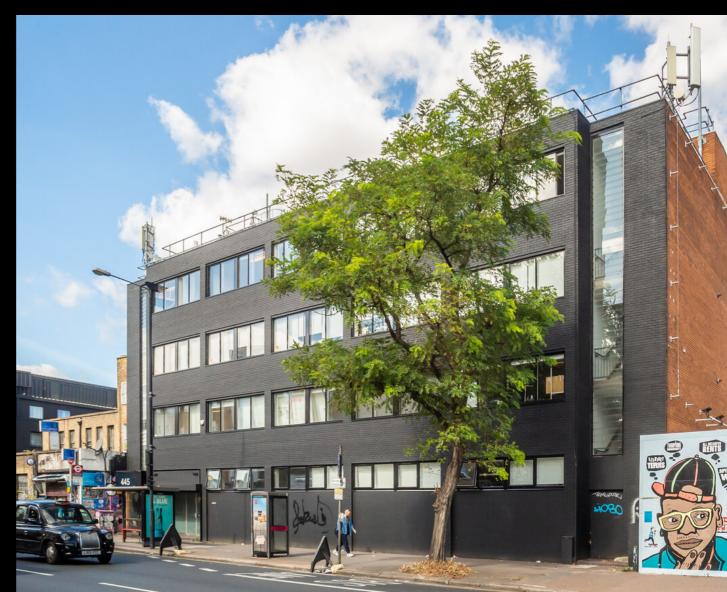

# 445 HACKNEY ROAD, HACKNEY, E2

THIRD FLOOR
WAREHOUSE STYLE
SPACE AVAILABLE

AREA (TOTAL) 1,121 SQ FT (104 SQ M)

THE MOX BARLEY ESTATE

ļ

## LOCATION

The property is prominently located on Hackney Road, a stone's throw from Regents Canal. The area is flourishing with creative businesses such as in Containerville, a community of small businesses housed in up-cycled shipping containers, and other independent retail and office spaces. Broadway Market is also a short walk over the canal, which boasts a mix of pubs, cafes, restaurants, and street food vendors.