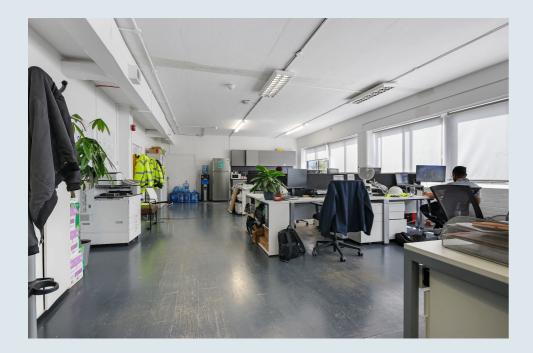

#### DESCRIPTION

Open plan, third floor space. The unit benefits from generously high ceilings throughout, an abundance of natural light, a fully fitted kitchen, a meeting room and shared toilet facilities.

## ACCOMMODATION

Third floor - 1,121 sq ft (104 sq m)