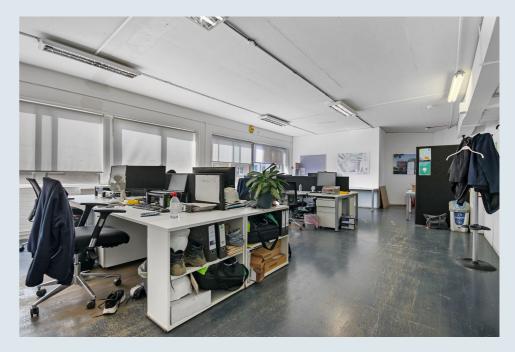

#### DESCRIPTION

Open plan, third floor space. The unit benefits from generously high ceilings throughout, an abundance of natural light, a fully fitted kitchen, a meeting room and shared toilet facilities.

## ACCOMMODATION

Third floor - 1,121 sq ft (104 sq m)