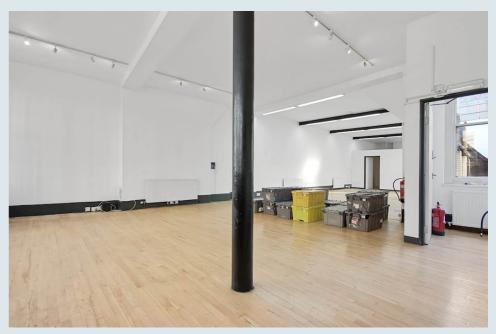

#### **DESCRIPTION**

First floor office space available right in the heart of Shoreditch. This open plan Victorian conversion comes self-contained with kitchen & toilet facilities and two meeting rooms. The unit also benefits from wooden flooring, ample floor to ceiling and excellent natural light. Shoreditch High Street Overground Station and Old Street tube are both within five minutes' walk.

#### **ACCOMMODATION**

First floor area - 1,246 sq ft (116 sq m)