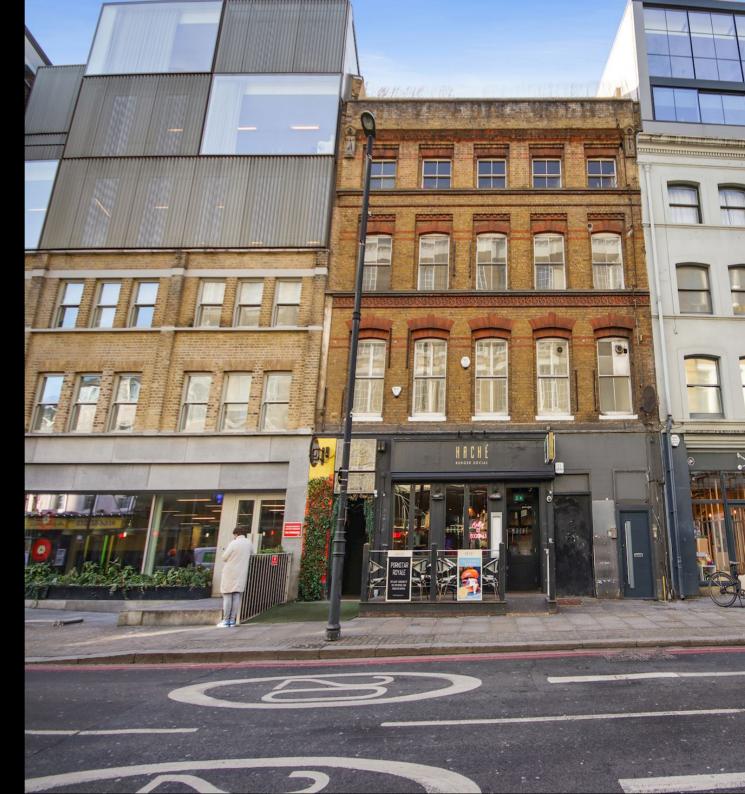

# 147 CURTAIN ROAD, SHOREDITCH, EC2A 3QE

BRIGHT, OPEN FIRST FLOOR OFFICE SPACE AVAILABLE

AREA 1,246 SQ FT (116 SQ M)

THE M.X BARLEY ESTATE

#### **DESCRIPTION**

First floor office space available right in the heart of Shoreditch. This open plan Victorian conversion comes self-contained with kitchen & toilet facilities and two meeting rooms. The unit also benefits from wooden flooring, ample floor to ceiling and excellent natural light. Shoreditch High Street Overground Station and Old Street tube are both within five minutes' walk.