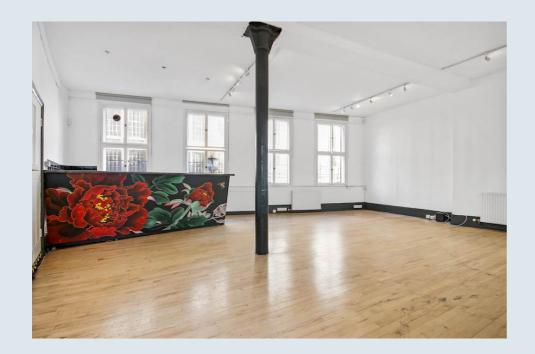

#### **DESCRIPTION**

First floor office space available right in the heart of Shoreditch. This open plan Victorian conversion comes self-contained with kitchen & toilet facilities and two meeting rooms. The unit also benefits from wooden flooring, ample floor to ceiling and excellent natural light. Shoreditch High Street Overground Station and Old Street tube are both within five minutes' walk.

#### **ACCOMMODATION**

First floor area - 1,246 sq ft (116 sq m)