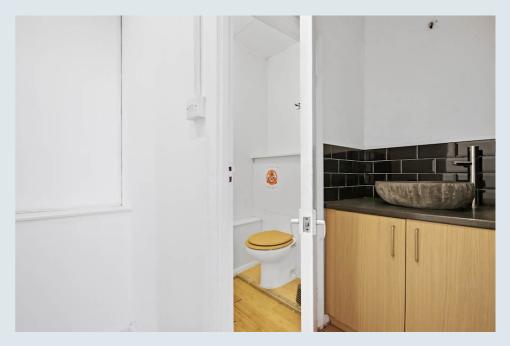

#### **DESCRIPTION**

First floor office space available right in the heart of Shoreditch. This open plan Victorian conversion comes self-contained with kitchen & toilet facilities and two meeting rooms. The unit also benefits from wooden flooring, ample floor to ceiling and excellent natural light. Shoreditch High Street Overground Station and Old Street tube are both within five minutes' walk.