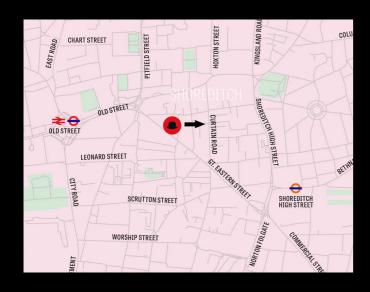

# 147 CURTAIN ROAD, SHOREDITCH, EC2A 3QE

BRIGHT, OPEN FIRST FLOOR OFFICE SPACE AVAILABLE

AREA 1,246 SQ FT (116 SQ M)

THE M.X BARLEY ESTATE

#### COMMUTE

Old Street Underground (Northern Line) Shoreditch High Street (East London Line) Liverpool Street Station (Multiple Lines) Moorgate Underground

6 mins 9 mins 12 mins 16 mins

# **PARKING NEARBY**

NPC London Shoreditch Phipp Street Car Park Holywell Lane Car Park

5 mins 5 mins 5 mins