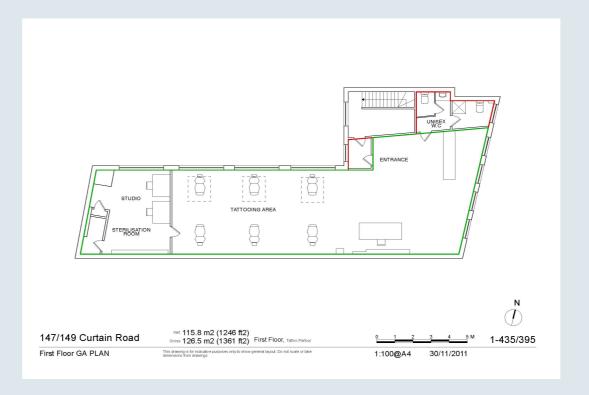

in the heart of Shoreditch. This open plan Victorian conversion comes self-contained with kitchen & toilet facilities and two meeting rooms. The unit also benefits from wooden flooring, ample floor to ceiling and excellent natural light. Shoreditch High Street Overground Station and Old Street tube are both within five minutes' walk.

#### **TENANCY**

First floor office available on a new lease.

## **RENT**

Rent is £43,610 p.a.x. (£35 per sq ft)

#### SERVICE CHARGE

Service charge is £3,099.27 p.a.

# RATES PAYABLE

£21,457 p.a.

NB – This figure is for guidance only. Interested parties are advised to verify the rates with the London Borough of Hackney

#### **ACCOMMODATION**

First floor area - 1,246 sq ft (116 sq m)

#### CONTACT

**Andrew Browne** andrew@maxbarney.com 07884 743731



#### COMMUTE

Old Street Underground (Northern Line) Shoreditch High Street (East London Line) Liverpool Street Station (Multiple Lines) Moorgate Underground

6 mins 9 mins 12 mins 16 mins

# **PARKING NEARBY**

NPC London Shoreditch Phipp Street Car Park Holywell Lane Car Park

5 mins 5 mins 5 mins

#### LUNCH

- Wahaca
- Oklava
- Bull in a China Shop
- Oliveira Kitchen Organic Vegetarian
- Café Cinnamon
- Café Z
- Origin Coffee Roasters

# REFRESHMENTS

- Found
- The Hoxton Seven
- · Home Bar
- The Fox
- Goose Island Brewpub
- The Old Blue Last
- · The Shed

#### **HEALTH & FITNESS**

- Frame Gym Nuttfield Health
- Obsessive Gym Disorder
- The Vault Gym
- Fight City Gym
- Good Yoga Life
- Rebekah's Yoga
- Triyoga Shoreditch

# THE GREAT **OUTDOORS**

- Mark Street Gardens
- The Meadow