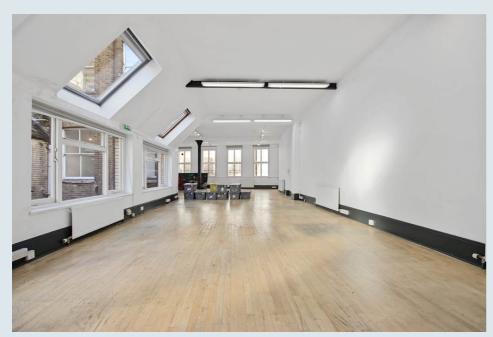

#### **DESCRIPTION**

First floor office space available right in the heart of Shoreditch. This open plan Victorian conversion comes self-contained with kitchen & toilet facilities and two meeting rooms. The unit also benefits from wooden flooring, ample floor to ceiling and excellent natural light. Shoreditch High Street Overground Station and Old Street tube are both within five minutes' walk.

#### **ACCOMMODATION**

First floor area - 1,246 sq ft (116 sq m)