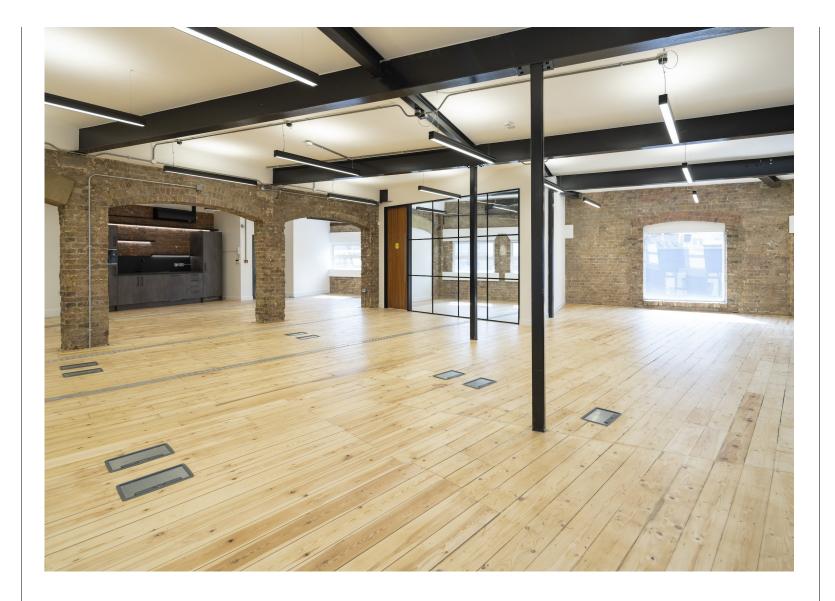

#### Description

Availability of the 1st and 3rd Floors of this converted warehouse office building moments from Spitalfields Market. Its exposed brickwork and steel columns give the space a warehouse feel typical of office spaces in the heart of Shoreditch. Amenities include passenger lifts, self contained WC's, and unmatched views overlooking the City which allow for superb natural light to flow into the space.

#### **Amenities**

- Superb natural daylight
- Modern suspended linear lighting
- Original Wooden flooring
- Air Conditioning
- Self contained WC's
- Passenger Lift
- **-** 24-hour access
- Nearest tube stations: Liverpool Street, Shoreditch High Street and Algate East