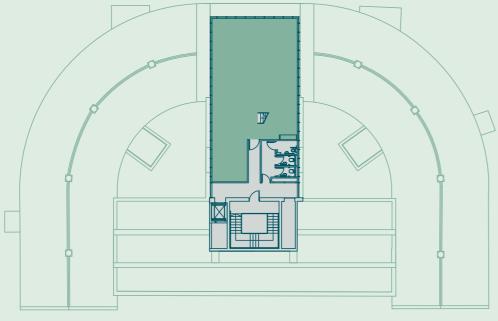

# **Lower Ground Floor**

1,582 Sq Ft / 147 Sq M

- 33 bike stores
- 4 showers

Available office Affordable workspace Core

For indicative purposes only. Not to scale.