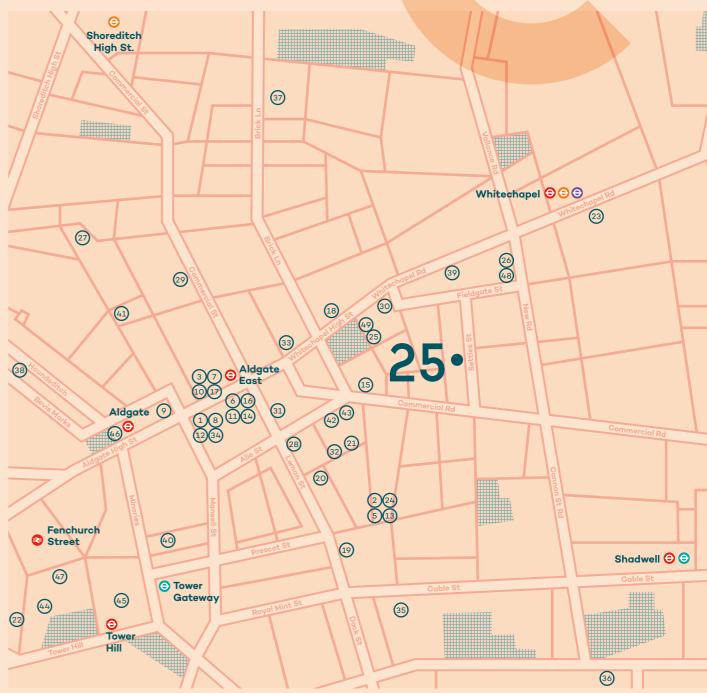

- 6. Amber, Piazza Walk
- 7. Paradise Alley, Brick Lane
- 8. Whitechapel Art Gallery

- 1. The Running Horse, Leman Street
- 2. Brewdog, Tower Hill
- 3. Grounded Coffee, Whitechapel Road
- 4. Som Saa, Commercial Street

## **ELIZABETH LINE TIMES**

Source: TfL.

| Loc | cal Occupiers    | Coffee                   | 26. Mr. White's English |
|-----|------------------|--------------------------|-------------------------|
| 1.  | Comeon!          | 15. Benugo               | Chophouse               |
| 2.  | Erdem            | 16. Black Sheep Coffee   | 27. Ottolengi           |
| 3.  | General Assembly | 17. Department of Coffee | 28. Pizza Union         |
| 4.  | Gensler          | and Social Affairs       | 29. Som Saa             |
| 5.  | Habitio          | 18. Grounded             | 30. The Stable          |
| 6.  | Huddle           | 19. Long Shot Coffee     | 31. Treves & Hyde       |
| 7.  | Mindspace        | 20. The Pastry Parlour   |                         |
| 8.  | Perkins + Will   |                          | Culture                 |
| 9.  | Taboola          | Bars & Restaurants       | 32. Curzon Aldgate      |
| 10. | The Office Group | 21. Amber                | 33. Whitechapel Gallery |
| 11. | Uber             | 22. Brewdog              | 34. Fotografiska (2019) |
| 12. | Unruly           | 23. LHT Urban Bar        | 35. Wilton's Music Hall |
|     |                  |                          |                         |

24. LMNH Kitchen

25. Motley

|     | •                   |                           |
|-----|---------------------|---------------------------|
| 26. | Mr. White's English | Fitness                   |
|     | Chophouse           | 38. 1 Rebel               |
| 27. | Ottolengi           | 39. PureGym               |
| 28. | Pizza Union         | 40. Virgin Active         |
| 29. | Som Saa             | 41. F45                   |
| 30. | The Stable          | 42. Twelve x Three Boxing |
| 31. | Treves & Hyde       | 43. CrossFit              |
|     |                     |                           |
| Cul | ture                | Hotels                    |
| 32. | Curzon Aldgate      | 44. 10 Trinity Square     |

36. Tobacco Dock

37. Truman Brewery

44. 10 Trinity Square Vhitechapel Gallery 45. Citizen M otografiska (2019) 46. Dorsett City London 47. Double Tree 48. New Road Hotel 49. Qbic

Whitechapel.E1

13. Vidsy

14. Wework