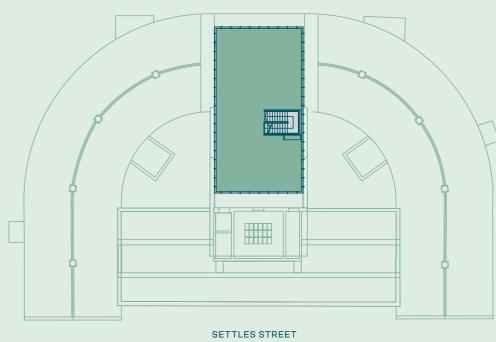

# **Ground Floor**

12,874 Sq Ft / 1,196 Sq M

— 6 bike stores

SETTLES STREET

For indicative purposes only. Not to scale.