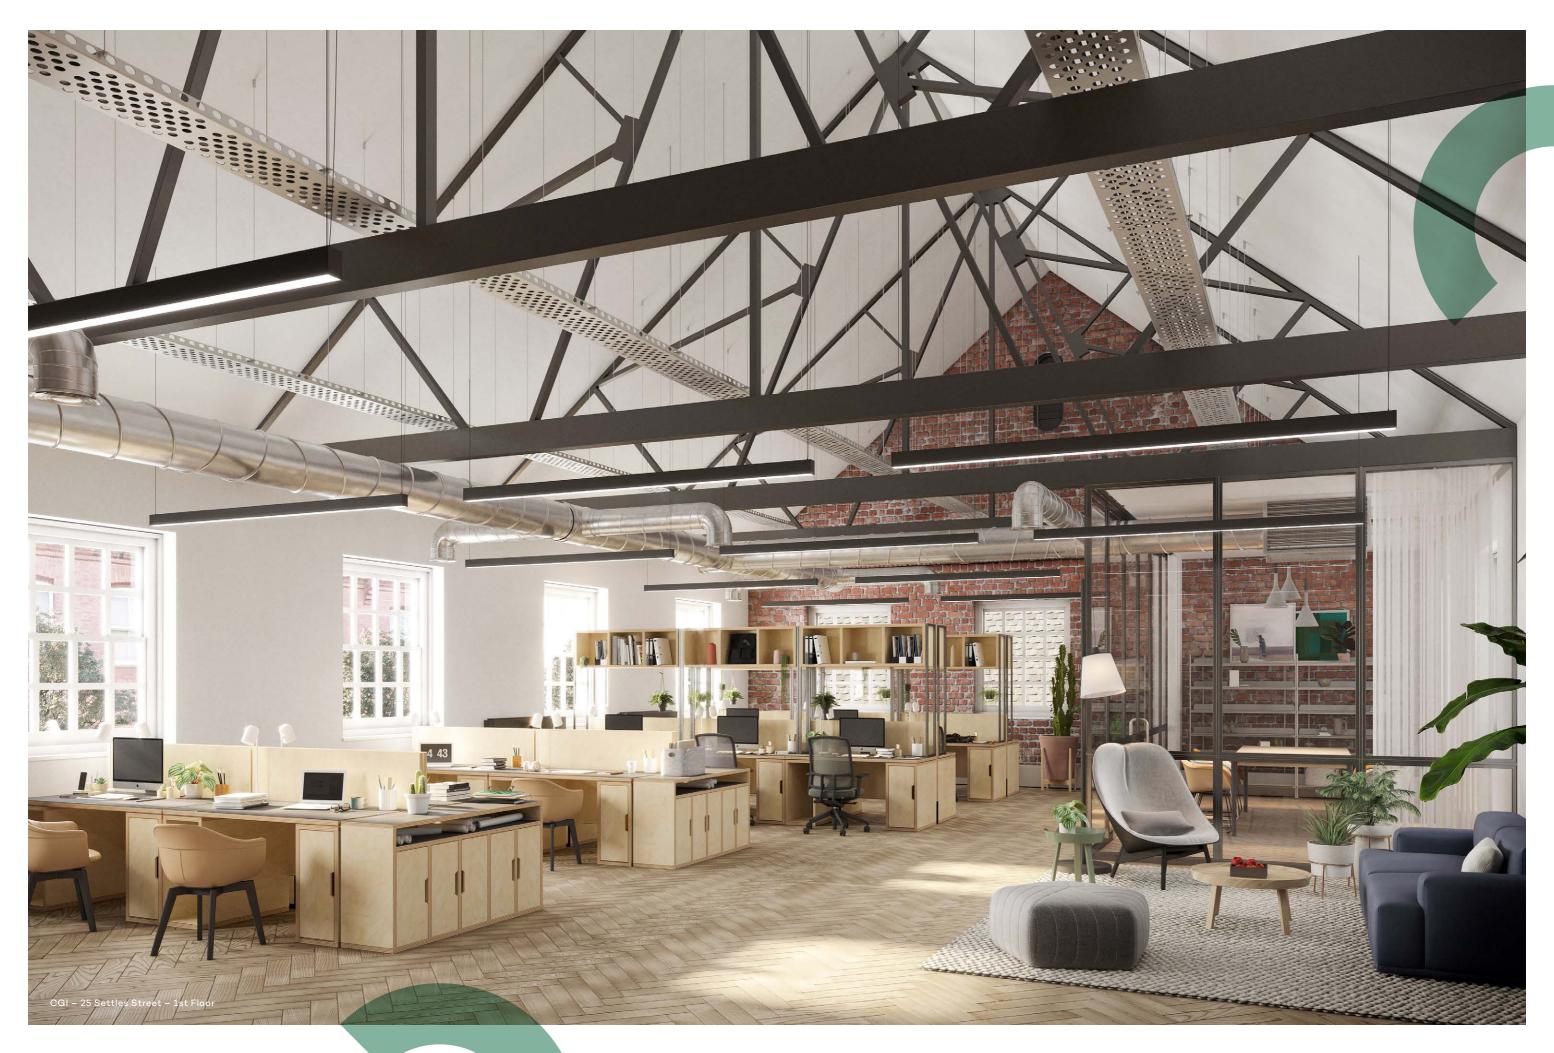

## THE GROUND FLOOR

A unique crescent shaped pitched roof, dating back to the 1930s provides a stunning backdrop for a workspace refurbished to an exceptional standard.

## Specification

- Ceiling height of over 7m
- Exceptional natural light
- Feature courtyard
- Exposed original steel structure
- Raised access floor throughout
- Exposed original brickwork
- VRF heating and cooling system
- Suspended linear lighting
- Self contained WCs