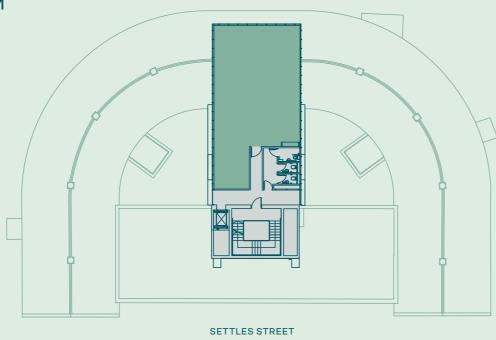

|           |        |       |

| Lower Ground Office 1,582 147  Total Office 24,326 2,260 |              |        |        |       |
|----------------------------------------------------------|--------------|--------|--------|-------|
| ······································                   |              |        |        |       |
| Total Office 24.326 2.260                                | Lower Ground | Office | 1,582  | 147   |
|                                                          | Total        | Office | 24,326 | 2,260 |

For indicative purposes only. Not to scale.

# **Ground Floor**

12,874 Sq Ft / 1,196 Sq M

— 6 bike stores



SETTLES STREET

# First Floor

4,715 Sq Ft / 438 Sq M



25 Settles Street. Whitechapel.E1 17

## THE PLANS

# 2nd Floor

1,808 Sq Ft / 168 Sq M



# 4th Floor

1,625 Sq Ft / 151 Sq M



# **3rd Floor**

1,722 Sq Ft / 160 Sq M



SETTLES STREET

For indicative purposes only. Not to scale.

18

# **Lower Ground Floor**

1,582 Sq Ft / 147 Sq M

- 33 bike stores
- 4 showers





Available office Affordable workspace Core

## TIMING

Completion Q1 2020.

## **TERMS**

Upon application.

## VIEWING

For further information, please contact the sole letting agents:

Elliott Stern 07834 918 700 es@compton.london

Emma Higgins 07769 605 295 eh@compton.london

Joshua Miller 07917 725 365 jm@compton.london



**Tim Plumbe** 020 3296 2005 tim.plumbe@cushwake.com

**Tom Fayers** 020 3296 4226 tom.fayers@cushwake.com

Isla Stevenson 020 3296 2438 isla.stevenson@cushwake.com



CGIs are for indicative purposes only.

Compton give notice that these