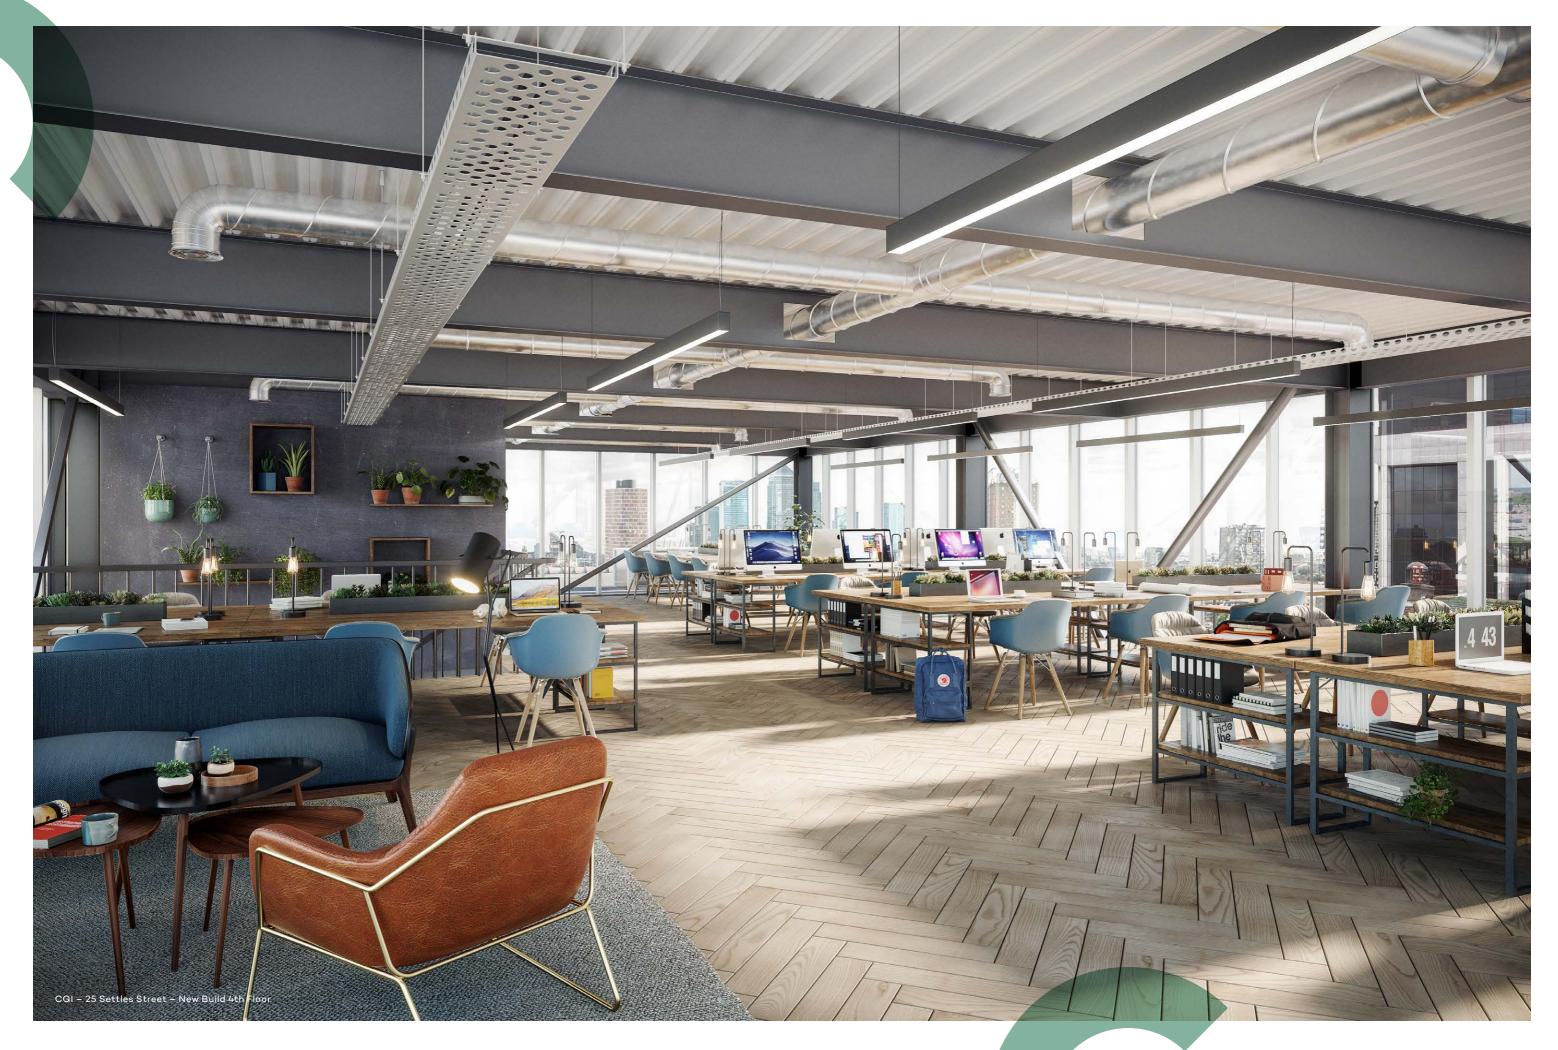

## THE GROUND FLOOR

A unique crescent shaped pitched roof, dating back to the 1930s provides a stunning backdrop for a workspace refurbished to an exceptional standard.

## Specification

- Ceiling height of over 7m
- Exceptional natural light
- Feature courtyard
- Exposed original steel structure
- Raised access floor throughout
- Exposed original brickwork
- VRF heating and cooling system
- Suspended linear lighting
- Self contained WCs