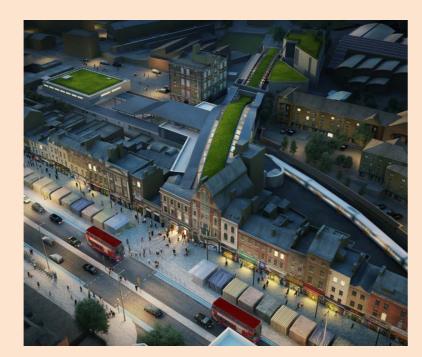

# 25 Settles St.

THE VISION

A former neo-classical office building – considerately re-imagined to provide 24,326 sq ft of modern, contemporary space.

CGI – 25 Settles Street – Bird's Eye View

Alongside the original architecture a new build extension rises from the rear providing four floors of additional workspace.

02. 25 Settles Street. Whitechapel.E1 03