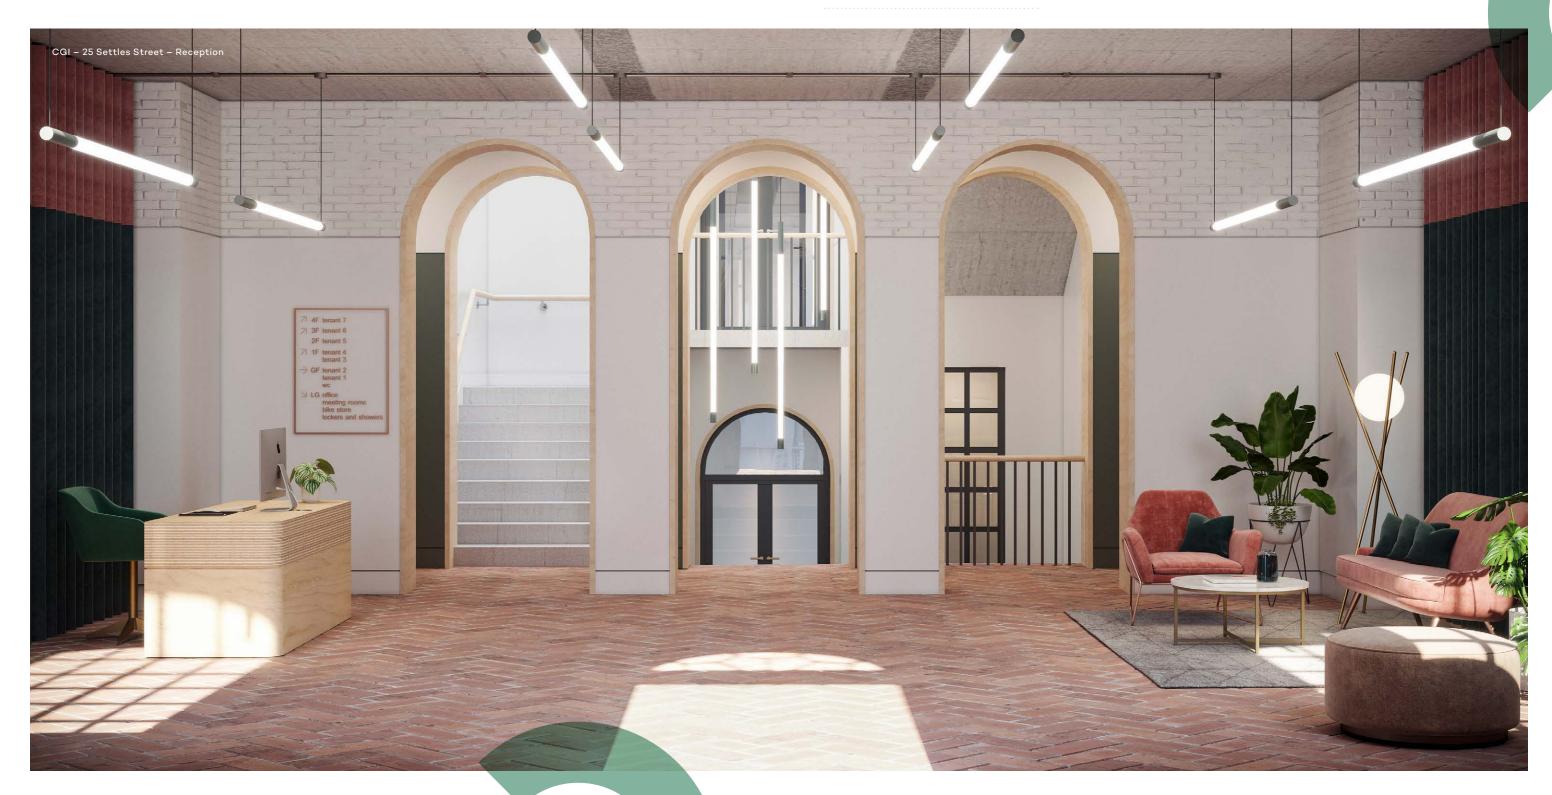

## THE BUILDING

Attention to detail is key to this development and the specification complements the building's rich heritage.

- Self contained headquarter office building
- Comprehensive refurbishment
- Contemporary reception
- A ceiling height of over
   7m on ground floor
   (circa 12,000 sq ft)
- New four storey extension

- LG7 suspended lighting
- External courtyard and amenity space of 1,900 sq ft
- Superb natural daylight throughout the building
- Exposed air conditioning system
- Exposed brickwork

- Feature concrete staircase
- 1 x new passenger lift
- 39 cycle spaces
- 4 showers (including one DDA compliant)
- 2 x car parking spaces