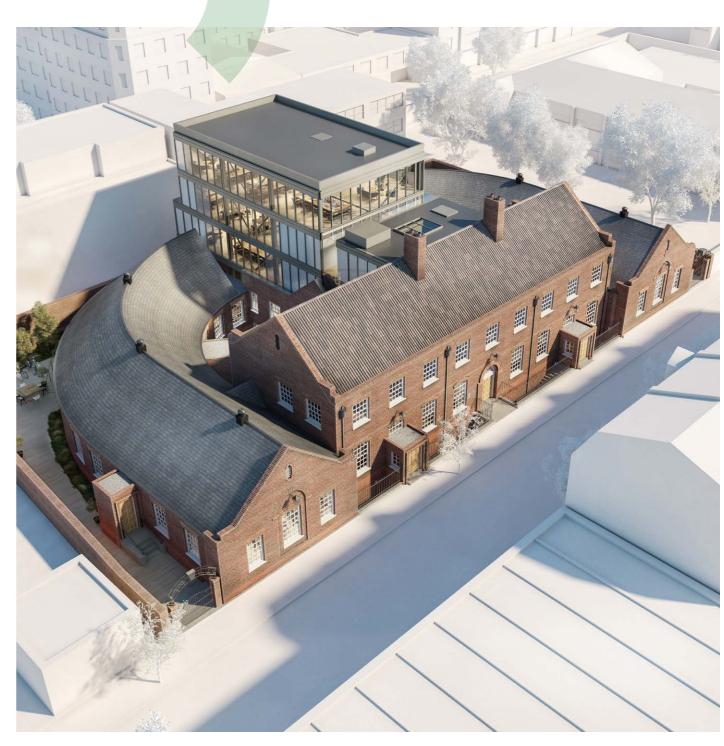

# 25 Settles St.

THE VISION

A former neo-classical office building – considerately re-imagined to provide 24,326 sq ft of modern, contemporary space.

CGI – 25 Settles Street – Bird's Eye View

## THE EXTERIOR

The redevelopment recognises the building's unique past – whilst providing future-forward space – meeting the demands of today's occupiers.

25 Settles Street is a truly unique office development, in one of the London's most exciting and rapidly changing areas.

Alongside the original architecture a new build extension rises from the rear providing four floors of additional workspace.

02. 25 Settles Street. Whitechapel.E1 03