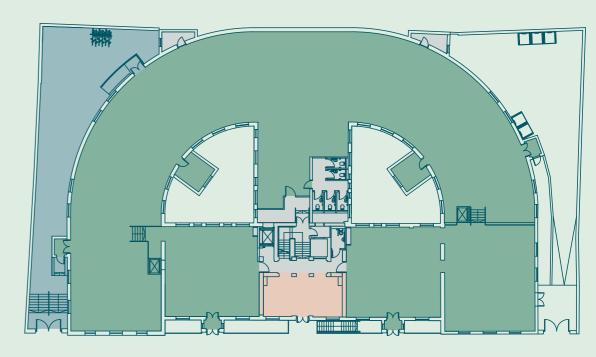

## THE ACCOMMODATION

| Floor | Use    | Sq Ft | Sq M |
|-------|--------|-------|------|
| 4th   | Office | 1,625 | 151  |
| 3rd   | Office | 1,722 | 160  |
| 2nd   | Office | 1,808 | 168  |
| 1st   | Office | 4,715 | 438  |

| Ground | Office    | 12,874 | 1,196 |
|--------|-----------|--------|-------|
|        | Reception | 409    | 38    |
|        |           |        |       |

| Lower Ground Office 1,582 147  Total Office 24,326 2,260 |              |        |        |       |
|----------------------------------------------------------|--------------|--------|--------|-------|
| ······································                   |              |        |        |       |
| Total Office 24.326 2.260                                | Lower Ground | Office | 1,582  | 147   |
|                                                          | Total        | Office | 24,326 | 2,260 |

For indicative purposes only. Not to scale.