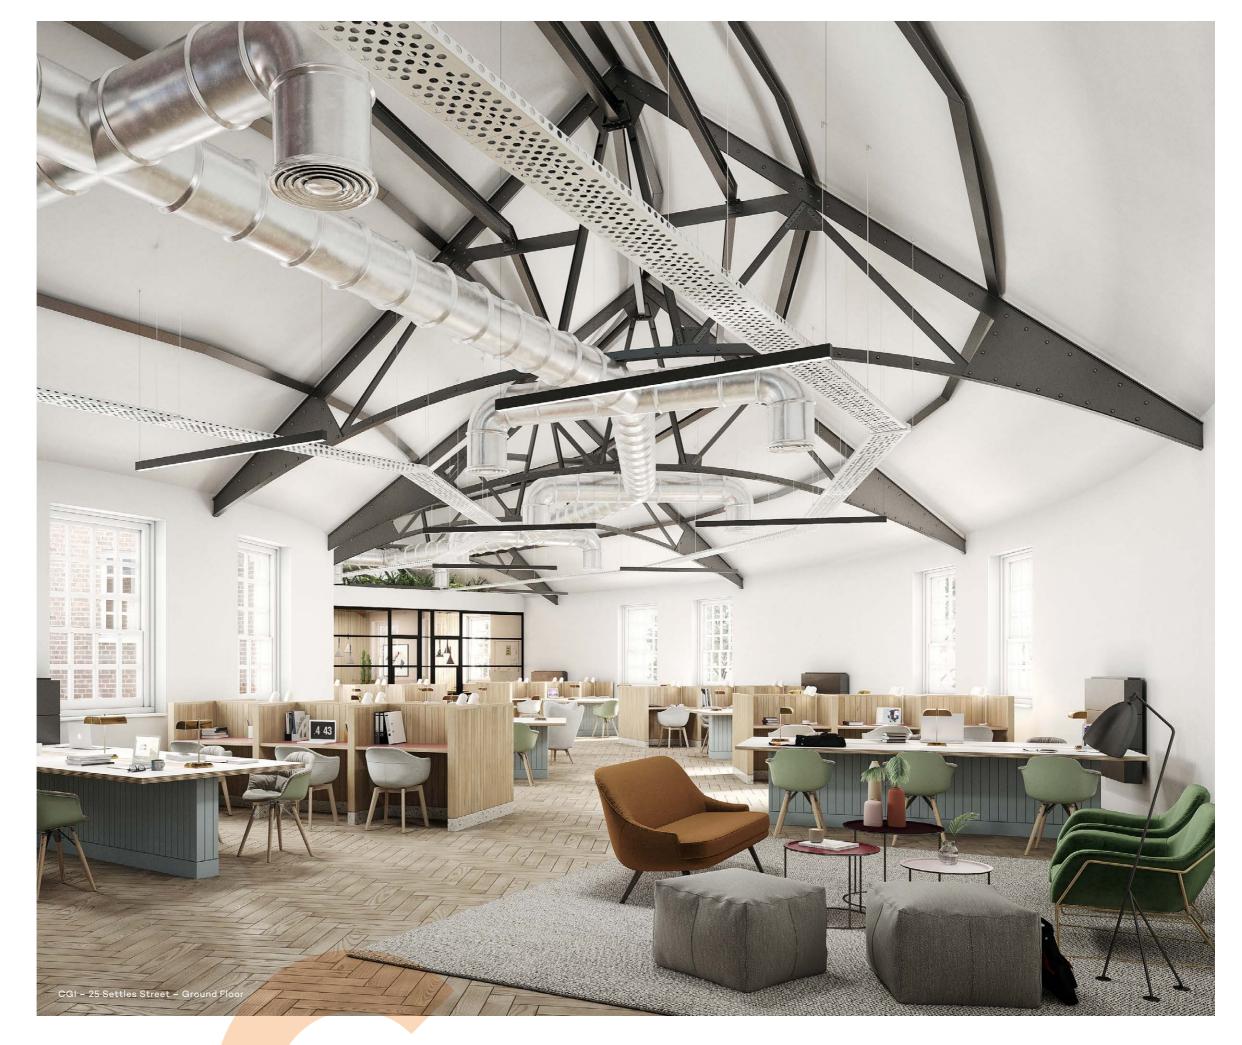

## THE GROUND FLOOR

A unique crescent shaped pitched roof, dating back to the 1930s provides a stunning backdrop for a workspace refurbished to an exceptional standard.

## Specification

- Ceiling height of over 7m
- Exceptional natural light
- Feature courtyard
- Exposed original steel structure
- Raised access floor throughout
- Exposed original brickwork
- VRF heating and cooling system
- Suspended linear lighting
- Self contained WCs