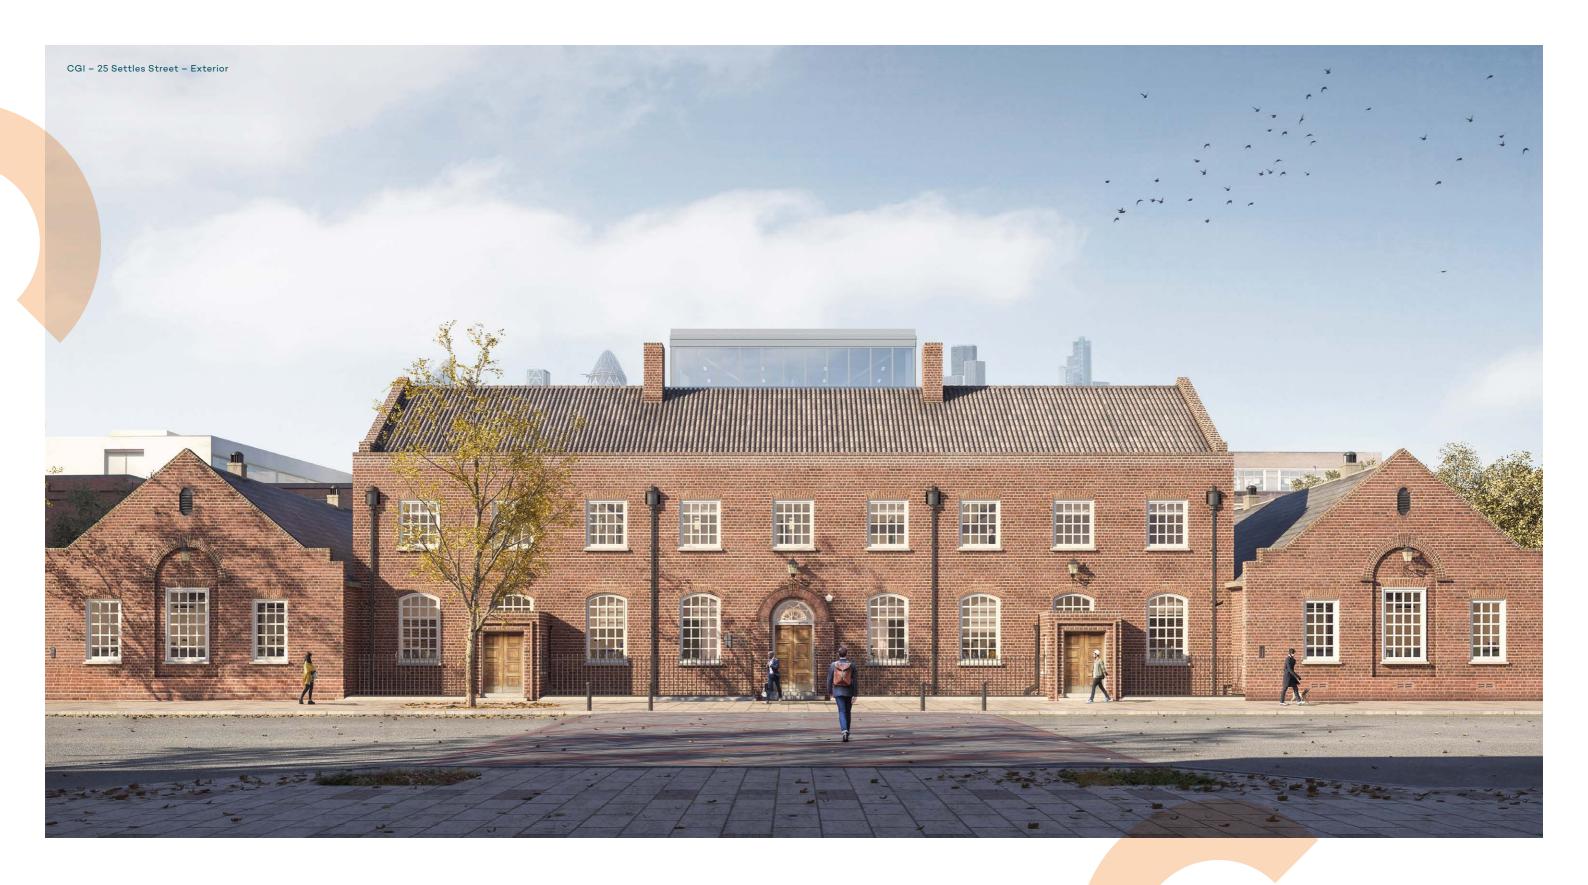

## THE EXTERIOR

The redevelopment recognises the building's unique past – whilst providing future-forward space – meeting the demands of today's occupiers.

25 Settles Street is a truly unique office development, in one of the London's most exciting and rapidly changing areas.

Alongside the original architecture a new build extension rises from the rear providing four floors of additional workspace.

02. 25 Settles Street. Whitechapel.E1 03

## THE BUILDING

Attention to detail is key to this development and the specification complements the building's rich heritage.

- Self contained headquarter office building
- Comprehensive refurbishment
- Contemporary reception
- A ceiling height of over
   7m on ground floor
   (circa 12,000 sq ft)
- New four storey extension