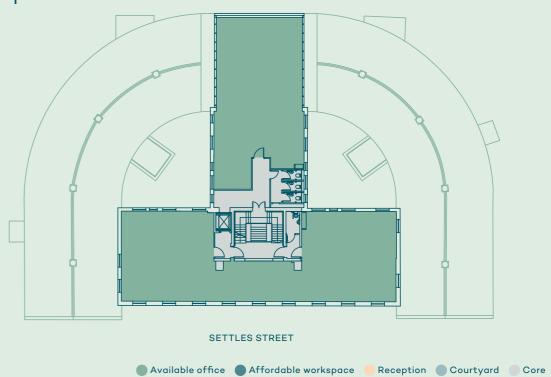

# **Ground Floor**

12,874 Sq Ft / 1,196 Sq M

— 6 bike stores

SETTLES STREET

# **Lower Ground Floor**

1,582 Sq Ft / 147 Sq M

- 33 bike stores
- 4 showers

Available office Affordable workspace Core