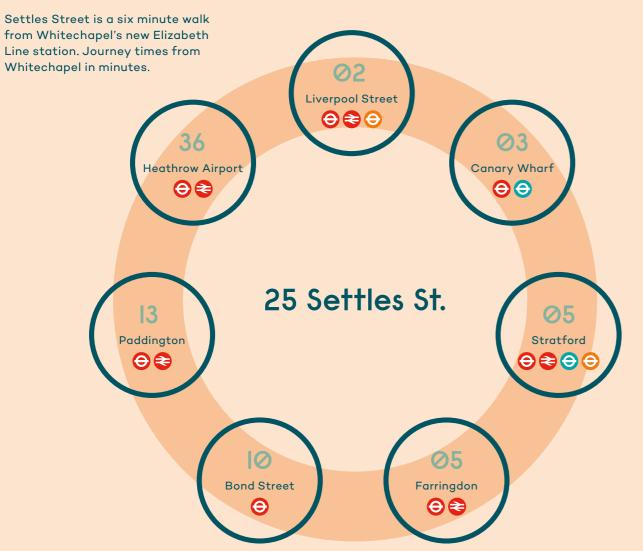

## WHITECHAPEL & ALDGATE

Due to continuing development the area is attracting occupiers from a variety of sectors thanks to its amenities and transport links.

With the imminent arrival of the Elizabeth Line, Whitechapel and Aldgate offers fantastic travel connections across the city and beyond – which is attracting occupiers traditionally based in the City and Shoreditch.

## **ELIZABETH LINE TIMES**

Source: TfL.

| Loc | cal Occupiers    | Coffee                   | 26. Mr. White's English |
|-----|------------------|--------------------------|-------------------------|
| 1.  | Comeon!          | 15. Benugo               | Chophouse               |
| 2.  | Erdem            | 16. Black Sheep Coffee   | 27. Ottolengi           |
| 3.  | General Assembly | 17. Department of Coffee | 28. Pizza Union         |
| 4.  | Gensler          | and Social Affairs       | 29. Som Saa             |
| 5.  | Habitio          | 18. Grounded             | 30. The Stable          |
| 6.  | Huddle           | 19. Long Shot Coffee     | 31. Treves & Hyde       |
| 7.  | Mindspace        | 20. The Pastry Parlour   |                         |
| 8.  | Perkins + Will   |                          | Culture                 |
| 9.  | Taboola          | Bars & Restaurants       | 32. Curzon Aldgate      |
| 10. | The Office Group | 21. Amber                | 33. Whitechapel Gallery |
| 11. | Uber             | 22. Brewdog              | 34. Fotografiska (2019) |
| 12. | Unruly           | 23. LHT Urban Bar        | 35. Wilton's Music Hall |
|     |                  |                          |                         |