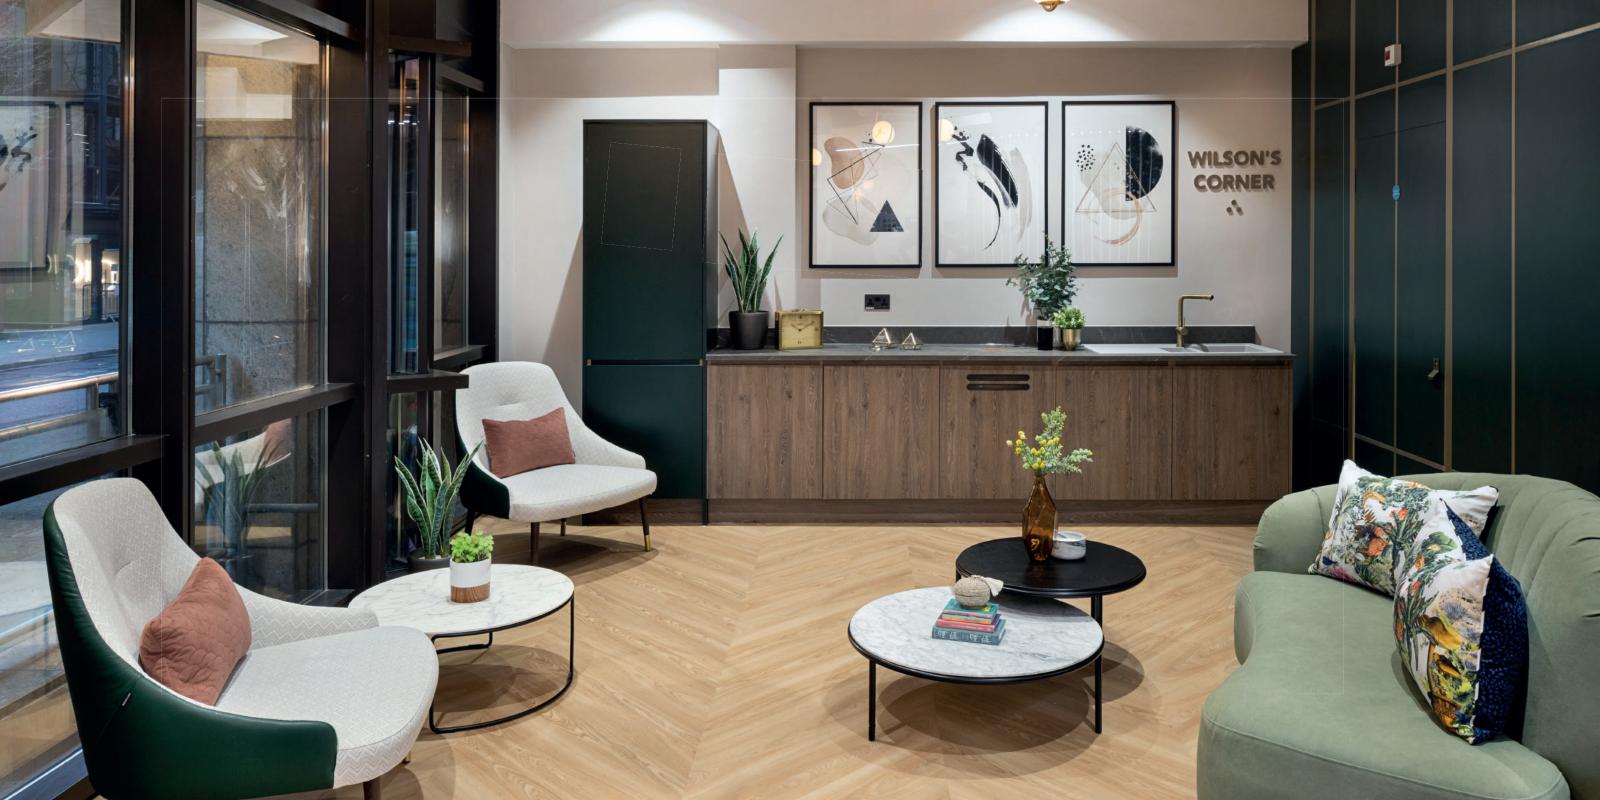

## VELCOME TO WORK

The recently refurbished reception shows an attention to detail more often seen in one of the nearby boutique hotels. The lounge space, with self serve coffee point, is a great spot to stop and enjoy your morning coffee.

### UNFOLD | NOTO | WORK

### SPECS

New reception area with meet and greet seating areas

Self contained office suites on each floor

Coffee/tea point

VRF cooling and heating system

Modern exposed services

LED linear lighting

Raised Access Floor