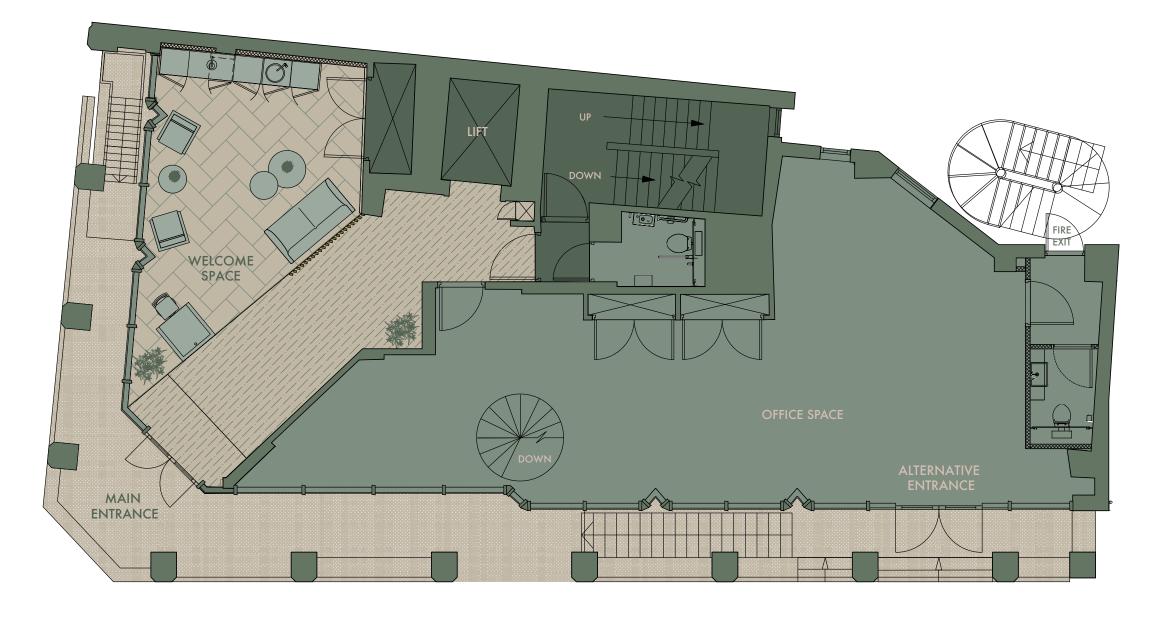

# WEHAVE PLANS

| FLOOR                           | SQ M  | SQ FT  |  |
|---------------------------------|-------|--------|--|
| <b>7</b> <sup>TH</sup> Roof Top | 149   | 1,604  |  |
| <b>6</b> <sup>TH</sup>          | 164   | 1,765  |  |
| <b>5</b> <sup>TH</sup>          | 171   | 1,841  |  |
| <b>4</b> <sup>TH</sup>          | 196   | 2,110  |  |
| 3 <sup>RD</sup>                 | 196   | 2,110  |  |
| 2 <sup>ND</sup>                 | 196   | 2,110  |  |
| 1 <sup>ST</sup>                 | 188   | 2,024  |  |
| G                               | 80    | 861    |  |
| LG                              | 87    | 937    |  |
| TOTAL                           | 1,427 | 13,748 |  |

### SPECS

New reception area with meet and greet seating areas

Self contained office suites on each floor

Coffee/tea point

VRF cooling and heating system

Modern exposed services

LED linear lighting

Raised Access Floor

Superloos within each office suite

Communal DDA WCs on each floor

1 × 9 passenger lift to all floors including basement and roof terrace

Rooftop agile working and breakout area

Roof Terrace with seating and bar area