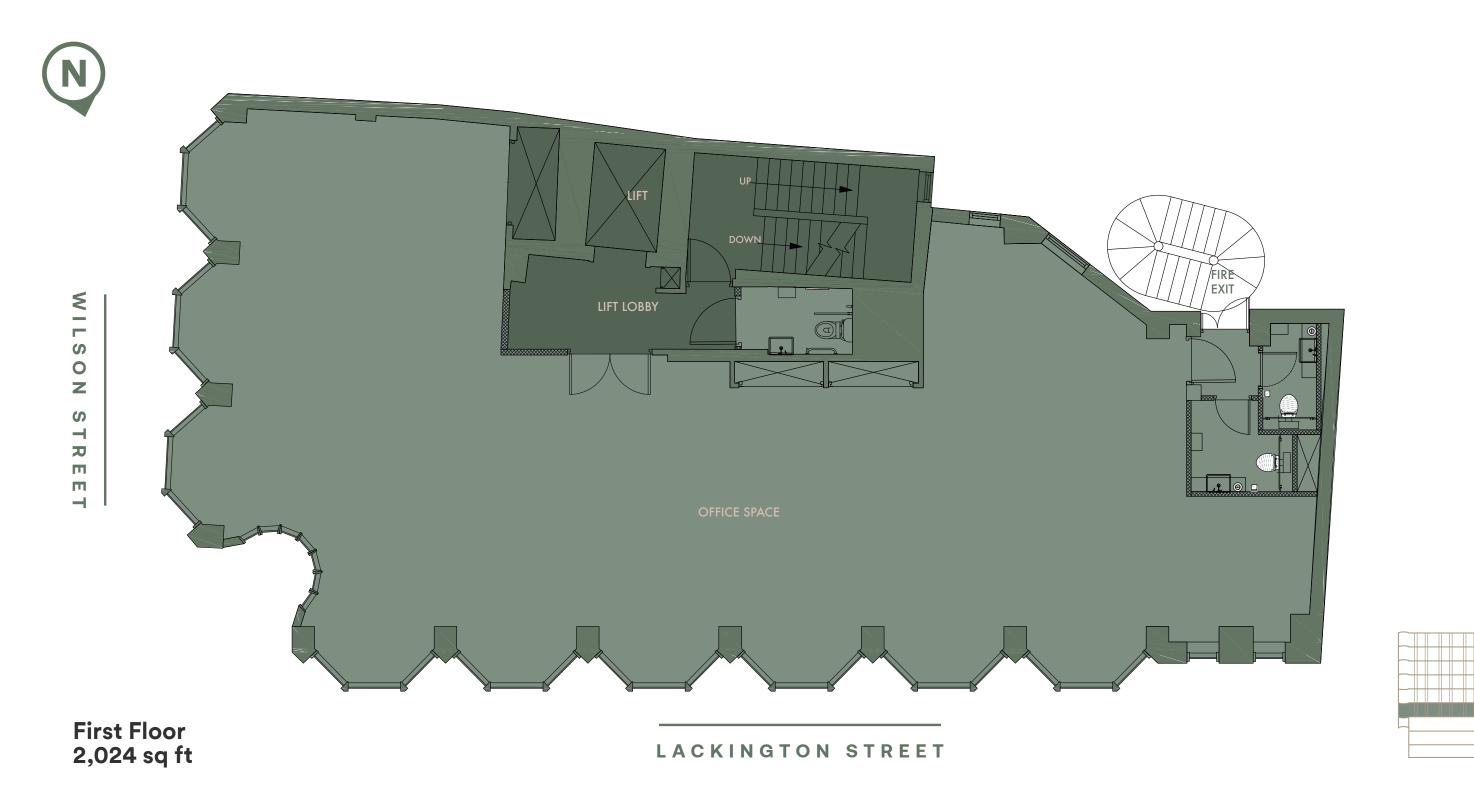

# WEHAVE PLANS

| FLOOR                           | SQ M  | SQ FT  |  |
|---------------------------------|-------|--------|--|
| <b>7</b> <sup>TH</sup> Roof Top | 149   | 1,604  |  |
| <b>6</b> <sup>TH</sup>          | 164   | 1,765  |  |
| <b>5</b> <sup>TH</sup>          | 171   | 1,841  |  |
| <b>4</b> <sup>TH</sup>          | 196   | 2,110  |  |
| 3 <sup>RD</sup>                 | 196   | 2,110  |  |
| 2 <sup>ND</sup>                 | 196   | 2,110  |  |
| 1 <sup>ST</sup>                 | 188   | 2,024  |  |
| G                               | 80    | 861    |  |
| LG                              | 87    | 937    |  |
| TOTAL                           | 1,427 | 13,748 |  |

Lower Ground Floor 937 sq ft

Ground Floor 861 sq ft

¥ | | S 0 Z S  $\dashv$ D Ш Ш

Fifth Floor 1,841 sq ft

Sixth Floor 1,765 sq ft