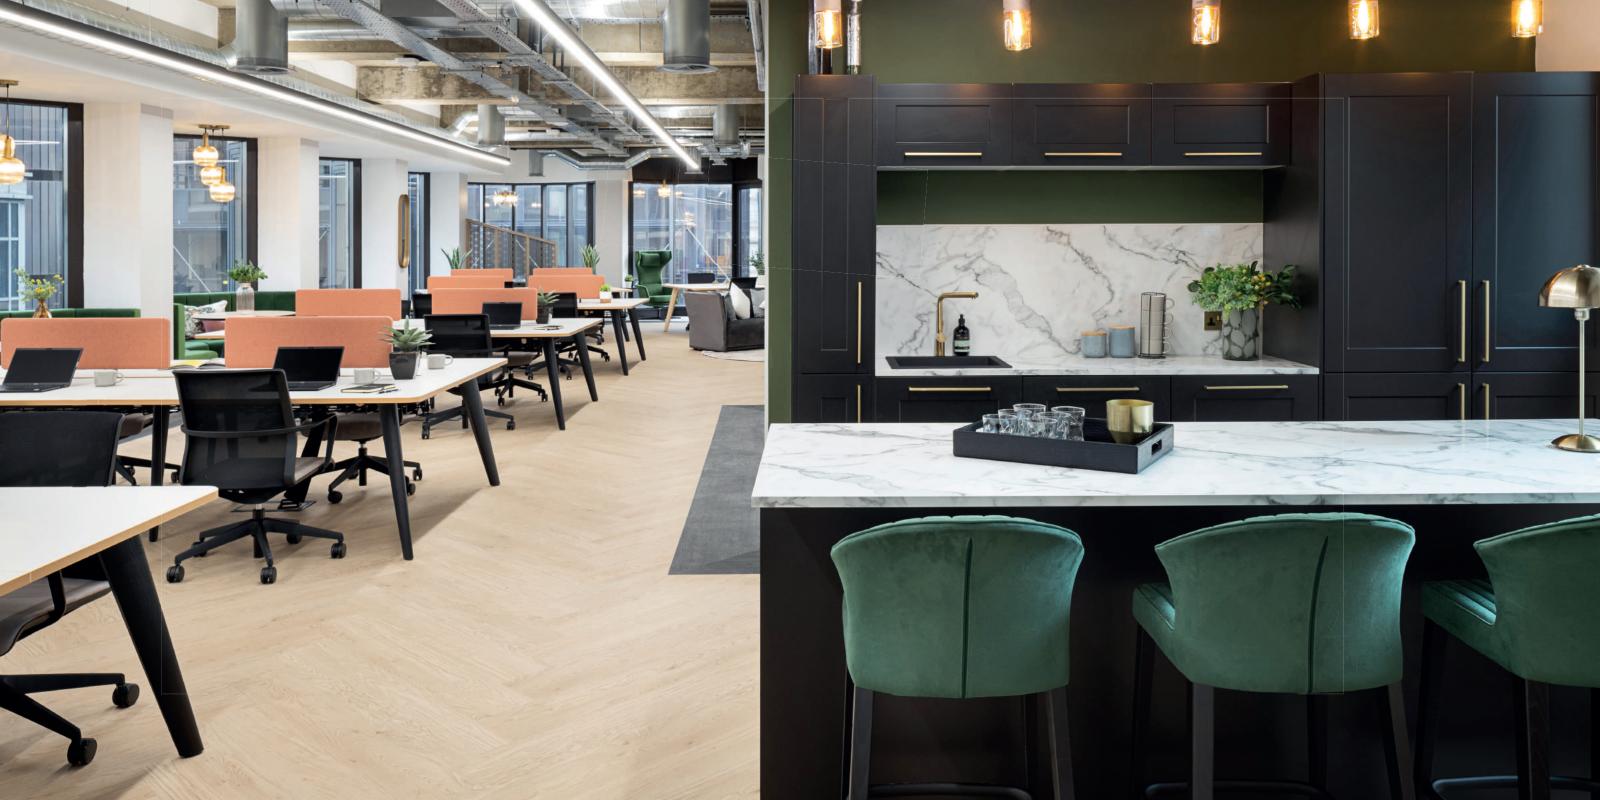

## VELCOME TO WORK

The recently refurbished reception shows an attention to detail more often seen in one of the nearby boutique hotels. The lounge space, with self serve coffee point, is a great spot to stop and enjoy your morning coffee.

### SPECS

New reception area with meet and greet seating areas

Self contained office suites on each floor

Coffee/tea point

VRF cooling and heating system

Modern exposed services

LED linear lighting

Raised Access Floor