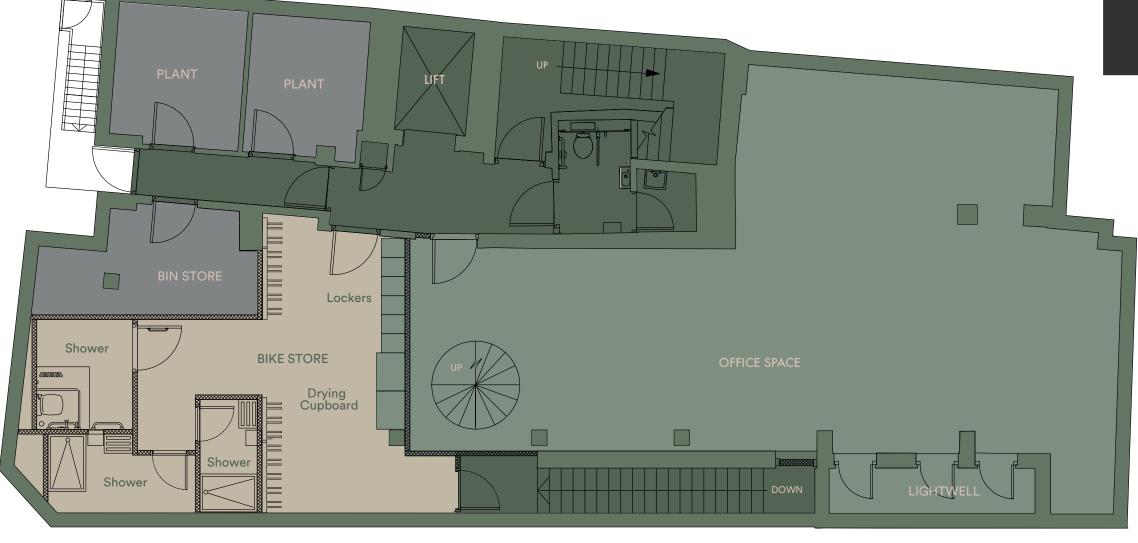

### LINKED

Partner with a trusted connectivity and IT services provider

bike racks

bike maintenance area

15 lockers

3 showers

2 ventilated drying lockers

New best in class end of trip facilities provide a convenience for cyclists.

**Building Entry system** 

Basement showers, drying cabinet's and changing facilities

Secure basement cycle storage