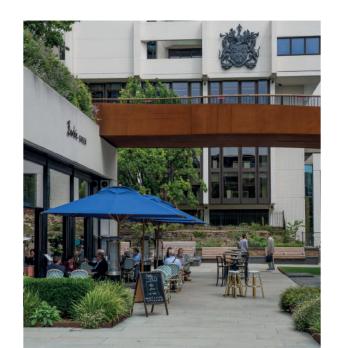

### JOIN THE FOLD

Cutting no corners on your work day experience. Situated between the City and Shoreditch, Wilson's Corner contains 14,000 sq ft of fully refurbished work space with a new rooftop terrace offering incredible City views.

## VELCOME TO WORK

The recently refurbished reception shows an attention to detail more often seen in one of the nearby boutique hotels. The lounge space, with self serve coffee point, is a great spot to stop and enjoy your morning coffee.