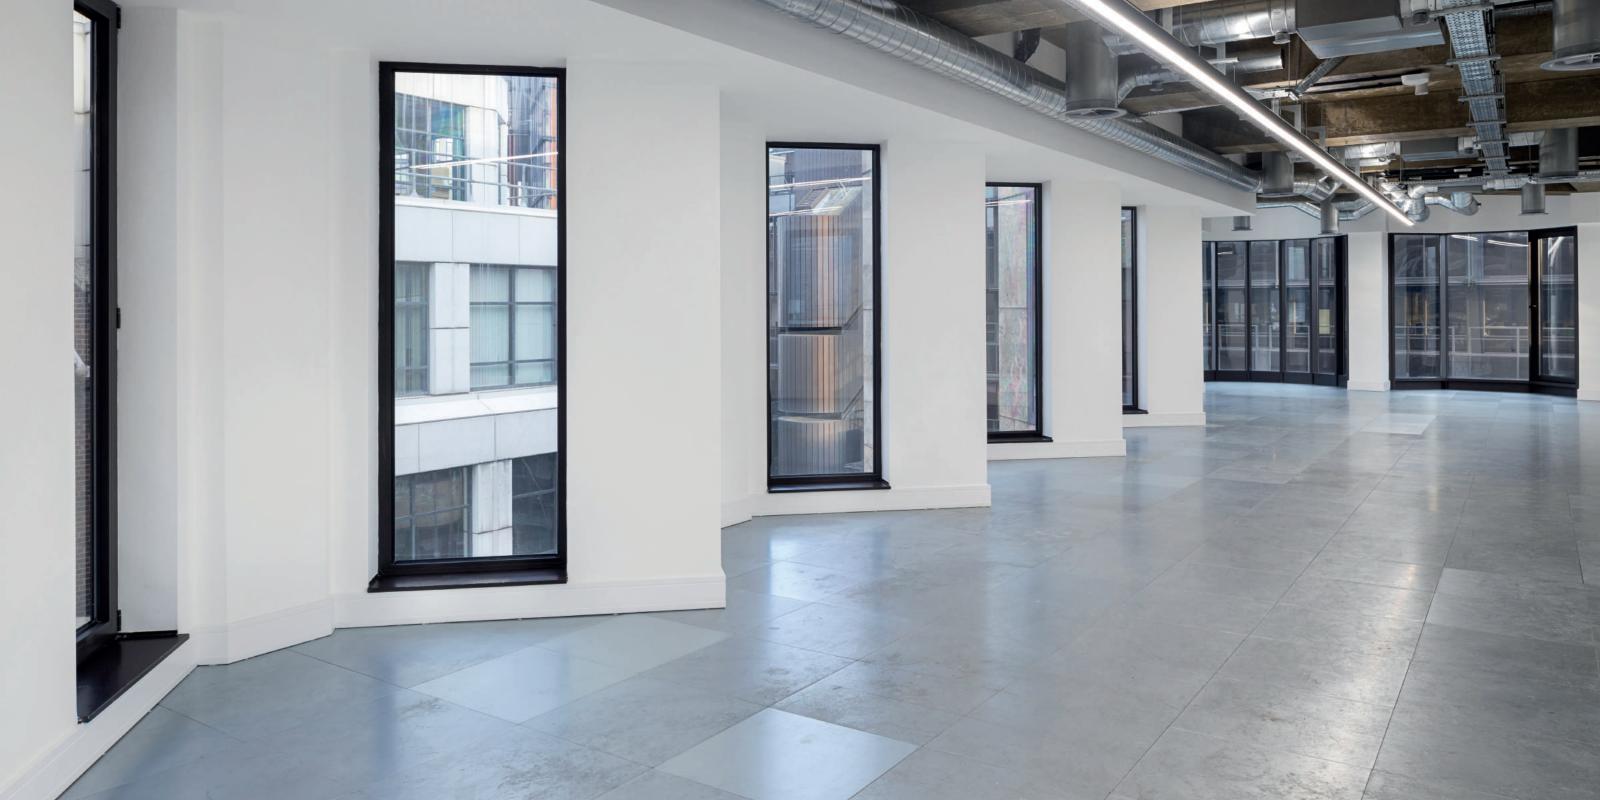

## VELCOME TO WORK

The recently refurbished reception shows an attention to detail more often seen in one of the nearby boutique hotels. The lounge space, with self serve coffee point, is a great spot to stop and enjoy your morning coffee.

### SPECS

New reception area with meet and greet seating areas

Self contained office suites on each floor

Coffee/tea point

VRF cooling and heating system

Modern exposed services

LED linear lighting

Raised Access Floor