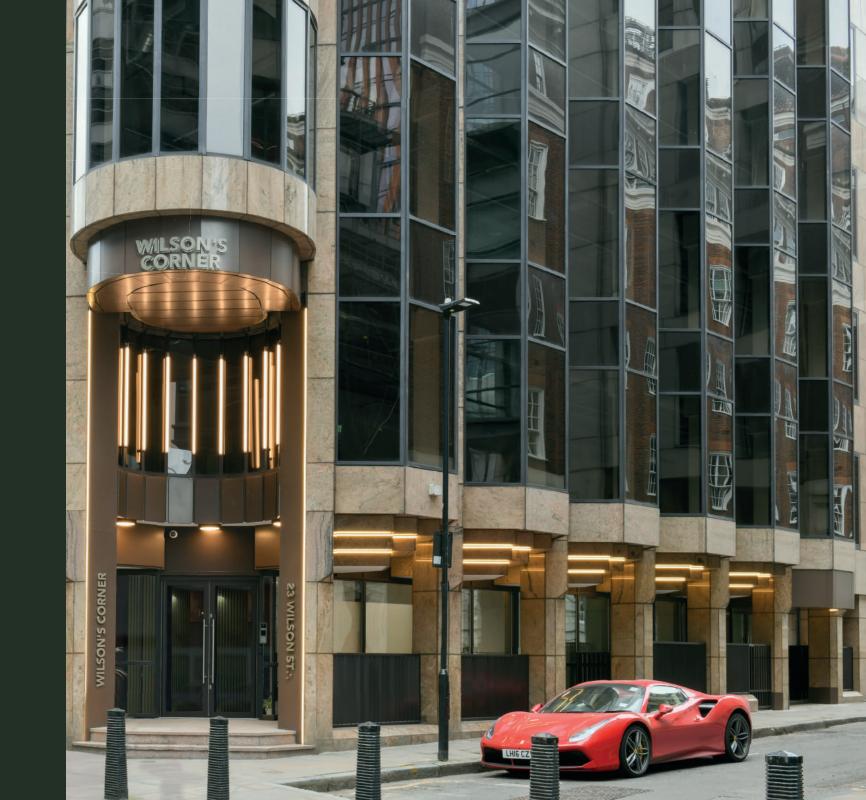

### JOIN THE FOLD

Cutting no corners on your work day experience. Situated between the City and Shoreditch, Wilson's Corner contains 14,000 sq ft of fully refurbished work space with a new rooftop terrace offering incredible City views.

Situated on the border of the City and Shoreditch, Wilson's Corner offers the best mix of coffee bars, restaurants, shopping, nightlife and culture all on your doorstep.