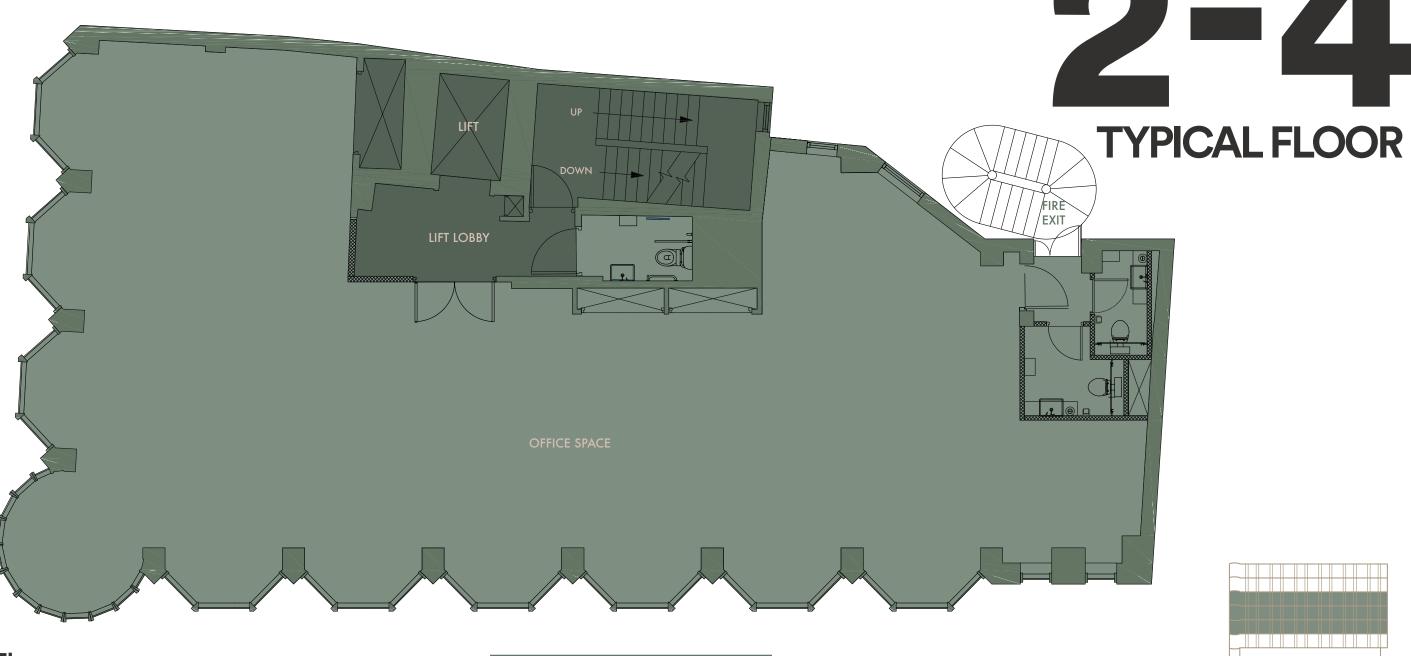

# WEHAVE PLANS

| FLOOR                           | SQ M  | SQ FT  |  |
|---------------------------------|-------|--------|--|
| <b>7</b> <sup>TH</sup> Roof Top | 149   | 1,604  |  |
| <b>6</b> <sup>TH</sup>          | 164   | 1,765  |  |
| <b>5</b> <sup>TH</sup>          | 171   | 1,841  |  |
| <b>4</b> <sup>TH</sup>          | 196   | 2,110  |  |
| 3 <sup>RD</sup>                 | 196   | 2,110  |  |
| 2 <sup>ND</sup>                 | 196   | 2,110  |  |
| 1 <sup>ST</sup>                 | 188   | 2,024  |  |
| G                               | 80    | 861    |  |
| LG                              | 87    | 937    |  |
| TOTAL                           | 1,427 | 13,748 |  |