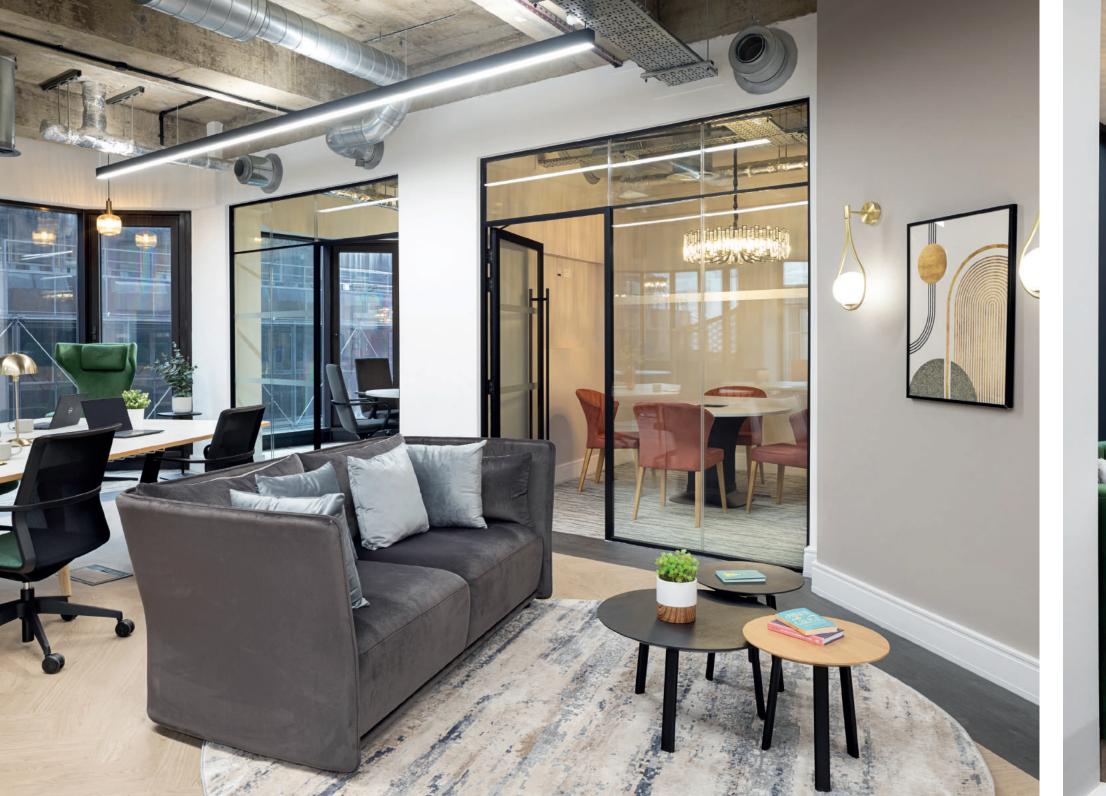

## VELCOME TO WORK

The recently refurbished reception shows an attention to detail more often seen in one of the nearby boutique hotels. The lounge space, with self serve coffee point, is a great spot to stop and enjoy your morning coffee.