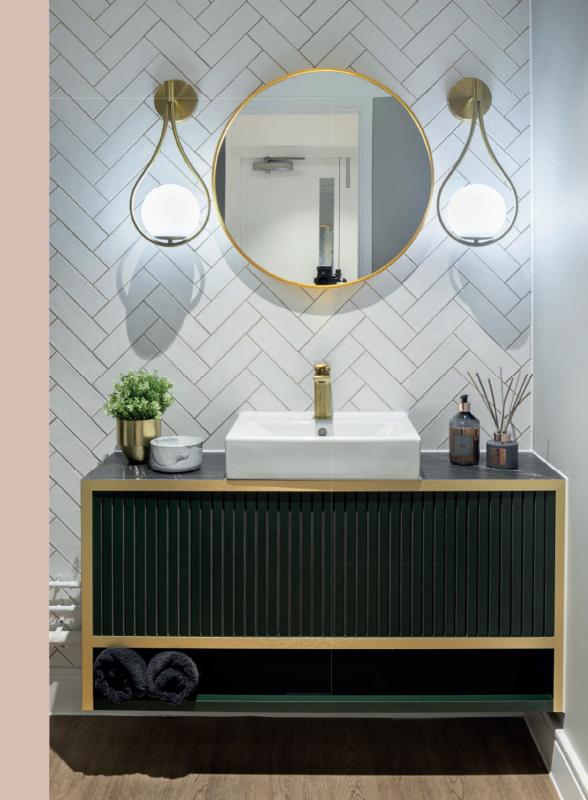

## VELCOME TO WORK

The recently refurbished reception shows an attention to detail more often seen in one of the nearby boutique hotels. The lounge space, with self serve coffee point, is a great spot to stop and enjoy your morning coffee.

### SPECS

New reception area with meet and greet seating areas

Self contained office suites on each floor

Coffee/tea point

VRF cooling and heating system

Modern exposed services

LED linear lighting

Raised Access Floor

Superloos within each office suite

Communal DDA WCs on each floor

1 × 9 passenger lift to all floors including basement and roof terrace

Rooftop agile working and breakout area

Roof Terrace with seating and bar area