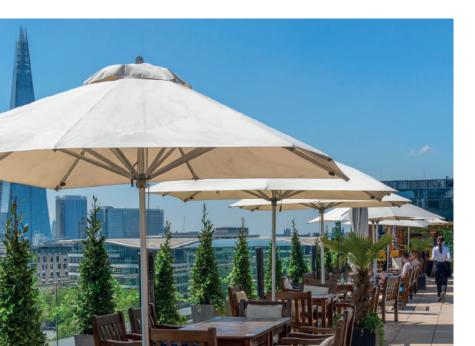

### ROOFTOP

Wilson's Corner offers
a new 1,600 sq ft roof terrace
and is a great place to break
out, have lunch, work in
the sunshine or have some
downtime with colleagues.

Seventh Floor 1,604 sq ft

Wilson's Corner is a workspace with powerful, flexible and ready-to-go connectivity.