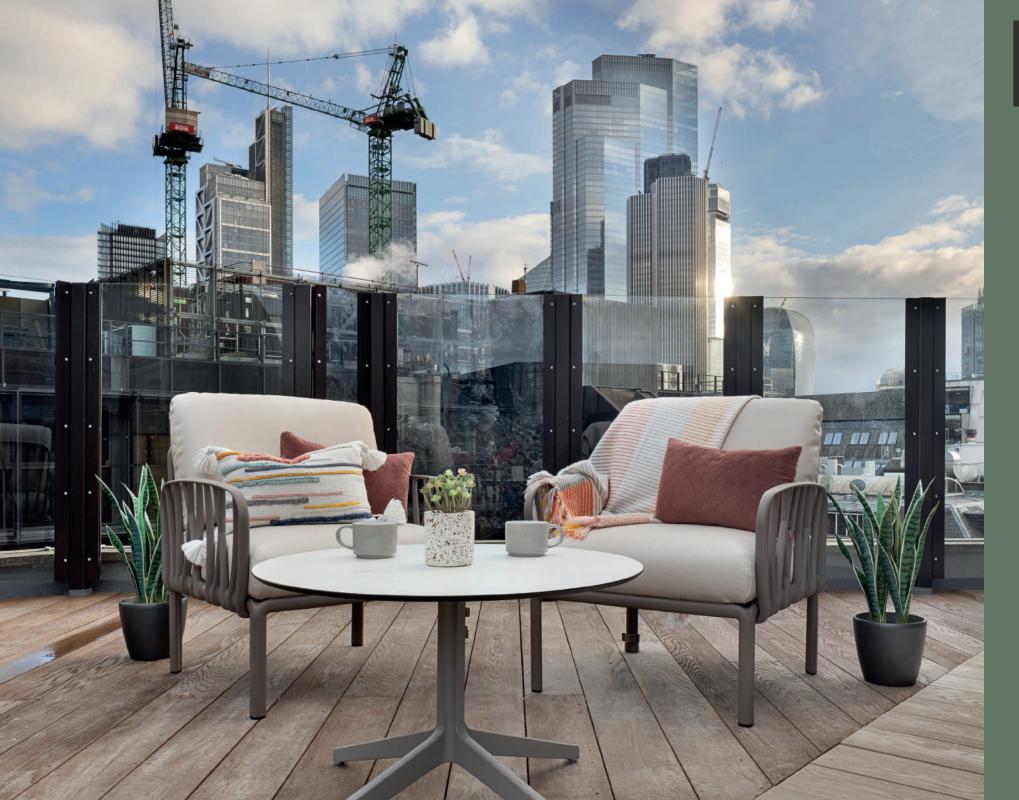

### ROOFTOP

Wilson's Corner offers
a new 1,600 sq ft roof terrace
and is a great place to break
out, have lunch, work in
the sunshine or have some
downtime with colleagues.

Seventh Floor 1,604 sq ft

Wilson's Corner is a workspace with powerful, flexible and ready-to-go connectivity.