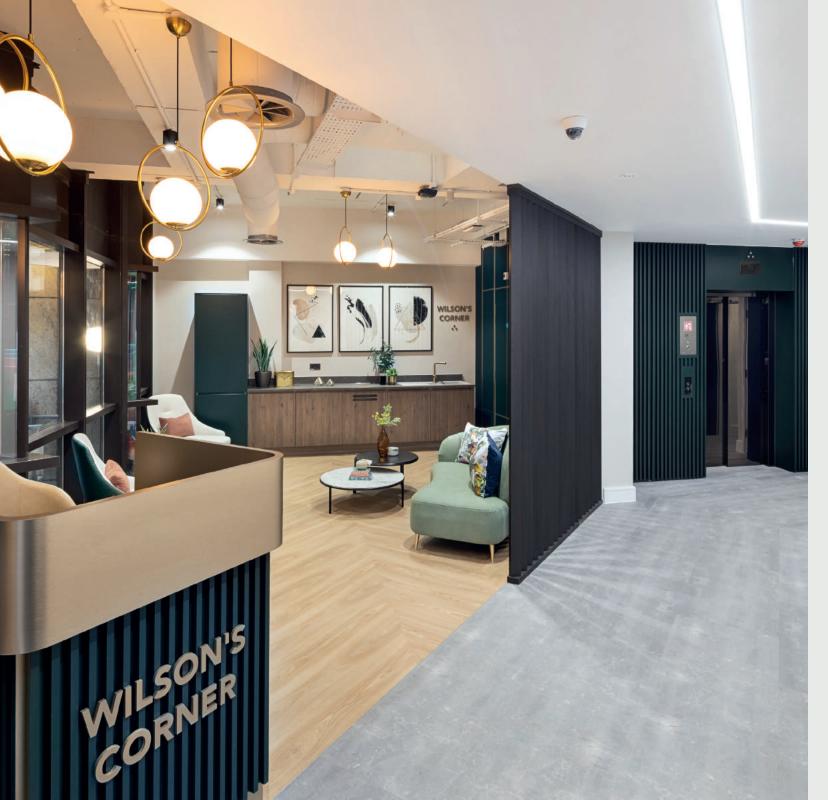

## VELCOME TO WORK

The recently refurbished reception shows an attention to detail more often seen in one of the nearby boutique hotels. The lounge space, with self serve coffee point, is a great spot to stop and enjoy your morning coffee.