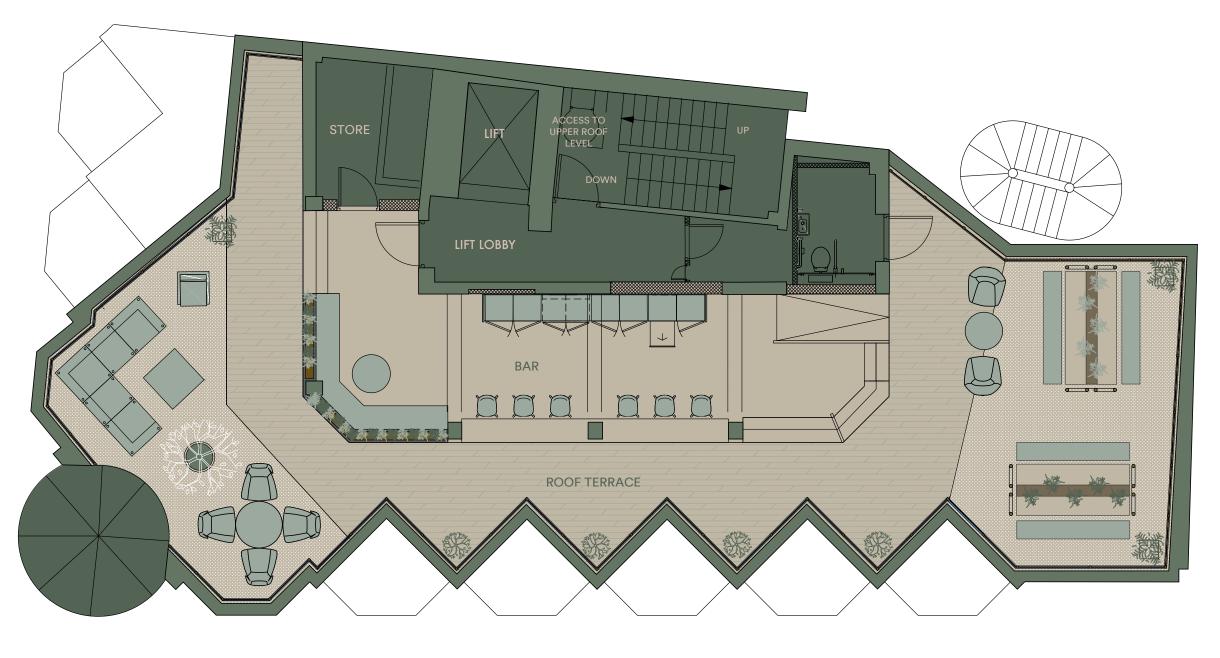

# WEHAVE PLANS

| FLOOR                           | SQ M  | SQ FT  |  |
|---------------------------------|-------|--------|--|
| <b>7</b> <sup>TH</sup> Roof Top | 149   | 1,604  |  |
| <b>6</b> <sup>TH</sup>          | 164   | 1,765  |  |
| <b>5</b> <sup>TH</sup>          | 171   | 1,841  |  |
| <b>4</b> <sup>TH</sup>          | 196   | 2,110  |  |
| 3 <sup>RD</sup>                 | 196   | 2,110  |  |
| 2 <sup>ND</sup>                 | 196   | 2,110  |  |
| 1 <sup>ST</sup>                 | 188   | 2,024  |  |
| G                               | 80    | 861    |  |
| LG                              | 87    | 937    |  |
| TOTAL                           | 1,427 | 13,748 |  |

### ROOFTOP

Wilson's Corner offers
a new 1,600 sq ft roof terrace
and is a great place to break
out, have lunch, work in
the sunshine or have some
downtime with colleagues.

Seventh Floor 1,604 sq ft

Wilson's Corner is a workspace with powerful, flexible and ready-to-go connectivity.

Superloos within each office suite

Communal DDA WCs on each floor

1 × 9 passenger lift to all floors including basement and roof terrace

Rooftop agile working and breakout area

Roof Terrace with seating and bar area