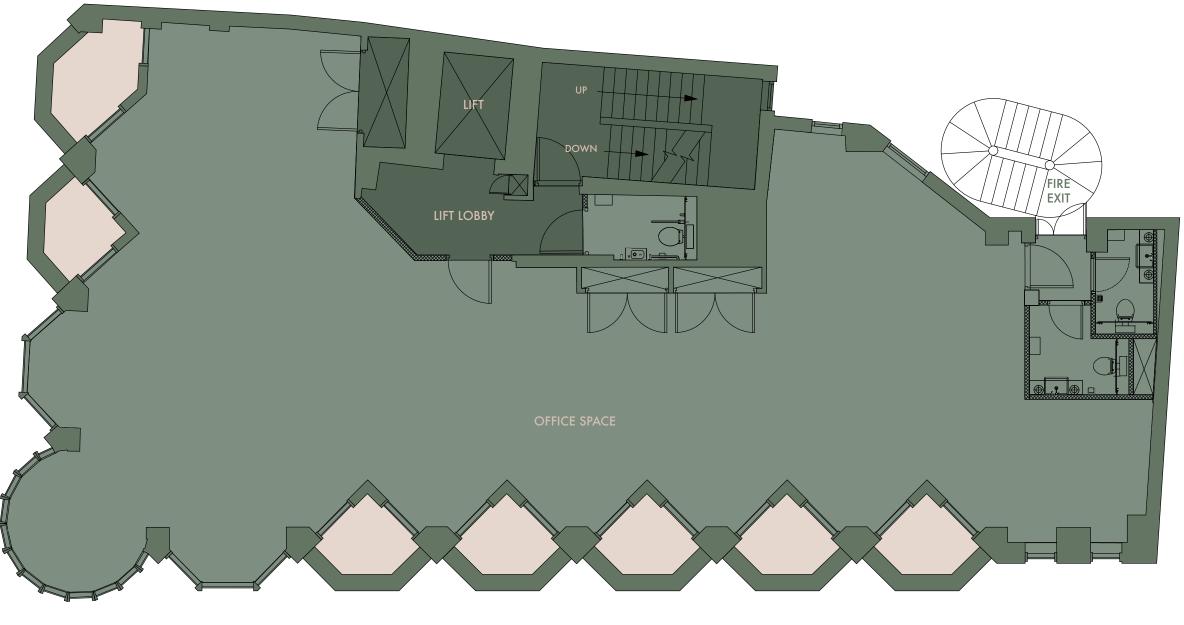

# WEHAVE PLANS

| FLOOR                           | SQ M  | SQ FT  |  |
|---------------------------------|-------|--------|--|
| <b>7</b> <sup>TH</sup> Roof Top | 149   | 1,604  |  |
| <b>6</b> <sup>TH</sup>          | 164   | 1,765  |  |
| <b>5</b> <sup>TH</sup>          | 171   | 1,841  |  |
| <b>4</b> <sup>TH</sup>          | 196   | 2,110  |  |
| 3 <sup>RD</sup>                 | 196   | 2,110  |  |
| 2 <sup>ND</sup>                 | 196   | 2,110  |  |
| 1 <sup>ST</sup>                 | 188   | 2,024  |  |
| G                               | 80    | 861    |  |
| LG                              | 87    | 937    |  |
| TOTAL                           | 1,427 | 13,748 |  |

Lower Ground Floor 937 sq ft

Ground Floor 861 sq ft

¥ | | S 0 Z S  $\dashv$ D Ш Ш

Fifth Floor 1,841 sq ft

Sixth Floor 1,765 sq ft