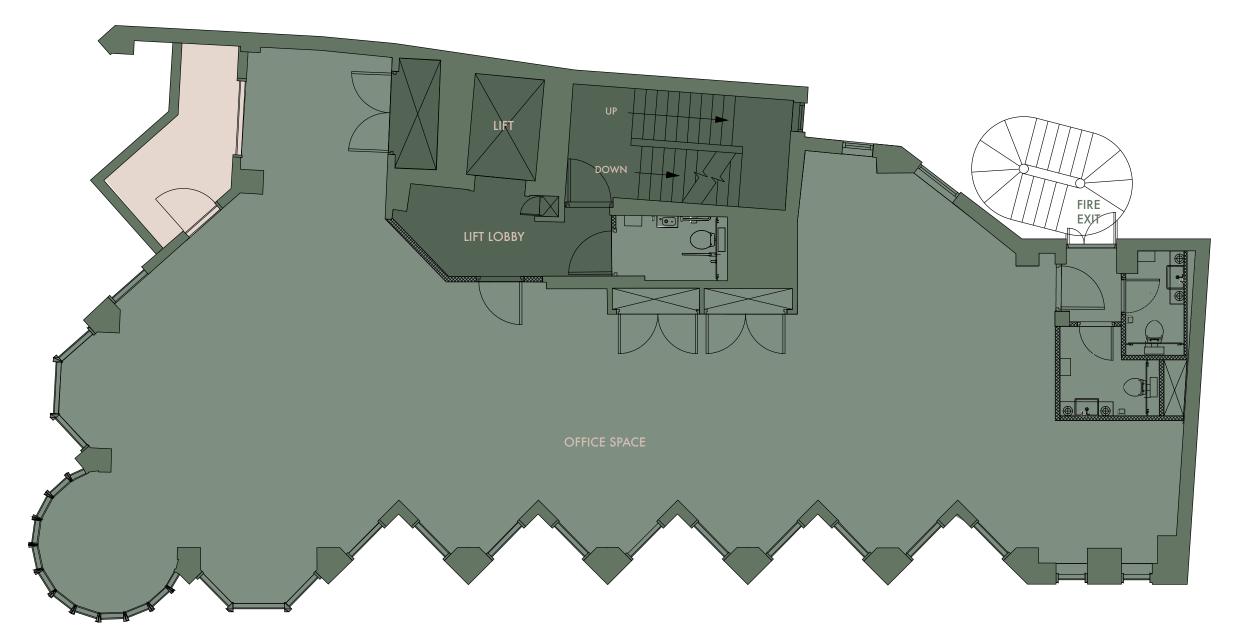

# WEHAVE PLANS

| FLOOR                           | SQ M  | SQ FT  |  |
|---------------------------------|-------|--------|--|
| <b>7</b> <sup>TH</sup> Roof Top | 149   | 1,604  |  |
| <b>6</b> <sup>TH</sup>          | 164   | 1,765  |  |
| <b>5</b> <sup>TH</sup>          | 171   | 1,841  |  |
| <b>4</b> <sup>TH</sup>          | 196   | 2,110  |  |
| 3 <sup>RD</sup>                 | 196   | 2,110  |  |
| 2 <sup>ND</sup>                 | 196   | 2,110  |  |
| 1 <sup>ST</sup>                 | 188   | 2,024  |  |
| G                               | 80    | 861    |  |
| LG                              | 87    | 937    |  |
| TOTAL                           | 1,427 | 13,748 |  |

Lower Ground Floor 937 sq ft

Ground Floor 861 sq ft

¥ | | S 0 Z S  $\dashv$ D Ш Ш

Fifth Floor 1,841 sq ft

Sixth Floor 1,765 sq ft