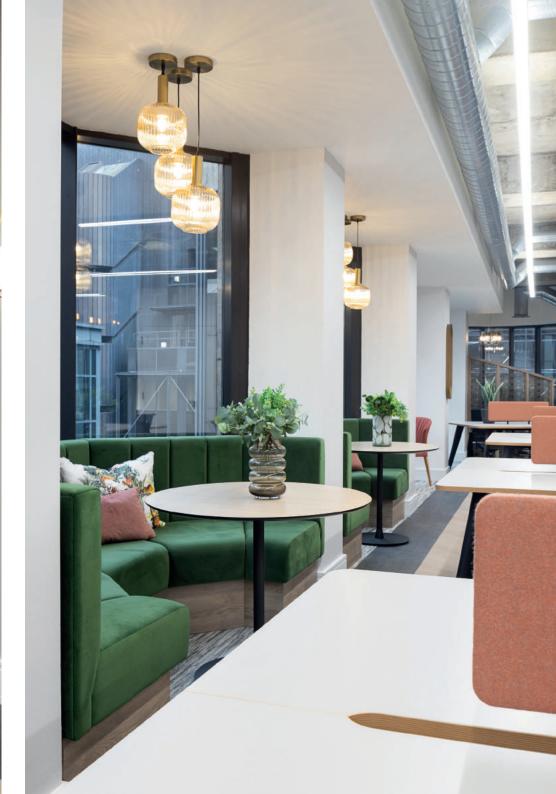

## VELCOME TO WORK

The recently refurbished reception shows an attention to detail more often seen in one of the nearby boutique hotels. The lounge space, with self serve coffee point, is a great spot to stop and enjoy your morning coffee.