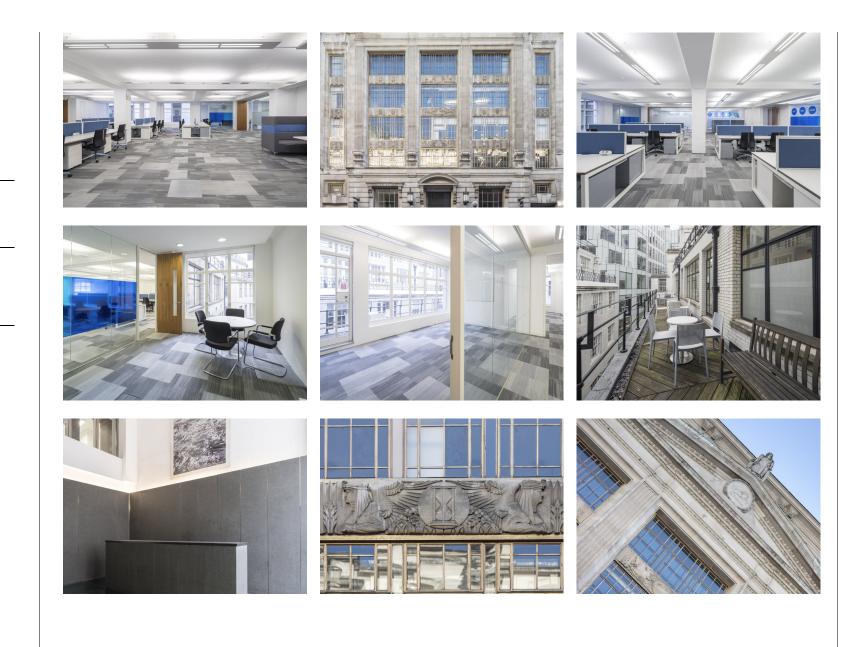

### Amenities

- Fully fitted office floors with kitchenette and meeting rooms in situ
- Historical Architectural Features
- Complimentary Director's access membership to the Eight Members Club
- Subject to terms and conditions, Membership provides access to a wide range of amenities such as a cinema, gym, drinks lounge, private gardens, private dining, meeting rooms and events space
- Private Terraces on 3rd & 6th floors
- Additional Carpet Flooring
- Raised Flooring
- Excellent Natural Light
- 2 x Glass Clad Passenger Lifts
- Air Conditioning
- Manned Reception
- 24 Hour Access

### Description

This magnificent building in the heart of the City, now has space available!

With a particularly striking and memorable entrance, the experience starts as soon as you enter the building. Consisting of a double height ceiling, excellent natural light and a concierge, this classically designed building will leave you with an unforgettable memory of an extraordinary entrance.

The 3rd floor itself offers good natural light, and a full fit out in situ making the transition to a new office smoother, as well as a private terrace for the floor.