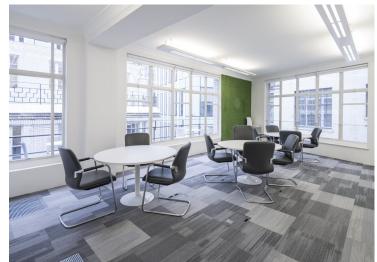

### Amenities

- Fully fitted office floors with kitchenette and meeting rooms in situ
- Historical Architectural Features
- Complimentary Director's access membership to the Eight Members Club
- Subject to terms and conditions, Membership provides access to a wide range of amenities such as a cinema, gym, drinks lounge, private gardens, private dining, meeting rooms and events space
- Private Terraces on 3rd & 6th floors
- Additional Carpet Flooring
- Raised Flooring
- Excellent Natural Light
- 2 x Glass Clad Passenger Lifts
- Air Conditioning
- Manned Reception
- 24 Hour Access

### Description

This magnificent building in the heart of the City, now has space available!

With a particularly striking and memorable entrance, the experience starts as soon as you enter the building. Consisting of a double height ceiling, excellent natural light and a concierge, this classically designed building will leave you with an unforgettable memory of an extraordinary entrance.

The 3rd floor itself offers good natural light, and a full fit out in situ making the transition to a new office smoother, as well as a private terrace for the floor.