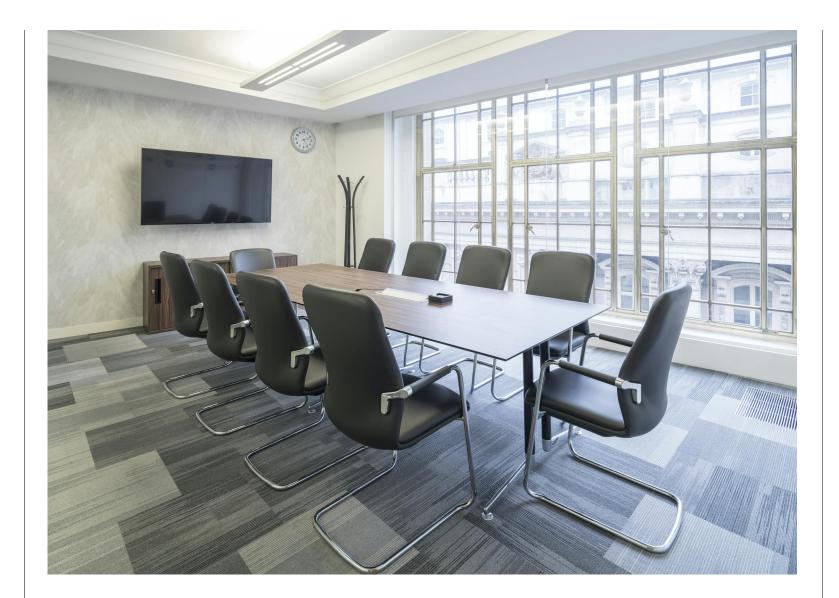

### Amenities

- Fully fitted office floors with kitchenette and meeting rooms in situ
- Historical Architectural Features
- Complimentary Director's access membership to the Eight Members Club
- Subject to terms and conditions, Membership provides access to a wide range of amenities such as a cinema, gym, drinks lounge, private gardens, private dining, meeting rooms and events space
- Private Terraces on 3rd & 6th floors
- Additional Carpet Flooring
- Raised Flooring
- Excellent Natural Light
- 2 x Glass Clad Passenger Lifts
- Air Conditioning
- Manned Reception
- 24 Hour Access

The 3rd floor itself offers good natural light, and a full fit out in situ making the transition to a new office smoother, as well as a private terrace for the floor.