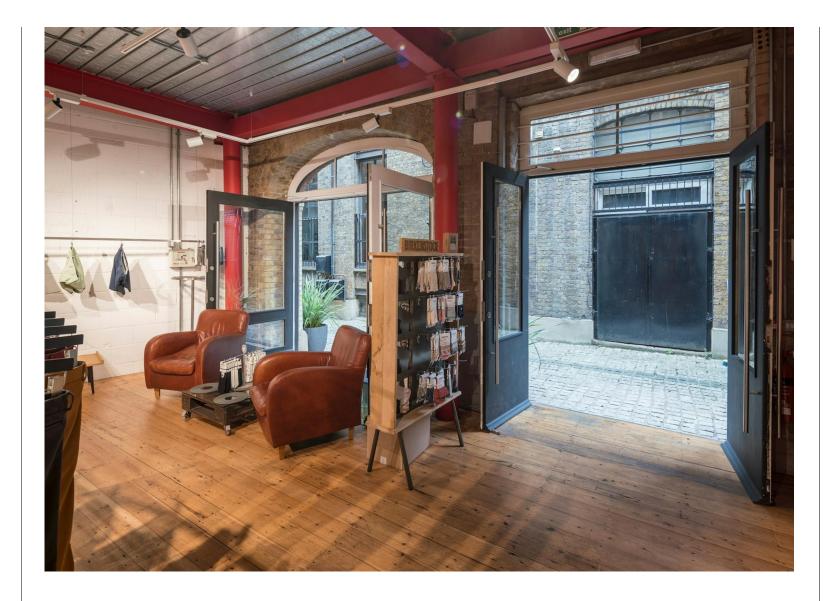

#### **Amenities**

- Self-contained ground & lower ground office/showroom
- Private courtyard access
- Open plan floors
- Air Conditioning
- Exposed Brickwork
- Secure parking
- Self-contained kitchenette and WC facilities
- High quality wood flooring
- Modern lighting

### **Description**

This incredible ground and lower ground self-contained office space offers a unique opportunity in one of London's most sought-after locations. Nestled within a private, secure gated courtyard, this property boasts exclusive outdoor space, perfect for hosting meetings or simply enjoying a breath of fresh air.

The space is flooded with character and showcases unique architectural features and a contemporary design aesthetic, providing an inspiring backdrop for creative endeavors.

Enjoy the luxury of a private courtyard!