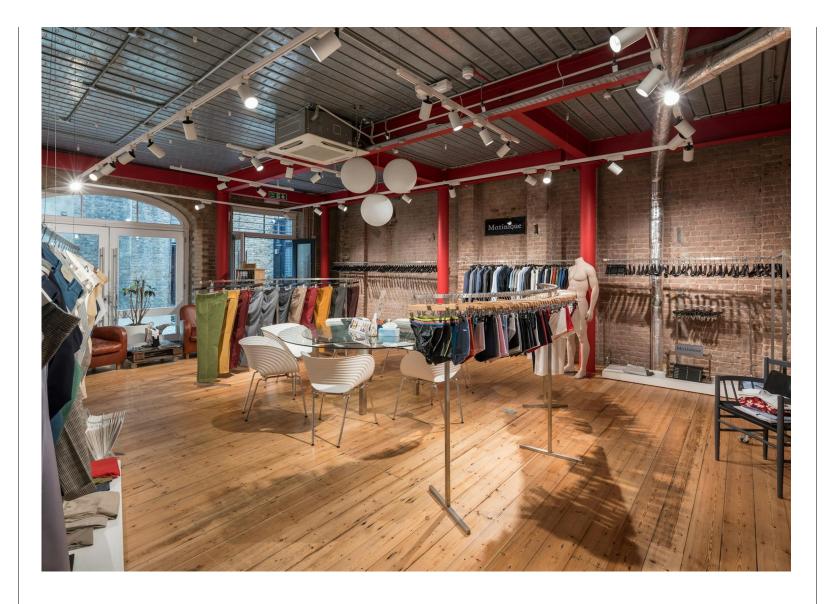

#### **Amenities**

- Self-contained ground & lower ground office/showroom
- Private courtyard access
- Open plan floors
- Air Conditioning
- Exposed Brickwork
- Secure parking
- Self-contained kitchenette and WC facilities
- High quality wood flooring
- Modern lighting

### **Description**

This incredible ground and lower ground self-contained office space offers a unique opportunity in one of London's most sought-after locations. Nestled within a private, secure gated courtyard, this property boasts exclusive outdoor space, perfect for hosting meetings or simply enjoying a breath of fresh air.

The space is flooded with character and showcases unique architectural features and a contemporary design aesthetic, providing an inspiring backdrop for creative endeavors.

Enjoy the luxury of a private courtyard!