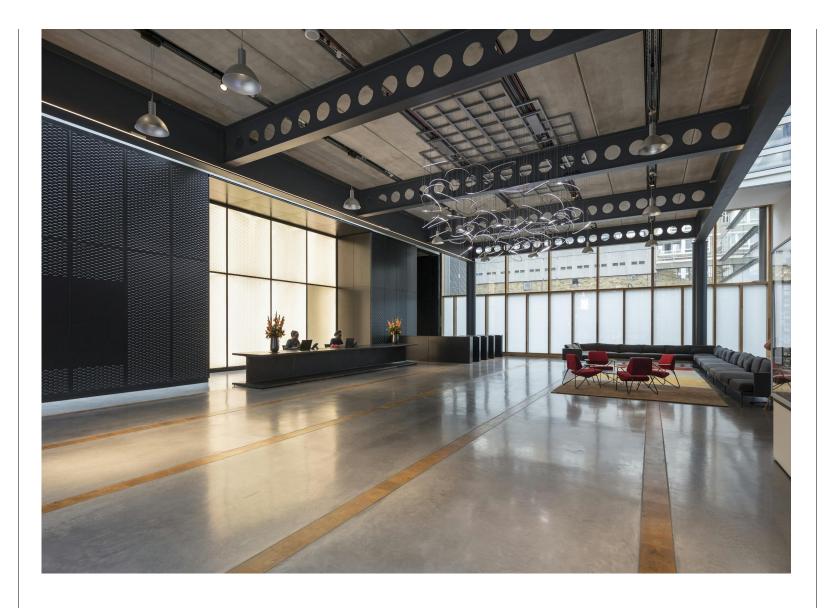

#### **Amenities**

- **-** Fully Fitted
- **-** Efficient rectangular floor plate
- Excellent natural light and openable windows
- **–** Generous floor to celling height
- Exposed concrete structure
- 4x passenger lifts
- Grand reception with coffee bar and breakout space
- **–** Fully accessible raised floor
- Air conditioning system
- Bike storage and shower facilities
- LED linear lighting

#### **Description**

The Bower is a bustling campus creating a significant Old Street quarter. Three main buildings make up 313,000 sq ft of beautifully designed, modern, inspiring office space with 21,000 sq ft of F&B and retail across the public realm. The Warehouse offers 123,000 sq ft of office space at one of the most sought-after locations in the capital. Designed by AHMM, The Warehouse is a considered refurbishment that retains many of the building's original industrial features. With a focus on the preservation of the building's character coupled with the provision of light, modern and airy workspace, The Warehouse offers flexible and inspirational space to suit a variety of forward-thinking occupiers.