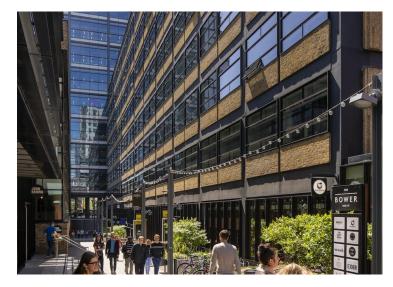

#### **Description**

The Bower is a bustling campus creating a significant Old Street quarter. Three main buildings make up 313,000 sq ft of beautifully designed, modern, inspiring office space with 21,000 sq ft of F&B and retail across the public realm. The Warehouse offers 123,000 sq ft of office space at one of the most sought-after locations in the capital. Designed by AHMM, The Warehouse is a considered refurbishment that retains many of the building's original industrial features. With a focus on the preservation of the building's character coupled with the provision of light, modern and airy workspace, The Warehouse offers flexible and inspirational space to suit a variety of forward-thinking occupiers.