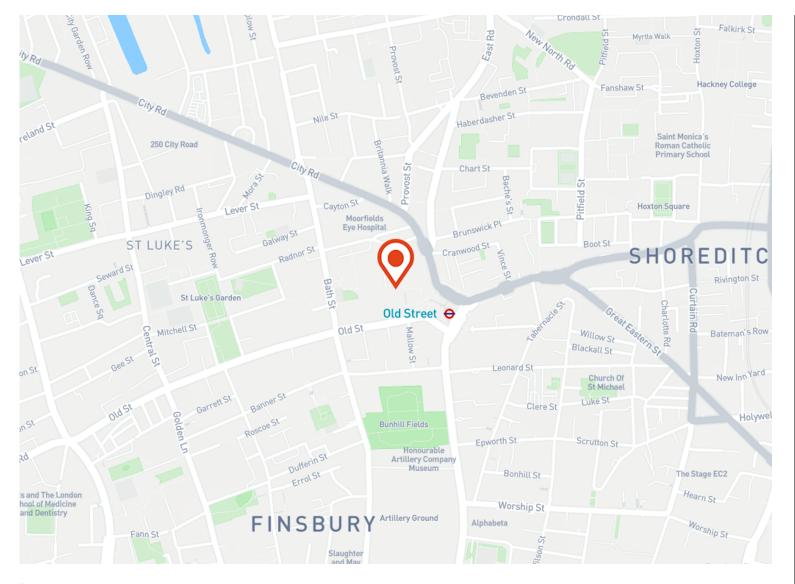

#### Location

The Bower sits in the heart of one of the most vibrant districts in the capital, Old Street. This world-renowned cultural quarter of East London is home to some of the most talked about restaurants and bars in the city, along with a wide array of artisan retailers and independent businesses. Immediately adjacent to Old Street station The Bower is directly connected to London's busiest commuter line. The Bower benefits from excellent connectivity, given it's situated just moments away from Old Street station (Northern Line and National Rail). The Elizabeth line is accessible from Liverpool Street, a 10-minute walk away, which provides high-speed services across London East to West.