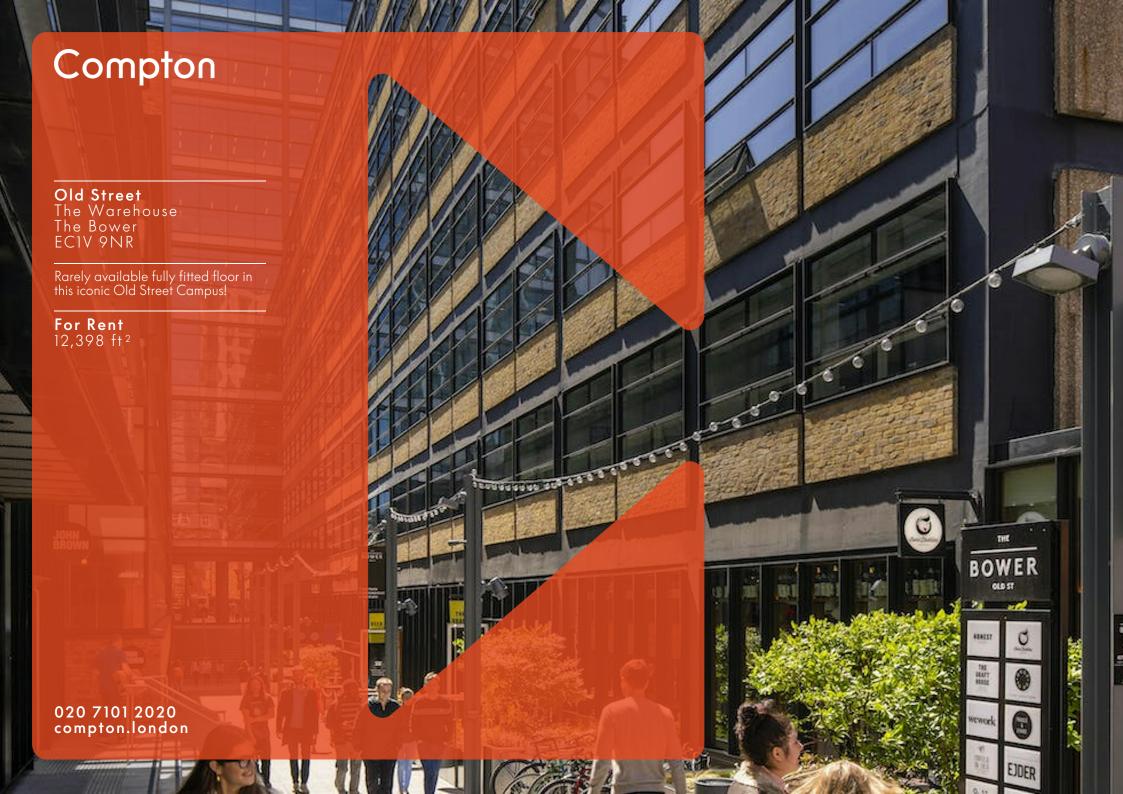

Old Street

The Warehouse The Bower ECIV 9NR

Rarely available fully fitted floor in this iconic Old Street Campus!

For Rent 12,398 ft<sup>2</sup>

#### **Description**

The Bower is a bustling campus creating a significant Old Street quarter. Three main buildings make up 313,000 sq ft of beautifully designed, modern, inspiring office space with 21,000 sq ft of F&B and retail across the public realm. The Warehouse offers 123,000 sq ft of office space at one of the most sought-after locations in the capital. Designed by AHMM, The Warehouse is a considered refurbishment that retains many of the building's original industrial features. With a focus on the preservation of the building's character coupled with the provision of light, modern and airy workspace, The Warehouse offers flexible and inspirational space to suit a variety of forward-thinking occupiers.