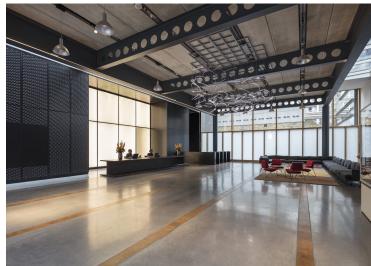

#### **Description**

The Bower is a bustling campus creating a significant Old Street quarter. Three main buildings make up 313,000 sq ft of beautifully designed, modern, inspiring office space with 21,000 sq ft of F&B and retail across the public realm. The Warehouse offers 123,000 sq ft of office space at one of the most sought-after locations in the capital. Designed by AHMM, The Warehouse is a considered refurbishment that retains many of the building's original industrial features. With a focus on the preservation of the building's character coupled with the provision of light, modern and airy workspace, The Warehouse offers flexible and inspirational space to suit a variety of forward-thinking occupiers.

#### **Amenities**

- **-** Fully Fitted
- **-** Efficient rectangular floor plate
- Excellent natural light and openable windows
- **–** Generous floor to celling height
- Exposed concrete structure
- 4x passenger lifts
- Grand reception with coffee bar and breakout space
- **–** Fully accessible raised floor
- Air conditioning system
- Bike storage and shower facilities
- LED linear lighting