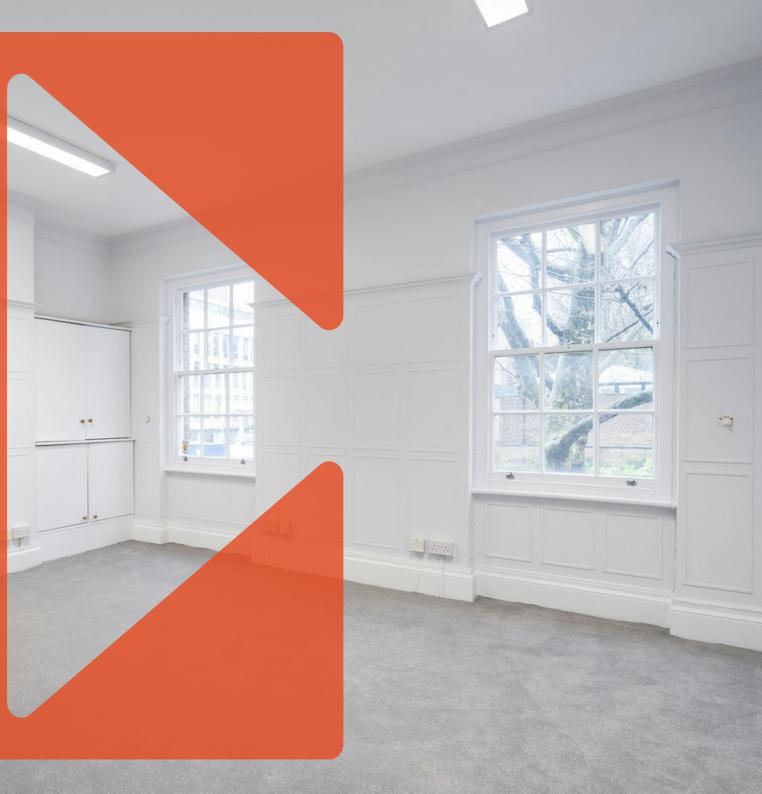

#### Description

Newly refurbished upper floors in this period town house. The first to third floors provide bright open plan accommodation and are available in CAT A or as CAT A+ fitted & furnished workspace.

#### Amenities

- Newly refurbished
- Flexible lease terms
- Kitchenette
- WCs
- Available unfitted or fitted