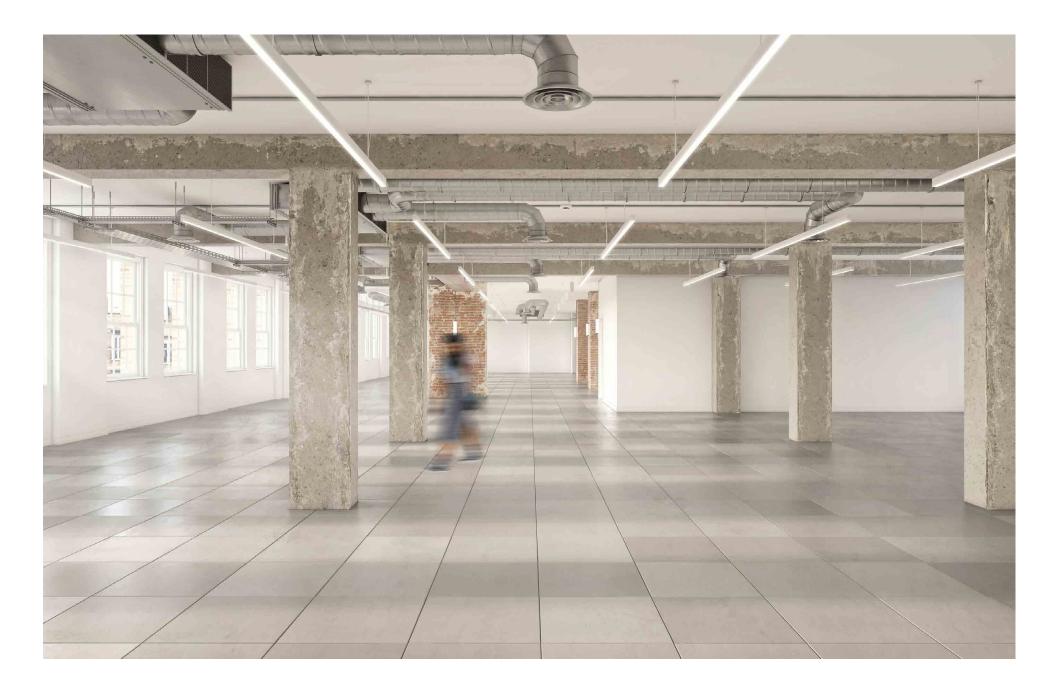

### A CONSIDERED APPROACH TO THE OFFICE.

OUR 'RENOVATE OVER REBUILD' APPORACH MODERNISES A HISTORIC SITE TO A STATE-OF-THE-ART FINISH. OPEN INTERIOR SPACE AND UNOBTRUSIVE VISUAL ELEMENTS ARE DESIGNED TO HELP YOU THINK FREELY.

FLEXIBLE, MODULAR SIZING OPTIONS. UP TO 3.5M CIELING HEIGHT LED SMART LIGHTING THROUGHOUT. RAISED ACCESS FLOORS TO OFFICES. FIBER BACKBONE. THREE NEW LIFTS.

SILBURY STREET LONDON N1 6AH @SILBURYANDEAST SILBURYANDEAST.COM