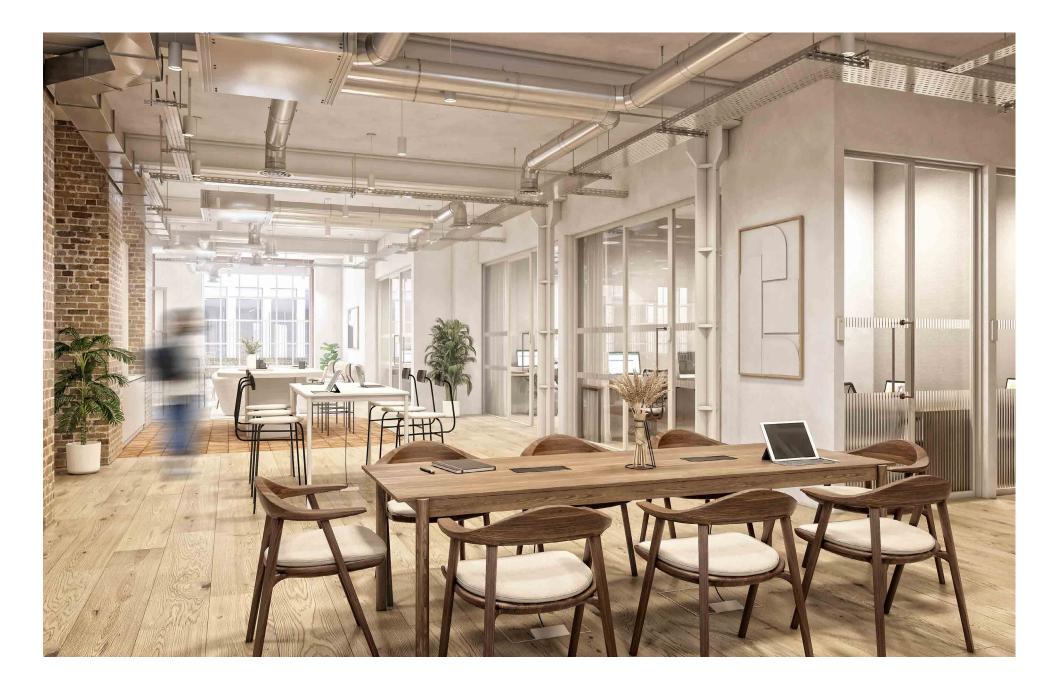

### A CONSIDERED APPROACH TO THE OFFICE.

OUR 'RENOVATE OVER REBUILD' APPORACH MODERNISES A HISTORIC SITE TO A STATE-OF-THE-ART FINISH. OPEN INTERIOR SPACE AND UNOBTRUSIVE VISUAL ELEMENTS ARE DESIGNED TO HELP YOU THINK FREELY.

FLEXIBLE, MODULAR SIZING OPTIONS. UP TO 3.5M CIELING HEIGHT LED SMART LIGHTING THROUGHOUT. RAISED ACCESS FLOORS TO OFFICES. FIBER BACKBONE. THREE NEW LIFTS.

SILBURY STREET LONDON N1 6AH @SILBURYANDEAST SILBURYANDEAST.COM