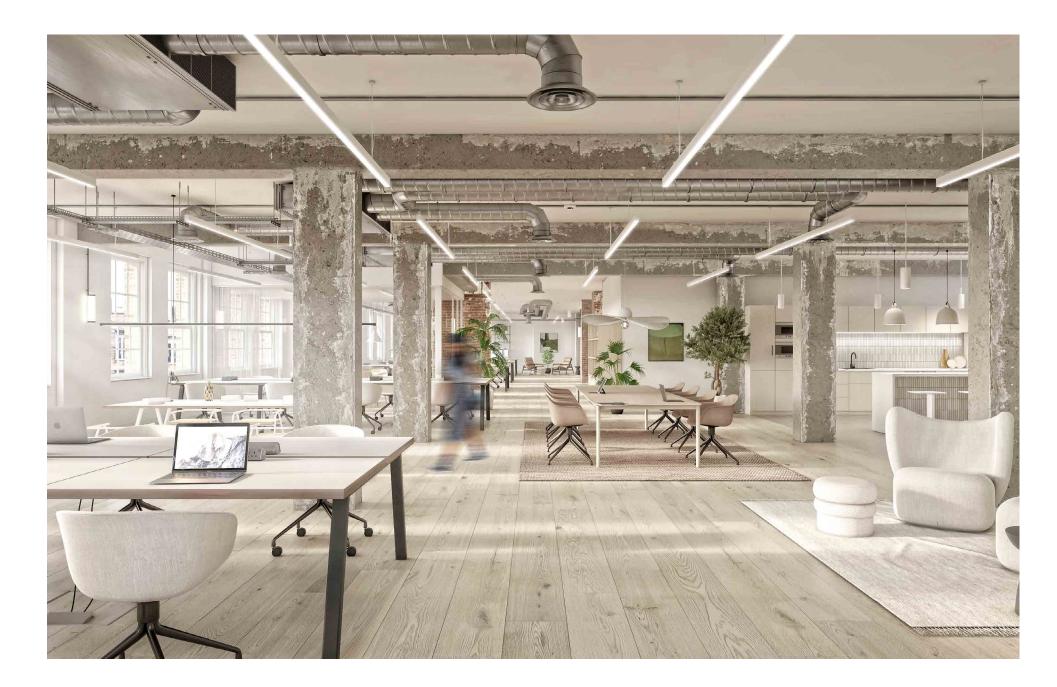

### A CONSIDERED APPROACH TO THE OFFICE.

OUR 'RENOVATE OVER REBUILD' APPORACH MODERNISES A HISTORIC SITE TO A STATE-OF-THE-ART FINISH. OPEN INTERIOR SPACE AND UNOBTRUSIVE VISUAL ELEMENTS ARE DESIGNED TO HELP YOU THINK FREELY.

FLEXIBLE, MODULAR SIZING OPTIONS. UP TO 3.5M CIELING HEIGHT LED SMART LIGHTING THROUGHOUT. RAISED ACCESS FLOORS TO OFFICES. FIBER BACKBONE. THREE NEW LIFTS.

SILBURY STREET LONDON N1 6AH @SILBURYANDEAST SILBURYANDEAST.COM