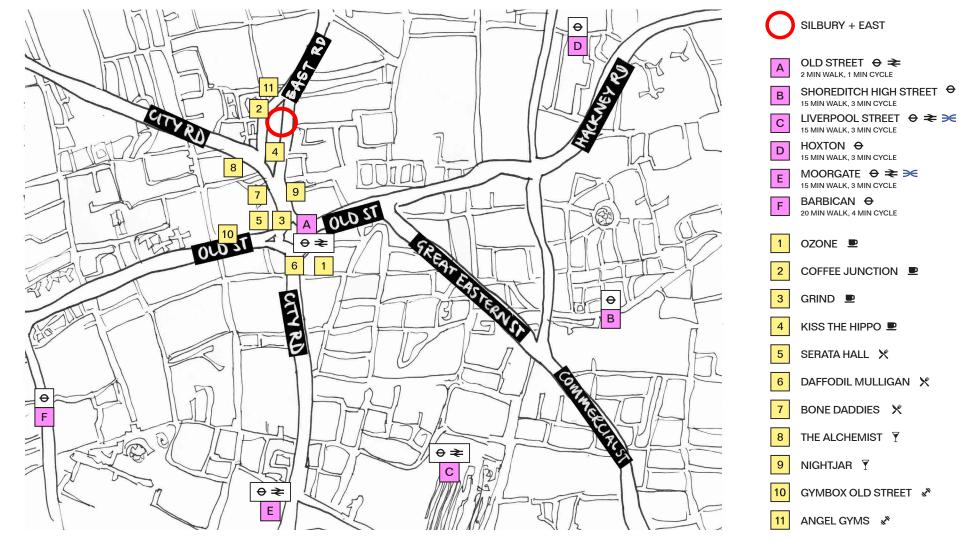

# QUIETLY NESTLED INTO LONDON'S MOST EXCITING NEIGHBOUHOOD.

SILBURY STREET LONDON N1 6AH @SILBURYANDEAST SILBURYANDEAST.COM ARCHITECTURE – ANOMALY LONDON DEVELOPMENT – KINRISE SILBURY + EAST NEIGHBOURHOOD

# QUIETLY NESTLED INTO LONDON'S MOST EXCITING NEIGHBOUHOOD.

GYMBOX OLD STREET

DAFFODIL MULLIGAN

BONE DADDIES

@SILBURYANDEAST SILBURYANDEAST.COM

GRIND COFFEE

THE HOXTON

SERATA HALL