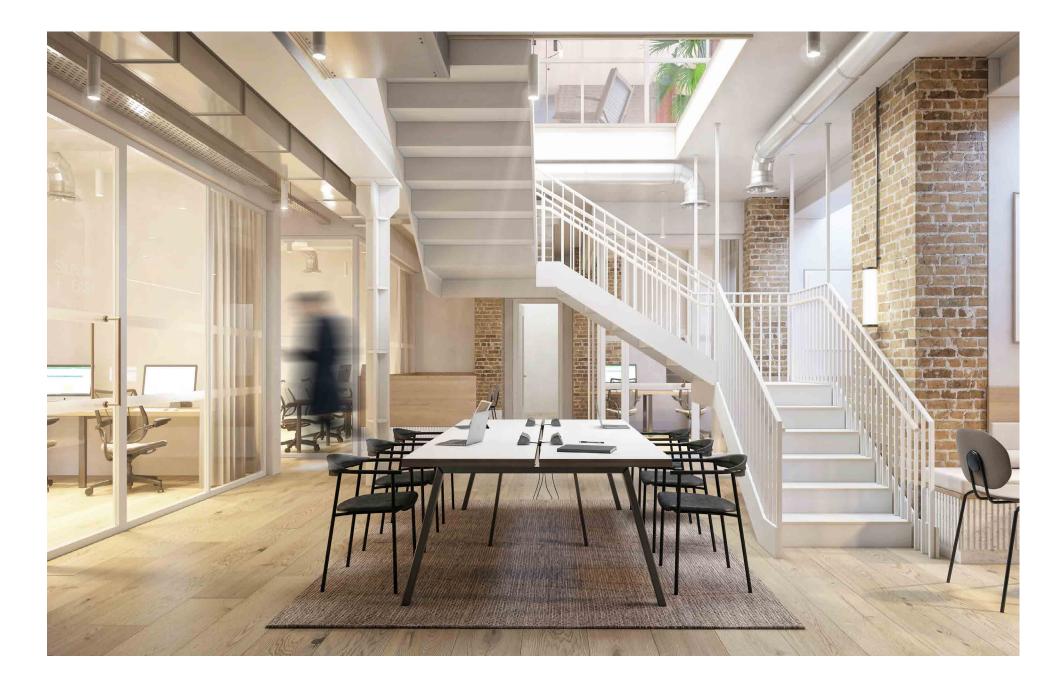

### A CONSIDERED APPROACH TO THE OFFICE.

OUR 'RENOVATE OVER REBUILD' APPORACH MODERNISES A HISTORIC SITE TO A STATE-OF-THE-ART FINISH. OPEN INTERIOR SPACE AND UNOBTRUSIVE VISUAL ELEMENTS ARE DESIGNED TO HELP YOU THINK FREELY.

FLEXIBLE, MODULAR SIZING OPTIONS. UP TO 3.5M CIELING HEIGHT LED SMART LIGHTING THROUGHOUT. RAISED ACCESS FLOORS TO OFFICES. FIBER BACKBONE. THREE NEW LIFTS.

SILBURY STREET LONDON N1 6AH @SILBURYANDEAST SILBURYANDEAST.COM