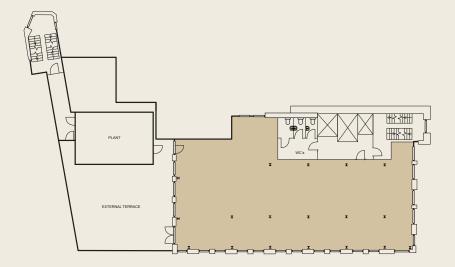

## FIND YOUR FUTURE SPACE.

| SPACE        |       | AREA      | TERRACES  |
|--------------|-------|-----------|-----------|
|              |       |           |           |
| SIXTH FLOOR  | 6-01  | 3,251 SQF | 1,098 SQF |
| FIFTH FLOOR  | 5-01  | 5,845 SQF | 205 SQF   |
| FOURTH FLOOR | 4-01  | 6,200 SQF | 129 SQF   |
| THIRD FLOOR  | 3-01  | 7,223 SQF |           |
| SECOND FLOOR | 2-01  | 7,190 SQF | 248 SQF   |
| FIRST FLOOR  | 1-01  | 7,384 SQF |           |
| GROUND FLOOR | G-01  | 5,748 SQF |           |
| LOWER GROUND | LG-01 | 4,521SQF  |           |

TOTAL

47,362 SQF 1,776 SQF

SILBURY STREET LONDON N1 6AH @SILBURYANDEAST SILBURYANDEAST.COM ARCHITECTURE – ANOMALY LONDON DEVELOPMENT – KINRISE SILBURY + EAST FLOORPLANS