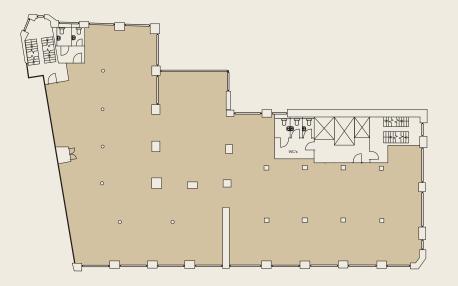

### A FLOOR FOR YOUR PLANS.

SILBURY + EAST

LOWER GROUND

**GROUND FLOOR** 

LG-01 – OFFICE

4,521 SQF

G-00 - RECEPTION

5,748 SQF

LET AS ONE

SILBURY STREET LONDON N1 6AH @SILBURYANDEAST SILBURYANDEAST.COM ARCHITECTURE – ANOMALY LONDON DEVELOPMENT – KINRISE NOTE: FLOORPLANS NOT DRAWN TO SCALE

9

@SILBURYANDEAST SILBURYANDEAST.COM

@SILBURYANDEAST SILBURYANDEAST.COM