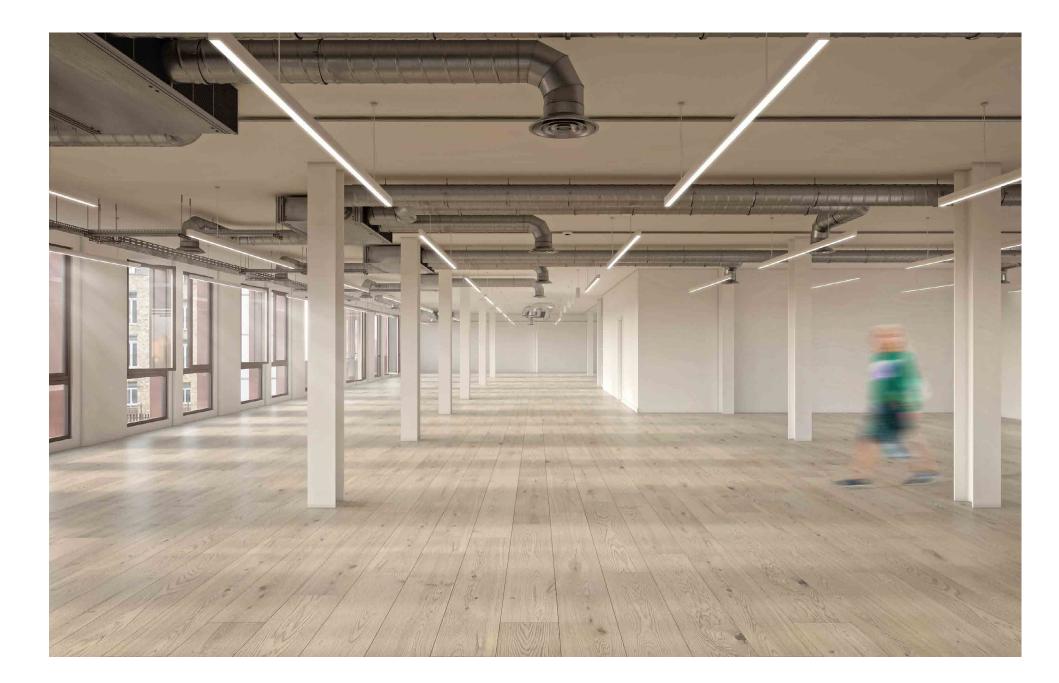

### A CONSIDERED APPROACH TO THE OFFICE.

OUR 'RENOVATE OVER REBUILD' APPORACH MODERNISES A HISTORIC SITE TO A STATE-OF-THE-ART FINISH. OPEN INTERIOR SPACE AND UNOBTRUSIVE VISUAL ELEMENTS ARE DESIGNED TO HELP YOU THINK FREELY.

FLEXIBLE, MODULAR SIZING OPTIONS. UP TO 3.5M CIELING HEIGHT LED SMART LIGHTING THROUGHOUT. RAISED ACCESS FLOORS TO OFFICES. FIBER BACKBONE. THREE NEW LIFTS.

SILBURY STREET LONDON N1 6AH @SILBURYANDEAST SILBURYANDEAST.COM