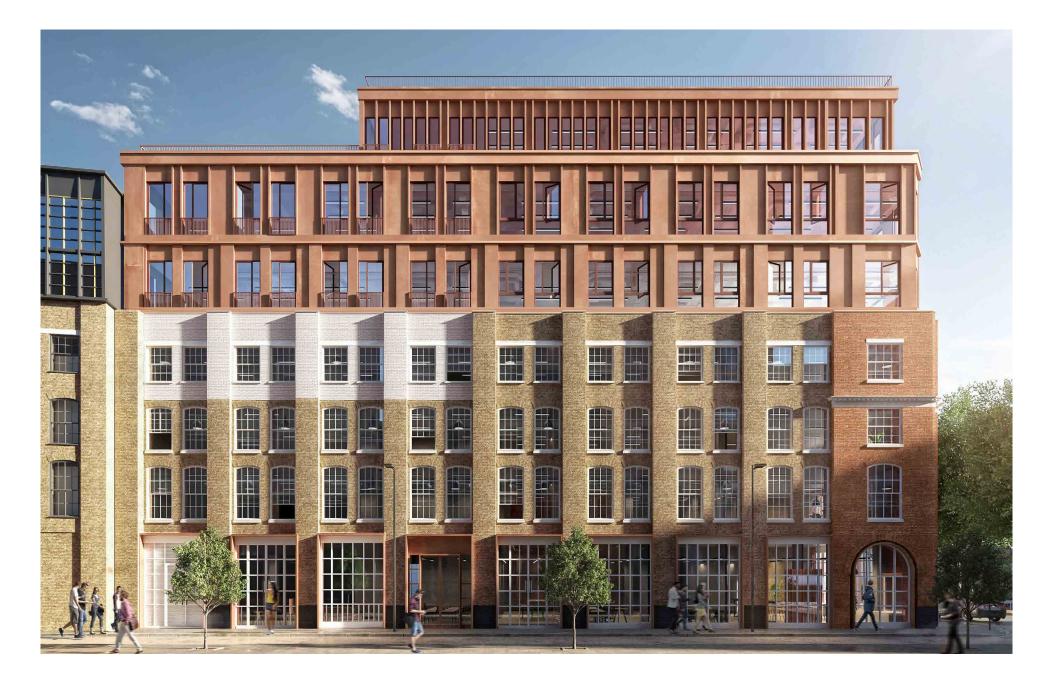

#### THE PERFECT CANVAS FOR YOUR BRAND AND CULTURE.

WITH THE FACILITIES YOU'D EXPECT FROM A WORLD CLASS WORKSPACE... AND SOME THINGS YOU WOULDN'T.

2 MINUTE WALK FROM OLD STREET. BREEAM ® OUTSTANDING. ZERO CARBON OPERATION. EXTERNAL TERRACES. OVER 90 SECURE CYCLE PARKING SPACES.

### A CONSIDERED APPROACH TO THE OFFICE.

OUR 'RENOVATE OVER REBUILD' APPORACH MODERNISES A HISTORIC SITE TO A STATE-OF-THE-ART FINISH. OPEN INTERIOR SPACE AND UNOBTRUSIVE VISUAL ELEMENTS ARE DESIGNED TO HELP YOU THINK FREELY.

#### RETROFIT OVER REBUILD. 100% GREEN ENERGY. CARBON NEUTRAL OPERATION.

WORKING WITH SILBURY + EAST'S EXISTING ARCHITECTURE REDUCED THE BUILDING'S CARBON FOOTPRINT BY 71% COMPARED TO REPLACING IT WITH A NEW BUILD. SAVING 1,426 TONNES OF C02.