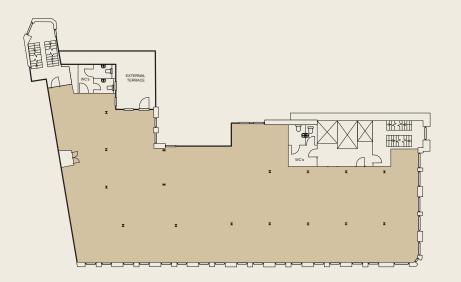

### A FLOOR FOR YOUR PLANS.

SILBURY + EAST

LOWER GROUND

**GROUND FLOOR** 

LG-01 – OFFICE

4,521 SQF

G-00 - RECEPTION

5,748 SQF

LET AS ONE

SILBURY STREET LONDON N1 6AH @SILBURYANDEAST SILBURYANDEAST.COM ARCHITECTURE – ANOMALY LONDON DEVELOPMENT – KINRISE NOTE: FLOORPLANS NOT DRAWN TO SCALE

9

@SILBURYANDEAST SILBURYANDEAST.COM

@SILBURYANDEAST SILBURYANDEAST.COM