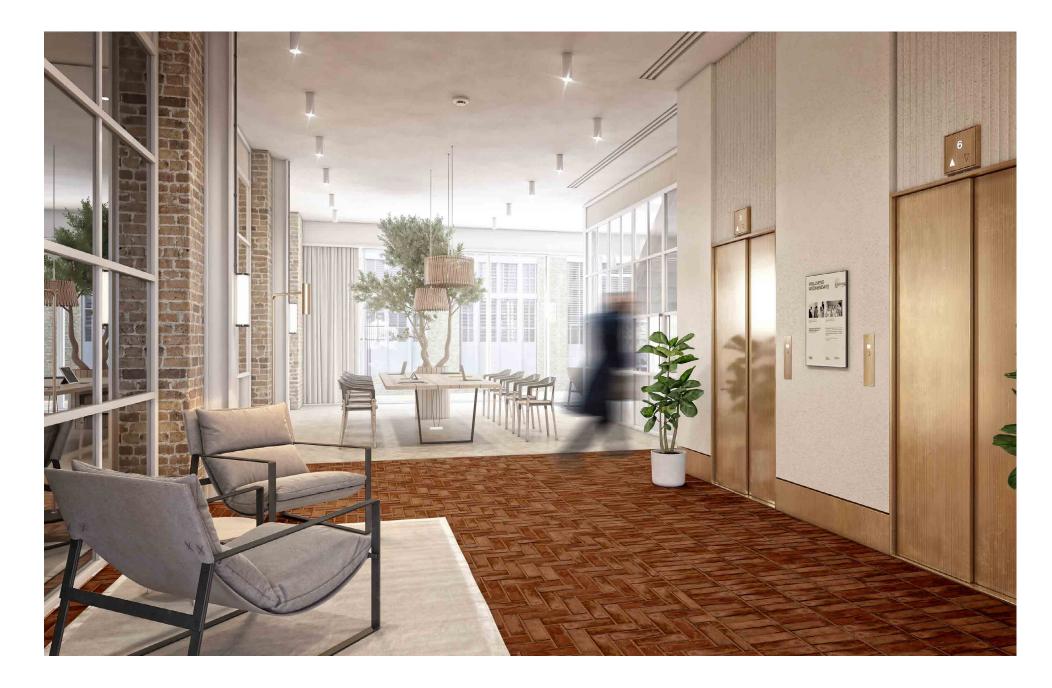

### A CONSIDERED APPROACH TO THE OFFICE.

OUR 'RENOVATE OVER REBUILD' APPORACH MODERNISES A HISTORIC SITE TO A STATE-OF-THE-ART FINISH. OPEN INTERIOR SPACE AND UNOBTRUSIVE VISUAL ELEMENTS ARE DESIGNED TO HELP YOU THINK FREELY.

FLEXIBLE, MODULAR SIZING OPTIONS. UP TO 3.5M CIELING HEIGHT LED SMART LIGHTING THROUGHOUT. RAISED ACCESS FLOORS TO OFFICES. FIBER BACKBONE. THREE NEW LIFTS.

SILBURY STREET LONDON N1 6AH @SILBURYANDEAST SILBURYANDEAST.COM