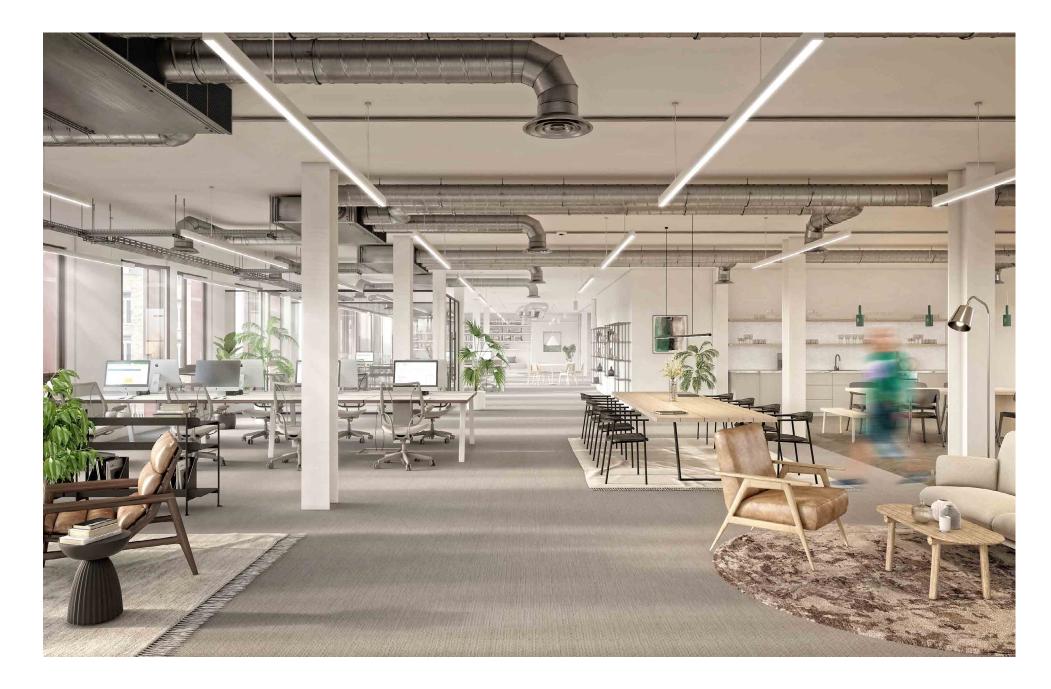

### A CONSIDERED APPROACH TO THE OFFICE.

OUR 'RENOVATE OVER REBUILD' APPORACH MODERNISES A HISTORIC SITE TO A STATE-OF-THE-ART FINISH. OPEN INTERIOR SPACE AND UNOBTRUSIVE VISUAL ELEMENTS ARE DESIGNED TO HELP YOU THINK FREELY.

FLEXIBLE, MODULAR SIZING OPTIONS. UP TO 3.5M CIELING HEIGHT LED SMART LIGHTING THROUGHOUT. RAISED ACCESS FLOORS TO OFFICES. FIBER BACKBONE. THREE NEW LIFTS.

SILBURY STREET LONDON N1 6AH @SILBURYANDEAST SILBURYANDEAST.COM