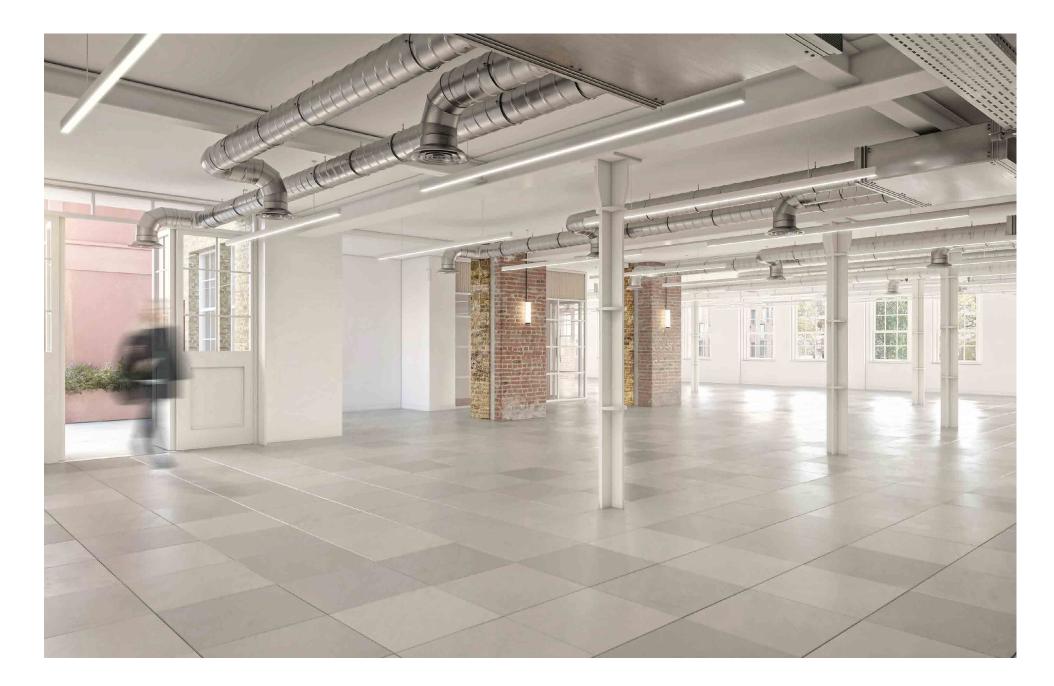

### A CONSIDERED APPROACH TO THE OFFICE.

OUR 'RENOVATE OVER REBUILD' APPORACH MODERNISES A HISTORIC SITE TO A STATE-OF-THE-ART FINISH. OPEN INTERIOR SPACE AND UNOBTRUSIVE VISUAL ELEMENTS ARE DESIGNED TO HELP YOU THINK FREELY.

FLEXIBLE, MODULAR SIZING OPTIONS. UP TO 3.5M CIELING HEIGHT LED SMART LIGHTING THROUGHOUT. RAISED ACCESS FLOORS TO OFFICES. FIBER BACKBONE. THREE NEW LIFTS.

SILBURY STREET LONDON N1 6AH @SILBURYANDEAST SILBURYANDEAST.COM