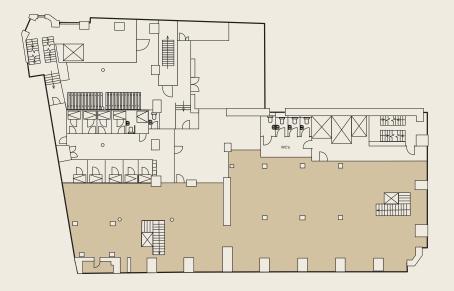

### A FLOOR FOR YOUR PLANS.

SILBURY + EAST

LOWER GROUND

**GROUND FLOOR** 

LG-01 – OFFICE

4,521 SQF

G-00 - RECEPTION

5,748 SQF

LET AS ONE

SILBURY STREET LONDON N1 6AH @SILBURYANDEAST SILBURYANDEAST.COM ARCHITECTURE – ANOMALY LONDON DEVELOPMENT – KINRISE NOTE: FLOORPLANS NOT DRAWN TO SCALE

9

@SILBURYANDEAST SILBURYANDEAST.COM

@SILBURYANDEAST SILBURYANDEAST.COM