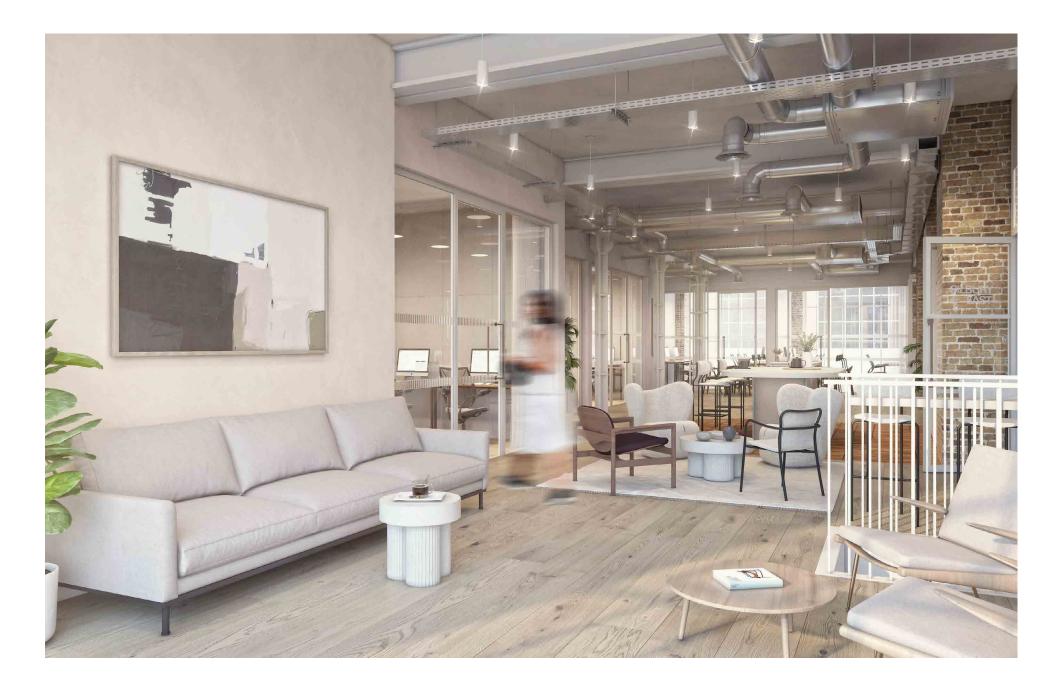

### A CONSIDERED APPROACH TO THE OFFICE.

OUR 'RENOVATE OVER REBUILD' APPORACH MODERNISES A HISTORIC SITE TO A STATE-OF-THE-ART FINISH. OPEN INTERIOR SPACE AND UNOBTRUSIVE VISUAL ELEMENTS ARE DESIGNED TO HELP YOU THINK FREELY.

FLEXIBLE, MODULAR SIZING OPTIONS. UP TO 3.5M CIELING HEIGHT LED SMART LIGHTING THROUGHOUT. RAISED ACCESS FLOORS TO OFFICES. FIBER BACKBONE. THREE NEW LIFTS.

SILBURY STREET LONDON N1 6AH @SILBURYANDEAST SILBURYANDEAST.COM