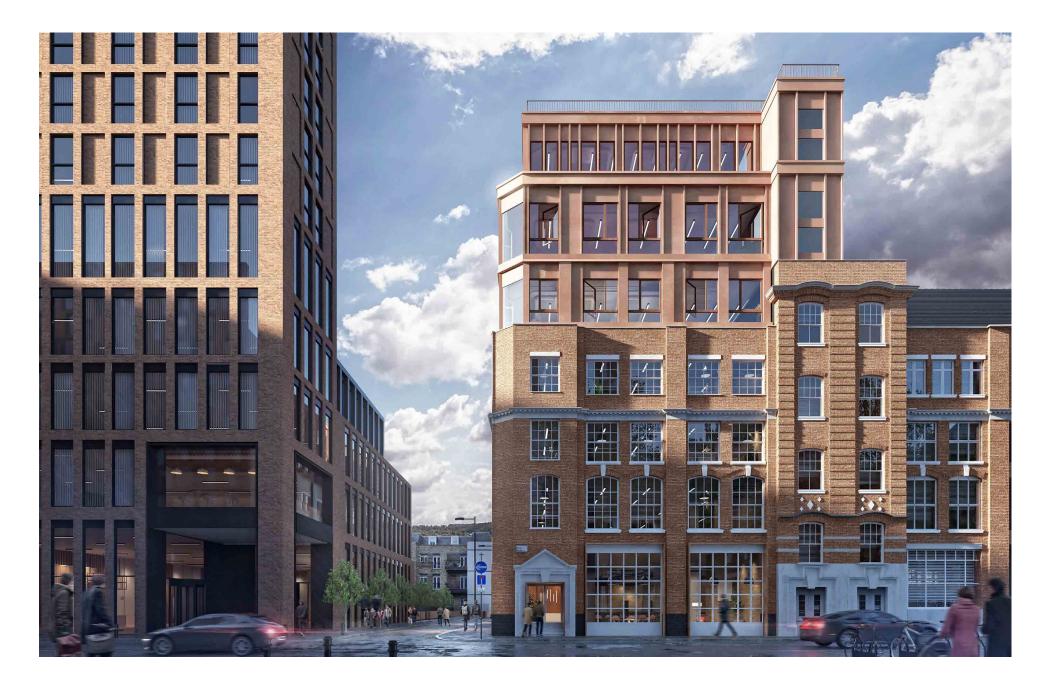

#### THE PERFECT CANVAS FOR YOUR BRAND AND CULTURE.

WITH THE FACILITIES YOU'D EXPECT FROM A WORLD CLASS WORKSPACE... AND SOME THINGS YOU WOULDN'T.

2 MINUTE WALK FROM OLD STREET. BREEAM ® OUTSTANDING. ZERO CARBON OPERATION. EXTERNAL TERRACES. OVER 90 SECURE CYCLE PARKING SPACES.

### A CONSIDERED APPROACH TO THE OFFICE.

OUR 'RENOVATE OVER REBUILD' APPORACH MODERNISES A HISTORIC SITE TO A STATE-OF-THE-ART FINISH. OPEN INTERIOR SPACE AND UNOBTRUSIVE VISUAL ELEMENTS ARE DESIGNED TO HELP YOU THINK FREELY.

#### A WHOLE NEW OLD STREET IS OPENING IN 2024.

TFL HAVE SPENT £112M TO TRANSFORM OLD STREET ROUNDABOUT INTO A CYCLE AND PEDESTRIAN FRIENDLY DESTINATION. THE AREA UPGRADE INCLUDES TWO NEW ENTRANCES TO THE STATION, A NEW PIAZZA, NUMEROUS NEW F&B OFFERINGS AMONGST HUNDREDS OF NEW TREES.