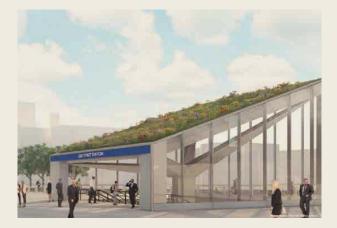

#### A WHOLE NEW OLD STREET IS OPENING IN 2024.

TFL HAVE SPENT £112M TO TRANSFORM OLD STREET ROUNDABOUT INTO A CYCLE AND PEDESTRIAN FRIENDLY DESTINATION. THE AREA UPGRADE INCLUDES TWO NEW ENTRANCES TO THE STATION, A NEW PIAZZA, NUMEROUS NEW F&B OFFERINGS AMONGST HUNDREDS OF NEW TREES.