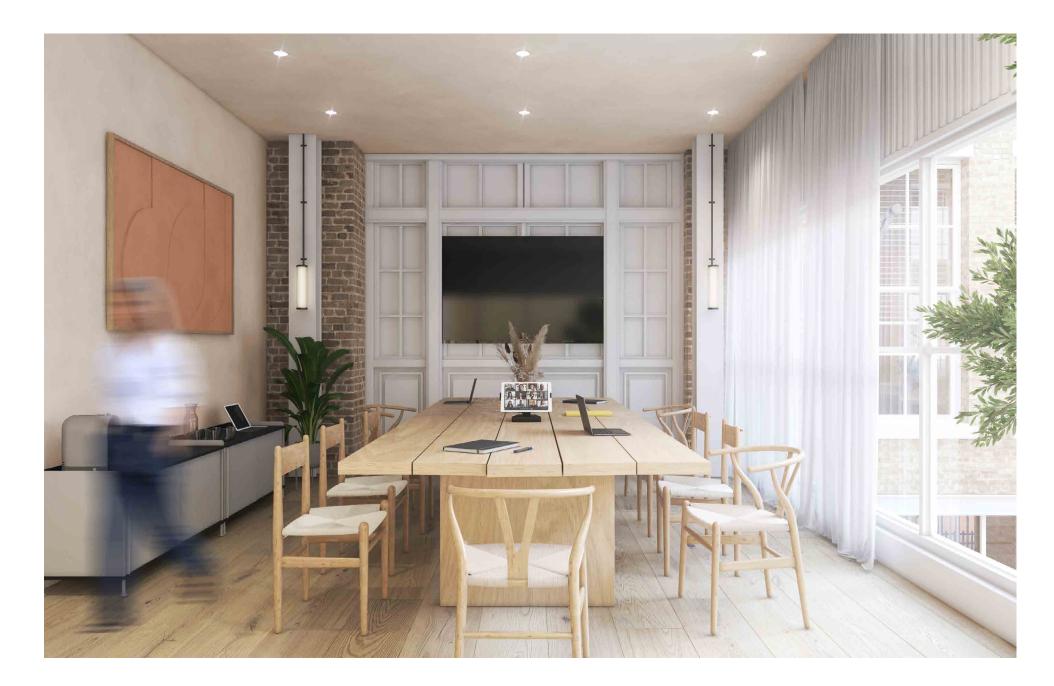

### A CONSIDERED APPROACH TO THE OFFICE.

OUR 'RENOVATE OVER REBUILD' APPORACH MODERNISES A HISTORIC SITE TO A STATE-OF-THE-ART FINISH. OPEN INTERIOR SPACE AND UNOBTRUSIVE VISUAL ELEMENTS ARE DESIGNED TO HELP YOU THINK FREELY.

FLEXIBLE, MODULAR SIZING OPTIONS. UP TO 3.5M CIELING HEIGHT LED SMART LIGHTING THROUGHOUT. RAISED ACCESS FLOORS TO OFFICES. FIBER BACKBONE. THREE NEW LIFTS.

SILBURY STREET LONDON N1 6AH @SILBURYANDEAST SILBURYANDEAST.COM