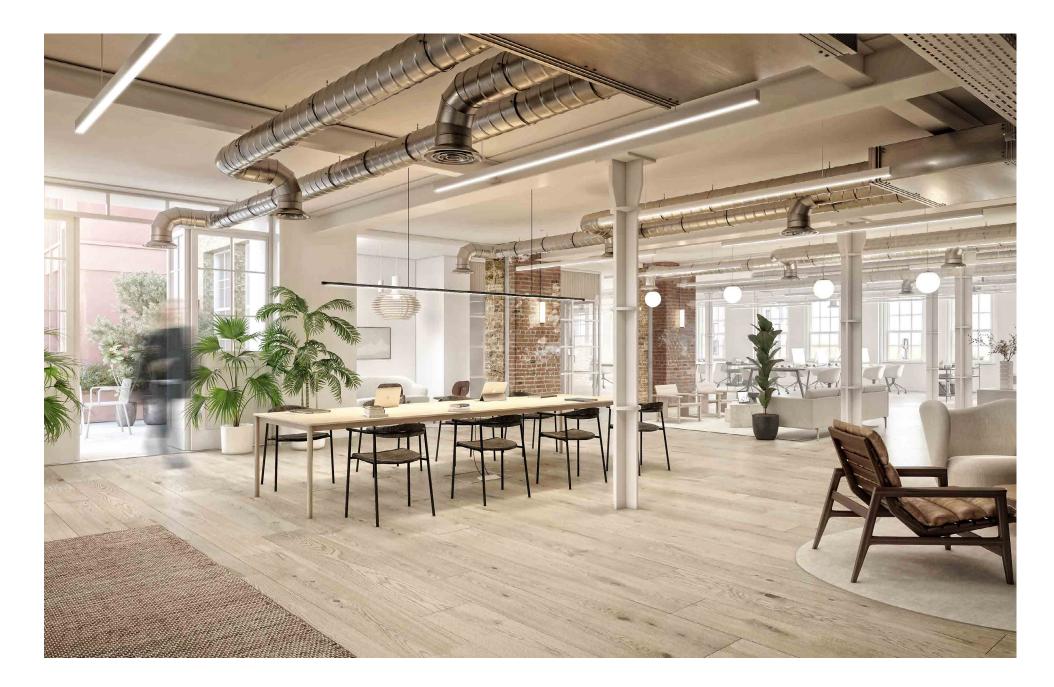

### A CONSIDERED APPROACH TO THE OFFICE.

OUR 'RENOVATE OVER REBUILD' APPORACH MODERNISES A HISTORIC SITE TO A STATE-OF-THE-ART FINISH. OPEN INTERIOR SPACE AND UNOBTRUSIVE VISUAL ELEMENTS ARE DESIGNED TO HELP YOU THINK FREELY.

FLEXIBLE, MODULAR SIZING OPTIONS. UP TO 3.5M CIELING HEIGHT LED SMART LIGHTING THROUGHOUT. RAISED ACCESS FLOORS TO OFFICES. FIBER BACKBONE. THREE NEW LIFTS.

SILBURY STREET LONDON N1 6AH @SILBURYANDEAST SILBURYANDEAST.COM