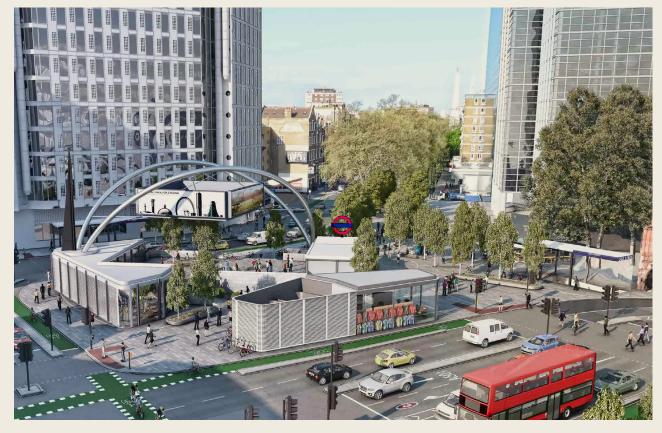

#### A WHOLE NEW OLD STREET IS OPENING IN 2024.

TFL HAVE SPENT £112M TO TRANSFORM OLD STREET ROUNDABOUT INTO A CYCLE AND PEDESTRIAN FRIENDLY DESTINATION. THE AREA UPGRADE INCLUDES TWO NEW ENTRANCES TO THE STATION, A NEW PIAZZA, NUMEROUS NEW F&B OFFERINGS AMONGST HUNDREDS OF NEW TREES.

SAFER, SPACIOUS CYCLE AND WALKING ROUTES CLEANER AIR F&B OFFERING

SILBURY

SILBURY STREET LONDON N1 6AH @SILBURYANDEAST SILBURYANDEAST.COM

NEIGHBOURHOOD