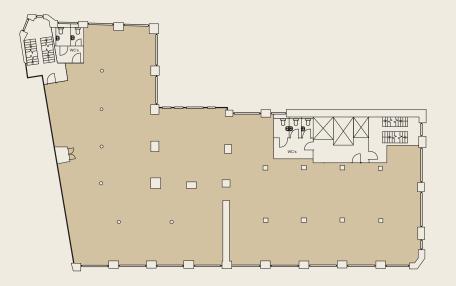

### A FLOOR FOR YOUR PLANS.

SILBURY + EAST

LOWER GROUND

**GROUND FLOOR** 

LG-01 – OFFICE

4,521 SQF

G-00 - RECEPTION

5,748 SQF

LET AS ONE

SILBURY STREET LONDON N1 6AH @SILBURYANDEAST SILBURYANDEAST.COM ARCHITECTURE – ANOMALY LONDON DEVELOPMENT – KINRISE NOTE: FLOORPLANS NOT DRAWN TO SCALE

9

@SILBURYANDEAST SILBURYANDEAST.COM

@SILBURYANDEAST SILBURYANDEAST.COM