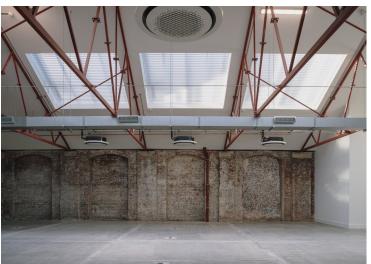

#### Description

Presenting an exceptional self-contained office building in the heart of Shoreditch, spanning 23,000 sqft across the Lower Ground to 3rd Floors.

Recently refurbished to a high standard, the space boasts polished concrete and metal tile raised flooring, new air-conditioning, WC's, and end-of-trip facilities, complemented by exposed brickwork and impressive floor-to-ceiling heights throughout.