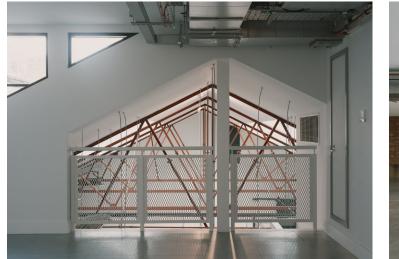

#### Description

Presenting an exceptional self-contained office building in the heart of Shoreditch, spanning 23,000 sqft across the Lower Ground to 3rd Floors.

Recently refurbished to a high standard, the space boasts polished concrete and metal tile raised flooring, new air-conditioning, WC's, and end-of-trip facilities, complemented by exposed brickwork and impressive floor-to-ceiling heights throughout.