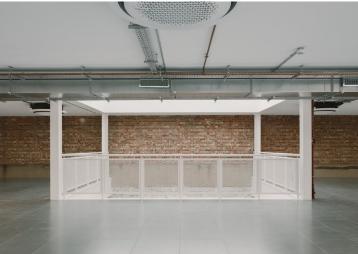

#### Description

Presenting an exceptional self-contained office building in the heart of Shoreditch, spanning 23,000 sqft across the Lower Ground to 3rd Floors.

Recently refurbished to a high standard, the space boasts polished concrete and metal tile raised flooring, new air-conditioning, WC's, and end-of-trip facilities, complemented by exposed brickwork and impressive floor-to-ceiling heights throughout.

What truly distinguishes this property is its abundance of private outdoor spaces, featuring a charming courtyard and expansive terraces with panoramic views of Shoreditch and the City.

**Shoreditch** 89 Worship Street EC2A 2BF