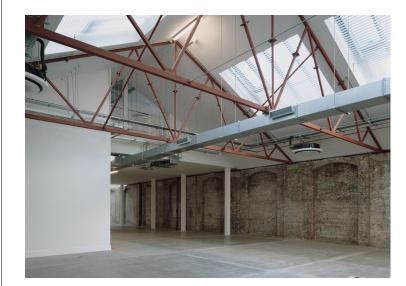

#### Description

Presenting an exceptional self-contained office building in the heart of Shoreditch, spanning 23,000 sqft across the Lower Ground to 3rd Floors.

Recently refurbished to a high standard, the space boasts polished concrete and metal tile raised flooring, new air-conditioning, WC's, and end-of-trip facilities, complemented by exposed brickwork and impressive floor-to-ceiling heights throughout.

What truly distinguishes this property is its abundance of private outdoor spaces, featuring a charming courtyard and expansive terraces with panoramic views of Shoreditch and the City.

**Shoreditch** 89 Worship Street EC2A 2BF