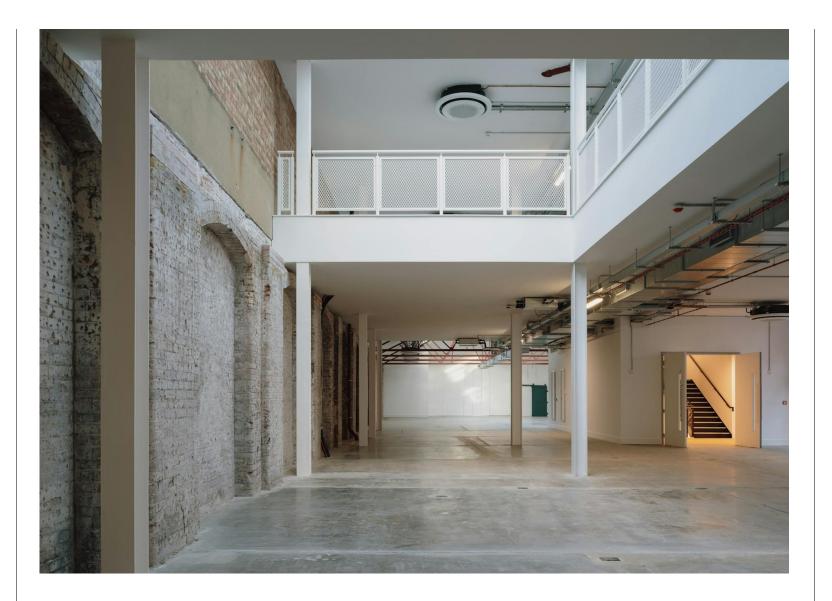

#### Description

Presenting an exceptional self-contained office building in the heart of Shoreditch, spanning 23,000 sqft across the Lower Ground to 3rd Floors.

Recently refurbished to a high standard, the space boasts polished concrete and metal tile raised flooring, new air-conditioning, WC's, and end-of-trip facilities, complemented by exposed brickwork and impressive floor-to-ceiling heights throughout.