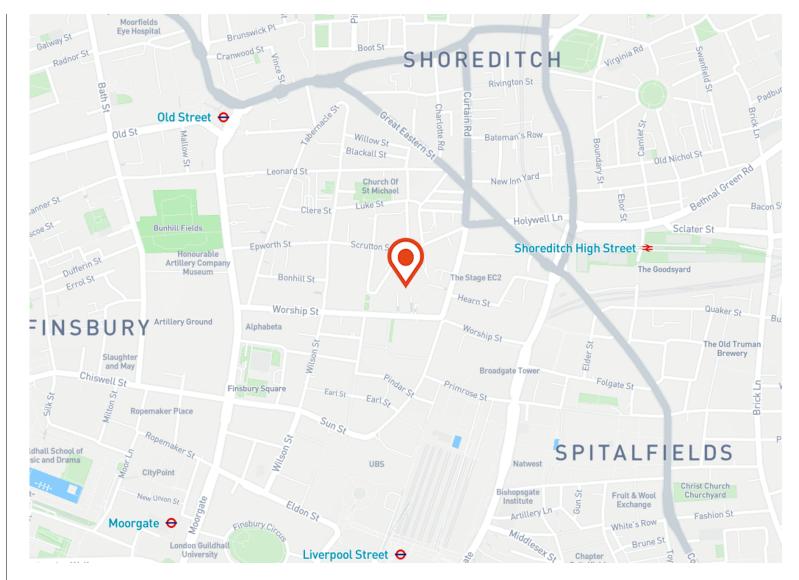

#### Location

89 Worship Street is located on the prominent corner of Worship Street & Curtain Road in Shoreditch, which is equidistant to both Liverpool Street (Eliabeth Line) and Old Street underground stations. Occupiers will benefit from the numerous street food operators at nearby Clifton Food Market as well as a fantastic choice of leisure amenities nearby including Flight Club, Barrys Bootcamp and Junkyard Golf.