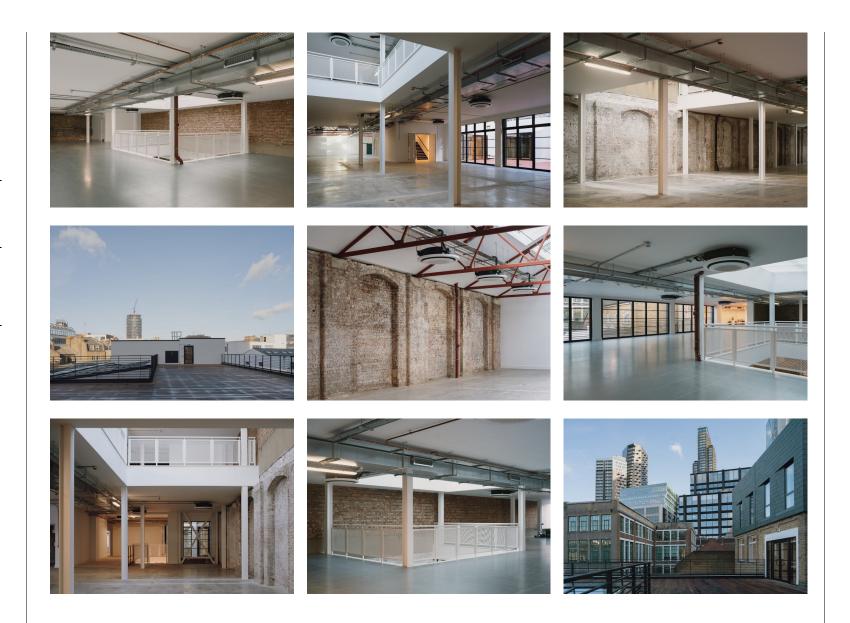

#### Description

Presenting an exceptional self-contained office building in the heart of Shoreditch, spanning 23,000 sqft across the Lower Ground to 3rd Floors.

Recently refurbished to a high standard, the space boasts polished concrete and metal tile raised flooring, new air-conditioning, WC's, and end-of-trip facilities, complemented by exposed brickwork and impressive floor-to-ceiling heights throughout.

What truly distinguishes this property is its abundance of private outdoor spaces, featuring a charming courtyard and expansive terraces with panoramic views of Shoreditch and the City.

**Shoreditch** 89 Worship Street EC2A 2BF