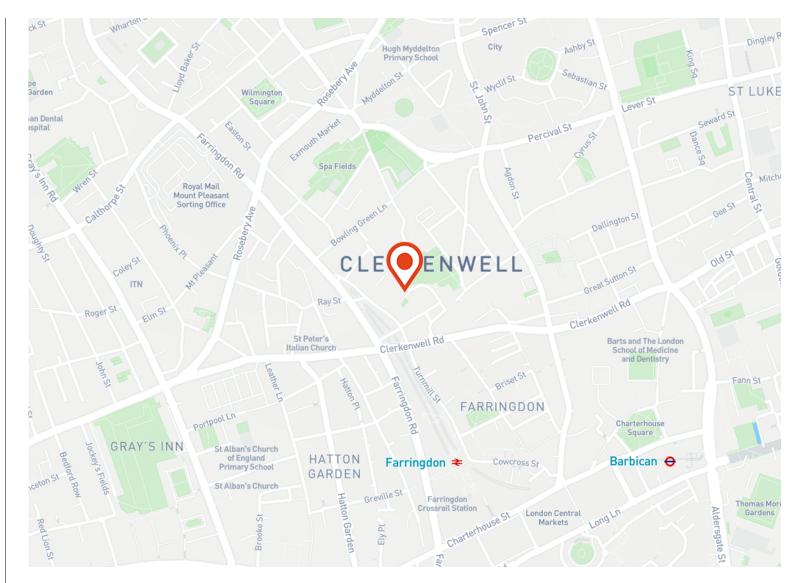

### Location

15 Clerkenwell Close is located between Clerkenwell and Farringdon, just off the picturesque Clerkenwell Green.

The property is conveniently located in close proximity to both Exmouth and Smithfield Markets; both offer a well-established array of dining options.

Farringdon Station is within a 4 minute walk offering the following services; Elizabeth Line, Thameslink and London Underground (Circle, Metropolitan and Hammersmith & City Lines).

Farringdon
15 Clerkenwell Close
Clerkenwell Green
EC1R OAA