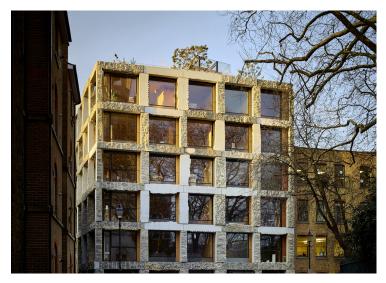

Farringdon 15 Clerkenwell Close Clerkenwell Green EC1R OAA

A striking, duplex office with Limestone façade, double height ceilings and a glass floating meeting room on Clerkenwell Green for sale.

For Sale 3,445 ft 2

### **Description**

A fully fitted, self contained ground and lower ground floor office in the heart of Clerkenwell, designed by renowned Architect Amin Taha comprising 3,445 sq ft of Grade A office space.

#### **Amenities**

- Self Contained, Grade A Office Space
- **-** Share of Freehold
- EPC B
- Designed by renowned architect Amin Taha
- Exposed brick walls and steel beams throughout