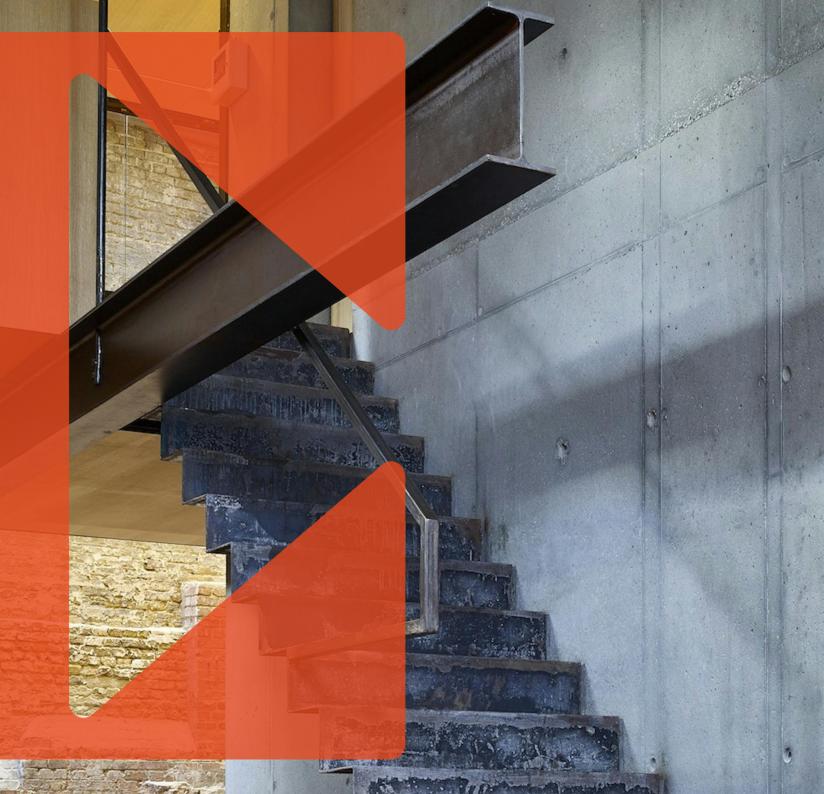

On the ground floor, the floating glass meeting room appears balanced on a beam, the folding raw metal staircase leads down to the studio space below; all bought together with different materials but are connected by a similar attitude to simplicity, rawness and expression.