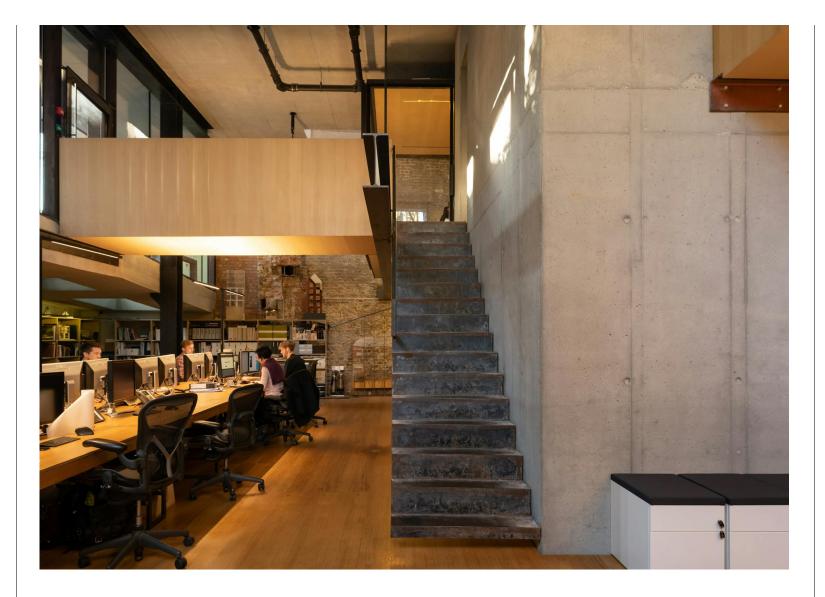

On the ground floor, the floating glass meeting room appears balanced on a beam, the folding raw metal staircase leads down to the studio space below; all bought together with different materials but are connected by a similar attitude to simplicity, rawness and expression.

The lower ground floor is arranged around the central lift core and comprises two W.C's, a well equipped kitchenette and ample space for 40 desks. It does not feel like subterranean space as natural light floods in through the vast cutaways, glass ceilings, roof lights and glazed walkways.