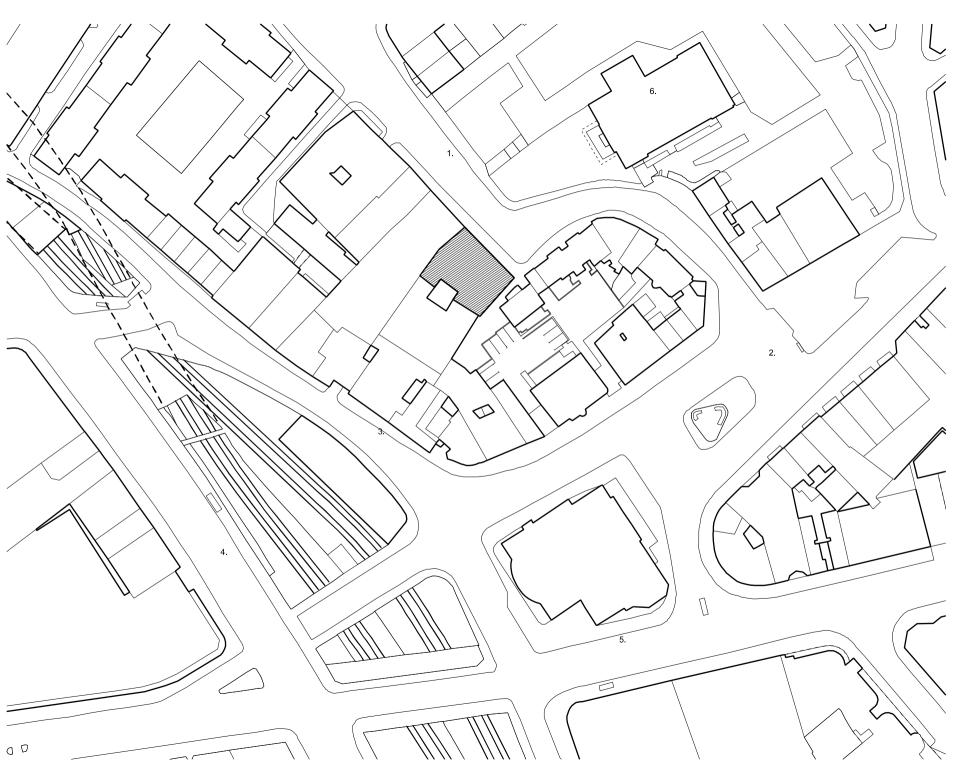

### Location

15 Clerkenwell Close is located between Clerkenwell and Farringdon, just off the picturesque Clerkenwell Green.

The property is conveniently located in close proximity to both Exmouth and Smithfield Markets; both offer a well-established array of dining options.

Farringdon Station is within a 4 minute walk offering the following services; Elizabeth Line, Thameslink and London Underground (Circle, Metropolitan and Hammersmith & City Lines).

Farringdon
15 Clerkenwell Close
Clerkenwell Green
EC1R OAA

15 CLERKENWELL CLOSE LOCATION PLAN

- CLERKENWELL CLOSE
   CLERKENWELL GREEN
   FARRINGDON LANE
   FARRINGDON ROAD
   CLERKENWELL ROAD
   ST JAMES CHURCH

1:1000 AT A4