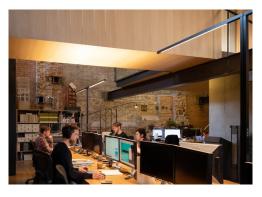

The lower ground floor is arranged around the central lift core and comprises two W.C's, a well equipped kitchenette and ample space for 40 desks. It does not feel like subterranean space as natural light floods in through the vast cutaways, glass ceilings, roof lights and glazed walkways.

#### **Amenities**

- Self Contained, Grade A Office Space
- **-** Share of Freehold
- EPC B
- Designed by renowned architect Amin Taha
- Exposed brick walls and steel beams throughout