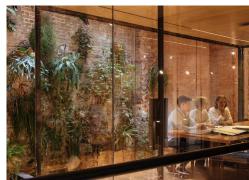

Enter the building over the pebbled floor, dodging the glass walk on roof lights and stepping onto the glass bridge; it feels like you have stepped into a void suspended between the lower ground space and the heavy mass of the building floating above.

On the ground floor, the floating glass meeting room appears balanced on a beam, the folding raw metal staircase leads down to the studio space below; all bought together with different materials but are connected by a similar attitude to simplicity, rawness and expression.