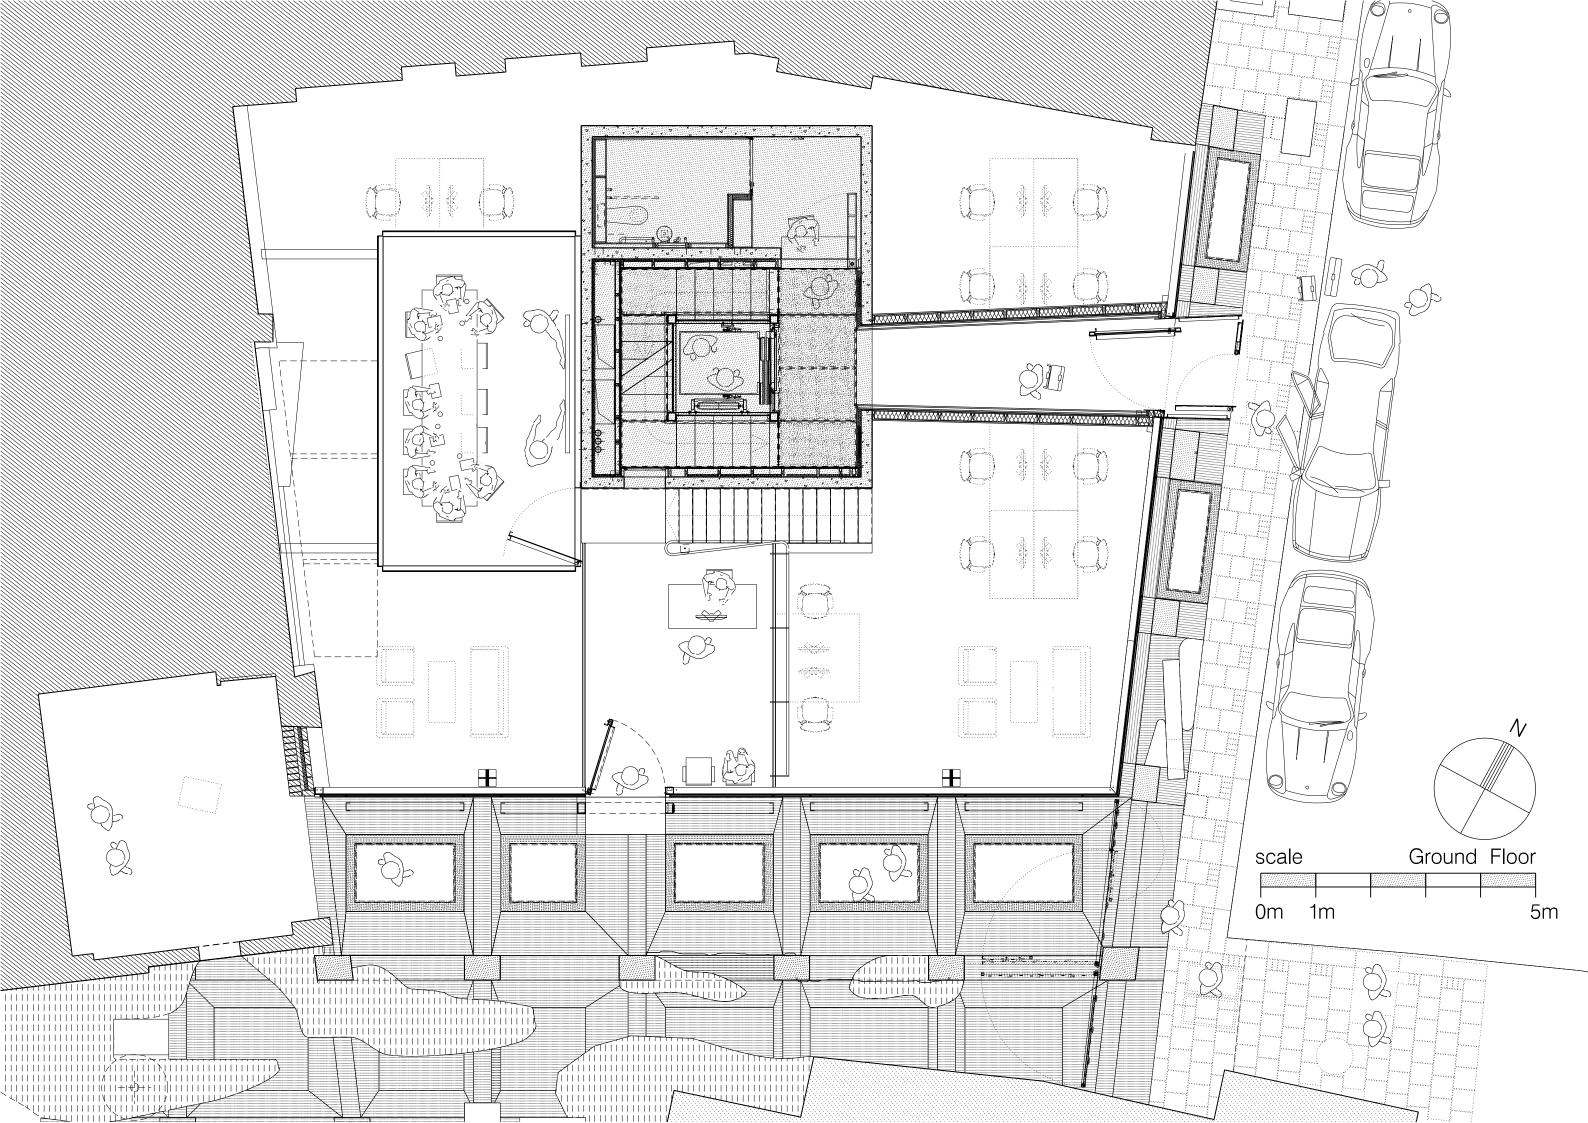

### **Description**

A fully fitted, self contained ground and lower ground floor office in the heart of Clerkenwell, designed by renowned Architect Amin Taha comprising 3,445 sq ft of Grade A office space.

### Floor Areas & Outgoings

The accommodation comprises the following areas:

| Name                             | Description         | sq ft | Availability |
|----------------------------------|---------------------|-------|--------------|
| Ground - Glass Box Mezzanine     | Glass Box Mezzanine | 754   | Available    |
| Lower Ground - Main Office Floor | Main Office Floor   | 2,691 | Available    |
| Total                            |                     | 3,445 |              |