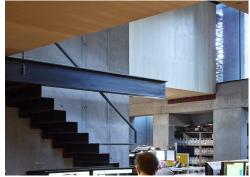

Enter the building over the pebbled floor, dodging the glass walk on roof lights and stepping onto the glass bridge; it feels like you have stepped into a void suspended between the lower ground space and the heavy mass of the building floating above.

On the ground floor, the floating glass meeting room appears balanced on a beam, the folding raw metal staircase leads down to the studio space below; all bought together with different materials but are connected by a similar attitude to simplicity, rawness and expression.