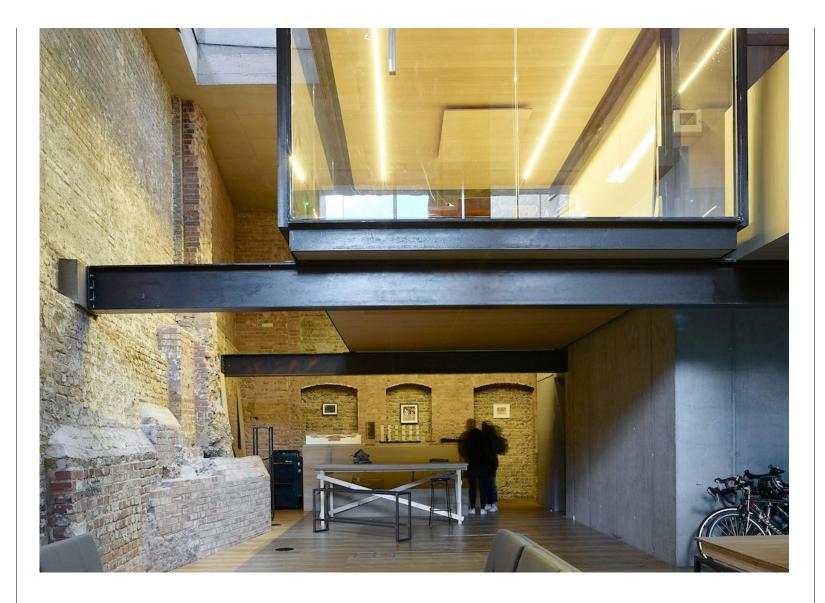

Enter the building over the pebbled floor, dodging the glass walk on roof lights and stepping onto the glass bridge; it feels like you have stepped into a void suspended between the lower ground space and the heavy mass of the building floating above.

On the ground floor, the floating glass meeting room appears balanced on a beam, the folding raw metal staircase leads down to the studio space below; all bought together with different materials but are connected by a similar attitude to simplicity, rawness and expression.