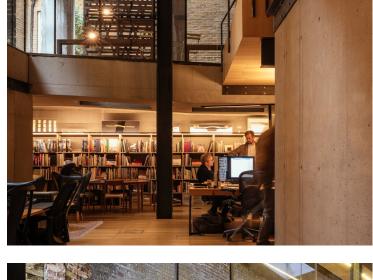

On the ground floor, the floating glass meeting room appears balanced on a beam, the folding raw metal staircase leads down to the studio space below; all bought together with different materials but are connected by a similar attitude to simplicity, rawness and expression.

The lower ground floor is arranged around the central lift core and comprises two W.C's, a well equipped kitchenette and ample space for 40 desks. It does not feel like subterranean space as natural light floods in through the vast cutaways, glass ceilings, roof lights and glazed walkways.