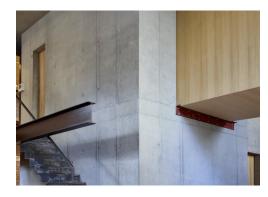

#### **Amenities**

- Self Contained, Grade A Office Space
- **-** Share of Freehold
- EPC B
- Designed by renowned architect Amin Taha
- Exposed brick walls and steel beams throughout

### **Description**

A fully fitted, self contained ground and lower ground floor office in the heart of Clerkenwell, designed by renowned Architect Amin Taha comprising 3,445 sq ft of Grade A office space.

On the ground floor, the floating glass meeting room appears balanced on a beam, the folding raw metal staircase leads down to the studio space below; all bought together with different materials but are connected by a similar attitude to simplicity, rawness and expression.