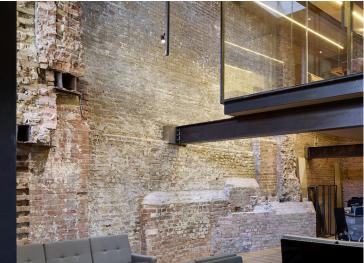

#### **Amenities**

- Self Contained, Grade A Office Space
- **-** Share of Freehold
- EPC B
- Designed by renowned architect Amin Taha
- Exposed brick walls and steel beams throughout

The lower ground floor is arranged around the central lift core and comprises two W.C's, a well equipped kitchenette and ample space for 40 desks. It does not feel like subterranean space as natural light floods in through the vast cutaways, glass ceilings, roof lights and glazed walkways.