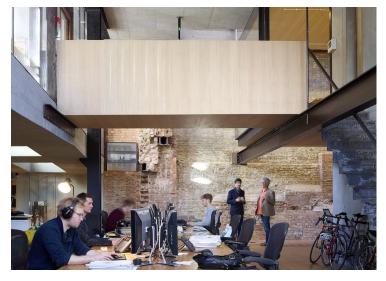

On the ground floor, the floating glass meeting room appears balanced on a beam, the folding raw metal staircase leads down to the studio space below; all bought together with different materials but are connected by a similar attitude to simplicity, rawness and expression.

The lower ground floor is arranged around the central lift core and comprises two W.C's, a well equipped kitchenette and ample space for 40 desks. It does not feel like subterranean space as natural light floods in through the vast cutaways, glass ceilings, roof lights and glazed walkways.

#### **Amenities**

- Self Contained, Grade A Office Space
- **-** Share of Freehold
- EPC B
- Designed by renowned architect Amin Taha
- Exposed brick walls and steel beams throughout