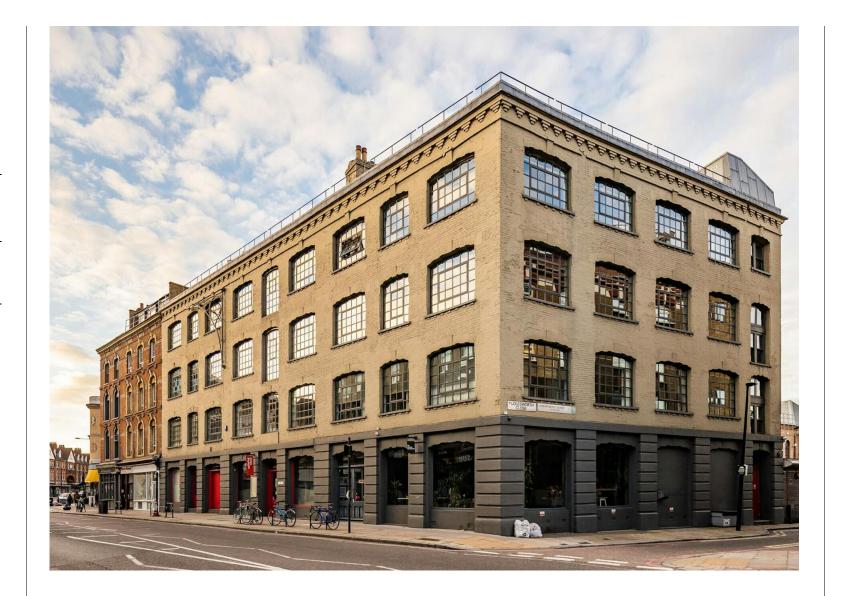

#### Description

The fully self-contained HQ style building boasts characterful features throughout. Spanning across Lower Ground to Third floors, the building will be undergoing an extensive refurbishment to offer best in class warehouse style office space.

#### Amenities

- Fully self-contained
- Converted warehouse building
- Original wood flooring
- Modern lighting
- Exposed character features
- Excellent natural daylight
- Fantastic floor to ceiling height
- 1x Passenger Lift
- Shower and Bike Storage facilities