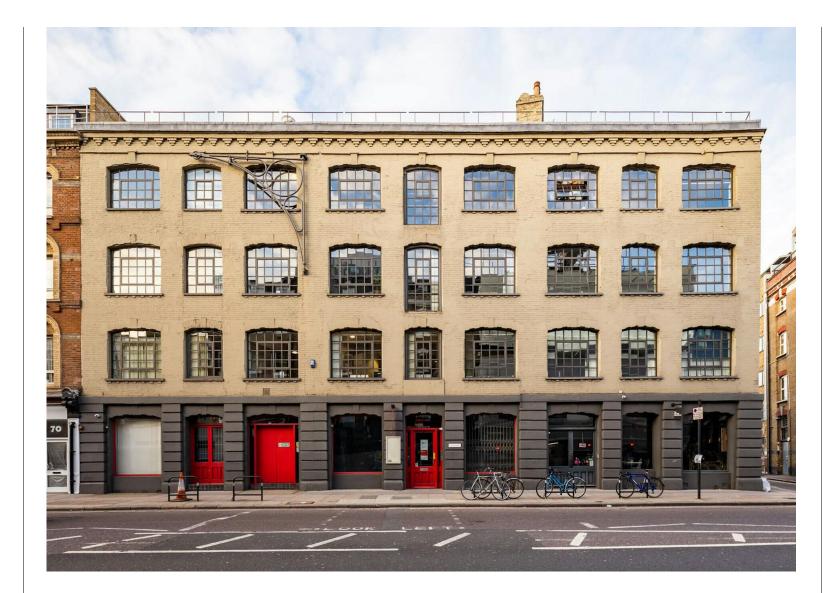

#### Description

The fully self-contained HQ style building boasts characterful features throughout. Spanning across Lower Ground to Third floors, the building will be undergoing an extensive refurbishment to offer best in class warehouse style office space.

#### Amenities

- Fully self-contained
- Converted warehouse building
- Original wood flooring
- Modern lighting
- Exposed character features
- Excellent natural daylight
- Fantastic floor to ceiling height
- 1x Passenger Lift
- Shower and Bike Storage facilities