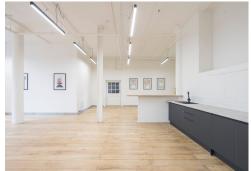

#### **Amenities**

- Modern Lighting
- Characterful Office Space with Unique Juliet Balcony
- Communal Amenities: Cafe, Outdoor Space in Courtyard and Basin
- **-** Kitchenette
- Demised WC's and Shower
- Onsite Comissionnaire

#### **Description**

A collection of units in a well positioned warehouse-style building. Waterside offers an exciting opportunity to rent space in this unique estate, featuring a tranquil canal-side terrace overlooking the Wenlock Basin. Formerly a Victorian printing factory, the building retains many of its original external features such as the cobbled stone floor, factory style windows and original cranes attached to the outside of the building.