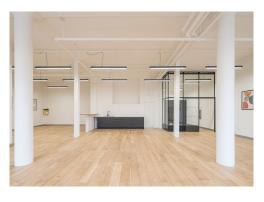

#### **Description**

A collection of units in a well positioned warehouse-style building. Waterside offers an exciting opportunity to rent space in this unique estate, featuring a tranquil canal-side terrace overlooking the Wenlock Basin. Formerly a Victorian printing factory, the building retains many of its original external features such as the cobbled stone floor, factory style windows and original cranes attached to the outside of the building.