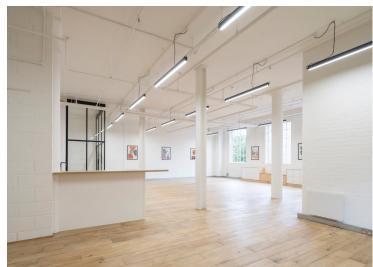

#### **Amenities**

- Modern Lighting
- Characterful Office Space with Unique Juliet Balcony
- Communal Amenities: Cafe, Outdoor Space in Courtyard and Basin
- **-** Kitchenette
- Demised WC's and Shower
- Onsite Comissionnaire

#### **Description**

A collection of units in a well positioned warehouse-style building. Waterside offers an exciting opportunity to rent space in this unique estate, featuring a tranquil canal-side terrace overlooking the Wenlock Basin. Formerly a Victorian printing factory, the building retains many of its original external features such as the cobbled stone floor, factory style windows and original cranes attached to the outside of the building.