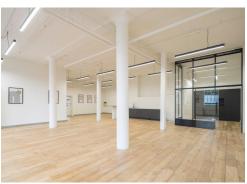

#### **Description**

A collection of units in a well positioned warehouse-style building. Waterside offers an exciting opportunity to rent space in this unique estate, featuring a tranquil canal-side terrace overlooking the Wenlock Basin. Formerly a Victorian printing factory, the building retains many of its original external features such as the cobbled stone floor, factory style windows and original cranes attached to the outside of the building.