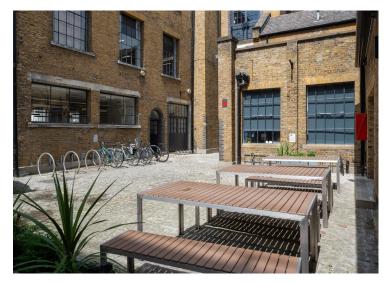

#### Location

This estate is uniquely located overlooking the Wenlock Basin which leads into the Regents Canal. This is an amenity enjoyed by all tenants who use the landscaped water's edge during lunch time as a communal place to meet, eat and relax.

#### **Description**

A collection of units in a well positioned warehouse-style building. Waterside offers an exciting opportunity to rent space in this unique estate, featuring a tranquil canal-side terrace overlooking the Wenlock Basin. Formerly a Victorian printing factory, the building retains many of its original external features such as the cobbled stone floor, factory style windows and original cranes attached to the outside of the building.

The estate also includes secure bike storage, an onsite comissionnaire and loading access.

Islington Waterside 44- 48 Wharf Road N1 7UX

Office / Showroom Space For Purchase Within a Unique Victorian Estate Overlooking Wenlock Basin