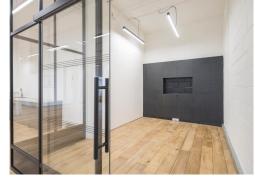

#### **Description**

A collection of units in a well positioned warehouse-style building. Waterside offers an exciting opportunity to rent space in this unique estate, featuring a tranquil canal-side terrace overlooking the Wenlock Basin. Formerly a Victorian printing factory, the building retains many of its original external features such as the cobbled stone floor, factory style windows and original cranes attached to the outside of the building.