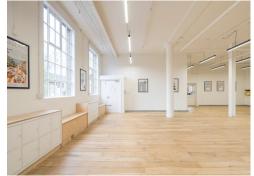

#### **Description**

A collection of units in a well positioned warehouse-style building. Waterside offers an exciting opportunity to rent space in this unique estate, featuring a tranquil canal-side terrace overlooking the Wenlock Basin. Formerly a Victorian printing factory, the building retains many of its original external features such as the cobbled stone floor, factory style windows and original cranes attached to the outside of the building.