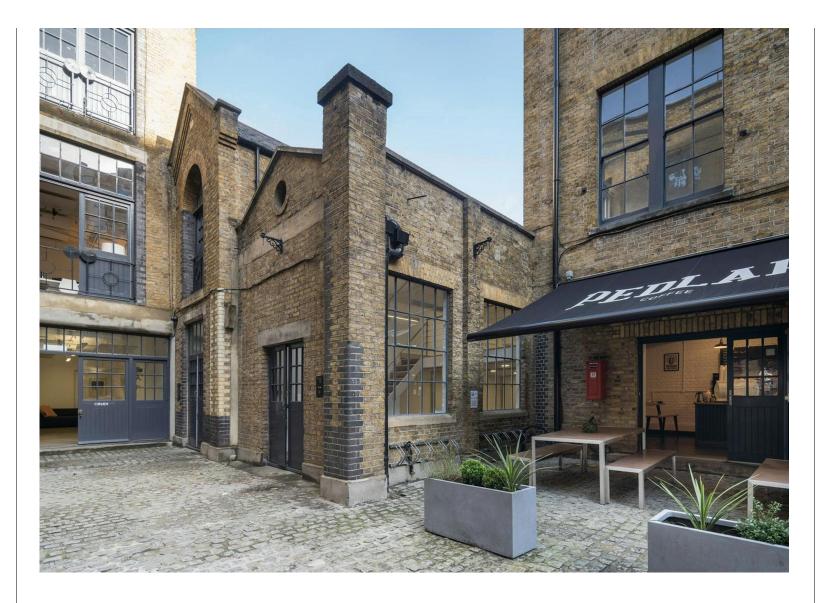

#### **Description**

A collection of units in a well positioned warehouse-style building. Waterside offers an exciting opportunity to rent space in this unique estate, featuring a tranquil canal-side terrace overlooking the Wenlock Basin. Formerly a Victorian printing factory, the building retains many of its original external features such as the cobbled stone floor, factory style windows and original cranes attached to the outside of the building.