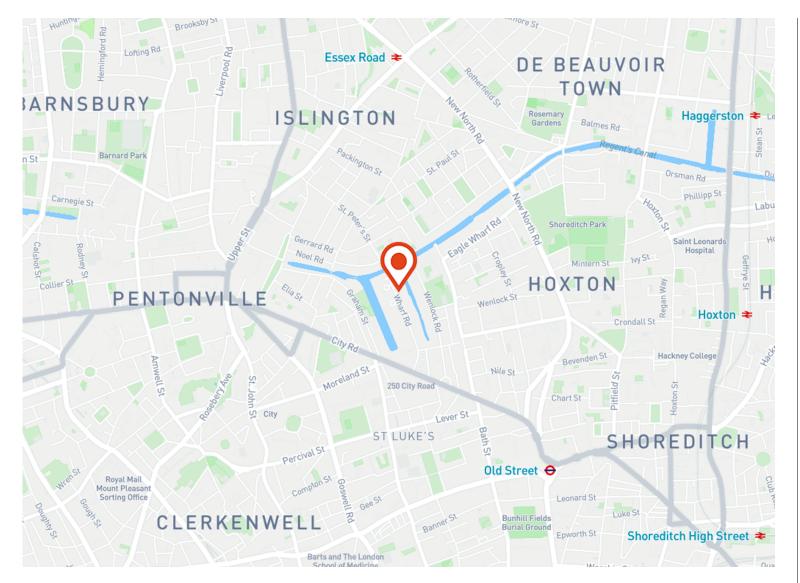

#### Location

This estate is uniquely located overlooking the Wenlock Basin which leads into the Regents Canal. This is an amenity enjoyed by all tenants who use the landscaped water's edge during lunch time as a communal place to meet, eat and relax.