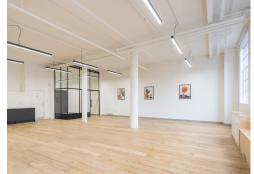

#### **Description**

A collection of units in a well positioned warehouse-style building. Waterside offers an exciting opportunity to rent space in this unique estate, featuring a tranquil canal-side terrace overlooking the Wenlock Basin. Formerly a Victorian printing factory, the building retains many of its original external features such as the cobbled stone floor, factory style windows and original cranes attached to the outside of the building.