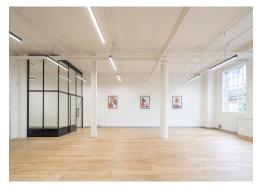

#### **Description**

A collection of units in a well positioned warehouse-style building. Waterside offers an exciting opportunity to rent space in this unique estate, featuring a tranquil canal-side terrace overlooking the Wenlock Basin. Formerly a Victorian printing factory, the building retains many of its original external features such as the cobbled stone floor, factory style windows and original cranes attached to the outside of the building.