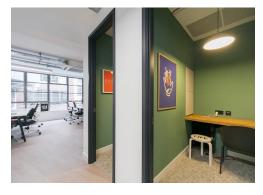

### Description

The 1st Floor at 12-16 Clerkenwell Road is being offered in a fully fitted condition, with 56 desks in situ, 4 meeting rooms and various phone/call booths. The space also boasts a fully fitted kitchen, breakout area and demised WCs and showers. In excellent condition, this unit is the ideal space for a tenant to move straight into with little amendments needed.