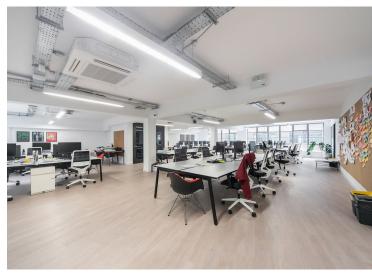

### Description

The 1st Floor at 12-16 Clerkenwell Road is being offered in a fully fitted condition, with 56 desks in situ, 4 meeting rooms and various phone/call booths. The space also boasts a fully fitted kitchen, breakout area and demised WCs and showers. In excellent condition, this unit is the ideal space for a tenant to move straight into with little amendments needed.