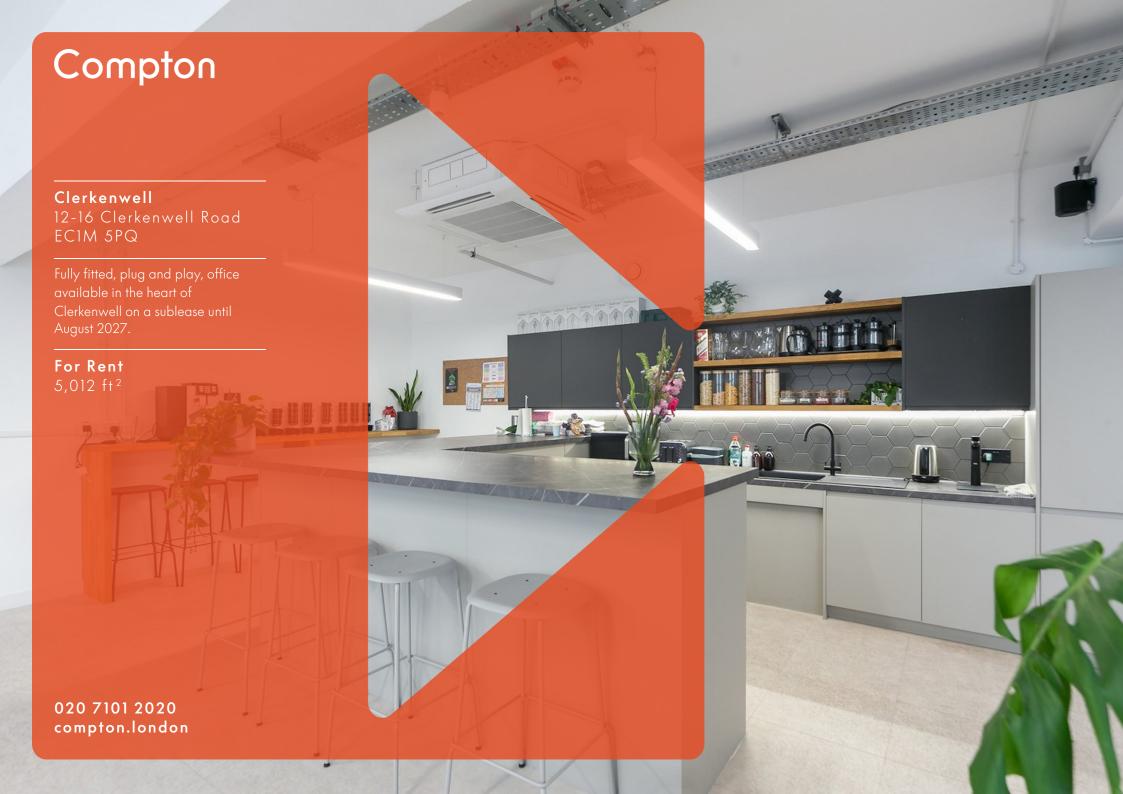

#### Clerkenwell

12-16 Clerkenwell Road EC1M 5PQ

Fully fitted, plug and play, office available in the heart of Clerkenwell on a sublease until August 2027.

**For Rent** 5,012 ft<sup>2</sup>

### Description

The 1st Floor at 12-16 Clerkenwell Road is being offered in a fully fitted condition, with 56 desks in situ, 4 meeting rooms and various phone/call booths. The space also boasts a fully fitted kitchen, breakout area and demised WCs and showers. In excellent condition, this unit is the ideal space for a tenant to move straight into with little amendments needed.