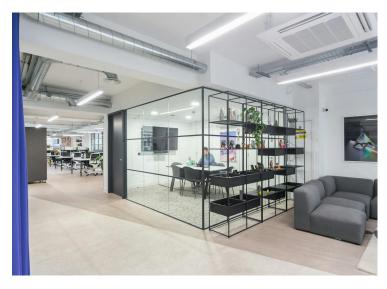

### Description

The 1st Floor at 12-16 Clerkenwell Road is being offered in a fully fitted condition, with 56 desks in situ, 4 meeting rooms and various phone/call booths. The space also boasts a fully fitted kitchen, breakout area and demised WCs and showers. In excellent condition, this unit is the ideal space for a tenant to move straight into with little amendments needed.