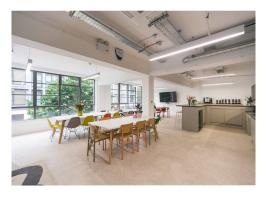

### Description

The 1st Floor at 12-16 Clerkenwell Road is being offered in a fully fitted condition, with 56 desks in situ, 4 meeting rooms and various phone/call booths. The space also boasts a fully fitted kitchen, breakout area and demised WCs and showers. In excellent condition, this unit is the ideal space for a tenant to move straight into with little amendments needed.

#### **Amenities**

- Fully Fitted CAT A+
- Available on a sublease direct from the tenants
- Plug and Play- ready to move in straightaway
- **–** 56 fixed desks
- Kitchenette and breakout area
- **4** internal meeting rooms
- **-** 4 phone booths
- Demised WC's & Showers
- Air conditioning installed