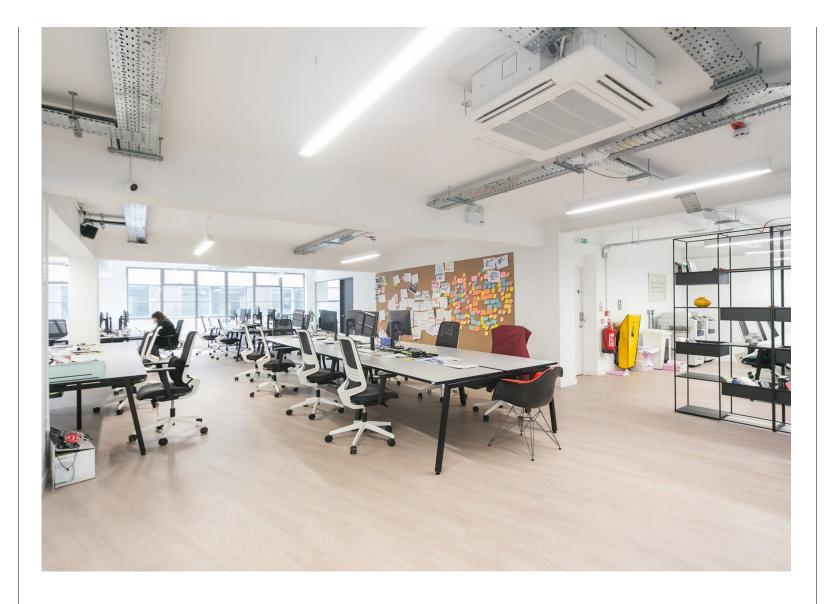

### Description

The 1st Floor at 12-16 Clerkenwell Road is being offered in a fully fitted condition, with 56 desks in situ, 4 meeting rooms and various phone/call booths. The space also boasts a fully fitted kitchen, breakout area and demised WCs and showers. In excellent condition, this unit is the ideal space for a tenant to move straight into with little amendments needed.

#### **Amenities**

- Fully Fitted CAT A+
- Available on a sublease direct from the tenants
- Plug and Play- ready to move in straightaway
- **–** 56 fixed desks
- Kitchenette and breakout area
- **4** internal meeting rooms
- **-** 4 phone booths
- Demised WC's & Showers
- Air conditioning installed