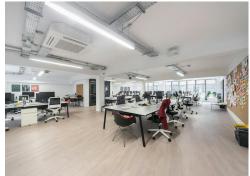

### Description

The 1st Floor at 12-16 Clerkenwell Road is being offered in a fully fitted condition, with 56 desks in situ, 4 meeting rooms and various phone/call booths. The space also boasts a fully fitted kitchen, breakout area and demised WCs and showers. In excellent condition, this unit is the ideal space for a tenant to move straight into with little amendments needed.

#### **Amenities**

- Fully Fitted CAT A+
- Available on a sublease direct from the tenants
- Plug and Play- ready to move in straightaway
- **–** 56 fixed desks
- Kitchenette and breakout area
- **4** internal meeting rooms
- **-** 4 phone booths
- Demised WC's & Showers
- Air conditioning installed