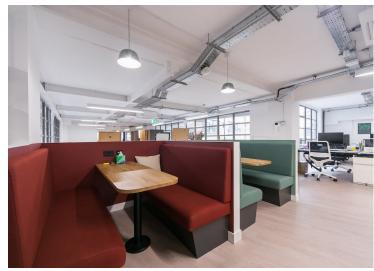

### Description

The 1st Floor at 12-16 Clerkenwell Road is being offered in a fully fitted condition, with 56 desks in situ, 4 meeting rooms and various phone/call booths. The space also boasts a fully fitted kitchen, breakout area and demised WCs and showers. In excellent condition, this unit is the ideal space for a tenant to move straight into with little amendments needed.