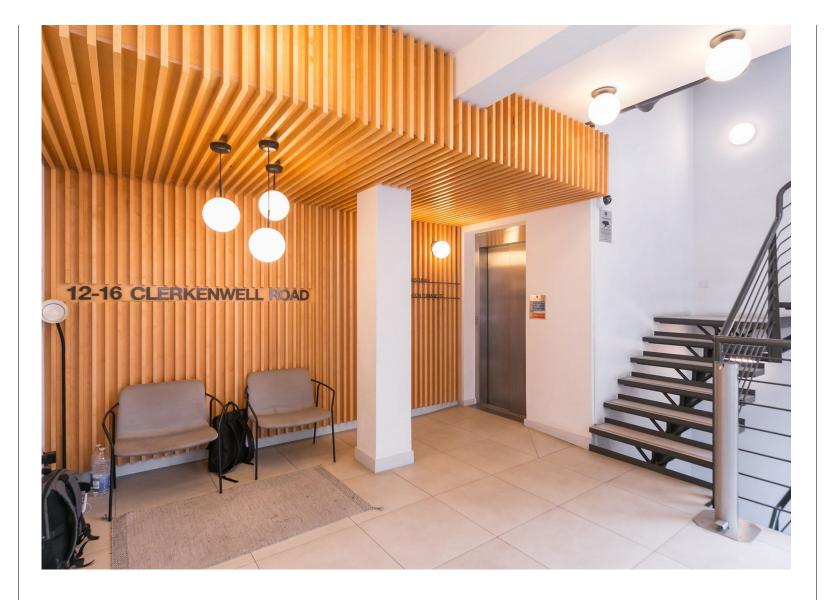

### Description

The 1st Floor at 12-16 Clerkenwell Road is being offered in a fully fitted condition, with 56 desks in situ, 4 meeting rooms and various phone/call booths. The space also boasts a fully fitted kitchen, breakout area and demised WCs and showers. In excellent condition, this unit is the ideal space for a tenant to move straight into with little amendments needed.