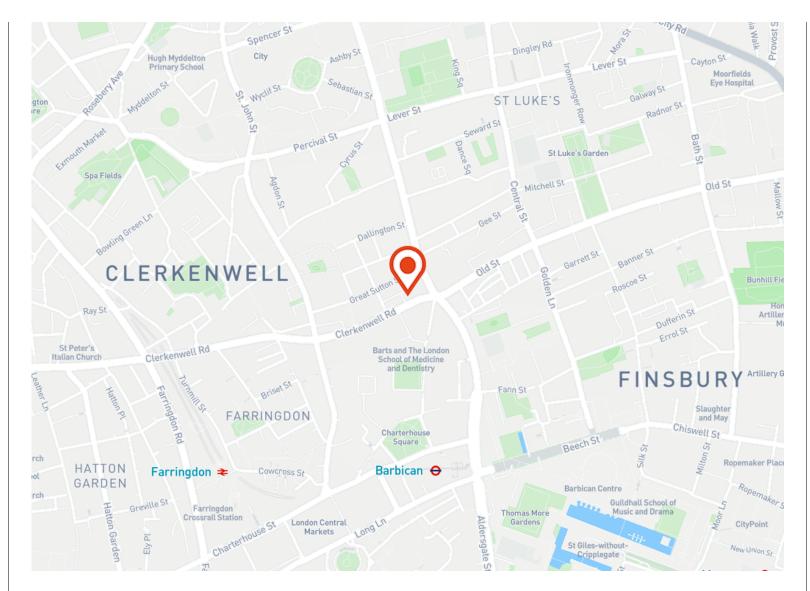

#### Location

Ideally nestled between the West End, the City, King's Cross and Old Street, Clerkenwell has for centuries been one of London's most vital and creative neighbourhoods. It has been the place for coffee shop intrigue and manufacturing innovation, craftsmanship and carousing, radical ideas and groundbreaking architecture.