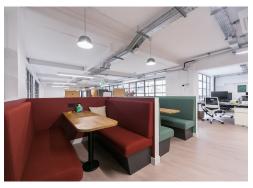

### Description

The 1st Floor at 12-16 Clerkenwell Road is being offered in a fully fitted condition, with 56 desks in situ, 4 meeting rooms and various phone/call booths. The space also boasts a fully fitted kitchen, breakout area and demised WCs and showers. In excellent condition, this unit is the ideal space for a tenant to move straight into with little amendments needed.

#### **Amenities**

- Fully Fitted CAT A+
- Available on a sublease direct from the tenants
- Plug and Play- ready to move in straightaway
- **–** 56 fixed desks
- Kitchenette and breakout area
- **4** internal meeting rooms
- **-** 4 phone booths
- Demised WC's & Showers
- Air conditioning installed