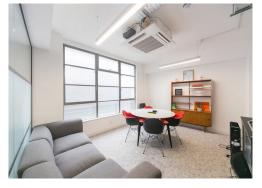

### Description

The 1st Floor at 12-16 Clerkenwell Road is being offered in a fully fitted condition, with 56 desks in situ, 4 meeting rooms and various phone/call booths. The space also boasts a fully fitted kitchen, breakout area and demised WCs and showers. In excellent condition, this unit is the ideal space for a tenant to move straight into with little amendments needed.