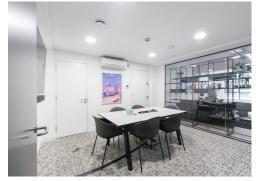

### Description

The 1st Floor at 12-16 Clerkenwell Road is being offered in a fully fitted condition, with 56 desks in situ, 4 meeting rooms and various phone/call booths. The space also boasts a fully fitted kitchen, breakout area and demised WCs and showers. In excellent condition, this unit is the ideal space for a tenant to move straight into with little amendments needed.

#### **Amenities**

- Fully Fitted CAT A+
- Available on a sublease direct from the tenants
- Plug and Play- ready to move in straightaway
- **–** 56 fixed desks
- Kitchenette and breakout area
- **4** internal meeting rooms
- **-** 4 phone booths
- Demised WC's & Showers
- Air conditioning installed