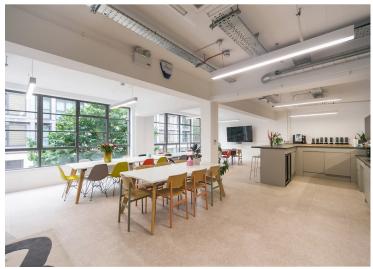

### Description

The 1st Floor at 12-16 Clerkenwell Road is being offered in a fully fitted condition, with 56 desks in situ, 4 meeting rooms and various phone/call booths. The space also boasts a fully fitted kitchen, breakout area and demised WCs and showers. In excellent condition, this unit is the ideal space for a tenant to move straight into with little amendments needed.