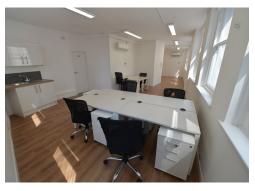

#### **Amenities**

- Attractive period property
- Core location with plenty of local amenities
- **-** 3rd floor is partially fitted
- Air conditioning
- **-** Wood flooring
- **-** Excellent natural light
- Superb floor to ceiling height
- Demised WC's
- **-** 24 Hour access

#### **Description**

Cornhill House is an attractive period property, constructed in the mid-19th century occupying a prominent corner position at the intersection of Cornhill and Gracechurch Street.

The first and third floors have been recently refurbished and offer excellent commercial suites for a range of occupiers including office, medical, consultation and other operators within Class E. The suites offer excellent levels of natural light, good ceiling heights and a private WC on each floor.