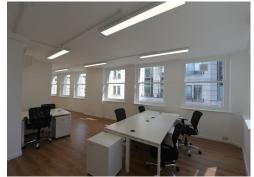

#### **Amenities**

- Attractive period property
- Core location with plenty of local amenities
- **-** 3rd floor is partially fitted
- Air conditioning
- **-** Wood flooring
- **-** Excellent natural light
- Superb floor to ceiling height
- Demised WC's
- **-** 24 Hour access

#### **Description**

Cornhill House is an attractive period property, constructed in the mid-19th century occupying a prominent corner position at the intersection of Cornhill and Gracechurch Street.

The first and third floors have been recently refurbished and offer excellent commercial suites for a range of occupiers including office, medical, consultation and other operators within Class E. The suites offer excellent levels of natural light, good ceiling heights and a private WC on each floor.