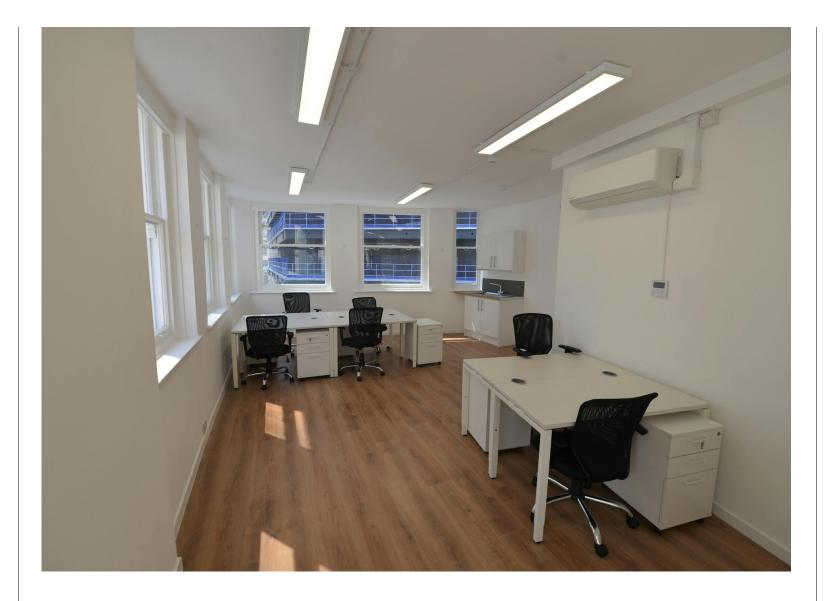

#### **Amenities**

- Attractive period property
- Core location with plenty of local amenities
- **-** 3rd floor is partially fitted
- Air conditioning
- **-** Wood flooring
- **-** Excellent natural light
- Superb floor to ceiling height
- Demised WC's
- **-** 24 Hour access

#### **Description**

Cornhill House is an attractive period property, constructed in the mid-19th century occupying a prominent corner position at the intersection of Cornhill and Gracechurch Street.

The first and third floors have been recently refurbished and offer excellent commercial suites for a range of occupiers including office, medical, consultation and other operators within Class E. The suites offer excellent levels of natural light, good ceiling heights and a private WC on each floor.