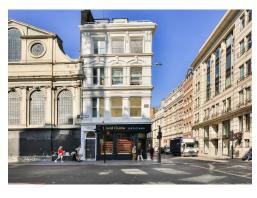

### Location

The building is situated in the heart of the City core on the corner of Cornhill and Gracechurch Street.

Bank, Monument and Liverpool Street Underground and Mainline stations are all within a short walk. The building is situated close to the Leadenhall Market and The Royal Exchange which provide retail and restaurant facilities.

#### **Description**

Cornhill House is an attractive period property, constructed in the mid-19th century occupying a prominent corner position at the intersection of Cornhill and Gracechurch Street.

The first and third floors have been recently refurbished and offer excellent commercial suites for a range of occupiers including office, medical, consultation and other operators within Class E. The suites offer excellent levels of natural light, good ceiling heights and a private WC on each floor.