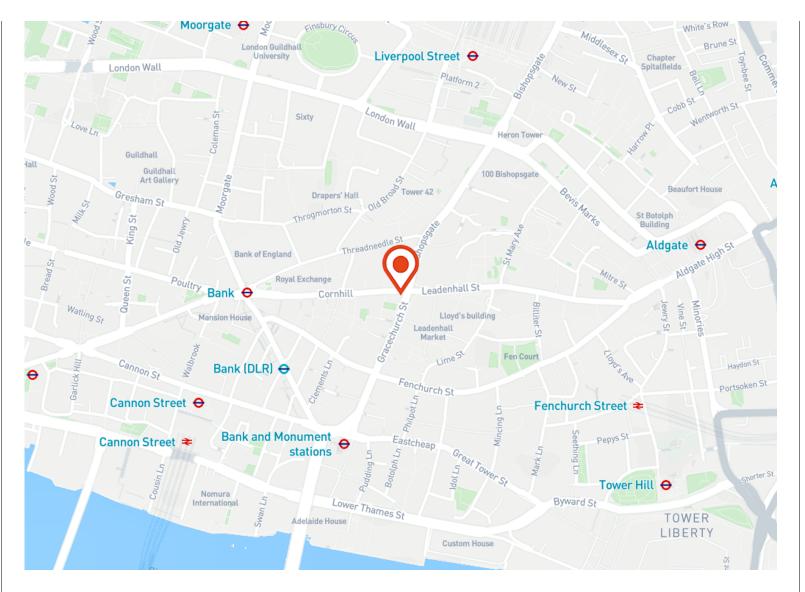

### Location

The building is situated in the heart of the City core on the corner of Cornhill and Gracechurch Street.

Bank, Monument and Liverpool Street Underground and Mainline stations are all within a short walk. The building is situated close to the Leadenhall Market and The Royal Exchange which provide retail and restaurant facilities.