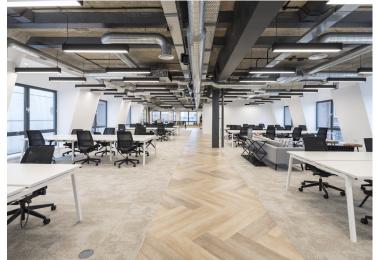

#### Amenities

- Fully fitted and furnished
- Excellent natural light
- Large communal roof terrace
- Demised terraces on the 5th floor
- Great floor to ceiling height
- Meeting rooms
- Breakout space
- Large kitchenette area
- Phone booths
- 24 Hour access
- 2x passenger lifts
- Manned reception
- Bike storage and shower facilities

#### Description

The building provides best in class fully fitted and furnished space available for immediate occupation. The floors all benefit from excellent natural light with windows surrounding the entire floor plate and have generous floor to ceiling heights.