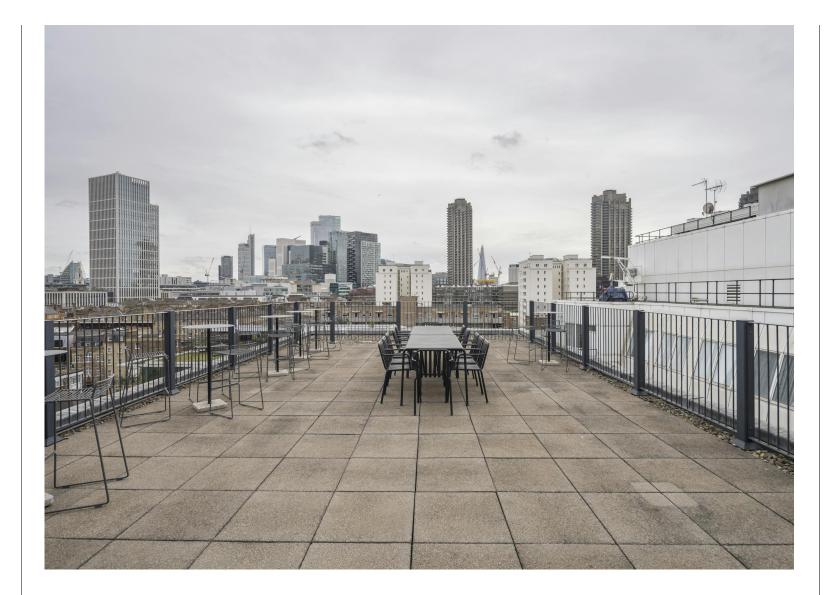

#### Amenities

- Fully fitted and furnished
- Excellent natural light
- Large communal roof terrace
- Demised terraces on the 5th floor
- Great floor to ceiling height
- Meeting rooms
- Breakout space
- Large kitchenette area
- Phone booths
- 24 Hour access
- 2x passenger lifts
- Manned reception
- Bike storage and shower facilities

All floors have a number of meeting rooms, large kitchenette with ample breakout space and workstations. The 5th floor benefits from its own private terrace.

Old Street 80 Old Street ECIV 9AZ

Fully fitted and furnished office space available with large communal terrace!