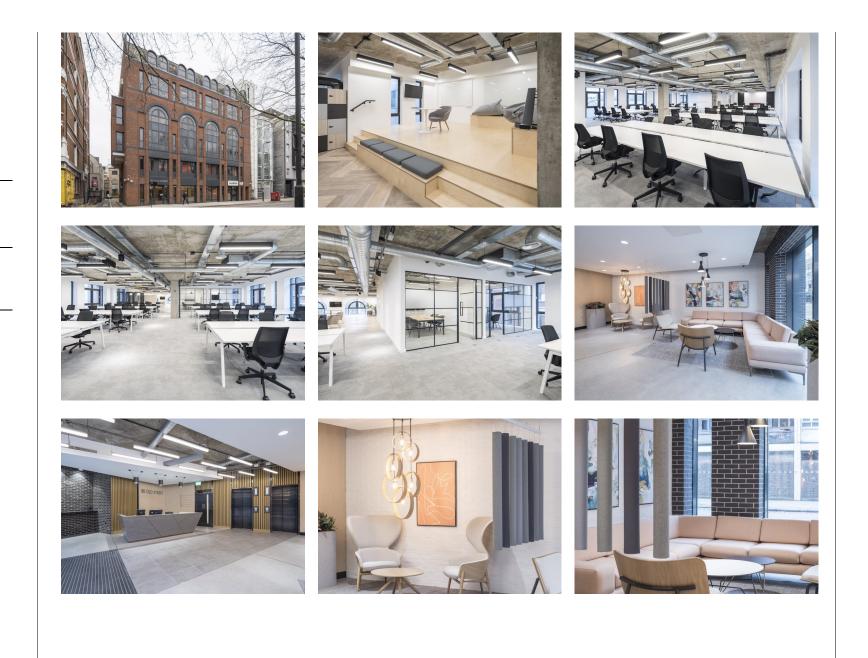

#### Amenities

- Fully fitted and furnished
- Excellent natural light
- Large communal roof terrace
- Demised terraces on the 5th floor
- Great floor to ceiling height
- Meeting rooms
- Breakout space
- Large kitchenette area
- Phone booths
- 24 Hour access
- 2x passenger lifts
- Manned reception
- Bike storage and shower facilities

#### Description

The building provides best in class fully fitted and furnished space available for immediate occupation. The floors all benefit from excellent natural light with windows surrounding the entire floor plate and have generous floor to ceiling heights.

All floors have a number of meeting rooms, large kitchenette with ample breakout space and workstations. The 5th floor benefits from its own private terrace.

Old Street 80 Old Street ECIV 9AZ

Fully fitted and furnished office space available with large communal terrace!