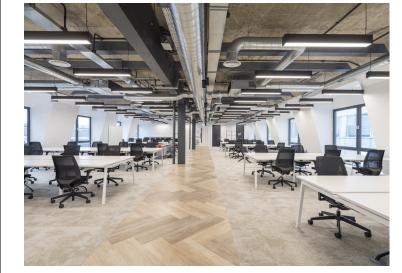

#### Amenities

- Fully fitted and furnished
- Excellent natural light
- Large communal roof terrace
- Demised terraces on the 5th floor
- Great floor to ceiling height
- Meeting rooms
- Breakout space
- Large kitchenette area
- Phone booths
- 24 Hour access
- 2x passenger lifts
- Manned reception
- Bike storage and shower facilities

#### Description

The building provides best in class fully fitted and furnished space available for immediate occupation. The floors all benefit from excellent natural light with windows surrounding the entire floor plate and have generous floor to ceiling heights.