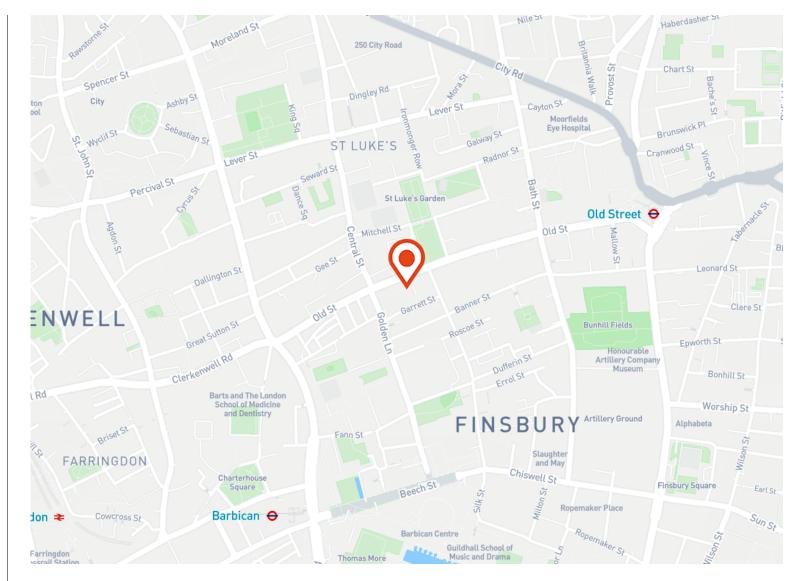

#### Location

80 old street is located in one of the most vibrant and fashionable mixed-use districts in central London and is home to the third largest cluster of technology companies in the world; the 'tech city cluster' surrounding old street roundabout is located just a few hundred metres to the east of 80 old street and is regarded as Europe's leading technology centre. The immediate area has seen a large influx of TMT firms relocating from traditional West End or City locations, including Amazon, TripAdvisor, Airbnb, Soundcloud and Groupon as well as the opening of an innovation centre by Cisco and an incubator hub by Google. Major local tech occupiers now include Google, MindCandy, Farfetch and Adobe.

#### Local Authority

The London Borough of Islington.