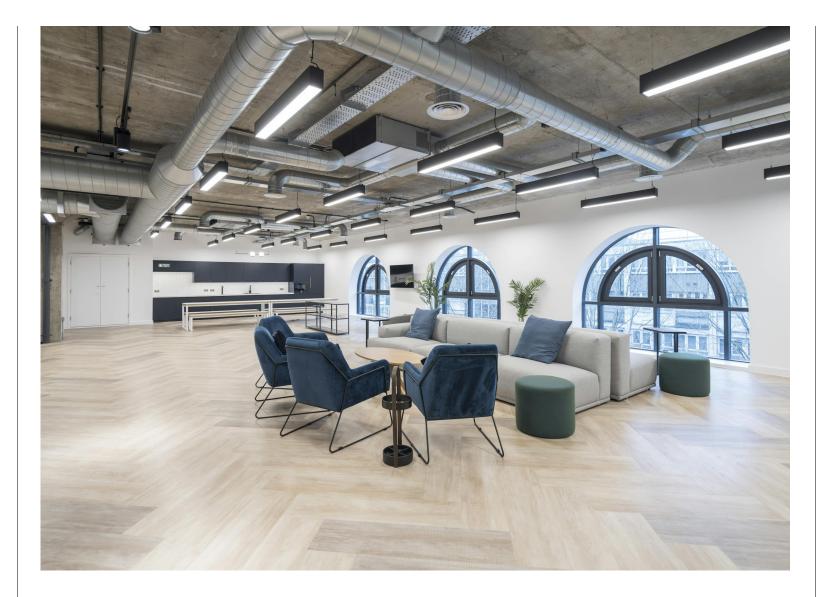

#### Amenities

- Fully fitted and furnished
- Excellent natural light
- Large communal roof terrace
- Demised terraces on the 5th floor
- Great floor to ceiling height
- Meeting rooms
- Breakout space
- Large kitchenette area
- Phone booths
- 24 Hour access
- 2x passenger lifts
- Manned reception
- Bike storage and shower facilities

#### Description

The building provides best in class fully fitted and furnished space available for immediate occupation. The floors all benefit from excellent natural light with windows surrounding the entire floor plate and have generous floor to ceiling heights.

All floors have a number of meeting rooms, large kitchenette with ample breakout space and workstations. The 5th floor benefits from its own private terrace.

Old Street 80 Old Street ECIV 9AZ

Fully fitted and furnished office space available with large communal terrace!