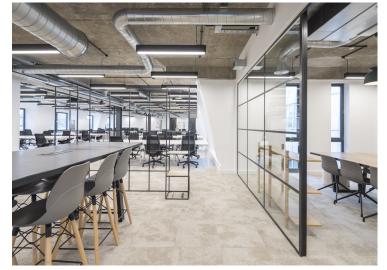

#### Amenities

- Fully fitted and furnished
- Excellent natural light
- Large communal roof terrace
- Demised terraces on the 5th floor
- Great floor to ceiling height
- Meeting rooms
- Breakout space
- Large kitchenette area
- Phone booths
- 24 Hour access
- 2x passenger lifts
- Manned reception
- Bike storage and shower facilities

#### Description

The building provides best in class fully fitted and furnished space available for immediate occupation. The floors all benefit from excellent natural light with windows surrounding the entire floor plate and have generous floor to ceiling heights.