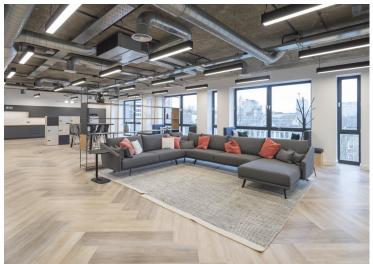

#### Amenities

- Fully fitted and furnished
- Excellent natural light
- Large communal roof terrace
- Demised terraces on the 5th floor
- Great floor to ceiling height
- Meeting rooms
- Breakout space
- Large kitchenette area
- Phone booths
- 24 Hour access
- 2x passenger lifts
- Manned reception
- Bike storage and shower facilities

All floors have a number of meeting rooms, large kitchenette with ample breakout space and workstations. The 5th floor benefits from its own private terrace.

Old Street 80 Old Street ECIV 9AZ

Fully fitted and furnished office space available with large communal terrace!