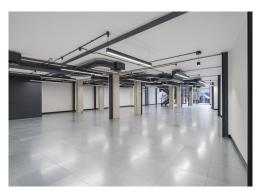

#### Amenities

- Brand new redevelopment
- New Creative Business Community
- Underground Station within 3 minutes walk
- Self-contained office units in with flexible configurations
- Contemporary Internal specification
- Brand new exposed air conditioning
- Fully accessible metal tile raised flooring
- Bespoke suspended linear LED lighting
- Superb natural daylight throughout
- Exposed concrete soffits and columns
- Various soft-spots to enable internal staircases (if required)
- Self-contained WC facilities
- Dedicated onsite bicycle storage and shower facilities
- Communal onsite courtyard

#### Description

Cally Yard's convergence of minds, makers, founders and creators will create a dynamic hub in the continuing regeneration of Caledonian Road, which began life as a nineteenth century toll road developing a culture of light industry in the wake of the new railways.