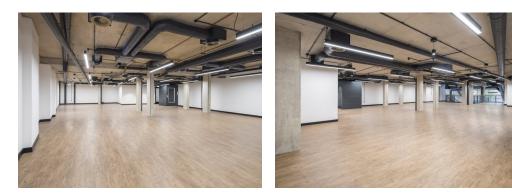

#### Amenities

- Brand new redevelopment
- New Creative Business Community
- Underground Station within 3 minutes walk
- Self-contained office units in with flexible configurations
- Contemporary Internal specification
- Brand new exposed air conditioning
- Fully accessible metal tile raised flooring
- Bespoke suspended linear LED lighting
- Superb natural daylight throughout
- Exposed concrete soffits and columns
- Various soft-spots to enable internal staircases (if required)
- Self-contained WC facilities
- Dedicated onsite bicycle storage and shower facilities
- Communal onsite courtyard