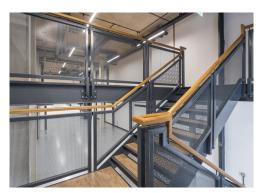

#### Amenities

- Brand new redevelopment
- New Creative Business Community
- Underground Station within 3 minutes walk
- Self-contained office units in with flexible configurations
- Contemporary Internal specification
- Brand new exposed air conditioning
- Fully accessible metal tile raised flooring
- Bespoke suspended linear LED lighting
- Superb natural daylight throughout
- Exposed concrete soffits and columns
- Various soft-spots to enable internal staircases (if required)
- Self-contained WC facilities
- Dedicated onsite bicycle storage and shower facilities
- Communal onsite courtyard

These high quality, ultra-flexible spaces can be perfectly tailored to your specific business needs. Choose a single unit or combine several into a modular design that's perfectly configured for business expansion and success. Studios are available to buy or rent now, from 1,264 - 5,765 sq ft.