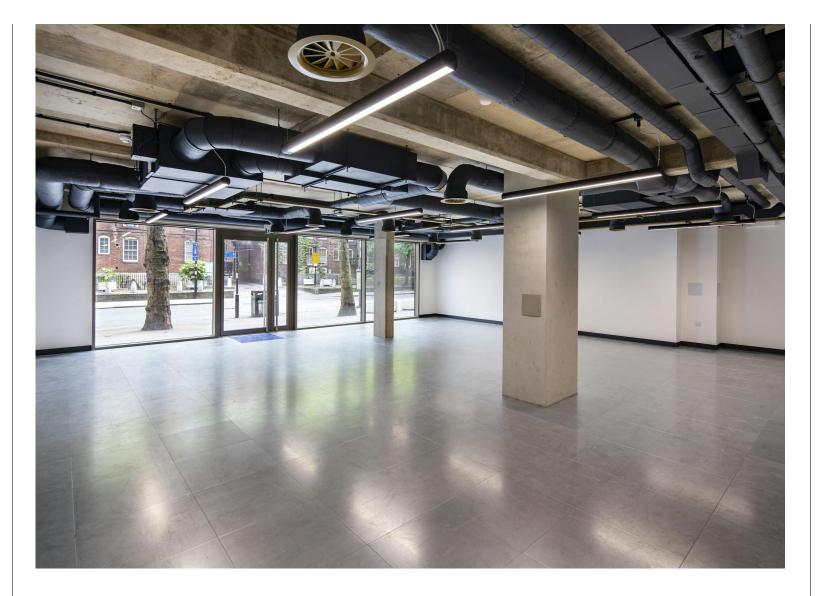

#### Amenities

- Brand new redevelopment
- New Creative Business Community
- Underground Station within 3 minutes walk
- Self-contained office units in with flexible configurations
- Contemporary Internal specification
- Brand new exposed air conditioning
- Fully accessible metal tile raised flooring
- Bespoke suspended linear LED lighting
- Superb natural daylight throughout
- Exposed concrete soffits and columns
- Various soft-spots to enable internal staircases (if required)
- Self-contained WC facilities
- Dedicated onsite bicycle storage and shower facilities
- Communal onsite courtyard

#### Description

Cally Yard's convergence of minds, makers, founders and creators will create a dynamic hub in the continuing regeneration of Caledonian Road, which began life as a nineteenth century toll road developing a culture of light industry in the wake of the new railways.