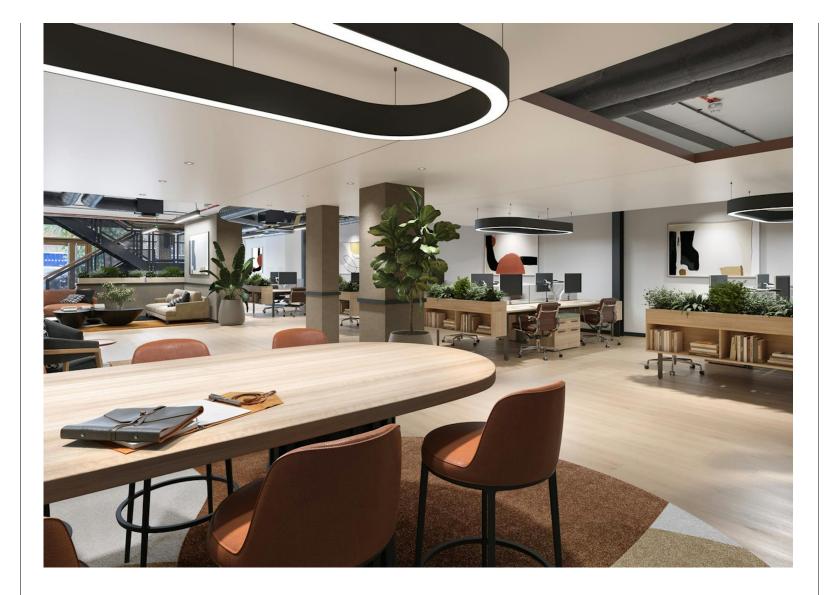

Our connected, collaborative and flexible new office space will channel Cally Road's existing sense of community and commerce, while injecting new energy for the future. We want to foster innovation that will boost the wellbeing of the community as a whole, as well as that of your business.

These high quality, ultra-flexible spaces can be perfectly tailored to your specific business needs. Choose a single unit or combine several into a modular design that's perfectly configured for business expansion and success. Studios are available to buy or rent now, from 1,264 - 5,765 sq ft.

Whether you're a creative, a maker, small or large business, studio or agency, Cally Yard can be tailored to your dream workspace solution. It's a modular, dynamic opportunity for savvy entrepreneurs, businesses and twenty-first century start-ups.