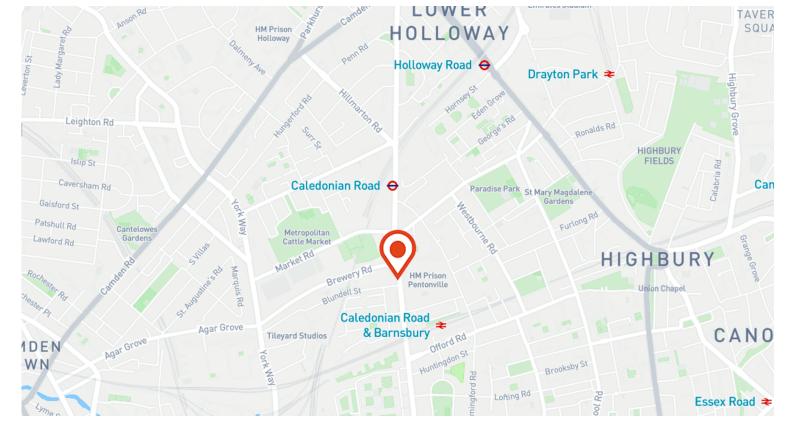

#### Location

Affectionately known as Cally Road by locals, Caledonian Road's business community is growing with start-ups and established enterprises alike taking occupation in the district, with easy access into central London via the Piccadilly line and Overground network. The quarter's Victorian commercial heritage lends a warehouse aesthetic to the design of fashionable after-work venues like The Depot and The Pleasance, in contrast to the gleaming modernity of Arsenal's Emirates Stadium. Just to the north of Kings Cross spectacular regeneration zone, Cally Yard is the edgy and aspiring younger sibling to smooth-suited Upper Street.