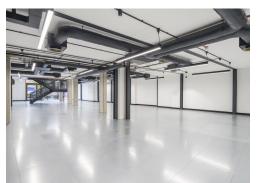

#### Amenities

- Brand new redevelopment
- New Creative Business Community
- Underground Station within 3 minutes walk
- Self-contained office units in with flexible configurations
- Contemporary Internal specification
- Brand new exposed air conditioning
- Fully accessible metal tile raised flooring
- Bespoke suspended linear LED lighting
- Superb natural daylight throughout
- Exposed concrete soffits and columns
- Various soft-spots to enable internal staircases (if required)
- Self-contained WC facilities
- Dedicated onsite bicycle storage and shower facilities
- Communal onsite courtyard

#### Description

Cally Yard's convergence of minds, makers, founders and creators will create a dynamic hub in the continuing regeneration of Caledonian Road, which began life as a nineteenth century toll road developing a culture of light industry in the wake of the new railways.