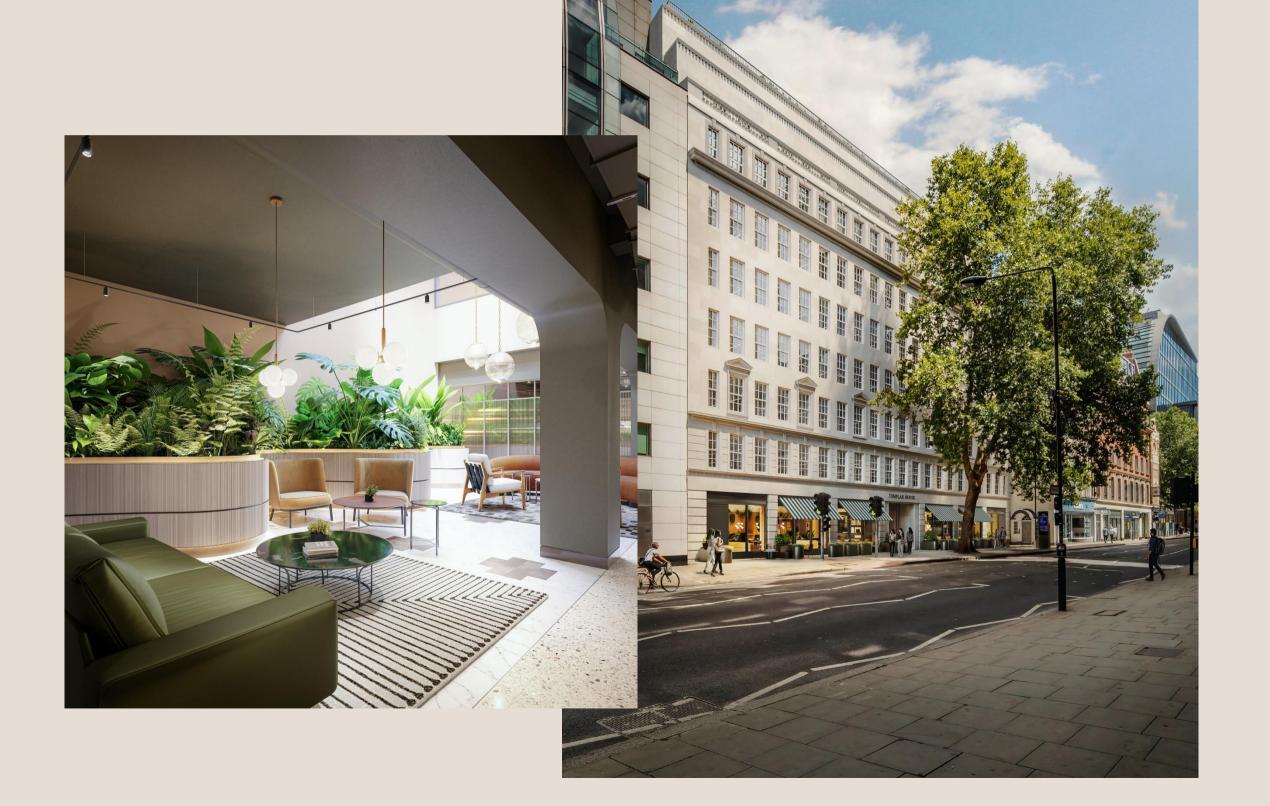

### Uncommon

An Uncommon welcome

We make exceptional spaces for work.

Workspaces full of positive energy,
where you and your ambition are really well looked after.

At 120,000sqft, Uncommon Holborn will provide a flexible workspace for over 2,000 people, with an incredible range of facilities, from a Wellness Studio for your morning yoga to a rooftop bar for after-work wind-down drinks overlooking the City.

### Ground floor

Office: 6,070 sqft / 564 sqm

Uncommon Cafe: 1,604 sqft / 149 sqm Communal: 12,658 sqft / 1176 sqm