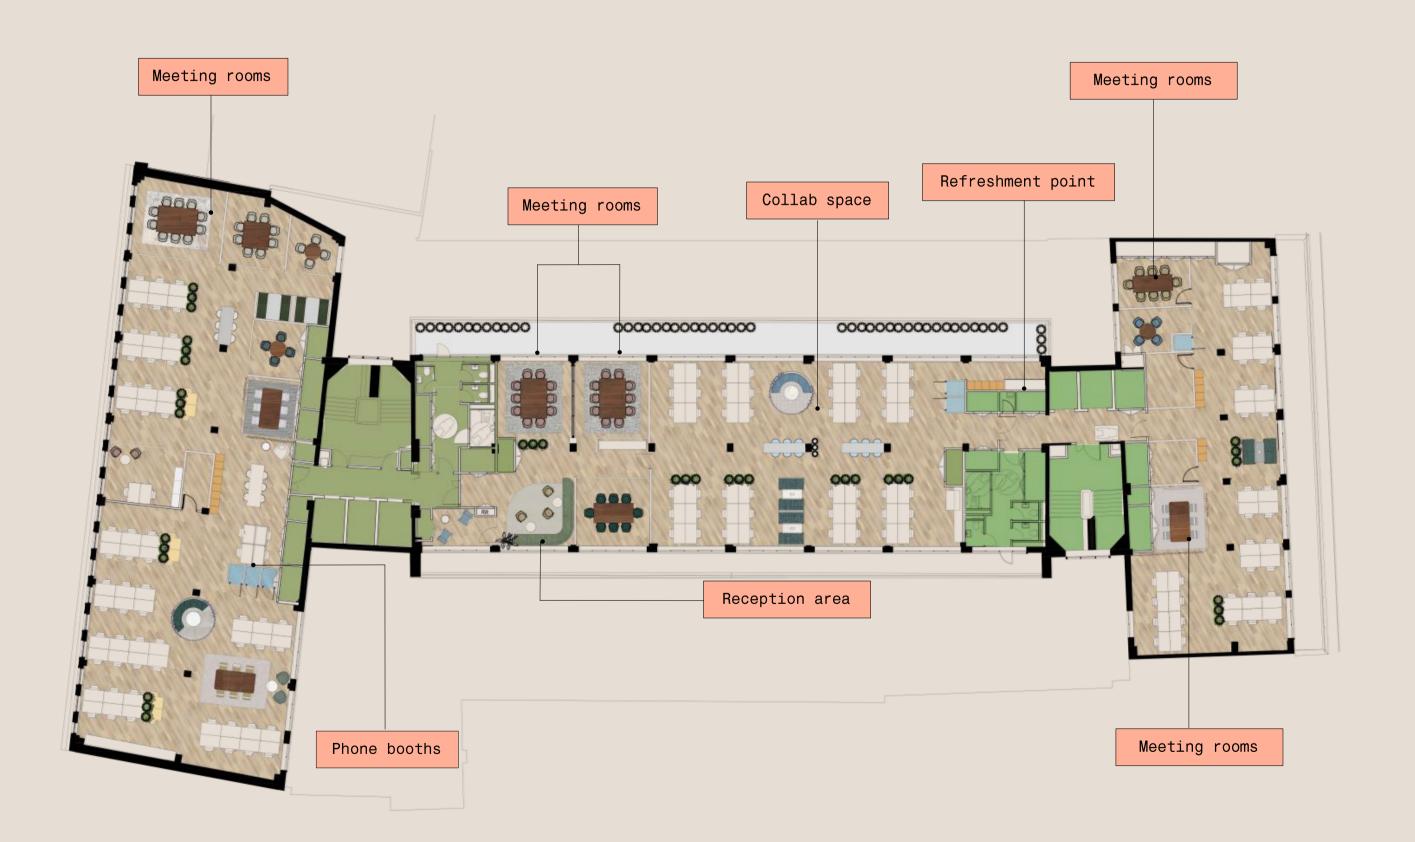

|
| 1     | LET                                                                                        |
| GF    | Uncommon café reception, visitors lounge, post room and smaller private units              |
| LGF   | Meeting rooms, lounge & bar, events space, wellness studio, showers, lockers, bike storage |
| Total | 28,261                                                                                     |



## Lower ground floor

Communal: 12,658 sqft / 1176 sqm





### Ground floor

Office: 6,070 sqft / 564 sqm

Uncommon Cafe: 1,604 sqft / 149 sqm Communal: 12,658 sqft / 1176 sqm





## Third floor Typical 2<sup>nd</sup>-5<sup>th</sup>

Office: 12,109 sqft / 1125 sqm





# Office layout example – Full floor

Curated to your needs





## Uncommon experience



#### Design

Spaces designed to inspire. Where every single detail counts. Spend your days surrounded by creativity and character.

#### Service

We really get what you want. And we understand that it changes. So we're always learning how to look after people just that little bit better.

#### **Technology**

Smart and bespoke tech solutions. Everything you'd expect and more, working so smoothly it'll feel like second nature. No pointless flashy gadgets. Just the really smart stuff.

#### **Activity Based Working**

Spaces designed to boost your productivity. Private and quiet areas for concentration, shared spaces for teamwork and idea sharing. Choose your way of working.

#### **Flexibility**

No hidden costs or overcomplicated contracts. Real flexibility fo