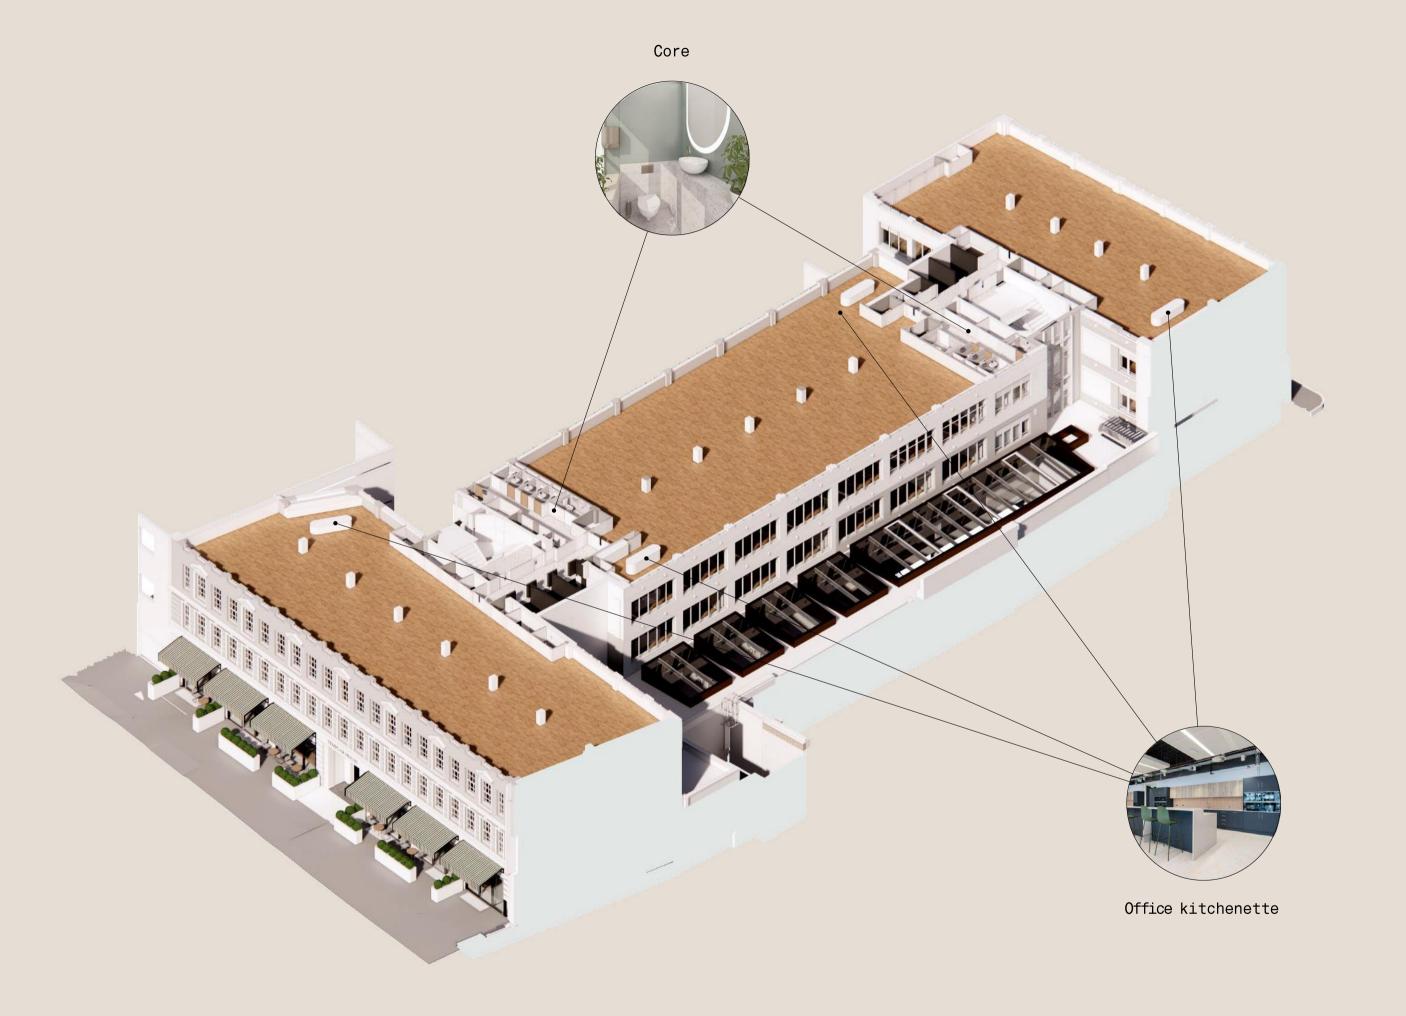

## Third floor Typical 2<sup>nd</sup>-5<sup>th</sup>

Office: 12,109 sqft / 1125 sqm