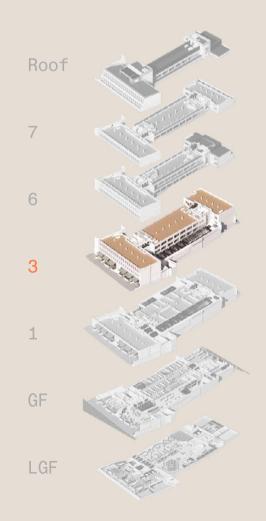

### Availability

| Floor | Office NIA (sq ft)                                                                         |
|-------|--------------------------------------------------------------------------------------------|
| Roof  | Roof terrace with a bar and open-air screen facilities                                     |
| 8     | 3,237                                                                                      |
| 7     | 5,689                                                                                      |
| 6     | 4,278                                                                                      |
| 5     | 10,000                                                                                     |
| 4     | 5,057                                                                                      |
| 3     | LET                                                                                        |
| 2     | LET                                                                                        |
| 1     | LET                                                                                        |
| GF    | Uncommon café reception, visitors lounge, post room and smaller private units              |
| LGF   | Meeting rooms, lounge & bar, events space, wellness studio, showers, lockers, bike storage |
| Total | 28,261                                                                                     |

## Third floor Typical 2<sup>nd</sup>-5<sup>th</sup>

Office: 12,109 sqft / 1125 sqm