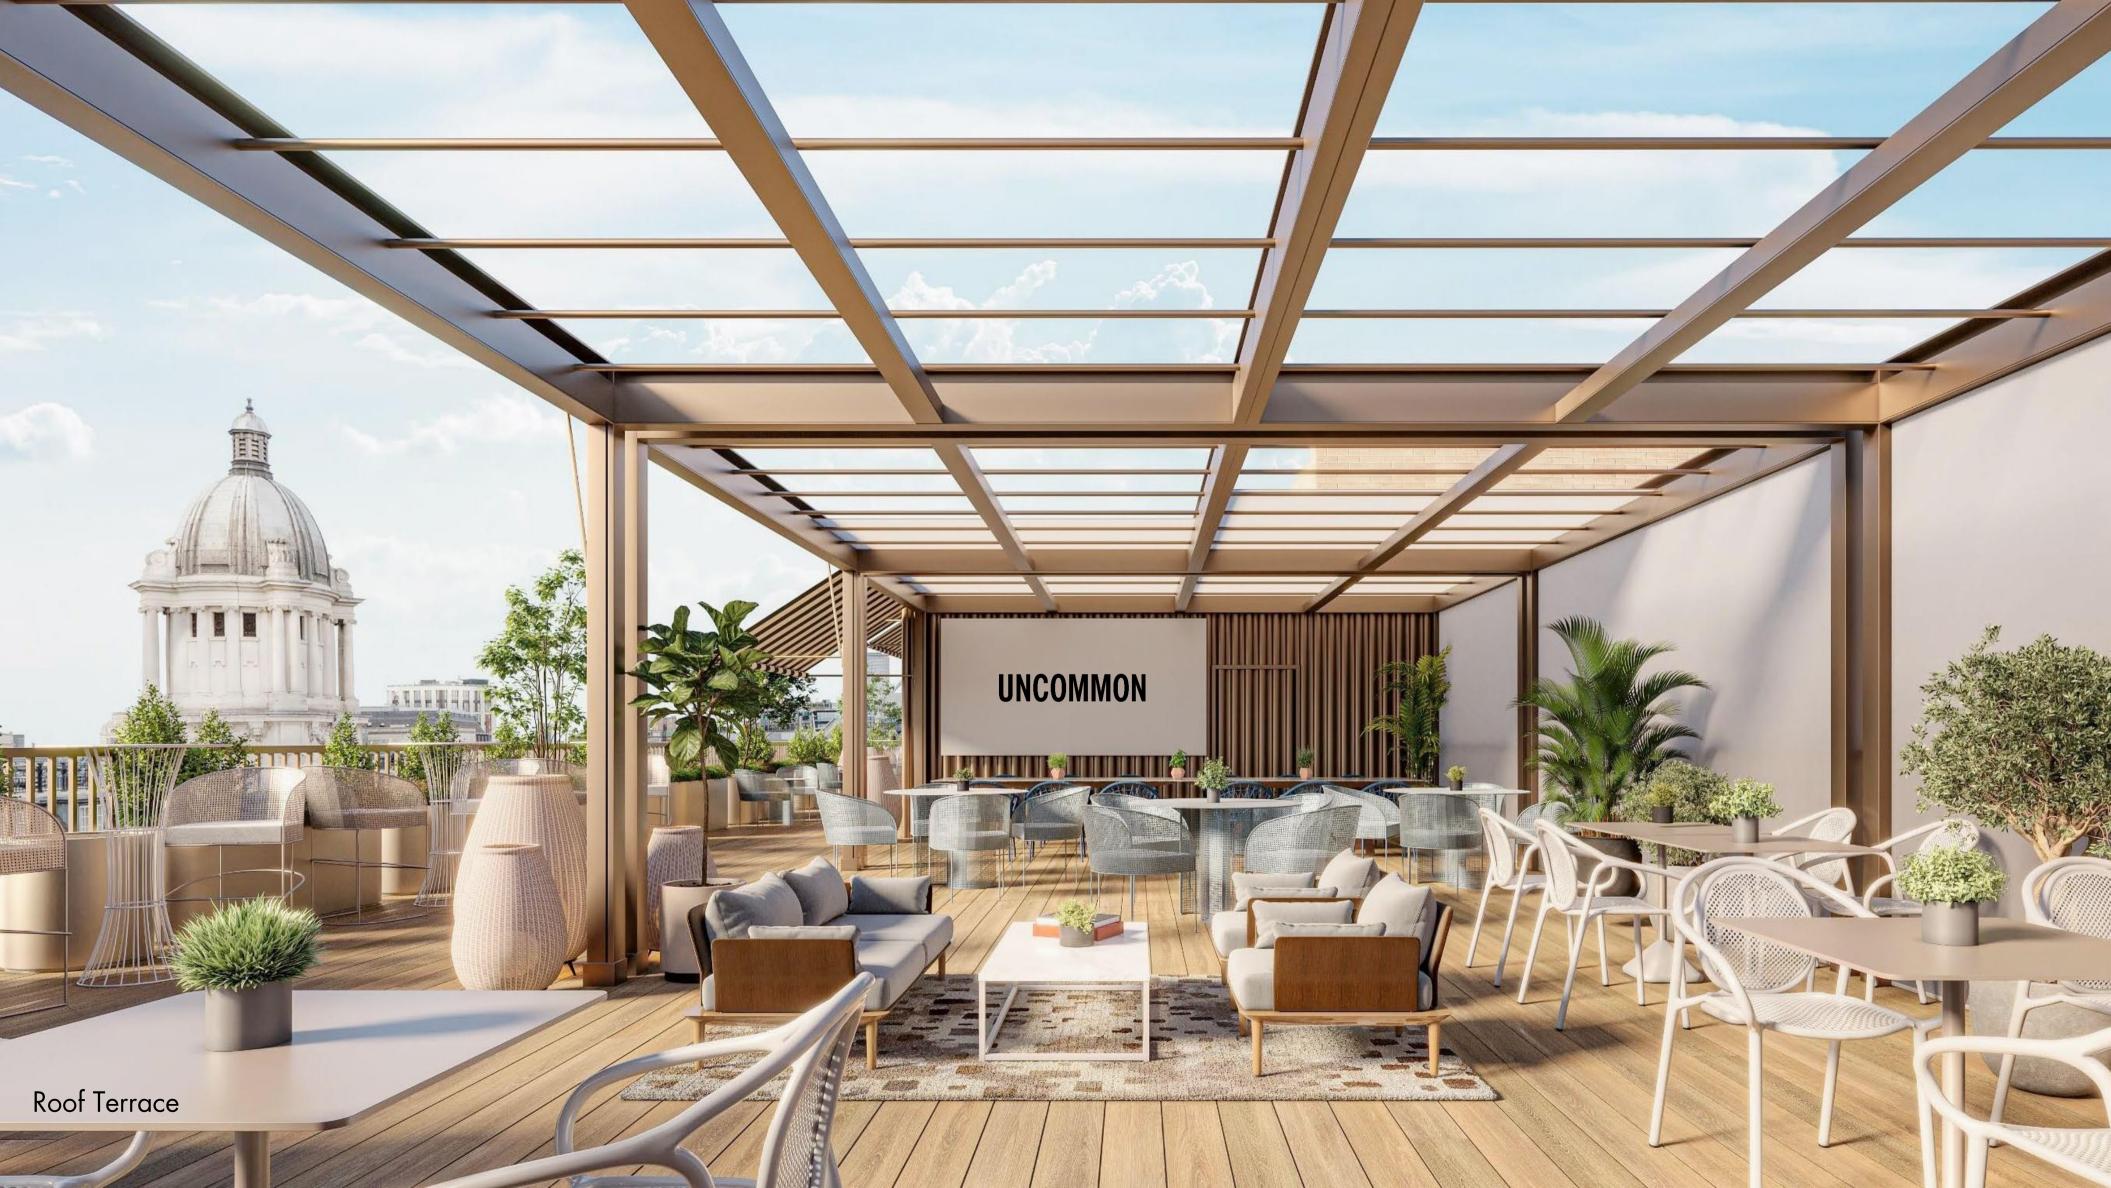

### Availability

| Floor | Office NIA (sq ft)                                                                         |
|-------|--------------------------------------------------------------------------------------------|
| Roof  | Roof terrace with a bar and open-air screen facilities                                     |
| 8     | 3,237                                                                                      |
| 7     | 5,689                                                                                      |
| 6     | 4,278                                                                                      |
| 5     | 10,000                                                                                     |
| 4     | 5,057                                                                                      |
| 3     | LET                                                                                        |
| 2     | LET                                                                                        |
| 1     | LET                                                                                        |
| GF    | Uncommon café reception, visitors lounge, post room and smaller private units              |
| LGF   | Meeting rooms, lounge & bar, events space, wellness studio, showers, lockers, bike storage |
| Total | 28,261                                                                                     |

#### Wellbeing

Right place, right energy. Roof terrace to take a deep breath. Yoga classes at the Wellness Studio to stretch and unwind.