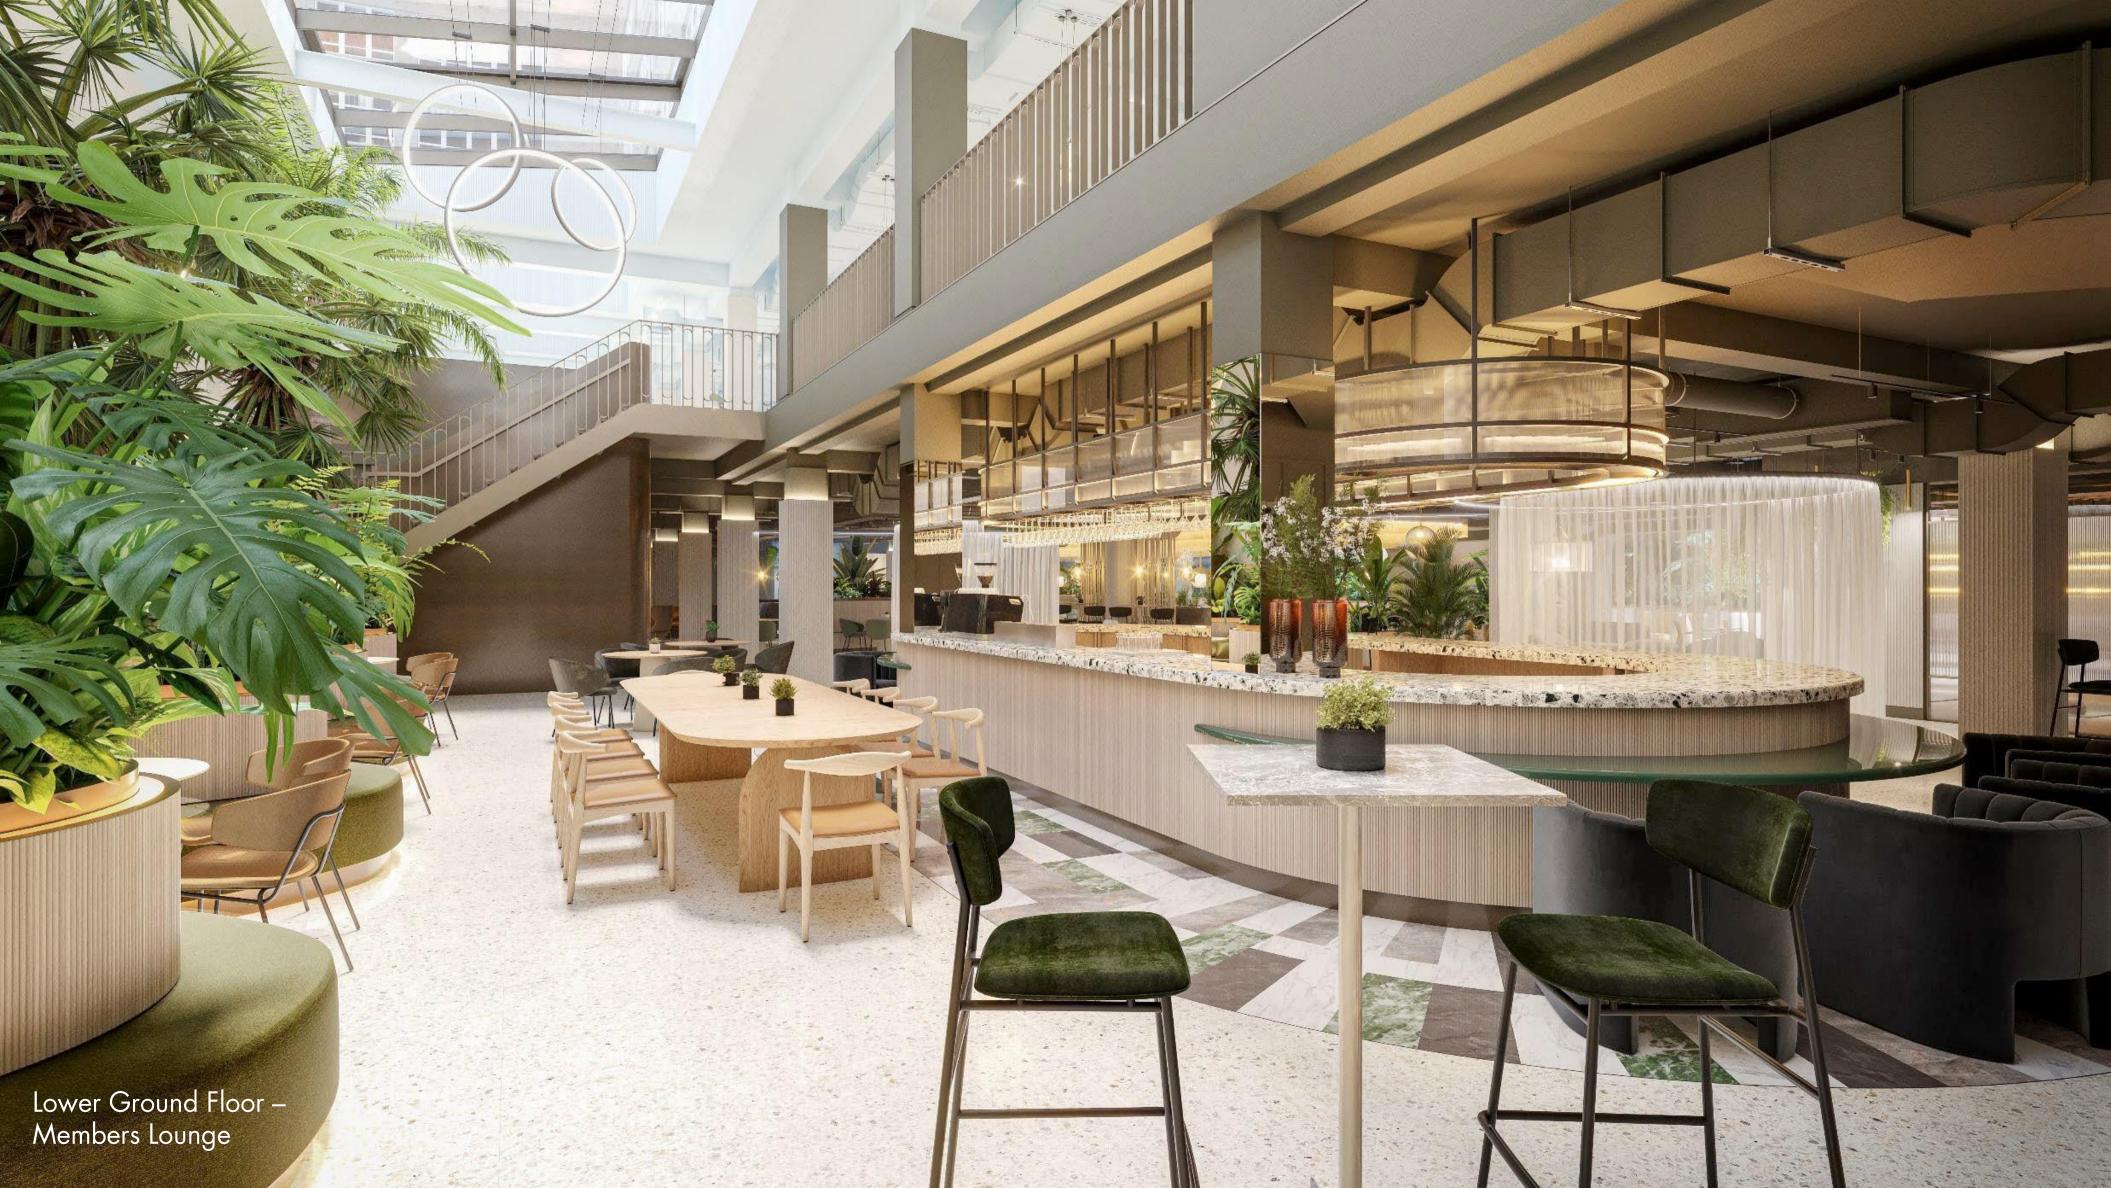

| 9. Eat Tokyo                                 |
| 5. Roka                                         | 10. Honest Burger                            |
| After work drinks                               | Things to do                                 |
|                                                 |                                              |
| 11. London Cocktail CLub                        | 16. British Museum                           |
| 11. London Cocktail CLub  12. Radio Rooftop Bar | 16. British Museum  17. Covent Garden Market |
|                                                 |                                              |
| 12. Radio Rooftop Bar                           | 17. Covent Garden Market                     |













McKinsey & Company









Google





### Availability

| Floor | Office NIA (sq ft)                                                                         |
|-------|--------------------------------------------------------------------------------------------|
| Roof  | Roof terrace with a bar and open-air screen facilities                                     |
| 8     | 3,237                                                                                      |
| 7     | 5,689                                                                                      |
| 6     | 4,278                                                                                      |
| 5     | 10,000                                                                                     |
| 4     | 5,057