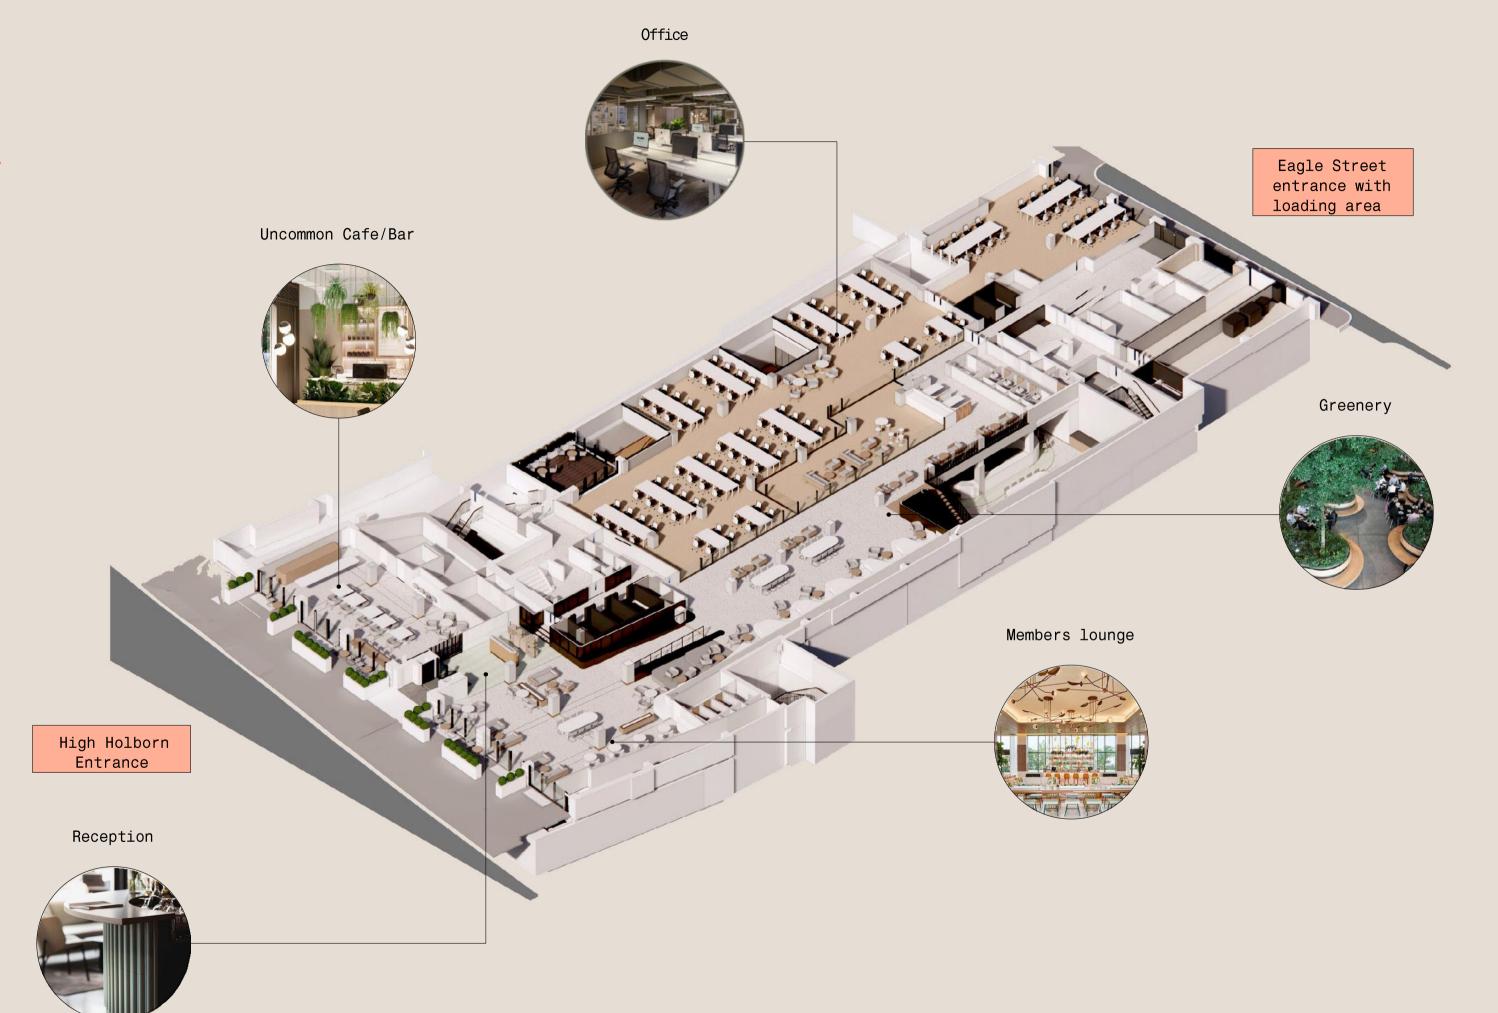

## Lower ground floor

Communal: 12,658 sqft / 1176 sqm

### Ground floor

Office: 6,070 sqft / 564 sqm

Uncommon Cafe: 1,604 sqft / 149 sqm Communal: 12,658 sqft / 1176 sqm