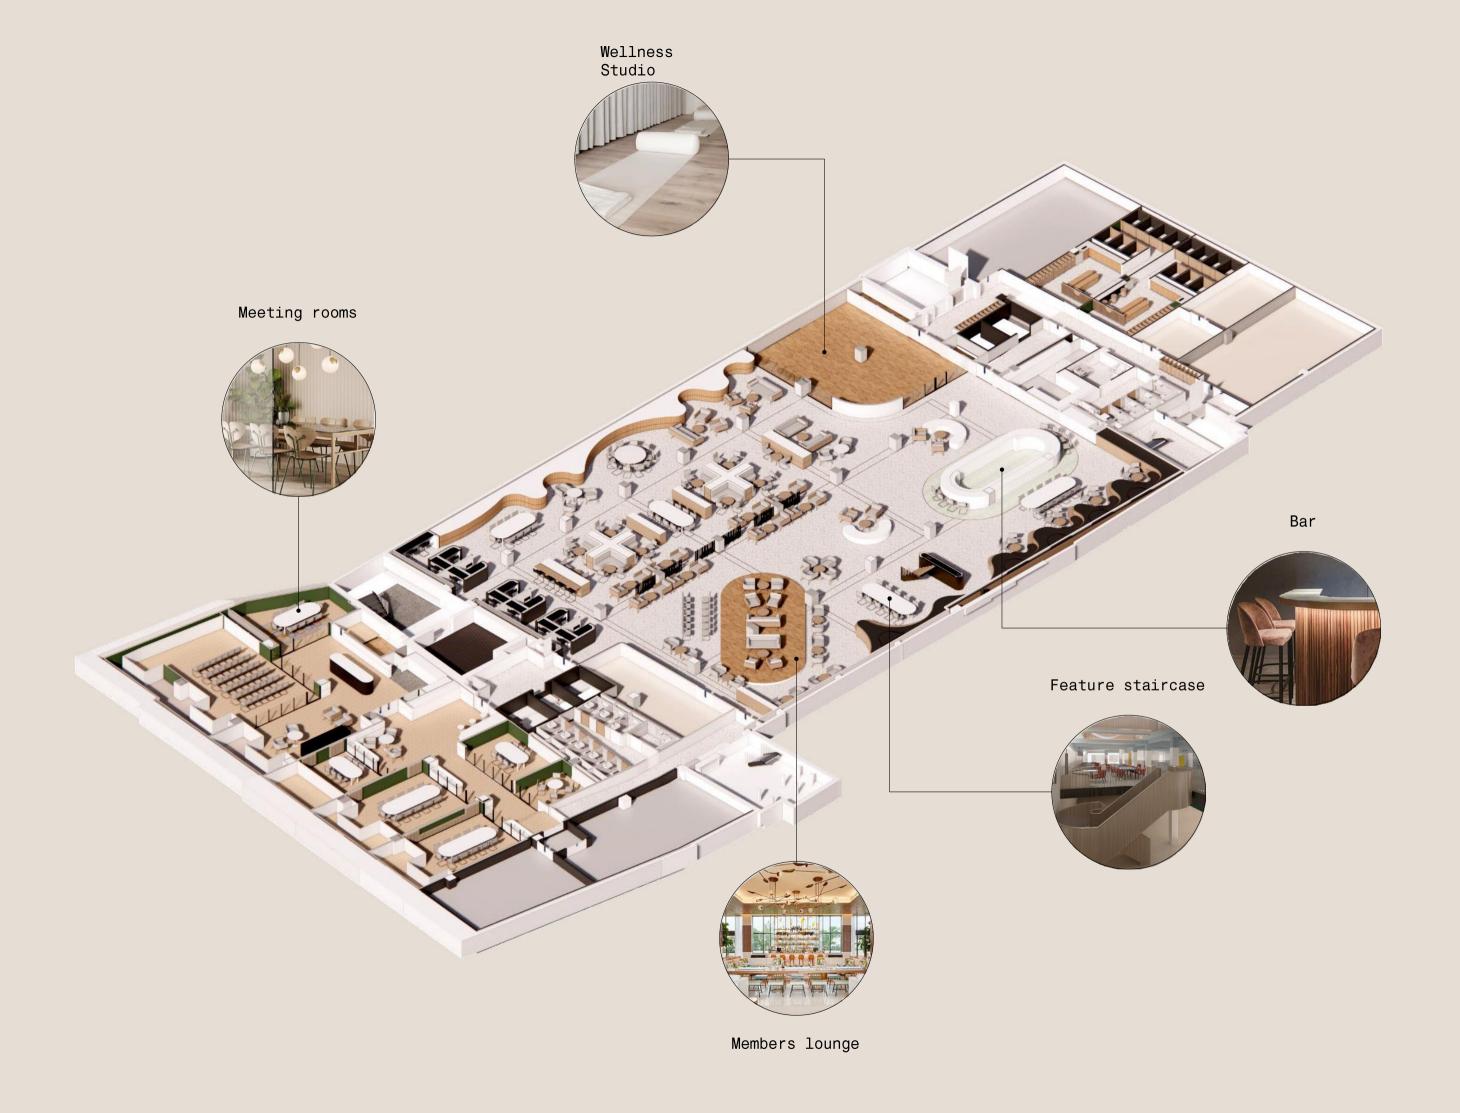

### Availability

| Floor | Office NIA (sq ft)                                                                         |
|-------|--------------------------------------------------------------------------------------------|
| Roof  | Roof terrace with a bar and open-air screen facilities                                     |
| 8     | 3,237                                                                                      |
| 7     | 5,689                                                                                      |
| 6     | 4,278                                                                                      |
| 5     | 10,000                                                                                     |
| 4     | 5,057                                                                                      |
| 3     | LET                                                                                        |
| 2     | LET                                                                                        |
| 1     | LET                                                                                        |
| GF    | Uncommon café reception, visitors lounge, post room and smaller private units              |
| LGF   | Meeting rooms, lounge & bar, events space, wellness studio, showers, lockers, bike storage |
| Total | 28,261                                                                                     |

## Lower ground floor

Communal: 12,658 sqft / 1176 sqm