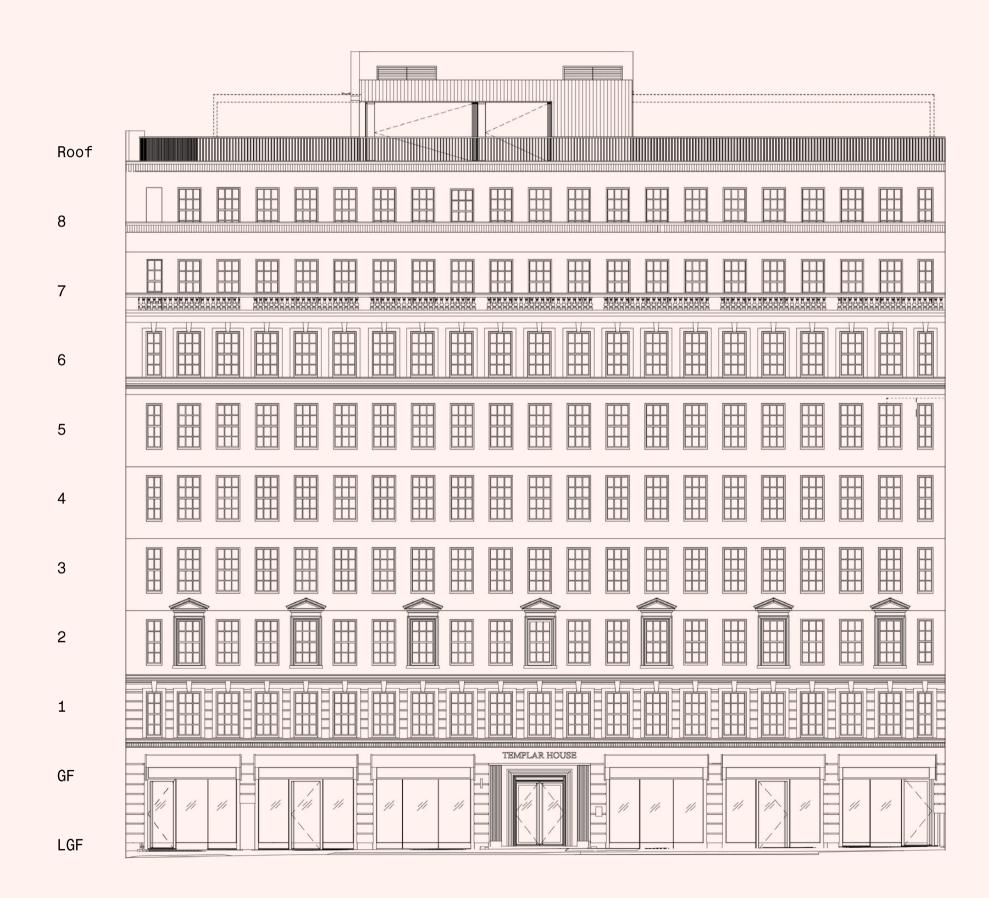

### Availability

| Floor | Office NIA (sq ft)                                                                         |
|-------|--------------------------------------------------------------------------------------------|
| Roof  | Roof terrace with a bar and open-air screen facilities                                     |
| 8     | 3,237                                                                                      |
| 7     | 5,689                                                                                      |
| 6     | 4,278                                                                                      |
| 5     | 10,000                                                                                     |
| 4     | 5,057                                                                                      |
| 3     | LET                                                                                        |
| 2     | LET                                                                                        |
| 1     | LET                                                                                        |
| GF    | Uncommon café reception, visitors lounge, post room and smaller private units              |
| LGF   | Meeting rooms, lounge & bar, events space, wellness studio, showers, lockers, bike storage |
| Total | 28,261                                                                                     |