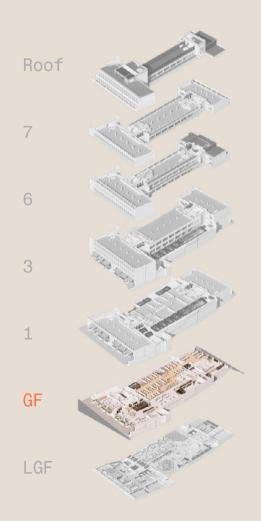

### Availability

| Floor | Office NIA (sq ft)                                                                         |
|-------|--------------------------------------------------------------------------------------------|
| Roof  | Roof terrace with a bar and open-air screen facilities                                     |
| 8     | 3,237                                                                                      |
| 7     | 5,689                                                                                      |
| 6     | 4,278                                                                                      |
| 5     | 10,000                                                                                     |
| 4     | 5,057                                                                                      |
| 3     | LET                                                                                        |
| 2     | LET                                                                                        |
| 1     | LET                                                                                        |
| GF    | Uncommon café reception, visitors lounge, post room and smaller private units              |
| LGF   | Meeting rooms, lounge & bar, events space, wellness studio, showers, lockers, bike storage |
| Total | 28,261                                                                                     |