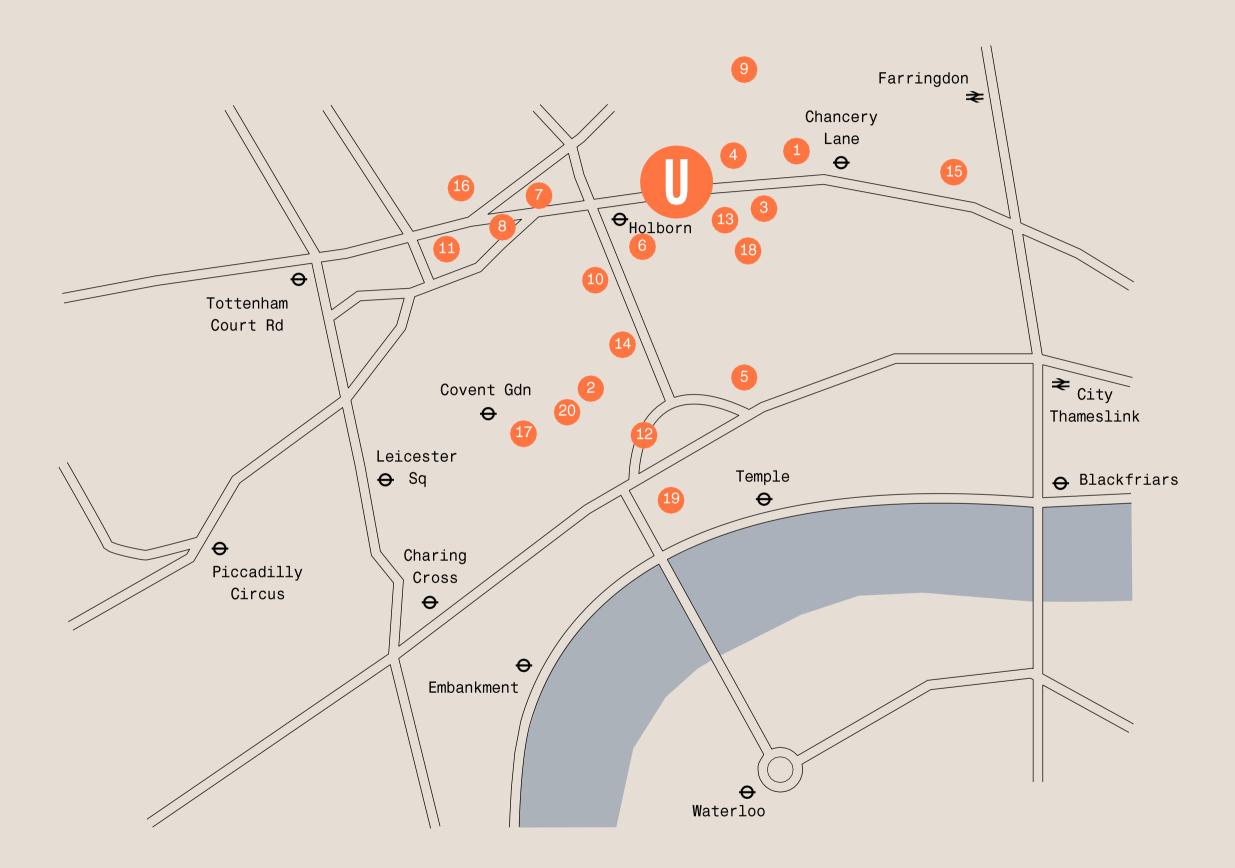

### Local area

| Food & drink                                    | On the go                                    |
|-------------------------------------------------|----------------------------------------------|
| 1. Kintan                                       | 6. Itsu                                      |
| 2. Barrafina                                    | 7. Pret a Manger                             |
| 3. Holborn Dining Room                          | 8. Maui Poke                                 |
| 4. Haché Burgers Holborn                        | 9. Eat Tokyo                                 |
| 5. Roka                                         | 10. Honest Burger                            |
| After work drinks                               | Things to do                                 |
|                                                 |                                              |
| 11. London Cocktail CLub                        | 16. British Museum                           |
| 11. London Cocktail CLub  12. Radio Rooftop Bar | 16. British Museum  17. Covent Garden Market |
|                                                 |                                              |
| 12. Radio Rooftop Bar                           | 17. Covent Garden Market                     |