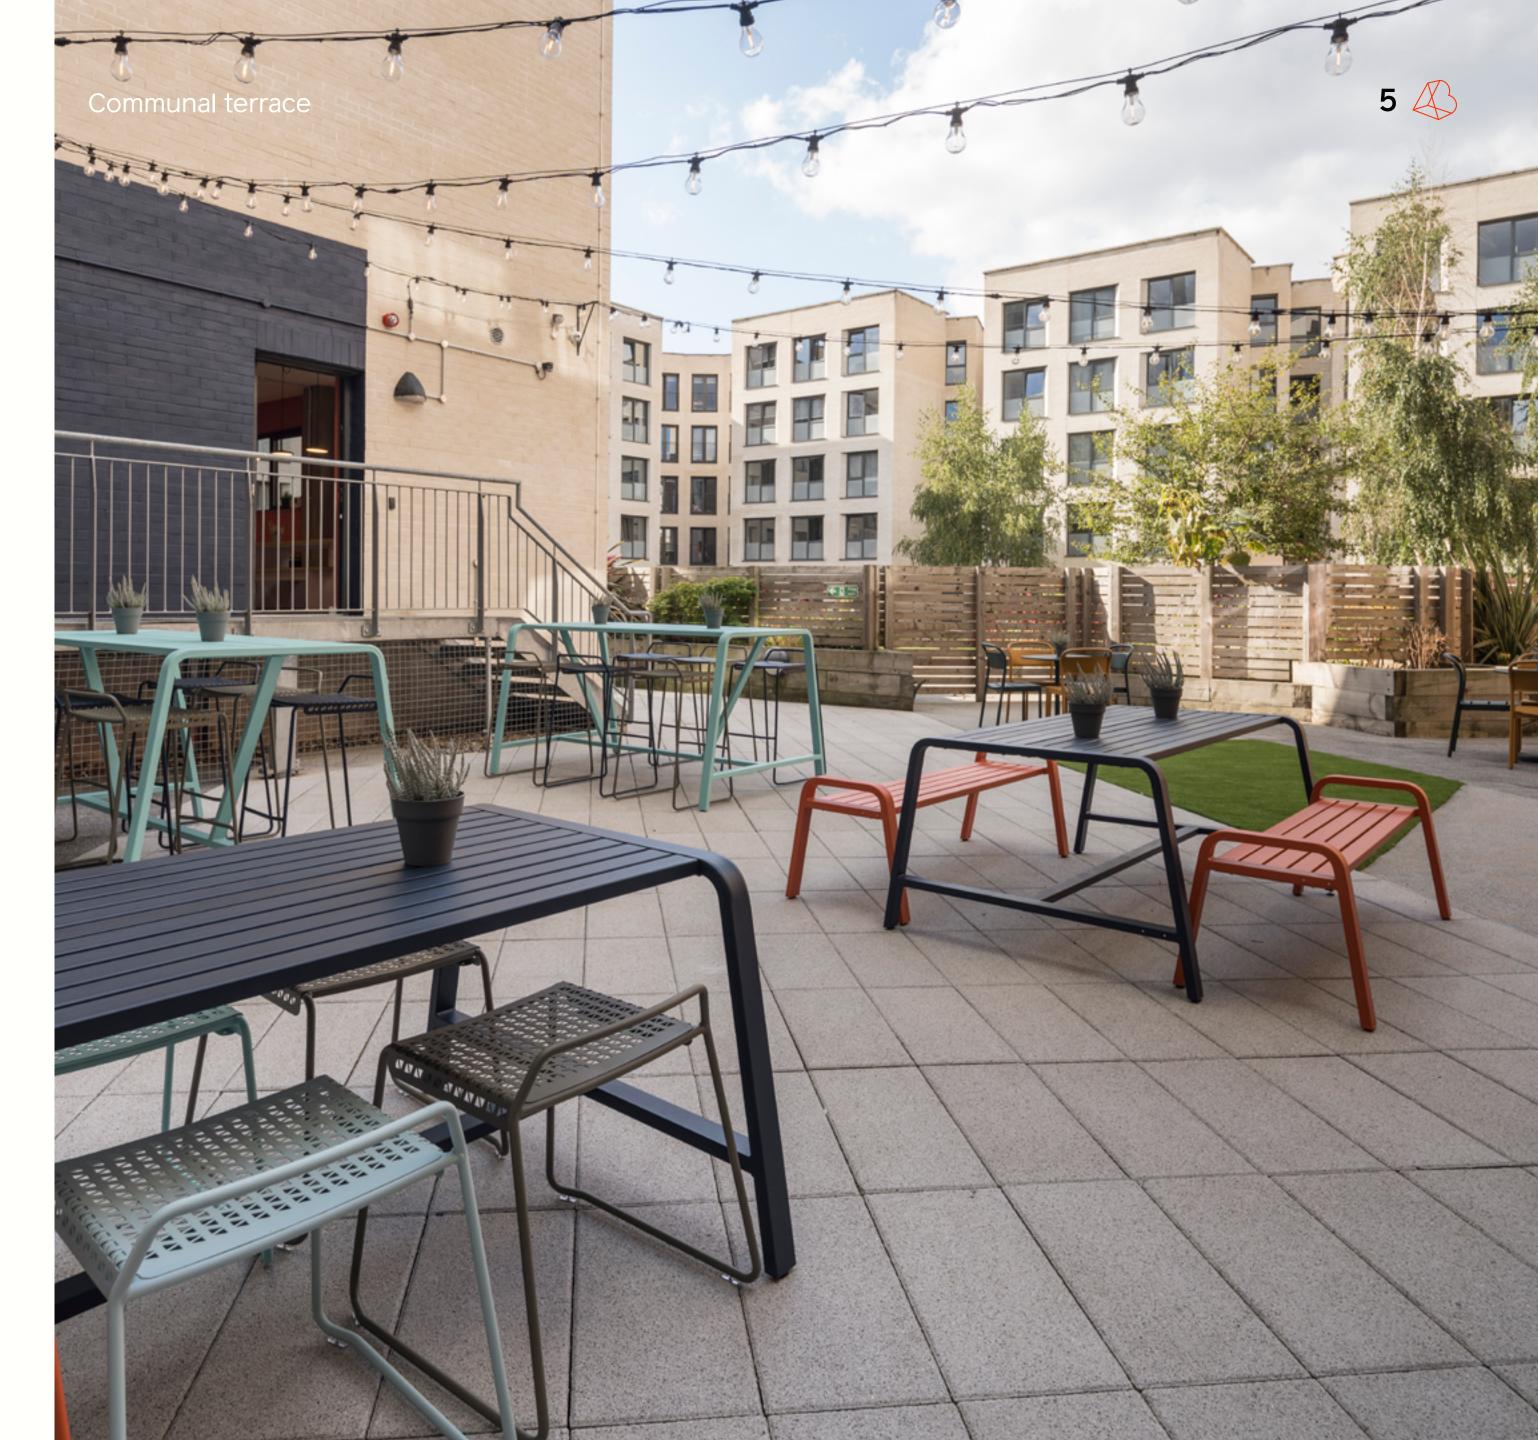

Communal terrace

Generous floor to ceiling height

**Exposed concrete** ceilings

High specification & adjustable lighting system

Exposed ceiling mounted air conditioning units

Passenger & goods lifts

DDA compliant building