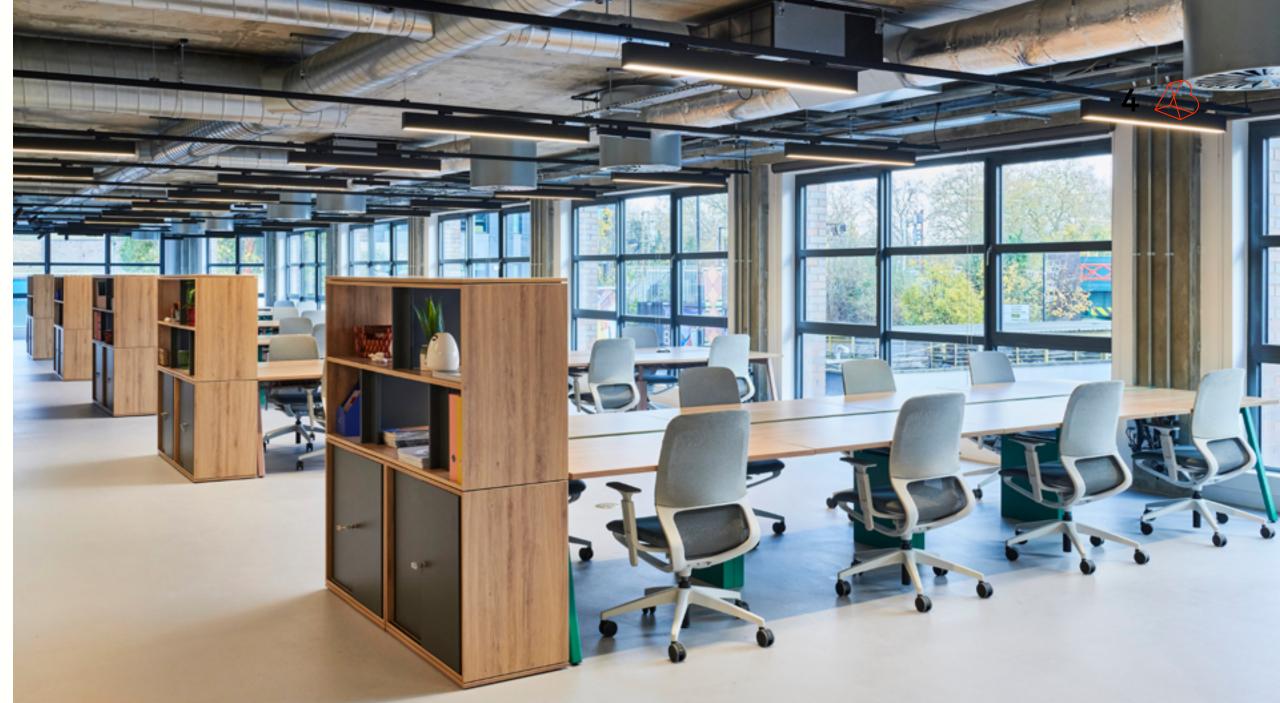

# St Leve

Did someone say 'bright and airy'? With full-height windows running the length of the building, this New York loft-style space feels natural and homely.

| 1st Level       | Fully Fitted & Furnished                                                                                                                                                                                                                                                                                                                                                   |
|-----------------|----------------------------------------------------------------------------------------------------------------------------------------------------------------------------------------------------------------------------------------------------------------------------------------------------------------------------------------------------------------------------|
| Available Space | 4,782 sq ft                                                                                                                                                                                                                                                                                                                                                                |
| Specifications  | <ul> <li>Fully fitted</li> <li>Generous floor to ceiling height</li> <li>Exposed concrete ceilings</li> <li>High specification &amp; adjustable lighting system</li> <li>Exposed ceiling mounted air conditioning units</li> <li>Accessible toilet facilities</li> <li>Floor to ceiling windows</li> <li>Dual aspect</li> <li>Fitted kitchen</li> <li>Desks: 56</li> </ul> |

Communal terrace

Generous floor to ceiling height

**Exposed concrete** ceilings

High specification & adjustable lighting system

Exposed ceiling mounted air conditioning units

Passenger & goods lifts

DDA compliant building