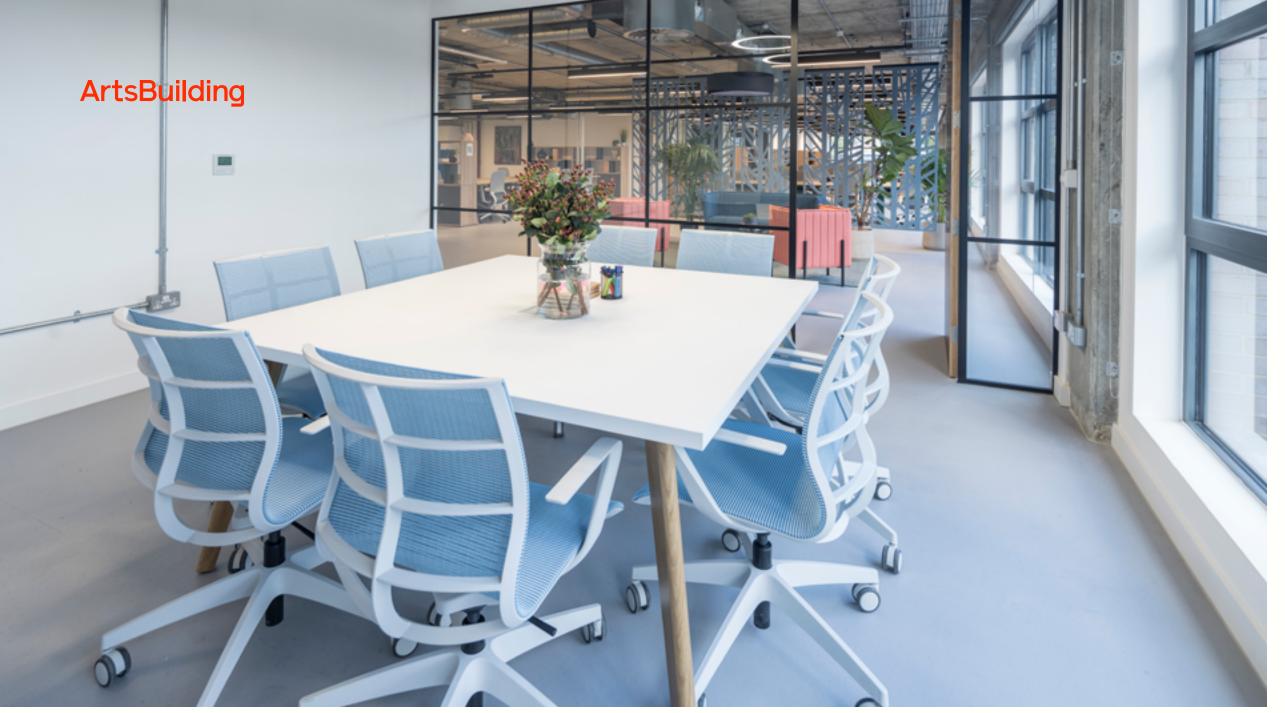

# St Leve

Did someone say 'bright and airy'? With full-height windows running the length of the building, this New York loft-style space feels natural and homely.

| 1st Level       | Fully Fitted & Furnished                                                                                                                                                                                                                                                                                                                                                   |
|-----------------|----------------------------------------------------------------------------------------------------------------------------------------------------------------------------------------------------------------------------------------------------------------------------------------------------------------------------------------------------------------------------|
| Available Space | 4,782 sq ft                                                                                                                                                                                                                                                                                                                                                                |
| Specifications  | <ul> <li>Fully fitted</li> <li>Generous floor to ceiling height</li> <li>Exposed concrete ceilings</li> <li>High specification &amp; adjustable lighting system</li> <li>Exposed ceiling mounted air conditioning units</li> <li>Accessible toilet facilities</li> <li>Floor to ceiling windows</li> <li>Dual aspect</li> <li>Fitted kitchen</li> <li>Desks: 56</li> </ul> |

Floor to ceiling windows

Dual aspect

Communal kitchen