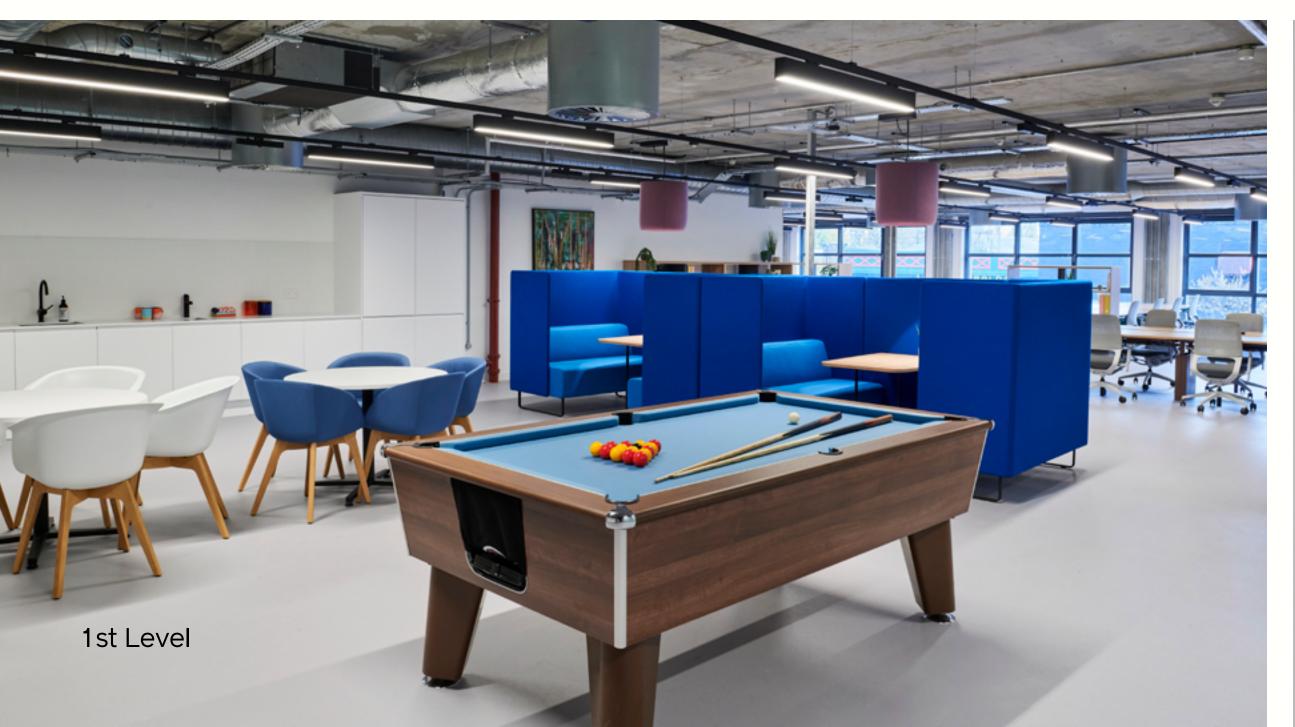

# St Leve

Did someone say 'bright and airy'? With full-height windows running the length of the building, this New York loft-style space feels natural and homely.

| 1st Level       | Fully Fitted & Furnished                                                                                                                                                                                                                                                                                                                                                   |
|-----------------|----------------------------------------------------------------------------------------------------------------------------------------------------------------------------------------------------------------------------------------------------------------------------------------------------------------------------------------------------------------------------|
| Available Space | 4,782 sq ft                                                                                                                                                                                                                                                                                                                                                                |
| Specifications  | <ul> <li>Fully fitted</li> <li>Generous floor to ceiling height</li> <li>Exposed concrete ceilings</li> <li>High specification &amp; adjustable lighting system</li> <li>Exposed ceiling mounted air conditioning units</li> <li>Accessible toilet facilities</li> <li>Floor to ceiling windows</li> <li>Dual aspect</li> <li>Fitted kitchen</li> <li>Desks: 56</li> </ul> |

Communal terrace

Generous floor to ceiling height

**Exposed concrete** ceilings

High specification & adjustable lighting system

Exposed ceiling mounted air conditioning units

Passenger & goods lifts

DDA compliant building