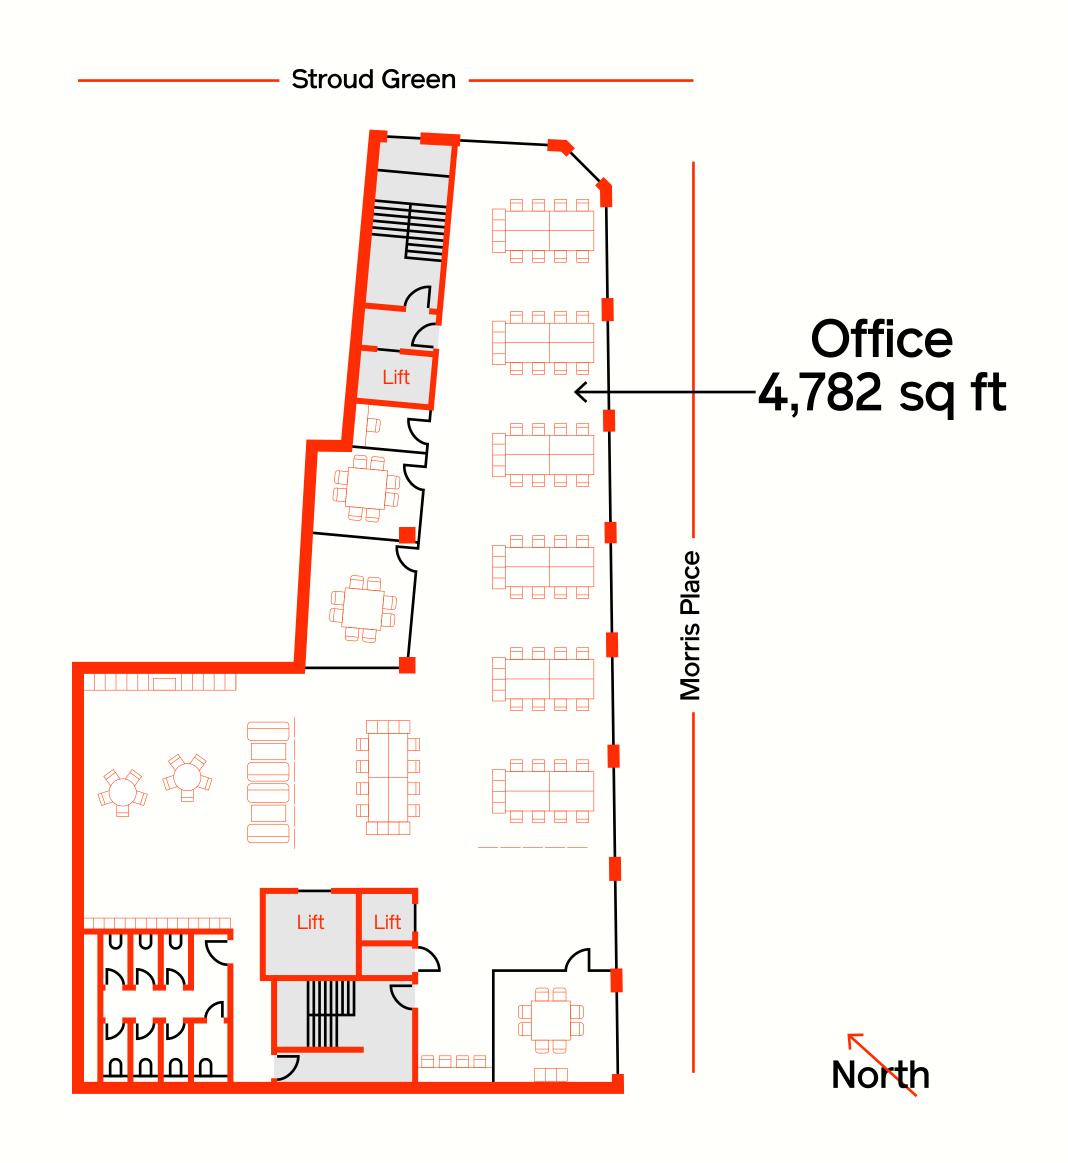

# St Leve

Did someone say 'bright and airy'? With full-height windows running the length of the building, this New York loft-style space feels natural and homely.

| 1st Level       | Fully Fitted & Furnished                                                                                                                                                                                                                                                                                                                                                   |
|-----------------|----------------------------------------------------------------------------------------------------------------------------------------------------------------------------------------------------------------------------------------------------------------------------------------------------------------------------------------------------------------------------|
| Available Space | 4,782 sq ft                                                                                                                                                                                                                                                                                                                                                                |
| Specifications  | <ul> <li>Fully fitted</li> <li>Generous floor to ceiling height</li> <li>Exposed concrete ceilings</li> <li>High specification &amp; adjustable lighting system</li> <li>Exposed ceiling mounted air conditioning units</li> <li>Accessible toilet facilities</li> <li>Floor to ceiling windows</li> <li>Dual aspect</li> <li>Fitted kitchen</li> <li>Desks: 56</li> </ul> |