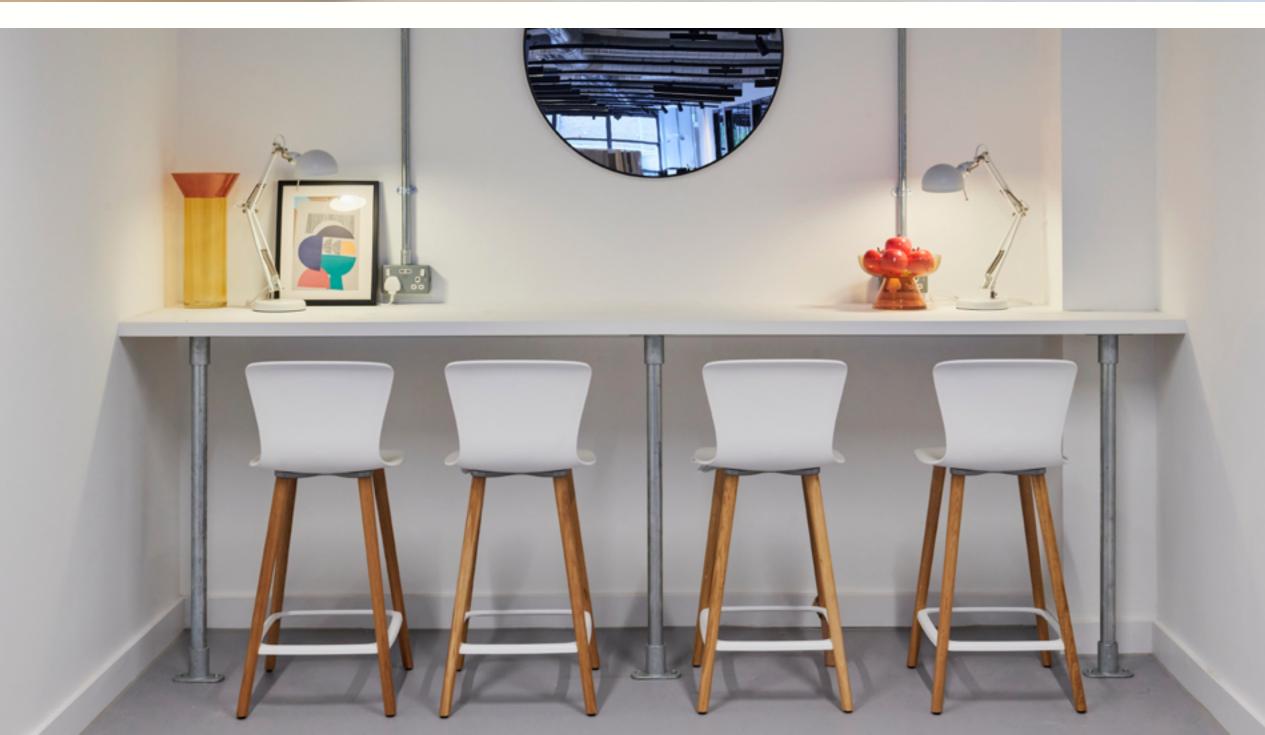

# St Leve

Did someone say 'bright and airy'? With full-height windows running the length of the building, this New York loft-style space feels natural and homely.

| 1st Level       | Fully Fitted & Furnished                                                                                                                                                                                                                                                                                                                                                   |
|-----------------|----------------------------------------------------------------------------------------------------------------------------------------------------------------------------------------------------------------------------------------------------------------------------------------------------------------------------------------------------------------------------|
| Available Space | 4,782 sq ft                                                                                                                                                                                                                                                                                                                                                                |
| Specifications  | <ul> <li>Fully fitted</li> <li>Generous floor to ceiling height</li> <li>Exposed concrete ceilings</li> <li>High specification &amp; adjustable lighting system</li> <li>Exposed ceiling mounted air conditioning units</li> <li>Accessible toilet facilities</li> <li>Floor to ceiling windows</li> <li>Dual aspect</li> <li>Fitted kitchen</li> <li>Desks: 56</li> </ul> |

Floor to ceiling windows

Dual aspect

Communal kitchen