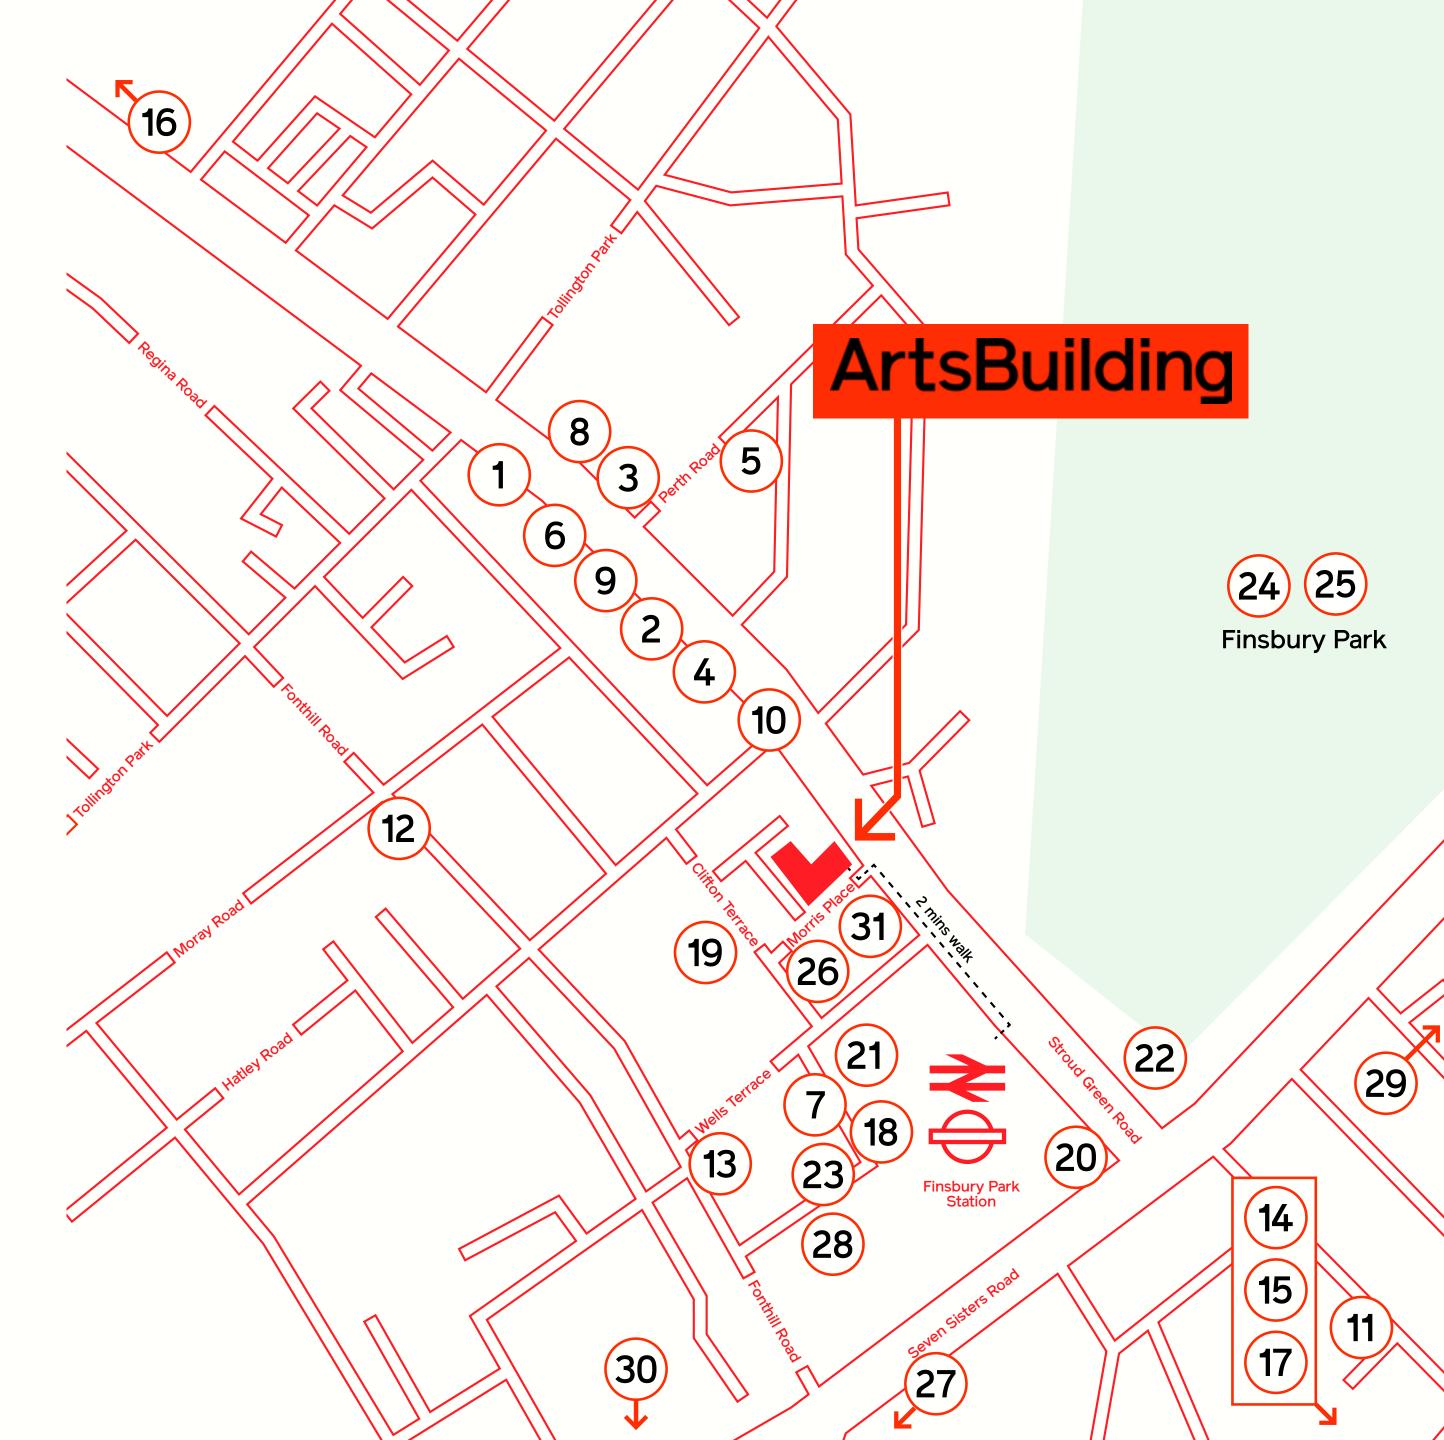

## Food & Drink

- 1 Cats
- **2** Common Ground
- The Deli at 80
- 4 La Fabrica
- 5 Faltering Fullback
- 6 Itto
- 7 M&S Foodhall
- 8 Petek
- 9 Season Kitchen
- 10 The World's End
- 11 Yard Sale Pizza
- 12 The WB Yeats
- **13** Honest Burgers
- 14 Shop Cuvée
- 15 Book Bar
- 16 Max's Sandwich Shop
- 17 Fink's Salt and Sweet
- 18 Gail's

### Entertainment

- 19 Park Theatre
- **20** The Night Owl
- 21 Finsbury Park Picturehouse soon!
- **22** Rowans Tenpin Bowling
- 23 Someday Canteen and Bar soon!
- 24 Various festivals in Finsbury Park

# Wellbeing

- 25 Finsbury Park
- 26 More Yoga soon!
- 27 Pure Gym
- 28 Gymbox
- **29** Castle Climbing Centre
- **30** Arsenal Football Ground
- 31 FAF

Morris Place, Finsbury Park London N4 3JG

artsbuildinglondon.com