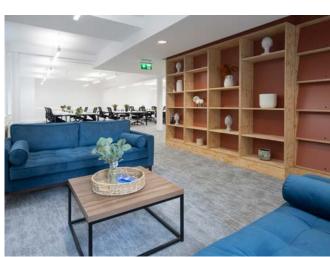

# WORK SMART.

Eighty Gray's Inn Road offers 11,627 sq ft of fully refurbished, contemporary office space – over lower ground, ground and five upper floors.

The stunning reception with its new terrazzo flooring, provides an impressive welcome with access to collaborative workspace. Floors 1–5 are partially fitted with kitchenettes, whilst the first and second floors also benefit from private meeting rooms and all upper floors have amazing natural light from 3 sides.