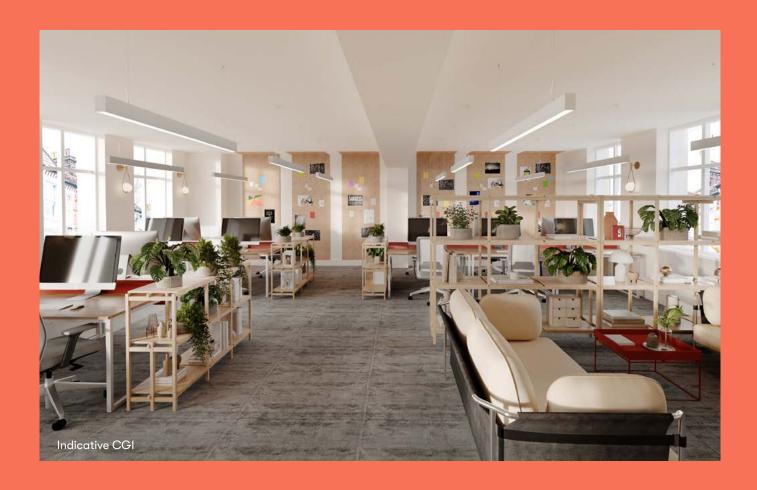

# WORK SMART.

Eighty Gray's Inn Road offers 11,627 sq ft of fully refurbished, contemporary office space – over lower ground, ground and five upper floors.

The stunning reception with its new terrazzo flooring, provides an impressive welcome with access to collaborative workspace. Floors 1–5 are partially fitted with kitchenettes, whilst the first and second floors also benefit from private meeting rooms and all upper floors have amazing natural light from 3 sides.