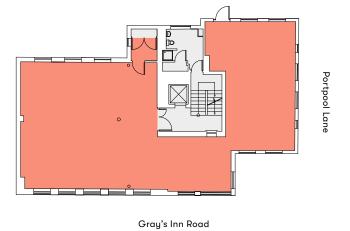

# THE SPACE

| FLOOR        | SQ FT  | SQ M    |
|--------------|--------|---------|
| Fifth        | 1,755  | 163.0   |
| Fourth       | 1,809  | 168.1   |
| Third        | 1,777  | 165.1   |
| Second       | 1,770  | 164.4   |
| First        | 1,757  | 163.2   |
| Ground North | 1,018  | 94.6    |
| Ground South | 502    | 46.6    |
| Reception    | 196    | 18.2    |
| Lower Ground | 1,044  | 97.0    |
| Total NIA    | 11,627 | 1,080.2 |

Ground 1,520 sq ft / 141.2 sq m