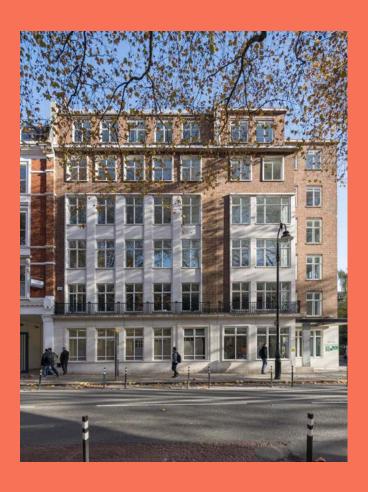

Gray's Inn Road WC1

THE BUILDING

# WORK SMART.

Eighty Gray's Inn Road offers 11,627 sq ft of fully refurbished, contemporary office space – over lower ground, ground and five upper floors.

The stunning reception with its new terrazzo flooring, provides an impressive welcome with access to collaborative workspace. Floors 1–5 are partially fitted with kitchenettes, whilst the first and second floors also benefit from private meeting rooms and all upper floors have amazing natural light from 3 sides.