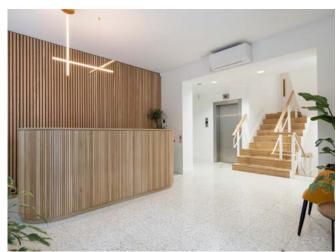

# WORK SMART.

Eighty Gray's Inn Road offers 11,627 sq ft of fully refurbished, contemporary office space – over lower ground, ground and five upper floors.

The stunning reception with its new terrazzo flooring, provides an impressive welcome with access to collaborative workspace. Floors 1–5 are partially fitted with kitchenettes, whilst the first and second floors also benefit from private meeting rooms and all upper floors have amazing natural light from 3 sides.