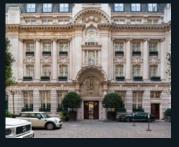

# WORK SMART.

Eighty Gray's Inn Road offers 11,627 sq ft of fully refurbished, contemporary office space – over lower ground, ground and five upper floors.

The stunning reception with its new terrazzo flooring, provides an impressive welcome with access to collaborative workspace. Floors 1–5 are partially fitted with kitchenettes, whilst the first and second floors also benefit from private meeting rooms and all upper floors have amazing natural light from 3 sides.