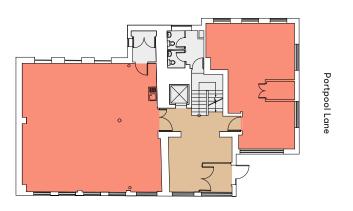

# THE SPACE

| FLOOR        | SQ FT  | SQ M    |
|--------------|--------|---------|
| Fifth        | 1,755  | 163.0   |
| Fourth       | 1,809  | 168.1   |
| Third        | 1,777  | 165.1   |
| Second       | 1,770  | 164.4   |
| First        | 1,757  | 163.2   |
| Ground North | 1,018  | 94.6    |
| Ground South | 502    | 46.6    |
| Reception    | 196    | 18.2    |
| Lower Ground | 1,044  | 97.0    |
| Total NIA    | 11,627 | 1,080.2 |

Ground 1,520 sq ft / 141.2 sq m