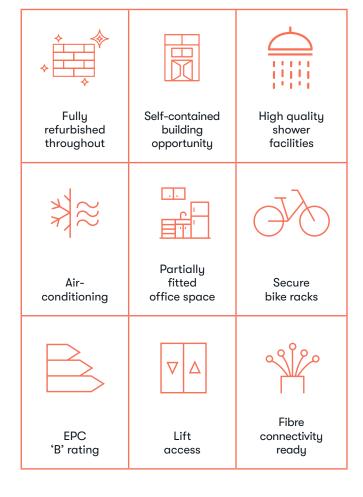

Gray's Inn Road WC1

THE BUILDING

# WORK SMART.

Eighty Gray's Inn Road offers 11,627 sq ft of fully refurbished, contemporary office space – over lower ground, ground and five upper floors.

The stunning reception with its new terrazzo flooring, provides an impressive welcome with access to collaborative workspace. Floors 1–5 are partially fitted with kitchenettes, whilst the first and second floors also benefit from private meeting rooms and all upper floors have amazing natural light from 3 sides.







# **SPECIFICATION**





# THE SPACE

| FLOOR        | SQ FT  | SQ M    |
|--------------|--------|---------|
| Fifth        | 1,755  | 163.0   |
| Fourth       | 1,809  | 168.1   |
| Third        | 1,777  | 165.1   |
| Second       | 1,770  | 164.4   |
| First        | 1,757  | 163.2   |
| Ground North | 1,018  | 94.6    |
| Ground South | 502    | 46.6    |
| Reception    | 196    | 18.2    |
| Lower Ground | 1,044  | 97.0    |
| Total NIA    | 11,627 | 1,080.2 |





Ground 1,520 sq ft / 141.2 sq m





# **LOCATION**

# LOOK AROUND.

Just a short walk from both Chancery Lane and Farringdon stations, the building's location provides access to excellent transport links across London.

With Lamb's Conduit Street and Farringdon nearby, the area offers an outstanding amenity mix, including boutique shops, laude