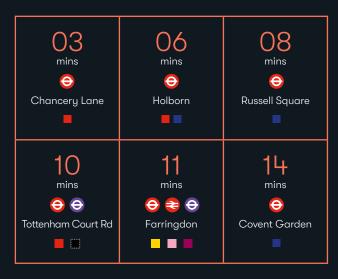

### CONNECTIVITY

# LOOK AROUND.

Just a short walk from both Chancery Lane and Farringdon stations, the building's location provides access to excellent transport links across London.

With Lamb's Conduit Street and Farringdon nearby, the area offers an outstanding amenity mix, including boutique shops, lauded cafés, bars and restaurants.