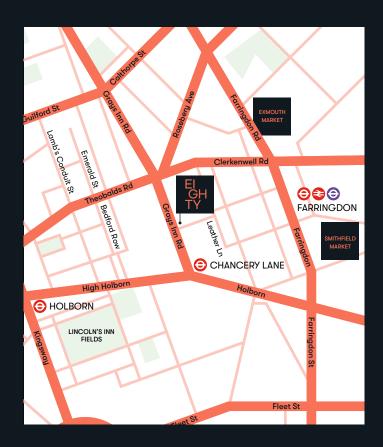

# LOOK AROUND.

Just a short walk from both Chancery Lane and Farringdon stations, the building's location provides access to excellent transport links across London.

With Lamb's Conduit Street and Farringdon nearby, the area offers an outstanding amenity mix, including boutique shops, lauded cafés, bars and restaurants.

### CONNECTIVITY