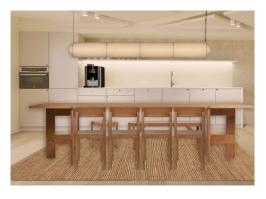

#### **Description**

Cloisters delivers a secluded natural environment with an uncompromising specification of office space and a passion for heritage in the heart of Tech City. The courtyard entrance provides an oasis of calm which allows staff and visitors to reflect and re-energise in the break-out areas between the lush green wall, verdant planting and eyecatching fountain. A restaurant/cafe and meeting rooms are planned for the St Luke's Old School Building providing further opportunities for co-working and collaboration on the door step. Developed from an historic building, the Grade A office space is constructed to embrace vibrant businesses with a high standard of attractive accommodation. Cutting edge creativity inside the offices contrasts with calm and tranquillity in the courtyard, forming the perfect combination of wellness and productivity.