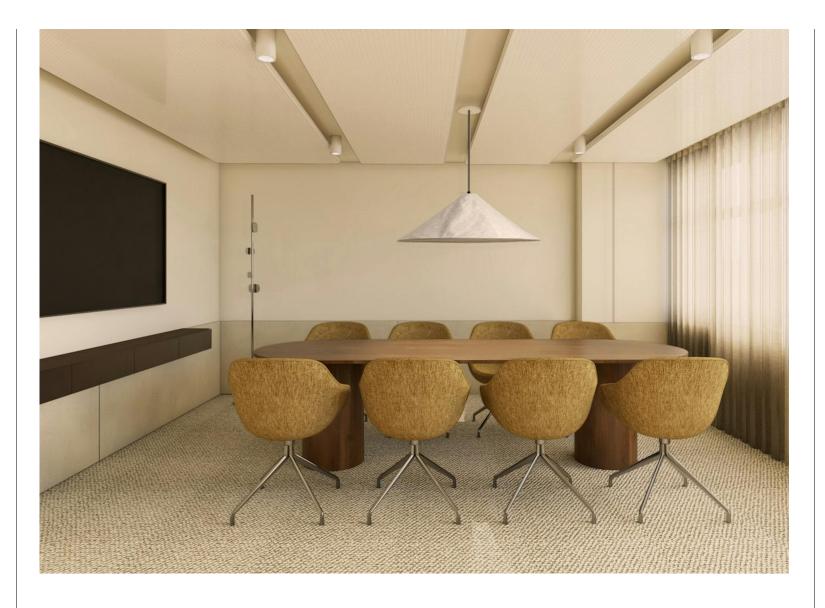

#### **Description**

Cloisters delivers a secluded natural environment with an uncompromising specification of office space and a passion for heritage in the heart of Tech City. The courtyard entrance provides an oasis of calm which allows staff and visitors to reflect and re-energise in the break-out areas between the lush green wall, verdant planting and eyecatching fountain. A restaurant/cafe and meeting rooms are planned for the St Luke's Old School Building providing further opportunities for co-working and collaboration on the door step. Developed from an historic building, the Grade A office space is constructed to embrace vibrant businesses with a high standard of attractive accommodation. Cutting edge creativity inside the offices contrasts with calm and tranquillity in the courtyard, forming the perfect combination of wellness and productivity.