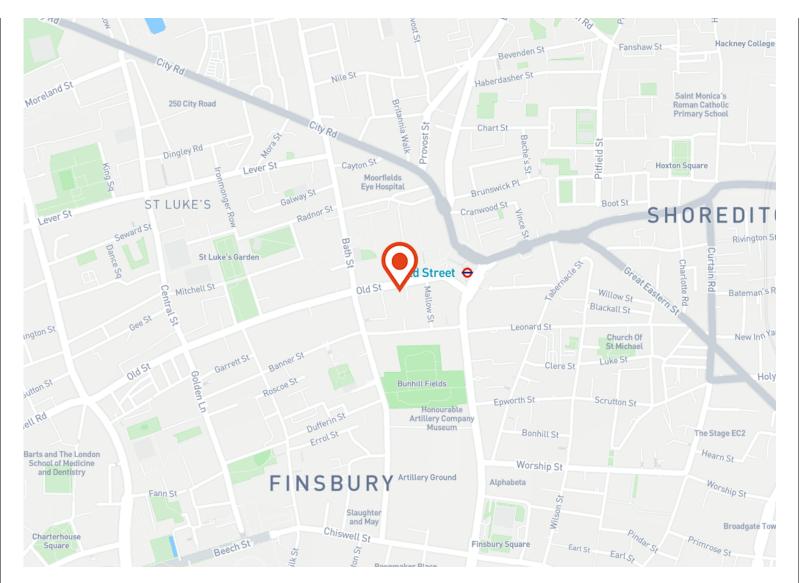

#### Location

Cloisters sits in the heart of one of the most vibrant and easily accessible districts in the capital. This world-renowned cultural quarter of East London is home to some of the most talked about restaurants and bars in the city, along with a wide array of artisan retailers and independent businesses. Both innovative start-ups and major names in the creative industries are converging on the 24-hour neighbourhood with an authentic character all of its own.

The area is being further improved, directly next to Cloisters, by TFL's current transformation of Old Street roundabout into a more pedestrian and cycle-friendly environment, as well as creating a new public space in a peninsula around the station that includes a more appealing station entrance.