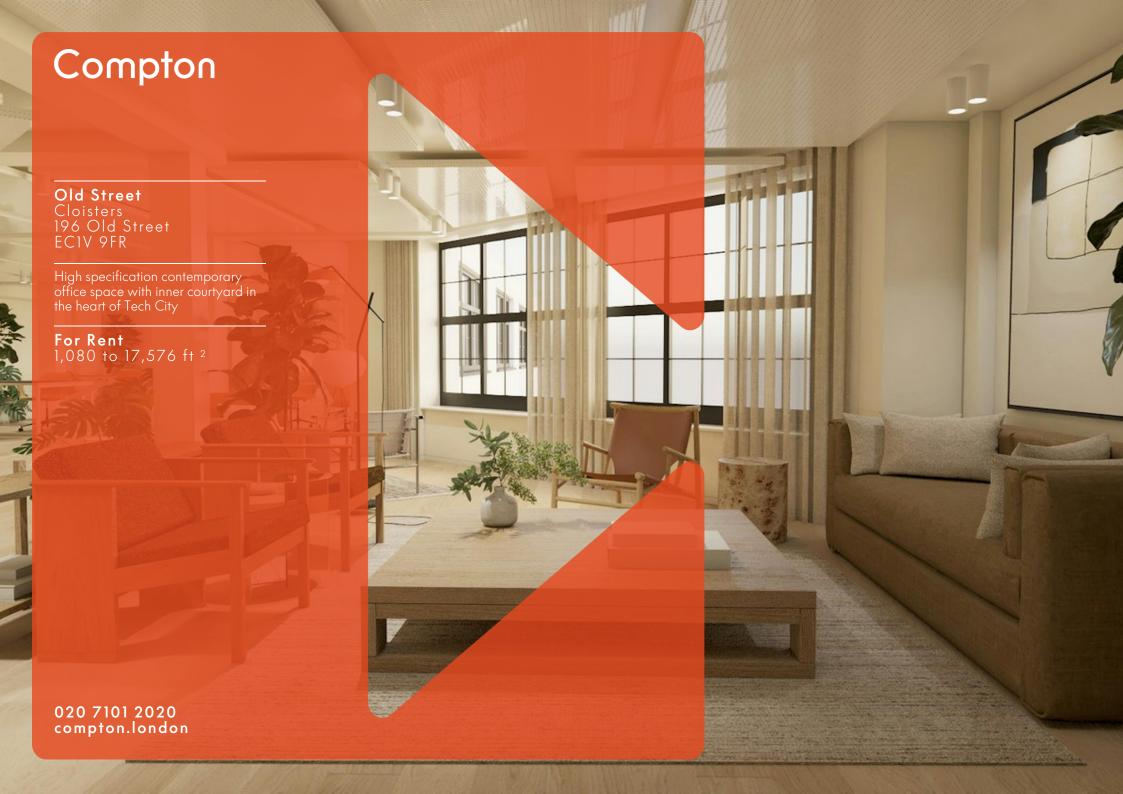

Old Street Cloisters 196 Old Street FCIV 9FR

High specification contemporary office space with inner courtyard in the heart of Tech City

For Rent 1,080 to 17,576 ft<sup>2</sup>