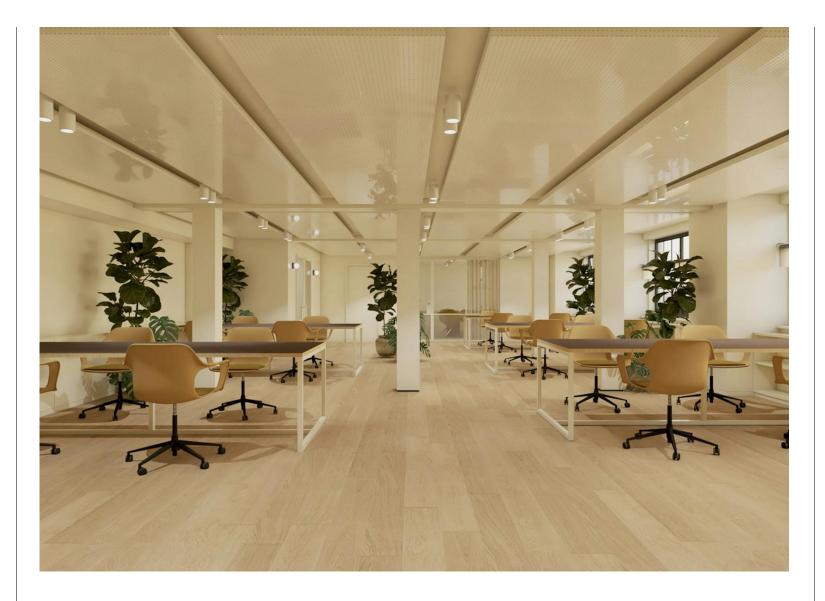

#### **Description**

Cloisters delivers a secluded natural environment with an uncompromising specification of office space and a passion for heritage in the heart of Tech City. The courtyard entrance provides an oasis of calm which allows staff and visitors to reflect and re-energise in the break-out areas between the lush green wall, verdant planting and eyecatching fountain. A restaurant/cafe and meeting rooms are planned for the St Luke's Old School Building providing further opportunities for co-working and collaboration on the door step. Developed from an historic building, the Grade A office space is constructed to embrace vibrant businesses with a high standard of attractive accommodation. Cutting edge creativity inside the offices contrasts with calm and tranquillity in the courtyard, forming the perfect combination of wellness and productivity.