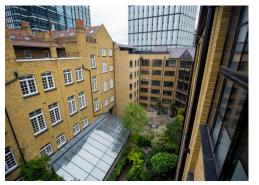

#### **Description**

Cloisters delivers a secluded natural environment with an uncompromising specification of office space and a passion for heritage in the heart of Tech City. The courtyard entrance provides an oasis of calm which allows staff and visitors to reflect and re-energise in the break-out areas between the lush green wall, verdant planting and eyecatching fountain. A restaurant/cafe and meeting rooms are planned for the St Luke's Old School Building providing further opportunities for co-working and collaboration on the door step. Developed from an historic building, the Grade A office space is constructed to embrace vibrant businesses with a high standard of attractive accommodation. Cutting edge creativity inside the offices contrasts with calm and tranquillity in the courtyard, forming the perfect combination of wellness and productivity.