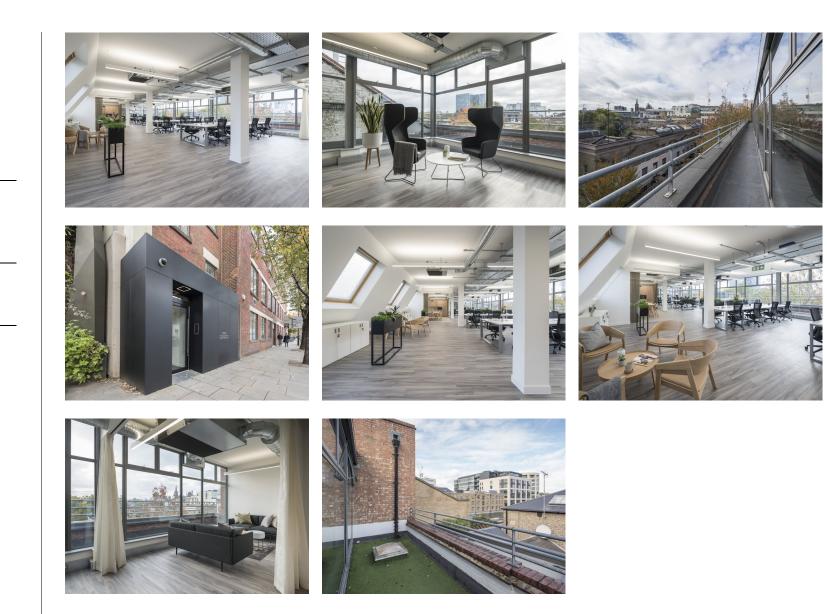

Biophilic design concerns the nature of a space and how we interact with it to embrace a maximum level of wellbeing at work. Imbued with this ethos, 30 Lighterman brings elements of nature inside with an abundance of greenery and natural light, windows that fully open, easy access to outdoor space with multiple terraces and highlights such as a Balinese shower facility and homestyle kitchen.

The physical design of the building fosters maximum productivity – not only in creating a stimulating work arena but the provision of restorative down spaces and quiet zones, room to accommodate every mode of work and repose. Furthermore, thanks to our smart energy work with Offset Earth, 30 Lighterman is a carbon neutral building.