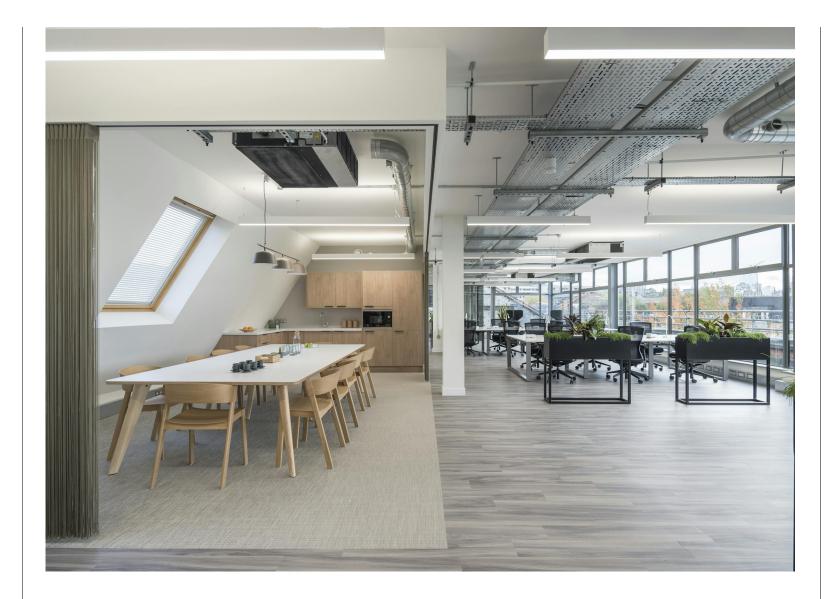

#### Description

30 Lighterman is a new generation of office built for you; integrating work, wellness and environment with the highest standard of design and technology. A place for individuals and businesses who make every day count.

Biophilic design concerns the nature of a space and how we interact with it to embrace a maximum level of wellbeing at work. Imbued with this ethos, 30 Lighterman brings elements of nature inside with an abundance of greenery and natural light, windows that fully open, easy access to outdoor space with multiple terraces and highlights such as a Balinese shower facility and homestyle kitchen.