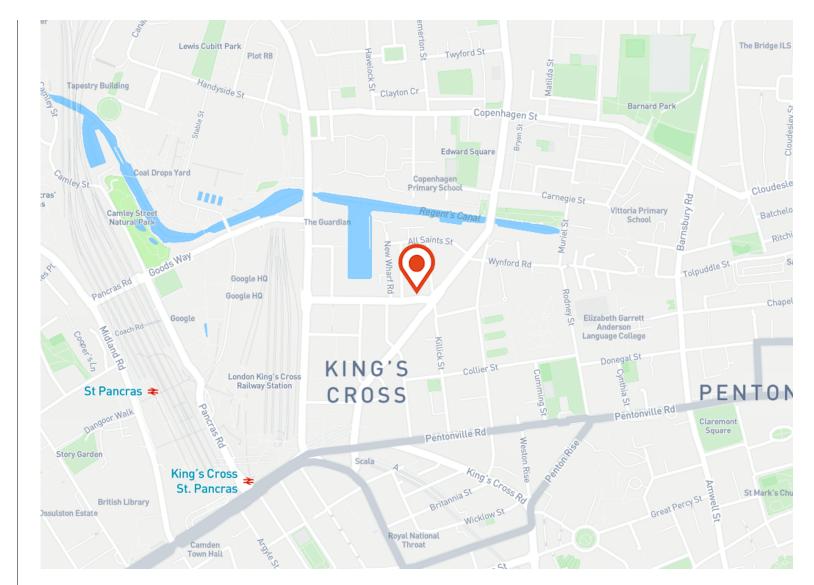

#### Location

London's leading creative and commercial hub is one of the most celebrated redevelopments in the world. The place where big tech, start-ups, music, film, fashion, academia, and science work side by side.

A city quarter unrivalled, 30 Lighterman is a short walk from King's Cross & St Pancras stations and the awe-inspiring Granary Square and Coal Drops Yard. Every sports facility you could imagine on your doorstep including a lunchtime 5k running club, shops, bars, restaurants, markets and London's best al fresco dining – all are part of your new working neighbourhood. If ever there was a reason to come into the office – this is it.