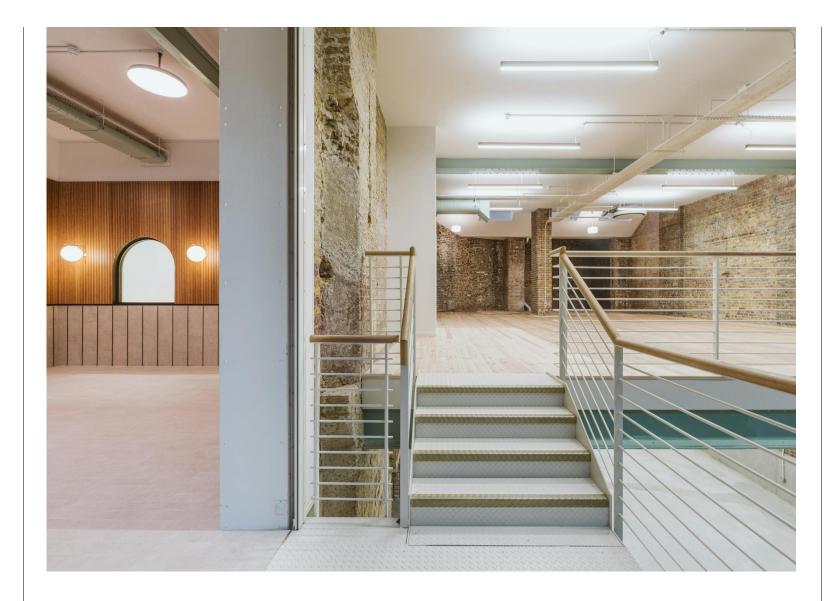

#### **Amenities**

- 3.0 3.9 m floor to ceiling heights
- **-** 24 cycle spaces and 44 lockers
- **-** 8 person lift with air purification
- Original features brick walls and wooden floors
- **L**arge feature roof terrace
- Mechanical, filtered fresh air & VRF air conditioning
- Showers and 3 WCs per floor
- Low-energy LED lighting
- Openable windows on all upper floors, flooded with natural light
- Impressive oversized ground floor reception with double height amenity space

Tenant well-being has been paramount in our design philosophy. The building offers dedicated and secure storage for bicycles, personal locker spaces, and a drying room, all tailored to support the health and comfort of our future occupants.