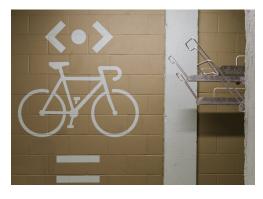

#### **Amenities**

- 3.0 3.9 m floor to ceiling heights
- **-** 24 cycle spaces and 44 lockers
- **-** 8 person lift with air purification
- Original features brick walls and wooden floors
- **L**arge feature roof terrace
- Mechanical, filtered fresh air & VRF air conditioning
- Showers and 3 WCs per floor
- Low-energy LED lighting
- Openable windows on all upper floors, flooded with natural light
- Impressive oversized ground floor reception with double height amenity space

Tenant well-being has been paramount in our design philosophy. The building offers dedicated and secure storage for bicycles, personal locker spaces, and a drying room, all tailored to support the health and comfort of our future occupants.