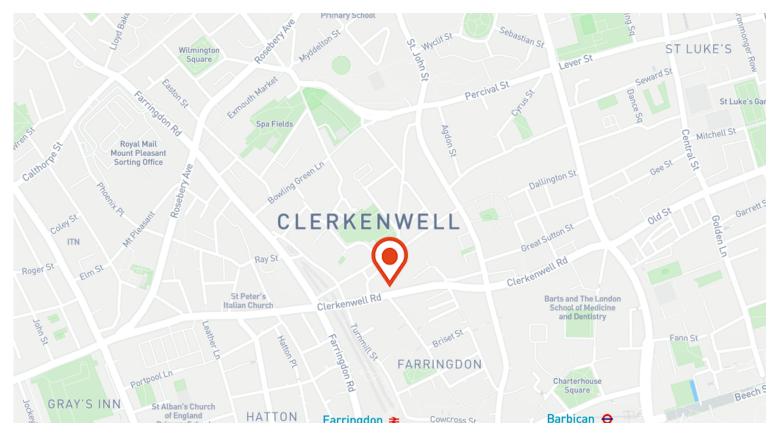

#### Location

Situated in the vibrant heart of Farringdon, Grafonola, 102-108 Clerkenwell Road is an address that offers unparalleled access to the very best of London's dynamic city life. This prime location is surrounded by a plethora of established bars, renowned restaurants, boutique hotels, and diverse retail options, providing an energetic and bustling environment that can cater to every need and preference.

Transport connectivity further elevates the desirability of this location. Farringdon station, a hub of network convergence, is just a short stroll away, offering seamless access across London. The introduction of the Elizabeth Line has transformed the area into one of the city's most connected destinations, significantly reducing travel times to key locations and airports. This enhancement in connectivity makes Grafonola an even more attractive proposition for businesses seeking to establish themselves in a location that is both accessible and prestigious.

Geographically, the property is perfectly poised between London's major districts: Midtown, the West End, Old Street, Shoreditch, and the City. This unique positioning allows for effortless movement between London's commercial, tech, creative, and entertainment centres, ensuring that occupants are always in the heart of the action. Additionally, the proximity to King's Cross – just one tube stop away – opens up further national and international travel options, thanks to

the King's Cross St. Pancras station's extensive rail network. Grafonola is not just a workspace; it's a gateway to experiencing the best of London, offering a dynamic and enriching environment that fosters creativity, connectivity, and growth. Here, you're positioned to thrive at the intersection of culture, commerce, and community, making it the ideal location for businesses looking to make a significant impact in the city.