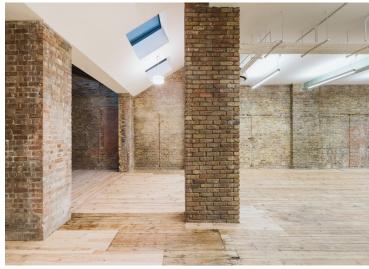

### Description

Grafonola: A Victorian Warehouse Reimagined

Nestled on Clerkenwell Road, Grafonola stands as a testament to the seamless blend of history and modernity, offering a contemporary and sophisticated workspace. This exceptional edifice, rich in original features and character, has undergone a meticulous Category A restoration, redevelopment, and refurbishment. Designed with the future in mind, our client's goal was to achieve Net Carbon Zero, ensuring that Grafonola not only retains its historic charm, but also embraces sustainable practices.

Grafonola's walls are steeped in musical history, having once echoed with the sounds of some of the greatest musicians of the 20th century. Famous composers and artists immortalised their work within these walls, under the auspices of Columbia Music. Our once-in-a-century renovation seeks to create a space that continues to inspire and resonate, welcoming a new generation to make its mark.