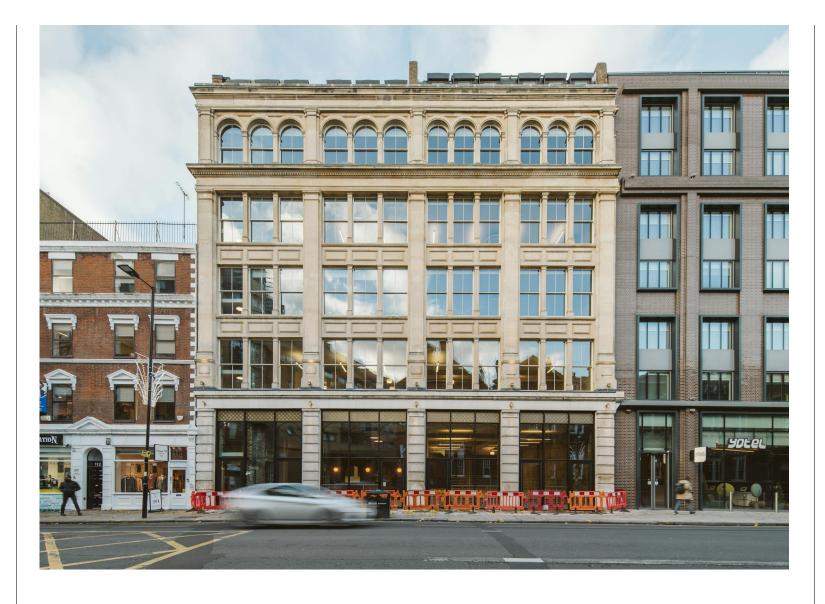

### Description

Grafonola: A Victorian Warehouse Reimagined

Nestled on Clerkenwell Road, Grafonola stands as a testament to the seamless blend of history and modernity, offering a contemporary and sophisticated workspace. This exceptional edifice, rich in original features and character, has undergone a meticulous Category A restoration, redevelopment, and refurbishment. Designed with the future in mind, our client's goal was to achieve Net Carbon Zero, ensuring that Grafonola not only retains its historic charm, but also embraces sustainable practices.

Spanning from the Lower Ground, Ground to the 5th floors, and capped with an extraordinary rooftop terrace, Grafonola offers panoramic views of the City of London. With a total area of 17,600 Ft², this landmark building presents an unparalleled headquarters (HQ) opportunity for an occupier aiming for a high-profile presence in the heart of Farringdon / Clerkenwell.