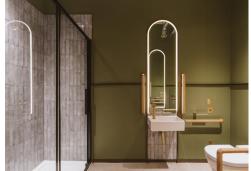

#### **Amenities**

- 3.0 3.9 m floor to ceiling heights
- **-** 24 cycle spaces and 44 lockers
- **-** 8 person lift with air purification
- Original features brick walls and wooden floors
- **L**arge feature roof terrace
- Mechanical, filtered fresh air & VRF air conditioning
- Showers and 3 WCs per floor
- Low-energy LED lighting
- Openable windows on all upper floors, flooded with natural light
- Impressive oversized ground floor reception with double height amenity space

### Description

Grafonola: A Victorian Warehouse Reimagined

Nestled on Clerkenwell Road, Grafonola stands as a testament to the seamless blend of history and modernity, offering a contemporary and sophisticated workspace. This exceptional edifice, rich in original features and character, has undergone a meticulous Category A restoration, redevelopment, and refurbishment. Designed with the future in mind, our client's goal was to achieve Net Carbon Zero, ensuring that Grafonola not only retains its historic charm, but also embraces sustainable practices.