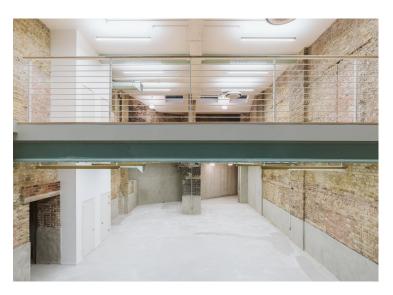

### Description

Grafonola: A Victorian Warehouse Reimagined

Nestled on Clerkenwell Road, Grafonola stands as a testament to the seamless blend of history and modernity, offering a contemporary and sophisticated workspace. This exceptional edifice, rich in original features and character, has undergone a meticulous Category A restoration, redevelopment, and refurbishment. Designed with the future in mind, our client's goal was to achieve Net Carbon Zero, ensuring that Grafonola not only retains its historic charm, but also embraces sustainable practices.

Spanning from the Lower Ground, Ground to the 5th floors, and capped with an extraordinary rooftop terrace, Grafonola offers panoramic views of the City of London. With a total area of 17,600 Ft², this landmark building presents an unparalleled headquarters (HQ) opportunity for an occupier aiming for a high-profile presence in the heart of Farringdon / Clerkenwell.