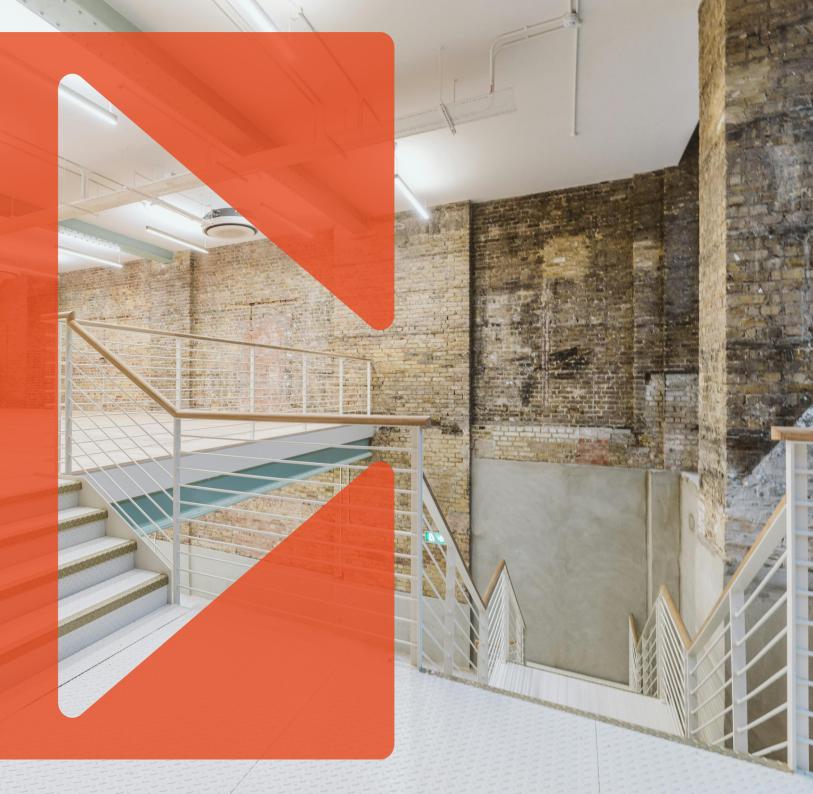

#### **Amenities**

- 3.0 3.9 m floor to ceiling heights
- **-** 24 cycle spaces and 44 lockers
- **-** 8 person lift with air purification
- Original features brick walls and wooden floors
- **L**arge feature roof terrace
- Mechanical, filtered fresh air & VRF air conditioning
- Showers and 3 WCs per floor
- Low-energy LED lighting
- Openable windows on all upper floors, flooded with natural light
- Impressive oversized ground floor reception with double height amenity space

### Description

Grafonola: A Victorian Warehouse Reimagined

Nestled on Clerkenwell Road, Grafonola stands as a testament to the seamless blend of history and modernity, offering a contemporary and sophisticated workspace. This exceptional edifice, rich in original features and character, has undergone a meticulous Category A restoration, redevelopment, and refurbishment. Designed with the future in mind, our client's goal was to achieve Net Carbon Zero, ensuring that Grafonola not only retains its historic charm, but also embraces sustainable practices.