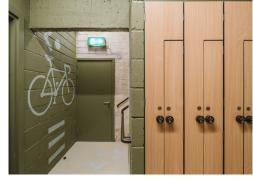

#### **Amenities**

- 3.0 3.9 m floor to ceiling heights
- **-** 24 cycle spaces and 44 lockers
- **-** 8 person lift with air purification
- Original features brick walls and wooden floors
- **L**arge feature roof terrace
- Mechanical, filtered fresh air & VRF air conditioning
- Showers and 3 WCs per floor
- Low-energy LED lighting
- Openable windows on all upper floors, flooded with natural light
- Impressive oversized ground floor reception with double height amenity space

Tenant well-being has been paramount in our design philosophy. The building offers dedicated and secure storage for bicycles, personal locker spaces, and a drying room, all tailored to support the health and comfort of our future occupants.