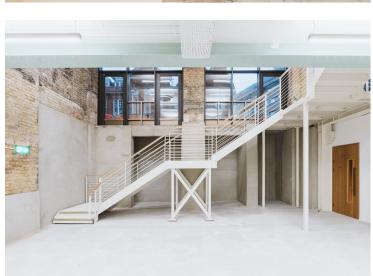

### Description

Grafonola: A Victorian Warehouse Reimagined

Nestled on Clerkenwell Road, Grafonola stands as a testament to the seamless blend of history and modernity, offering a contemporary and sophisticated workspace. This exceptional edifice, rich in original features and character, has undergone a meticulous Category A restoration, redevelopment, and refurbishment. Designed with the future in mind, our client's goal was to achieve Net Carbon Zero, ensuring that Grafonola not only retains its historic charm, but also embraces sustainable practices.

Spanning from the Lower Ground, Ground to the 5th floors, and capped with an extraordinary rooftop terrace, Grafonola offers panoramic views of the City of London. With a total area of 17,600 Ft², this landmark building presents an unparalleled headquarters (HQ) opportunity for an occupier aiming for a high-profile presence in the heart of Farringdon / Clerkenwell.