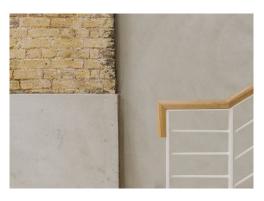

#### **Amenities**

- 3.0 3.9 m floor to ceiling heights
- **-** 24 cycle spaces and 44 lockers
- **-** 8 person lift with air purification
- Original features brick walls and wooden floors
- **L**arge feature roof terrace
- Mechanical, filtered fresh air & VRF air conditioning
- Showers and 3 WCs per floor
- Low-energy LED lighting
- Openable windows on all upper floors, flooded with natural light
- Impressive oversized ground floor reception with double height amenity space

### Description

Grafonola: A Victorian Warehouse Reimagined

Nestled on Clerkenwell Road, Grafonola stands as a testament to the seamless blend of history and modernity, offering a contemporary and sophisticated workspace. This exceptional edifice, rich in original features and character, has undergone a meticulous Category A restoration, redevelopment, and refurbishment. Designed with the future in mind, our client's goal was to achieve Net Carbon Zero, ensuring that Grafonola not only retains its historic charm, but also embraces sustainable practices.