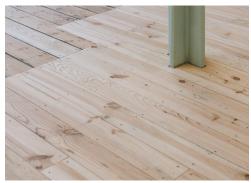

#### **Amenities**

- 3.0 3.9 m floor to ceiling heights
- **-** 24 cycle spaces and 44 lockers
- **-** 8 person lift with air purification
- Original features brick walls and wooden floors
- **L**arge feature roof terrace
- Mechanical, filtered fresh air & VRF air conditioning
- Showers and 3 WCs per floor
- Low-energy LED lighting
- Openable windows on all upper floors, flooded with natural light
- Impressive oversized ground floor reception with double height amenity space

### Description

Grafonola: A Victorian Warehouse Reimagined

Nestled on Clerkenwell Road, Grafonola stands as a testament to the seamless blend of history and modernity, offering a contemporary and sophisticated workspace. This exceptional edifice, rich in original features and character, has undergone a meticulous Category A restoration, redevelopment, and refurbishment. Designed with the future in mind, our client's goal was to achieve Net Carbon Zero, ensuring that Grafonola not only retains its historic charm, but also embraces sustainable practices.