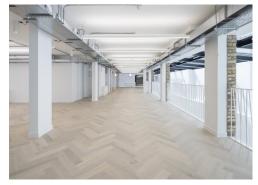

#### **Description**

147 Whitecross Street provides 13,076 sq ft of unique workspace over ground and two lower floors – and provides the opportunity for a business to take the space as an HQ building. Its position means occupiers have easy access to the transport network and a variety of local offerings on it's doorstep. The space is being refurbished to a high specification with reception and common areas reconfigured to provides occupiers and visitors with a contemporary and welcoming space.

Meanwhile, considered design details throughout the floors, creates a workspace that promotes productivity and staff wellbeing. A number of cut away windows allow natural light into the lower levels.

Old Street 147 Whitecross Street EC1Y 8JL