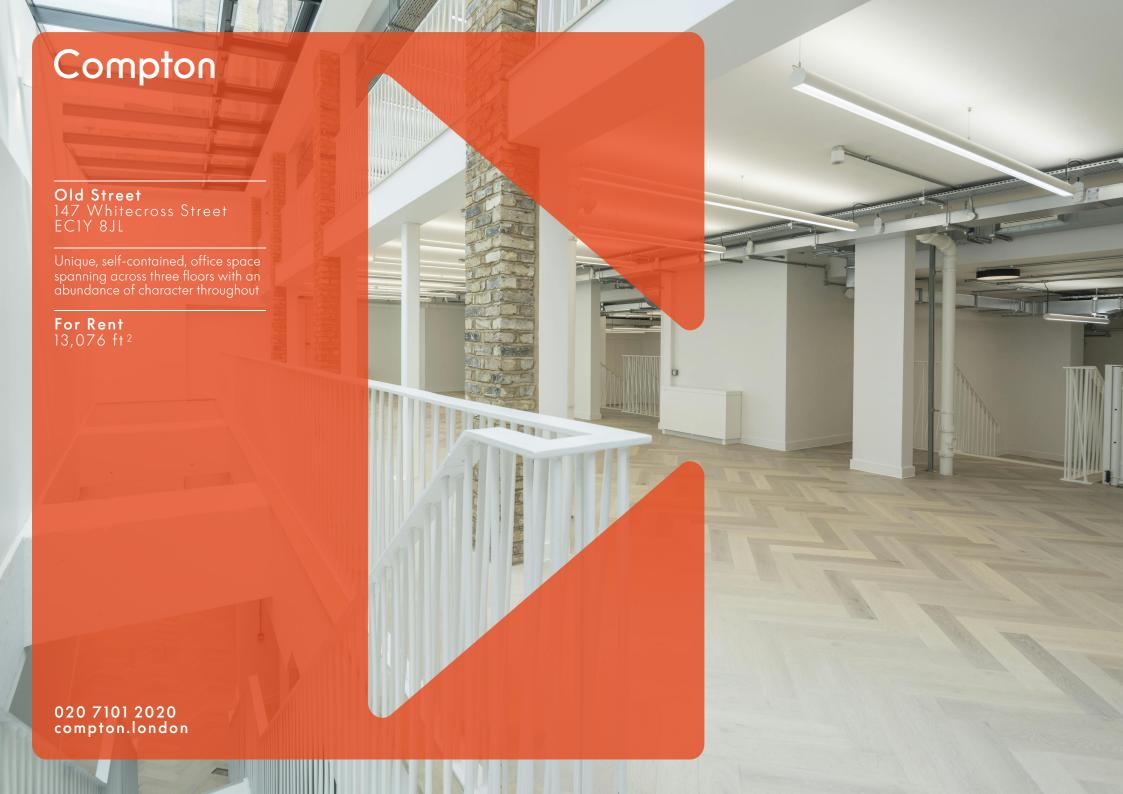

Old Street 147 Whitecross Street EC1Y 8JL

Unique, self-contained, office space spanning across three floors with an abundance of character throughout

For Rent 13,076 ft<sup>2</sup>

#### **Amenities**

- Self-contained office space
- Redesigned reception and entrance area
- Glazed roofs at ground floor level allowing natural light into all floors
- Flexible and efficient space
- Exposed brickwork at Ground and upper ground levels
- New LED lighting throughout
- **-** Feature internal staircase
- Shower, lockers, changing facilities and bike storage
- **-** Excellent ceiling height
- Thriving central location with Whitecross Market on the doorstep

#### **Description**

147 Whitecross Street provides 13,076 sq ft of unique workspace over ground and two lower floors – and provides the opportunity for a business to take the space as an HQ building. Its position means occupiers have easy access to the transport network and a variety of local offerings on it's doorstep. The space is being refurbished to a high specification with reception and common areas reconfigured to provides occupiers and visitors with a contemporary and welcoming space.