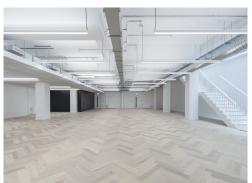

#### **Amenities**

- Self-contained office space
- Redesigned reception and entrance area
- Glazed roofs at ground floor level allowing natural light into all floors
- Flexible and efficient space
- Exposed brickwork at Ground and upper ground levels
- New LED lighting throughout
- **-** Feature internal staircase
- Shower, lockers, changing facilities and bike storage
- **-** Excellent ceiling height
- Thriving central location with Whitecross Market on the doorstep

#### **Description**

147 Whitecross Street provides 13,076 sq ft of unique workspace over ground and two lower floors – and provides the opportunity for a business to take the space as an HQ building. Its position means occupiers have easy access to the transport network and a variety of local offerings on it's doorstep. The space is being refurbished to a high specification with reception and common areas reconfigured to provides occupiers and visitors with a contemporary and welcoming space.

Meanwhile, considered design details throughout the floors, creates a workspace that promotes productivity and staff wellbeing. A number of cut away windows allow natural light into the lower levels.

Old Street 147 Whitecross Street EC1Y 8JL